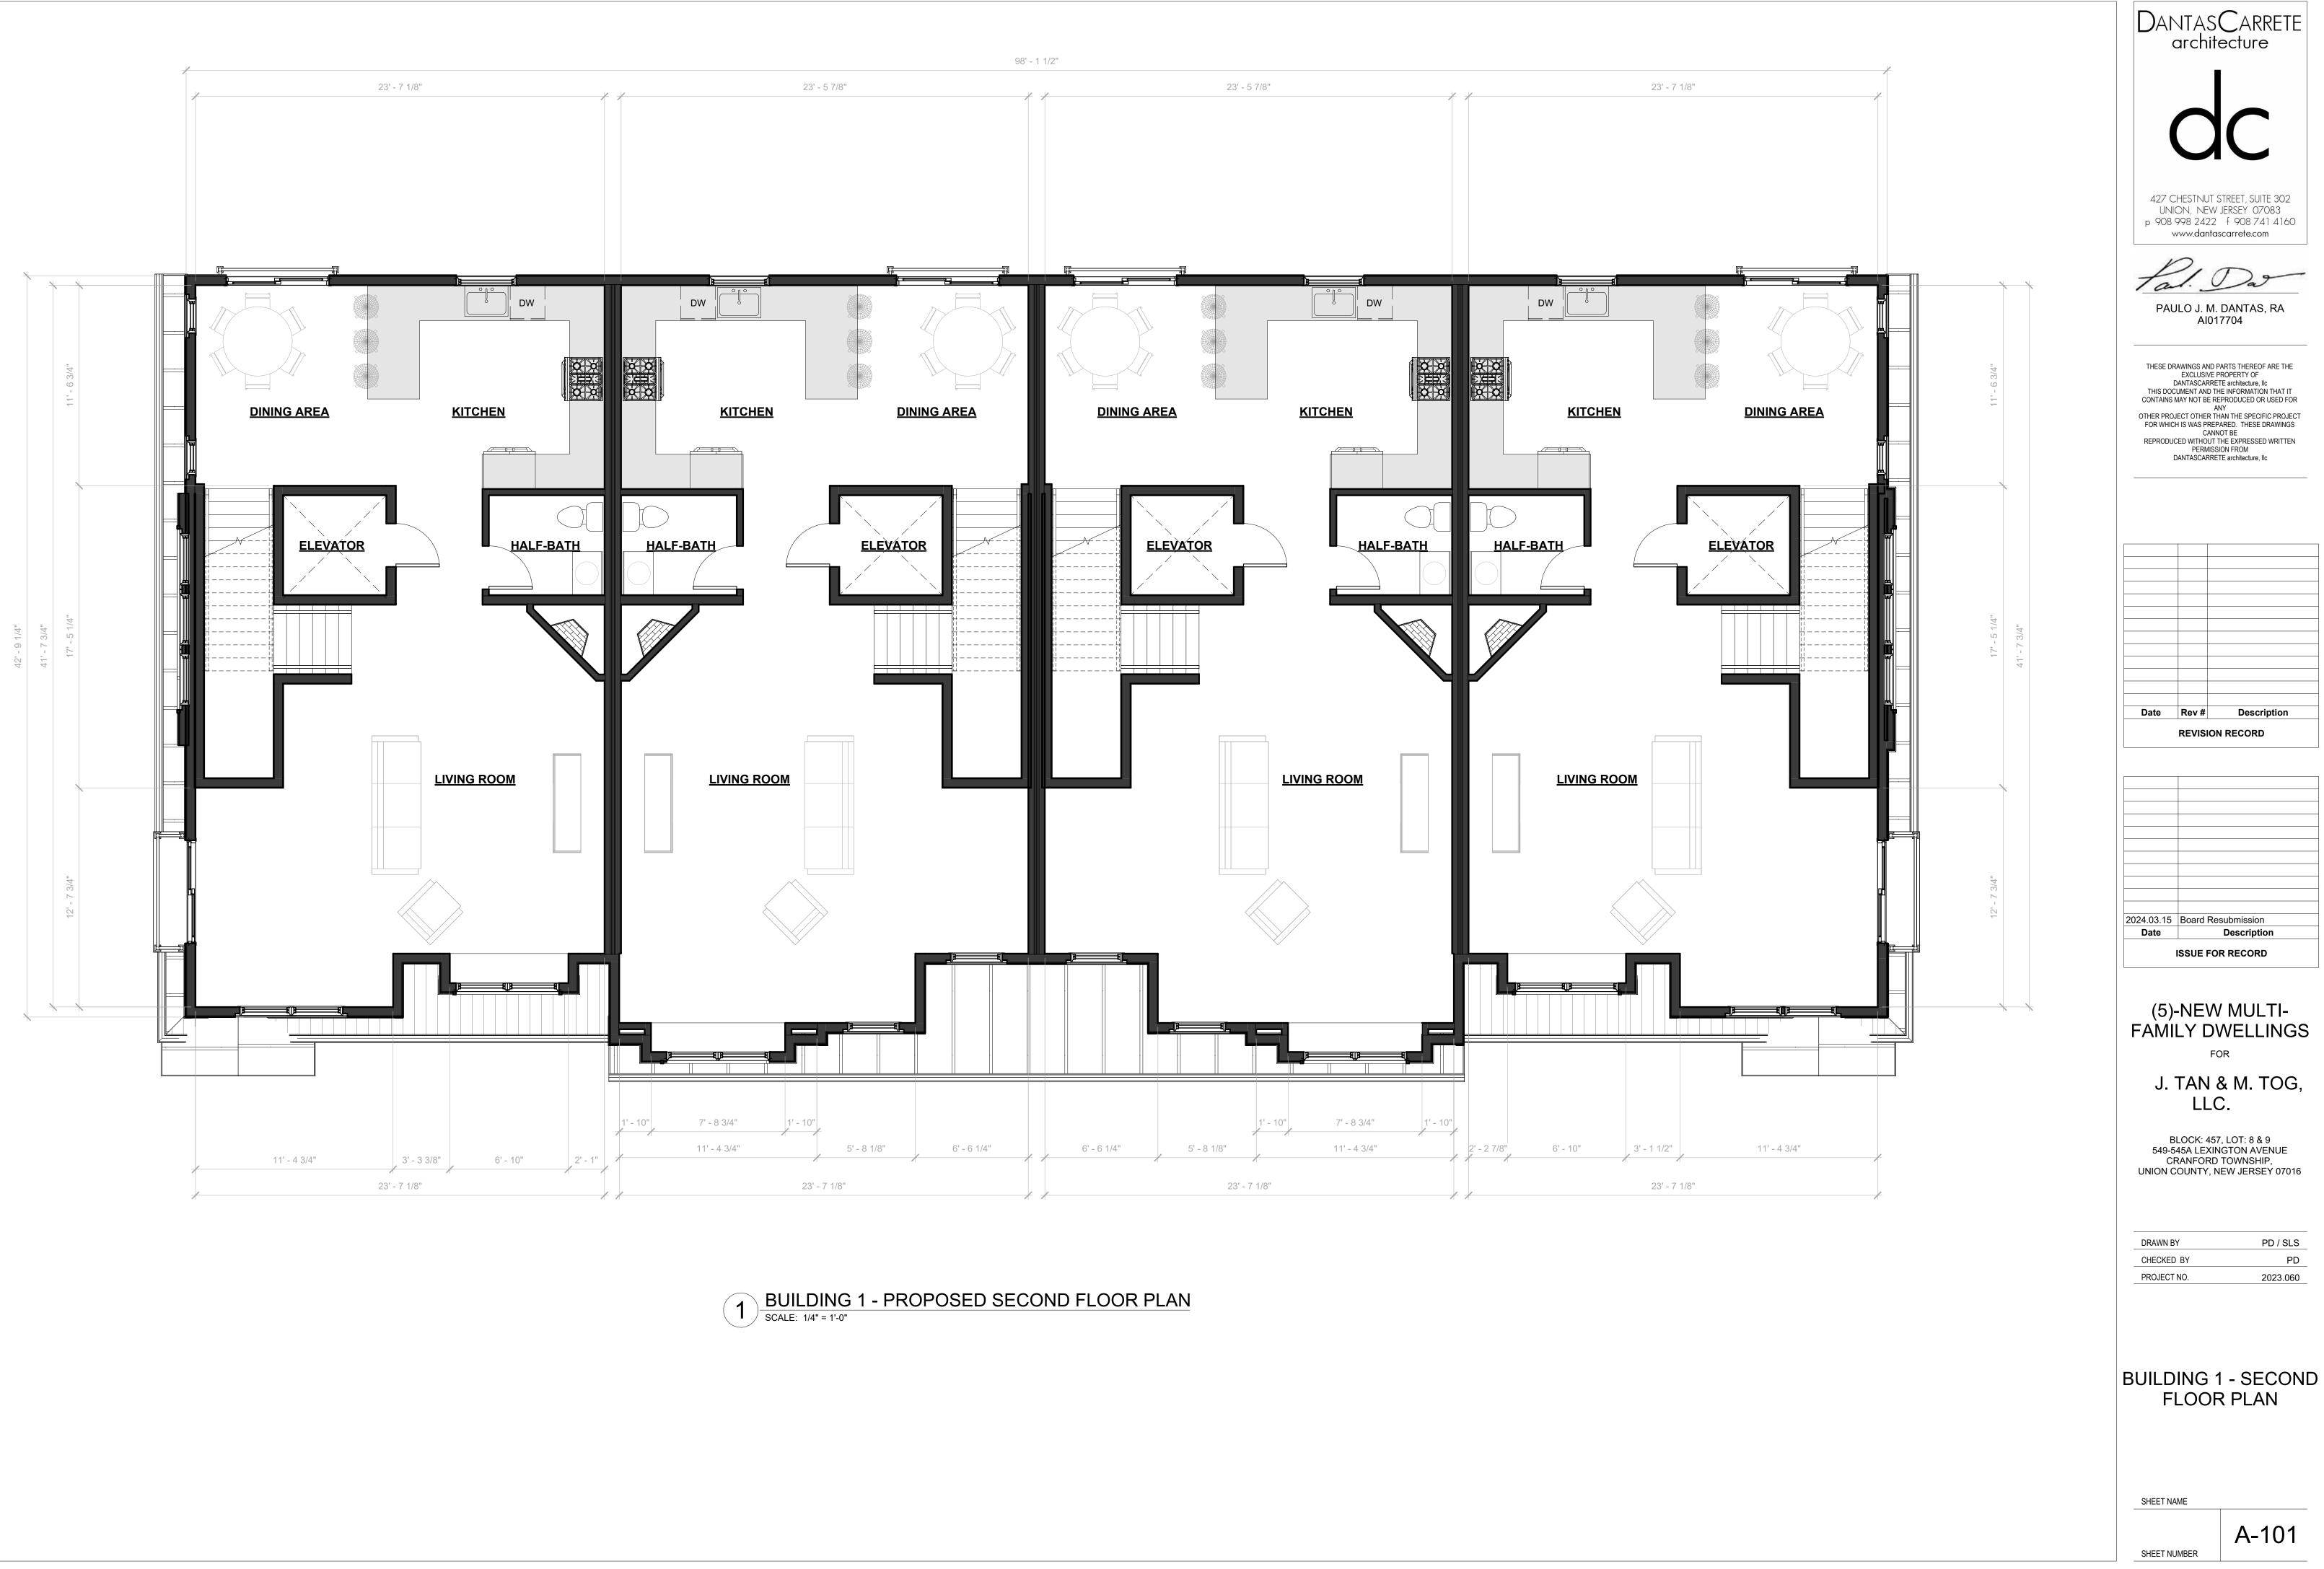

1.1 BUILDING 1 - GROUND FLOOR AREA PLAN SCALE: 3/32" = 1'-0"

1.2 BUILDING 1 - SECOND FLOOR AREA PLAN SCALE: 3/32" = 1'-0"

1.3 BUILDING 1 - THIRD FLOOR AREA PLAN SCALE: 3/32" = 1'-0"

2 BUILDING 2 - GROUND FLOOR AREA PLAN SCALE: 3/32" = 1'-0"

2.2 BUILDING 2 - SECOND FLOOR PLAN SCALE: 3/32" = 1'-0"

2.3 BUILDING 2 - THIRD FLOOR AREA PLAN SCALE: 3/32" = 1'-0"

| ]                                                                   |                                                                                                       |                                                                              |                                                                                                                                                                                                                                          |
|---------------------------------------------------------------------|-------------------------------------------------------------------------------------------------------|------------------------------------------------------------------------------|------------------------------------------------------------------------------------------------------------------------------------------------------------------------------------------------------------------------------------------|
|                                                                     | JTA:<br>arch                                                                                          | S <b>(</b><br>ite                                                            | CARRETE<br>ecture                                                                                                                                                                                                                        |
|                                                                     |                                                                                                       |                                                                              |                                                                                                                                                                                                                                          |
|                                                                     |                                                                                                       |                                                                              |                                                                                                                                                                                                                                          |
|                                                                     |                                                                                                       |                                                                              |                                                                                                                                                                                                                                          |
| UNIC<br>p 908 9                                                     | DN, NE<br>998 242                                                                                     | W.<br>22                                                                     | TREET, SUITE 302<br>JERSEY 07083<br>f 908 741 4160<br>.carrete.com                                                                                                                                                                       |
| 1                                                                   | 2                                                                                                     | 0                                                                            | Do                                                                                                                                                                                                                                       |
| PAU                                                                 |                                                                                                       |                                                                              | DANTAS, RA<br>7704                                                                                                                                                                                                                       |
|                                                                     |                                                                                                       |                                                                              |                                                                                                                                                                                                                                          |
| D<br>This docu<br>Contains M<br>Other Proj<br>For Which<br>Reproduc | EXCLUSIN<br>ANTASCAF<br>UMENT ANI<br>MAY NOT BI<br>ECT OTHER<br>I IS WAS PI<br>C,<br>ED WITHO<br>PERM | /E PI<br>RRET<br>D TH<br>E RE<br>AN<br>R TH<br>REPA<br>ANN(<br>UT T<br>IISSI | ARTS THEREOF ARE THE<br>ROPERTY OF<br>'E architecture, IIC<br>E INFORMATION THAT IT<br>PRODUCED OR USED FOR<br>IY<br>AN THE SPECIFIC PROJECT<br>ARED. THESE DRAWINGS<br>DT BE<br>HE EXPRESSED WRITTEN<br>ON FROM<br>'E architecture, IIC |
| [                                                                   |                                                                                                       |                                                                              |                                                                                                                                                                                                                                          |
|                                                                     |                                                                                                       |                                                                              |                                                                                                                                                                                                                                          |
|                                                                     |                                                                                                       |                                                                              |                                                                                                                                                                                                                                          |
|                                                                     |                                                                                                       |                                                                              |                                                                                                                                                                                                                                          |
|                                                                     |                                                                                                       |                                                                              |                                                                                                                                                                                                                                          |
| Date                                                                | Rev #                                                                                                 | ON                                                                           | Description<br>RECORD                                                                                                                                                                                                                    |
|                                                                     |                                                                                                       |                                                                              |                                                                                                                                                                                                                                          |
| 2024.03.15                                                          | Board                                                                                                 | Res                                                                          | submission                                                                                                                                                                                                                               |
| Date                                                                | ISSUE I                                                                                               | =OF                                                                          | Description<br>R RECORD                                                                                                                                                                                                                  |
| FAMII<br>J. <sup>-</sup>                                            | LY E<br>TAN<br>LL                                                                                     | 0\<br>۶<br>۲<br>۲<br>۲                                                       | & M. TOG,                                                                                                                                                                                                                                |
| 549-54<br>CF                                                        | 45A LEX<br>RANFOF                                                                                     | kin<br>RD                                                                    | GTON AVENUE<br>TOWNSHIP,<br>EW JERSEY 07016                                                                                                                                                                                              |
| DRAWN BY                                                            | (                                                                                                     |                                                                              | PD / SLS                                                                                                                                                                                                                                 |
| CHECKED BY<br>PROJECT NO.                                           |                                                                                                       |                                                                              | PD<br>2023.060                                                                                                                                                                                                                           |
| BUILD                                                               |                                                                                                       |                                                                              | 1 & 2 ARE<br>NS                                                                                                                                                                                                                          |
| SHEET NA                                                            | ME                                                                                                    |                                                                              | A 0                                                                                                                                                                                                                                      |
| SHEET NU                                                            |                                                                                                       |                                                                              | A-2                                                                                                                                                                                                                                      |