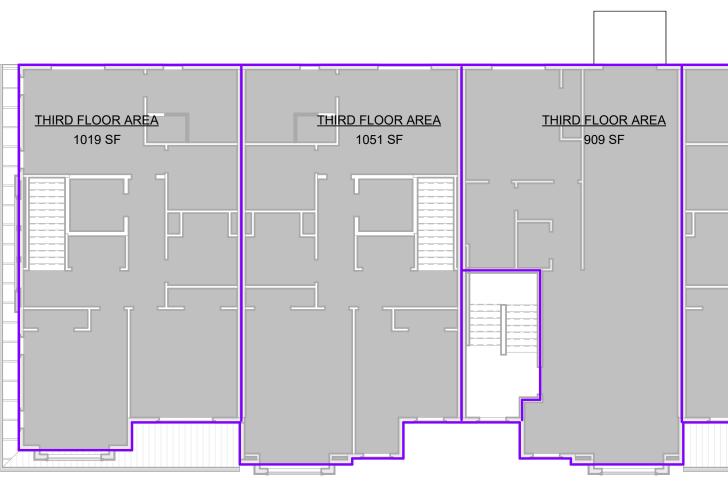

1.1 BUILDING 1 - GROUND FLOOR AREA PLAN SCALE: 3/32" = 1'-0"

1.2 BUILDING 1 - SECOND FLOOR AREA PLAN SCALE: 3/32" = 1'-0"

1.3 BUILDING 1 - THIRD FLOOR AREA PLAN SCALE: 3/32" = 1'-0"

2 BUILDING 2 - GROUND FLOOR AREA PLAN SCALE: 3/32" = 1'-0"

| THIRD FLOOR AREA<br>1019 SF |  |
|-----------------------------|--|
|                             |  |
|                             |  |
|                             |  |

| DANTASCARRETE<br>architecture                                                                                                                                                                                                                                                                                                                                                                                       |
|---------------------------------------------------------------------------------------------------------------------------------------------------------------------------------------------------------------------------------------------------------------------------------------------------------------------------------------------------------------------------------------------------------------------|
| dC                                                                                                                                                                                                                                                                                                                                                                                                                  |
| 427 CHESTNUT STREET, SUITE 302<br>UNION, NEW JERSEY 07083<br>p 908 998 2422 f 908 741 4160<br>www.dantascarrete.com                                                                                                                                                                                                                                                                                                 |
| PAULO J. M. DANTAS, RA<br>Al017704                                                                                                                                                                                                                                                                                                                                                                                  |
| THESE DRAWINGS AND PARTS THEREOF ARE THE<br>EXCLUSIVE PROPERTY OF<br>DANTASCARRETE architecture, IIC<br>THIS DOCUMENT AND THE INFORMATION THAT IT<br>CONTAINS MAY NOT BE REPRODUCED OR USED FOR<br>ANY<br>OTHER PROJECT OTHER THAN THE SPECIFIC PROJECT<br>FOR WHICH IS WAS PREPARED. THESE DRAWINGS<br>CANNOT BE<br>REPRODUCED WITHOUT THE EXPRESSED WRITTEN<br>PERMISSION FROM<br>DANTASCARRETE architecture, IIC |
|                                                                                                                                                                                                                                                                                                                                                                                                                     |
|                                                                                                                                                                                                                                                                                                                                                                                                                     |
| Date Rev # Description                                                                                                                                                                                                                                                                                                                                                                                              |
| REVISION RECORD                                                                                                                                                                                                                                                                                                                                                                                                     |
|                                                                                                                                                                                                                                                                                                                                                                                                                     |
|                                                                                                                                                                                                                                                                                                                                                                                                                     |
|                                                                                                                                                                                                                                                                                                                                                                                                                     |
| 024.03.15       Board Resubmission         Date       Description         ISSUE FOR RECORD                                                                                                                                                                                                                                                                                                                          |
| (5)-NEW MULTI-<br>FAMILY DWELLINGS                                                                                                                                                                                                                                                                                                                                                                                  |
| FOR<br>J. TAN & M. TOG,<br>LLC.                                                                                                                                                                                                                                                                                                                                                                                     |
| BLOCK: 457, LOT: 8 & 9<br>549-545A LEXINGTON AVENUE<br>CRANFORD TOWNSHIP,<br>UNION COUNTY, NEW JERSEY 07016                                                                                                                                                                                                                                                                                                         |
| DRAWN BYPD / SLSCHECKED BYPDPROJECT NO.2023.060                                                                                                                                                                                                                                                                                                                                                                     |
| BUILDING 3 & 4 AREA<br>PLANS                                                                                                                                                                                                                                                                                                                                                                                        |
| SHEET NAME                                                                                                                                                                                                                                                                                                                                                                                                          |