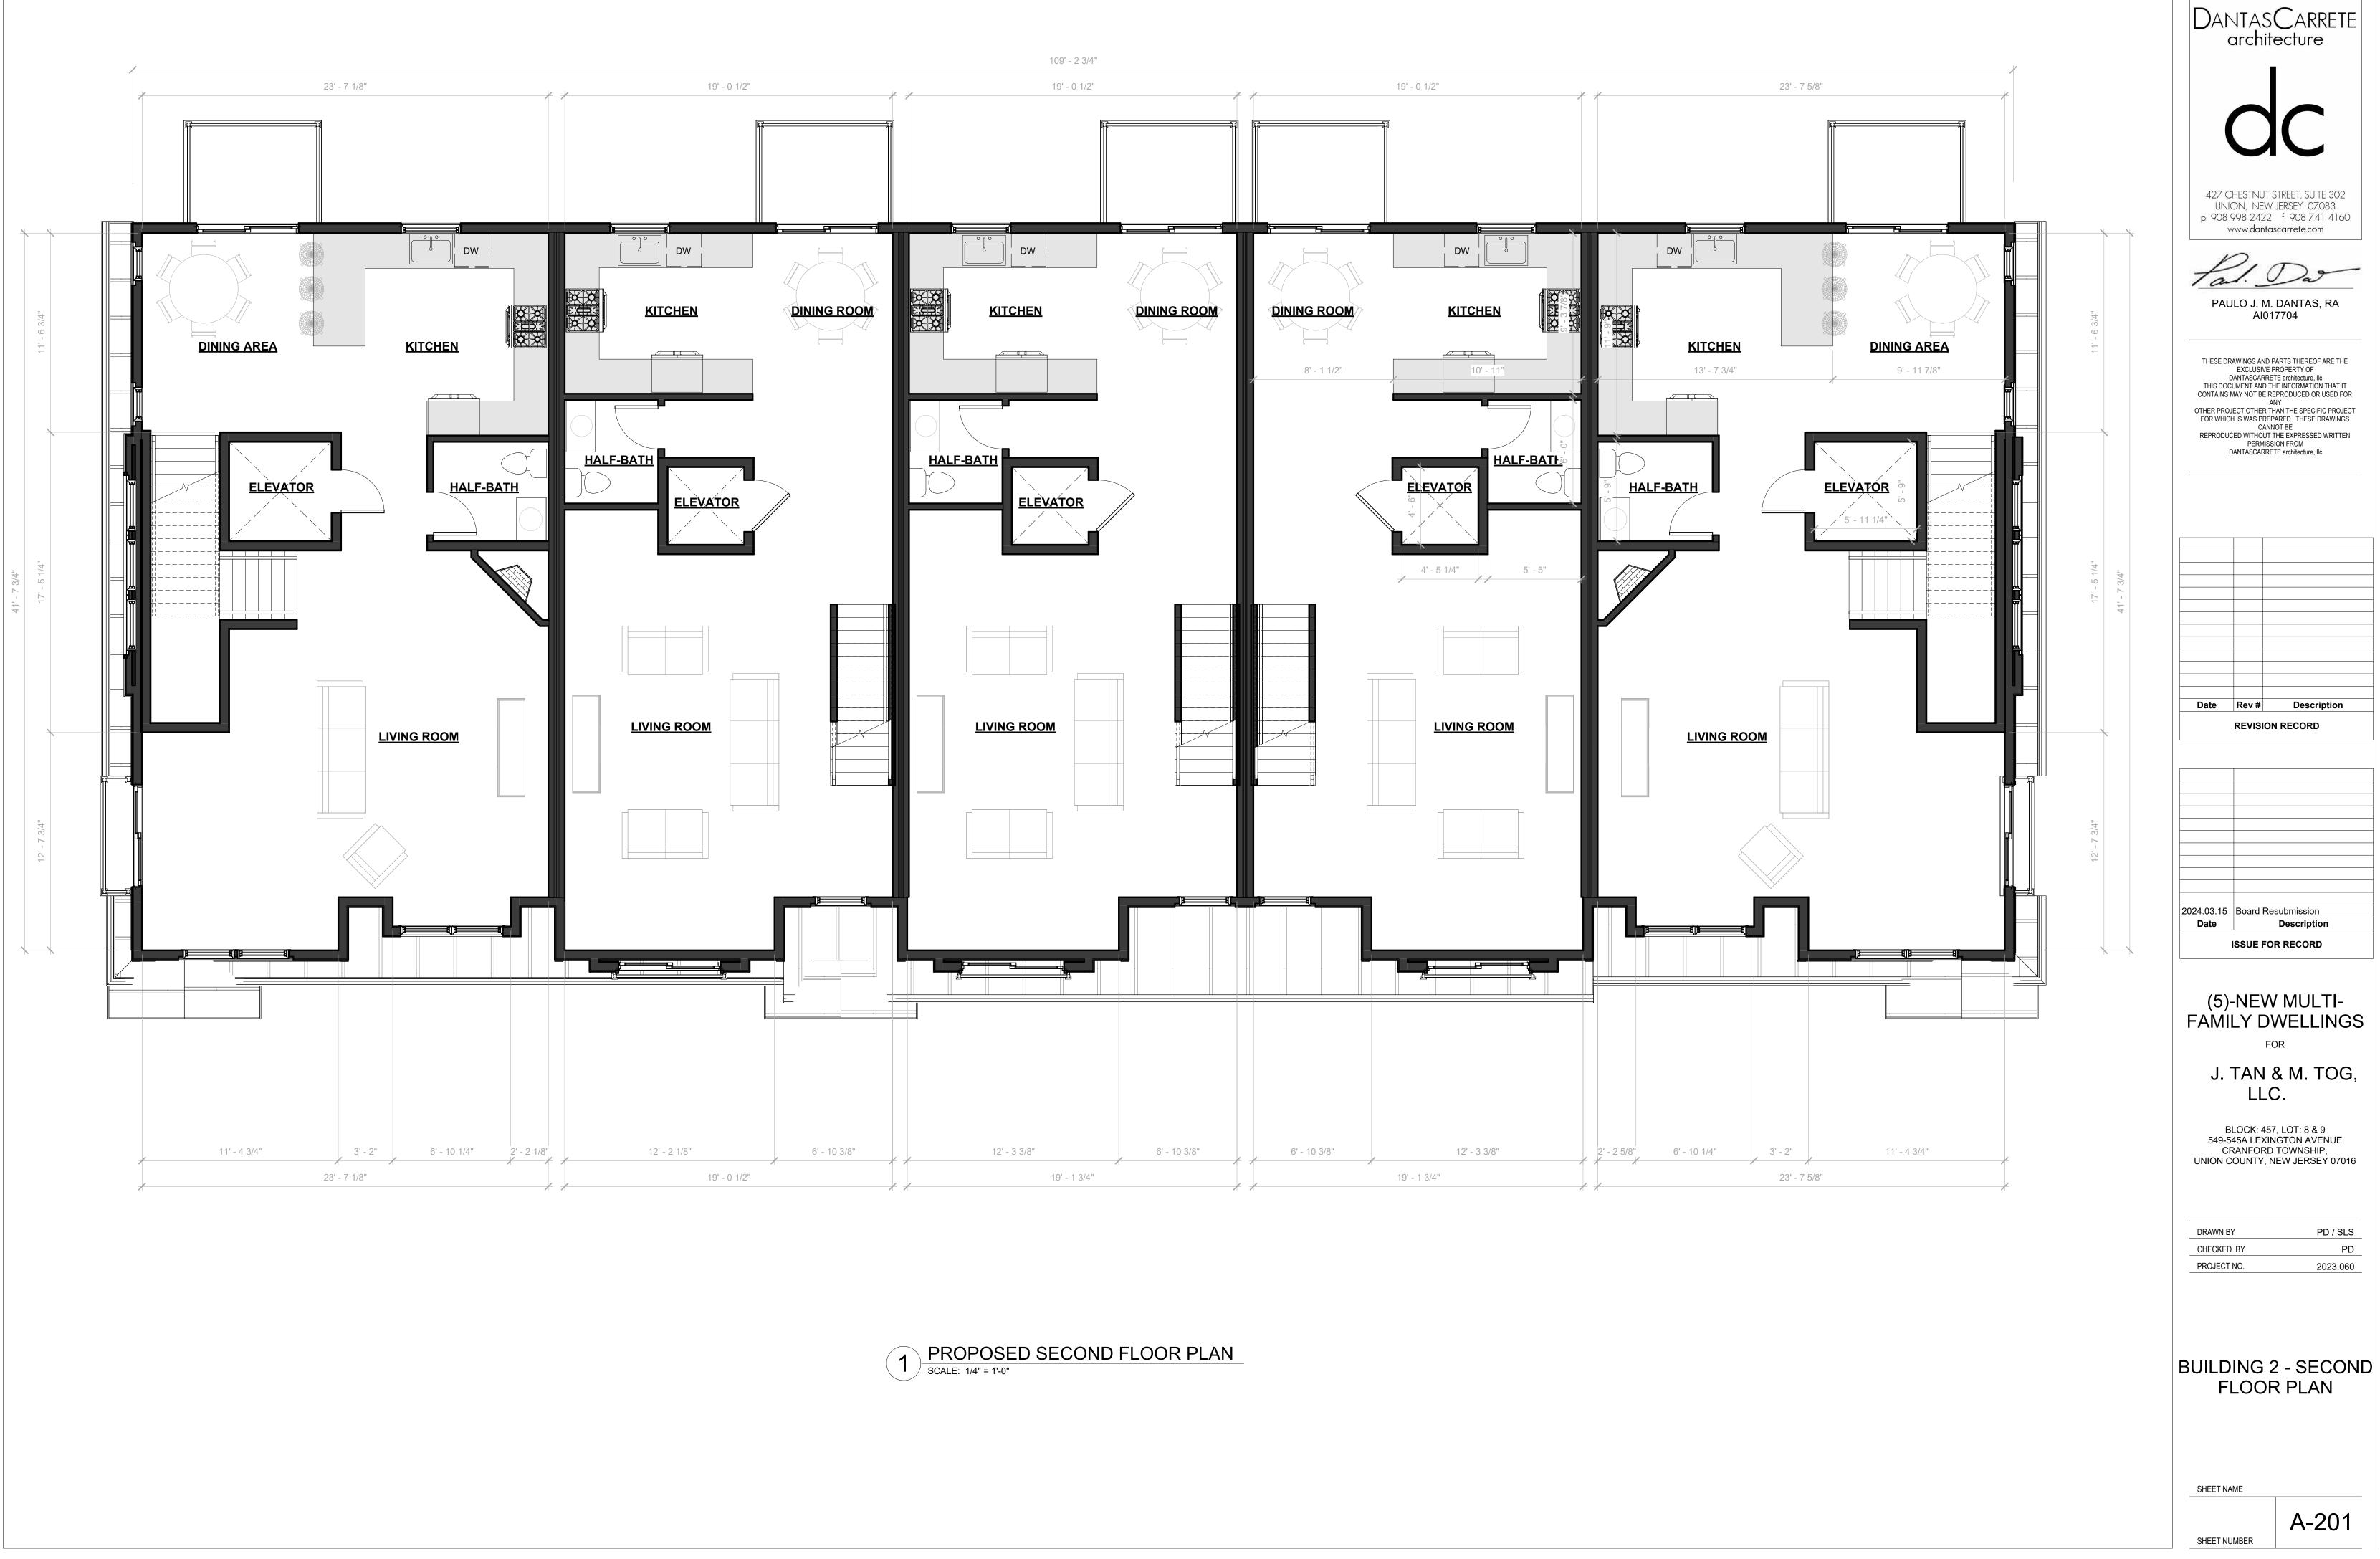

2.2 BUILDING 2 - SECOND FLOOR PLAN SCALE: 3/32" = 1'-0"

2.3 BUILDING 2 - THIRD FLOOR AREA PLAN SCALE: 3/32" = 1'-0"

| ]                                                                   |                                                                                                       |                                                                              |                                                                                                                                                                                                                                          |
|---------------------------------------------------------------------|-------------------------------------------------------------------------------------------------------|------------------------------------------------------------------------------|------------------------------------------------------------------------------------------------------------------------------------------------------------------------------------------------------------------------------------------|
|                                                                     | JTA:<br>arch                                                                                          | S <b>(</b><br>ite                                                            | CARRETE<br>ecture                                                                                                                                                                                                                        |
|                                                                     |                                                                                                       |                                                                              |                                                                                                                                                                                                                                          |
|                                                                     |                                                                                                       |                                                                              |                                                                                                                                                                                                                                          |
|                                                                     |                                                                                                       |                                                                              |                                                                                                                                                                                                                                          |
| UNIC<br>p 908 9                                                     | DN, NE<br>998 242                                                                                     | W.<br>22                                                                     | TREET, SUITE 302<br>JERSEY 07083<br>f 908 741 4160<br>.carrete.com                                                                                                                                                                       |
| 1                                                                   | 2                                                                                                     | 0                                                                            | Do                                                                                                                                                                                                                                       |
| PAU                                                                 |                                                                                                       |                                                                              | DANTAS, RA<br>7704                                                                                                                                                                                                                       |
|                                                                     |                                                                                                       |                                                                              |                                                                                                                                                                                                                                          |
| D<br>This docu<br>Contains M<br>Other Proj<br>For Which<br>Reproduc | EXCLUSIN<br>ANTASCAF<br>UMENT ANI<br>MAY NOT BI<br>ECT OTHER<br>I IS WAS PI<br>C,<br>ED WITHO<br>PERM | /E PI<br>RRET<br>D TH<br>E RE<br>AN<br>R TH<br>REPA<br>ANN(<br>UT T<br>IISSI | ARTS THEREOF ARE THE<br>ROPERTY OF<br>'E architecture, IIC<br>E INFORMATION THAT IT<br>PRODUCED OR USED FOR<br>IY<br>AN THE SPECIFIC PROJECT<br>ARED. THESE DRAWINGS<br>DT BE<br>HE EXPRESSED WRITTEN<br>ON FROM<br>'E architecture, IIC |
| [                                                                   |                                                                                                       |                                                                              |                                                                                                                                                                                                                                          |
|                                                                     |                                                                                                       |                                                                              |                                                                                                                                                                                                                                          |
|                                                                     |                                                                                                       |                                                                              |                                                                                                                                                                                                                                          |
|                                                                     |                                                                                                       |                                                                              |                                                                                                                                                                                                                                          |
|                                                                     |                                                                                                       |                                                                              |                                                                                                                                                                                                                                          |
| Date                                                                | Rev #                                                                                                 | ON                                                                           | Description<br>RECORD                                                                                                                                                                                                                    |
|                                                                     |                                                                                                       |                                                                              |                                                                                                                                                                                                                                          |
| 2024.03.15                                                          | Board                                                                                                 | Res                                                                          | submission                                                                                                                                                                                                                               |
| Date                                                                | ISSUE I                                                                                               | =OF                                                                          | Description<br>R RECORD                                                                                                                                                                                                                  |
| FAMII<br>J. <sup>-</sup>                                            | LY E<br>TAN<br>LL                                                                                     | 0\<br>۶<br>۲<br>۲<br>۲                                                       | & M. TOG,                                                                                                                                                                                                                                |
| 549-54<br>CF                                                        | 45A LEX<br>RANFOF                                                                                     | kin<br>RD                                                                    | GTON AVENUE<br>TOWNSHIP,<br>EW JERSEY 07016                                                                                                                                                                                              |
| DRAWN BY                                                            | (                                                                                                     |                                                                              | PD / SLS                                                                                                                                                                                                                                 |
| CHECKED BY<br>PROJECT NO.                                           |                                                                                                       |                                                                              | PD<br>2023.060                                                                                                                                                                                                                           |
| BUILD                                                               |                                                                                                       |                                                                              | 1 & 2 ARE<br>NS                                                                                                                                                                                                                          |
| SHEET NA                                                            | ME                                                                                                    |                                                                              | A 0                                                                                                                                                                                                                                      |
| SHEET NU                                                            |                                                                                                       |                                                                              | A-2                                                                                                                                                                                                                                      |