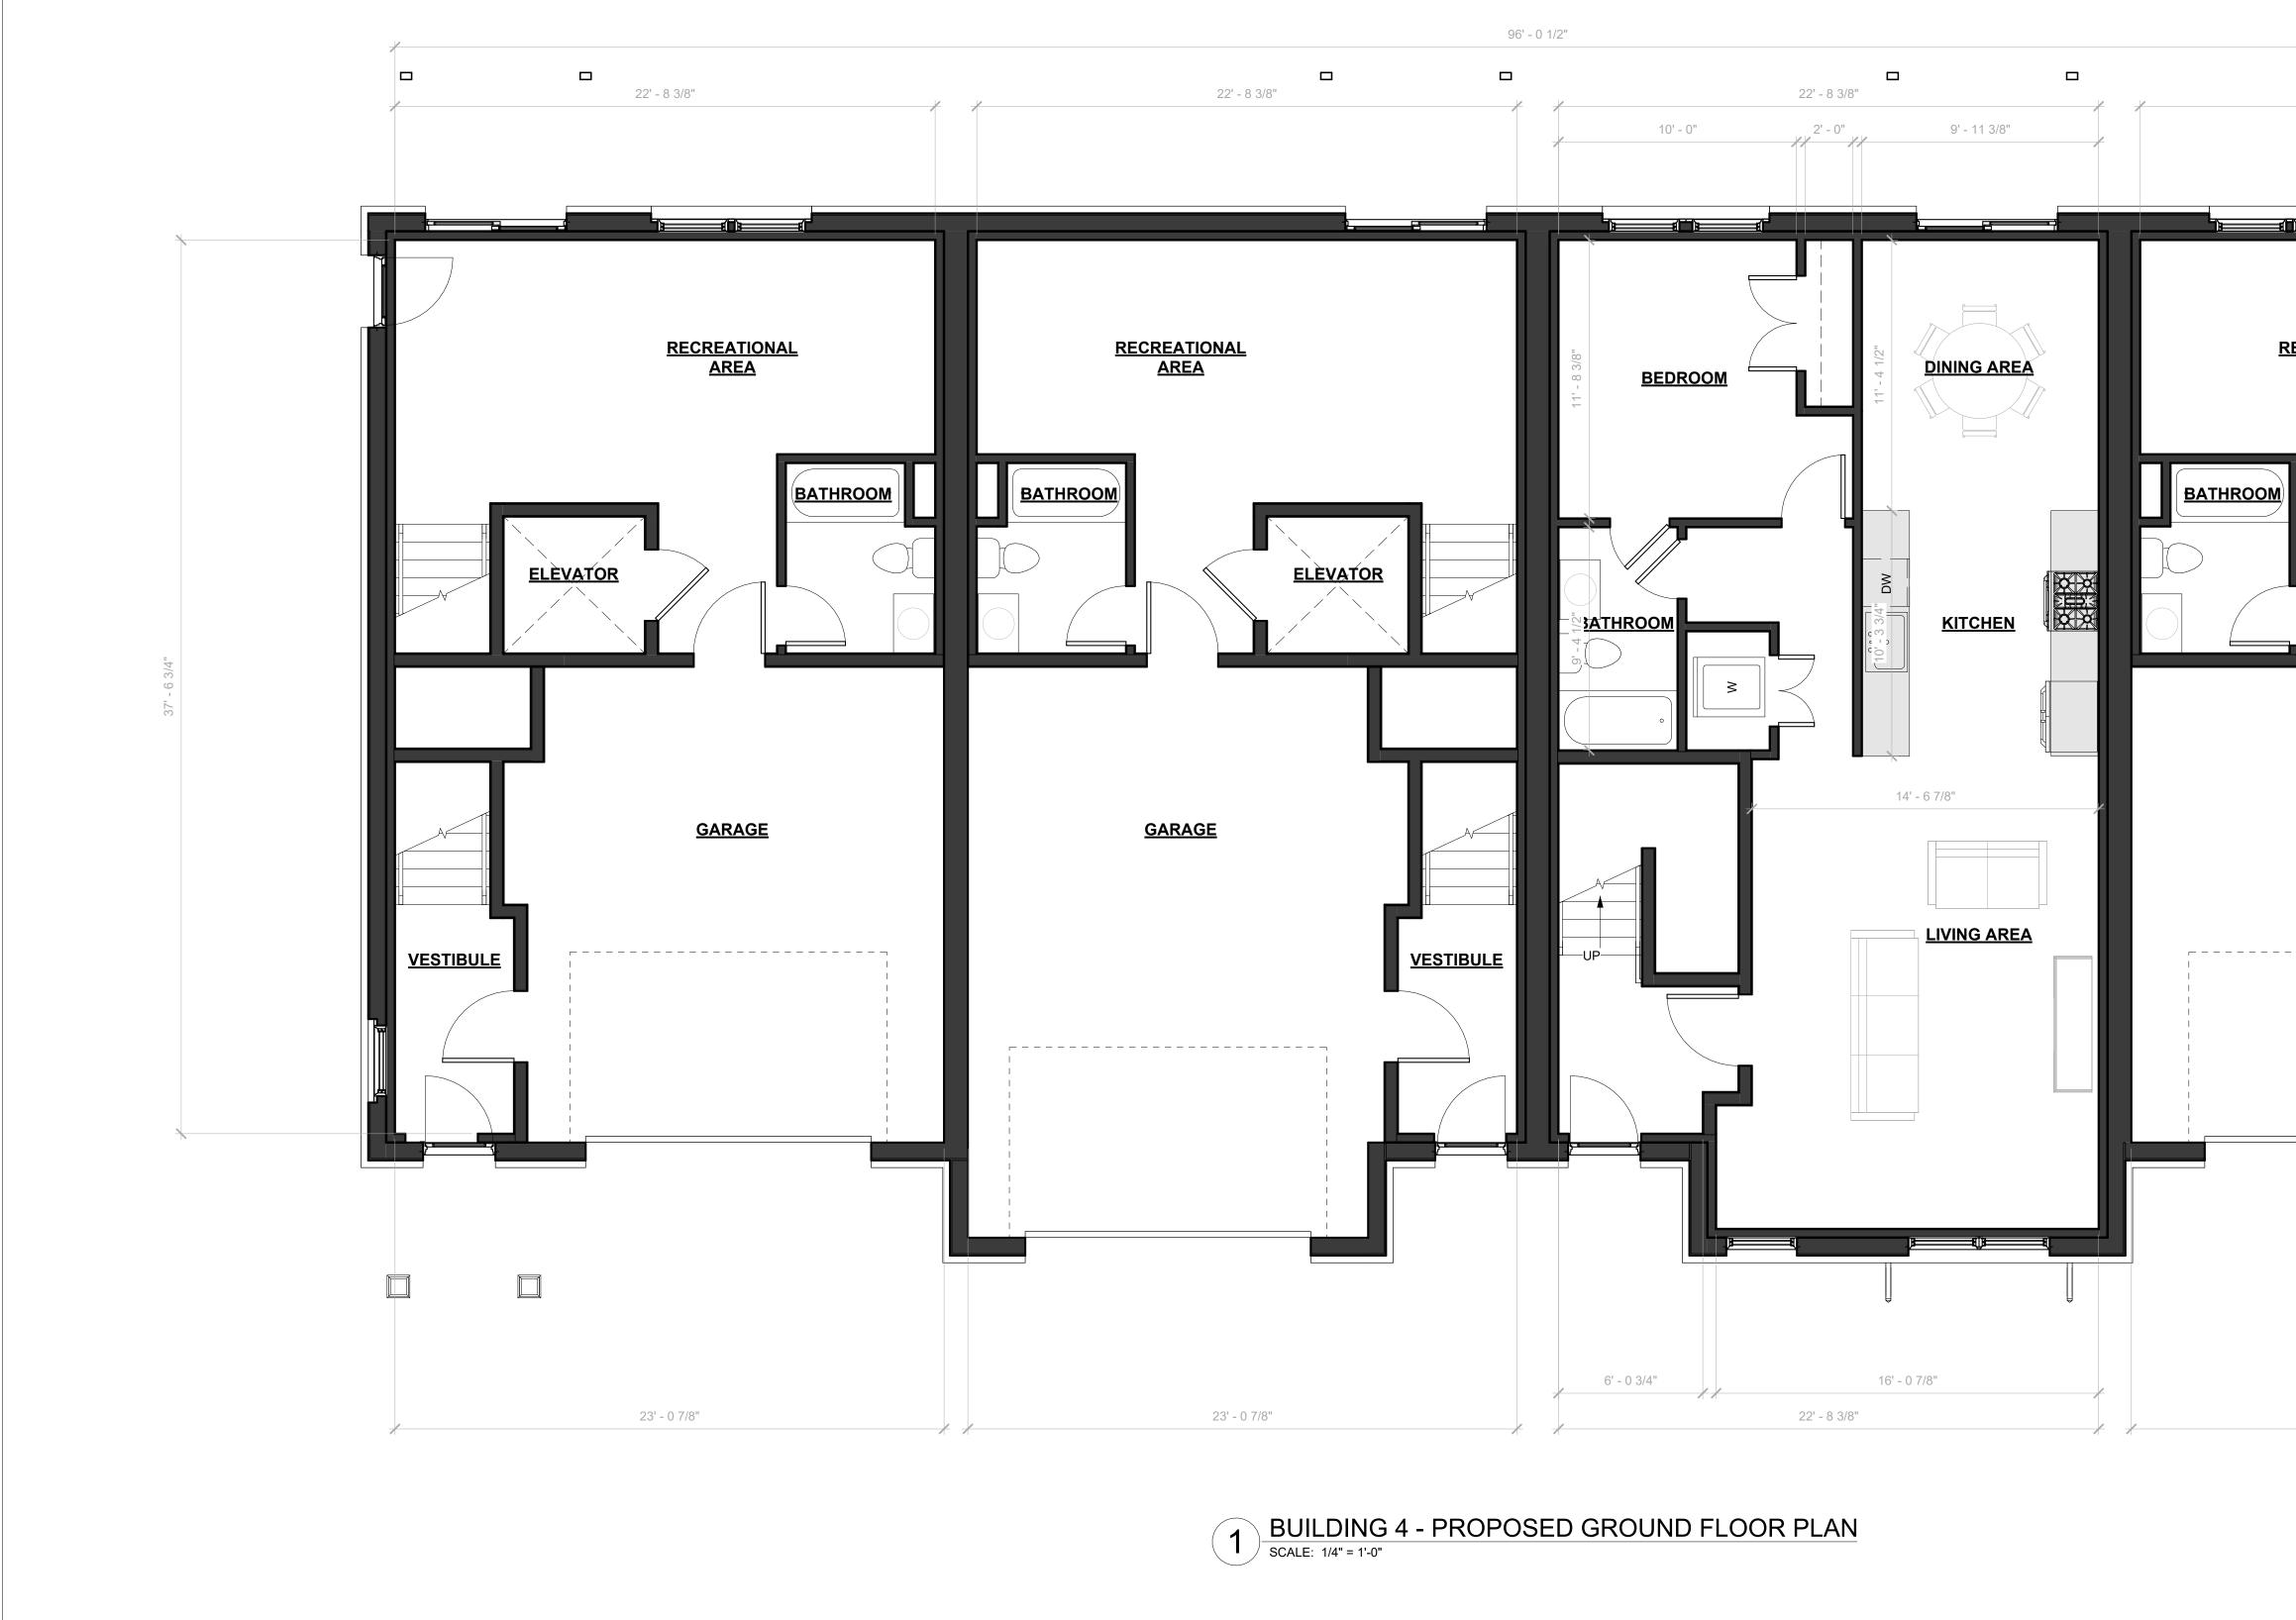

### 4 BUILDING 4 - GROUND FLOOR AREA PLAN SCALE: 3/32" = 1'-0"

4.2 BUILDING 4 - SECOND FLOOR AREA PLAN SCALE: 3/32" = 1'-0"

4.3 BUILDING 4 - THIRD FLOOR AREA PLAN SCALE: 3/32" = 1'-0"

| OUND FLOOR AREA<br>589 SF<br>GARAGE<br>387 SF |  |  |
|-----------------------------------------------|--|--|
|                                               |  |  |
|                                               |  |  |
| SECOND FLOOR AREA<br>1032 SF                  |  |  |
|                                               |  |  |
|                                               |  |  |
|                                               |  |  |