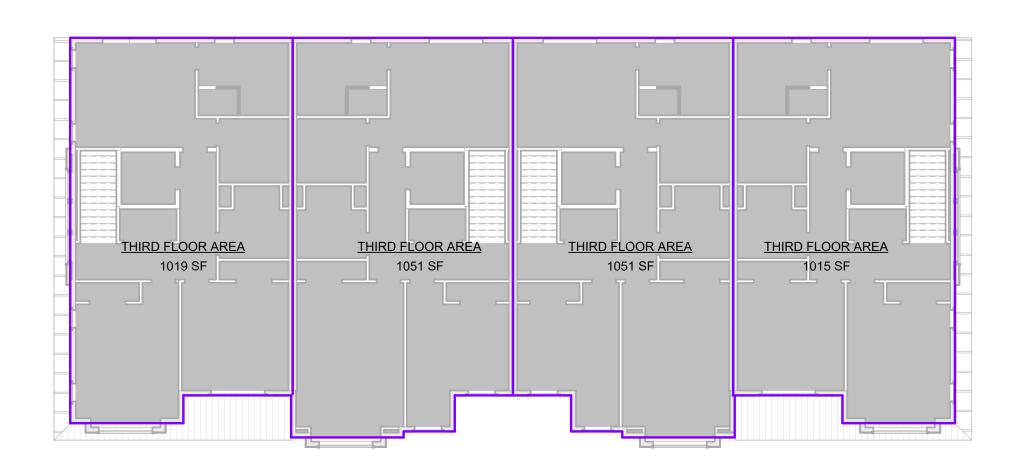

1.1 BUILDING 1 - GROUND FLOOR AREA PLAN SCALE: 3/32" = 1'-0"

1.2 BUILDING 1 - SECOND FLOOR AREA PLAN SCALE: 3/32" = 1'-0"

1.3 BUILDING 1 - THIRD FLOOR AREA PLAN SCALE: 3/32" = 1'-0"

2 BUILDING 2 - GROUND FLOOR AREA PLAN SCALE: 3/32" = 1'-0"

2.2 BUILDING 2 - SECOND FLOOR PLAN SCALE: 3/32" = 1'-0"

2.3 BUILDING 2 - THIRD FLOOR AREA PLAN SCALE: 3/32" = 1'-0"

| ]                                                                   |                                                                                                       |                                                                              |                                                                                                                                                                                                                                          |
|---------------------------------------------------------------------|-------------------------------------------------------------------------------------------------------|------------------------------------------------------------------------------|------------------------------------------------------------------------------------------------------------------------------------------------------------------------------------------------------------------------------------------|
|                                                                     | JTA:<br>arch                                                                                          | S <b>(</b><br>ite                                                            | CARRETE<br>ecture                                                                                                                                                                                                                        |
|                                                                     |                                                                                                       |                                                                              |                                                                                                                                                                                                                                          |
|                                                                     |                                                                                                       |                                                                              |                                                                                                                                                                                                                                          |
|                                                                     |                                                                                                       |                                                                              |                                                                                                                                                                                                                                          |
| UNIC<br>p 908 9                                                     | DN, NE<br>998 242                                                                                     | W.<br>22                                                                     | TREET, SUITE 302<br>JERSEY 07083<br>f 908 741 4160<br>.carrete.com                                                                                                                                                                       |
| 1                                                                   | 2                                                                                                     | 0                                                                            | Do                                                                                                                                                                                                                                       |
| PAU                                                                 |                                                                                                       |                                                                              | DANTAS, RA<br>7704                                                                                                                                                                                                                       |
|                                                                     |                                                                                                       |                                                                              |                                                                                                                                                                                                                                          |
| D<br>This docu<br>Contains M<br>Other Proj<br>For Which<br>Reproduc | EXCLUSIN<br>ANTASCAF<br>UMENT ANI<br>MAY NOT BI<br>ECT OTHER<br>I IS WAS PI<br>C,<br>ED WITHO<br>PERM | /E PI<br>RRET<br>D TH<br>E RE<br>AN<br>R TH<br>REPA<br>ANN(<br>UT T<br>IISSI | ARTS THEREOF ARE THE<br>ROPERTY OF<br>'E architecture, IIC<br>E INFORMATION THAT IT<br>PRODUCED OR USED FOR<br>IY<br>AN THE SPECIFIC PROJECT<br>ARED. THESE DRAWINGS<br>DT BE<br>HE EXPRESSED WRITTEN<br>ON FROM<br>'E architecture, IIC |
| [                                                                   |                                                                                                       |                                                                              |                                                                                                                                                                                                                                          |
|                                                                     |                                                                                                       |                                                                              |                                                                                                                                                                                                                                          |
|                                                                     |                                                                                                       |                                                                              |                                                                                                                                                                                                                                          |
|                                                                     |                                                                                                       |                                                                              |                                                                                                                                                                                                                                          |
|                                                                     |                                                                                                       |                                                                              |                                                                                                                                                                                                                                          |
| Date                                                                | Rev #                                                                                                 | ON                                                                           | Description<br>RECORD                                                                                                                                                                                                                    |
|                                                                     |                                                                                                       |                                                                              |                                                                                                                                                                                                                                          |
| 2024.03.15                                                          | Board                                                                                                 | Res                                                                          | submission                                                                                                                                                                                                                               |
| Date                                                                | ISSUE I                                                                                               | =OF                                                                          | Description<br>R RECORD                                                                                                                                                                                                                  |
| FAMII<br>J. <sup>-</sup>                                            | LY E<br>TAN<br>LL                                                                                     | 0\<br>۶<br>۲<br>۲<br>۲                                                       | & M. TOG,                                                                                                                                                                                                                                |
| 549-54<br>CF                                                        | 45A LEX<br>RANFOF                                                                                     | kin<br>RD                                                                    | GTON AVENUE<br>TOWNSHIP,<br>EW JERSEY 07016                                                                                                                                                                                              |
| DRAWN BY                                                            | (                                                                                                     |                                                                              | PD / SLS                                                                                                                                                                                                                                 |
| CHECKED BY<br>PROJECT NO.                                           |                                                                                                       |                                                                              | PD<br>2023.060                                                                                                                                                                                                                           |
| BUILD                                                               |                                                                                                       |                                                                              | 1 & 2 ARE<br>NS                                                                                                                                                                                                                          |
| SHEET NA                                                            | ME                                                                                                    |                                                                              | A 0                                                                                                                                                                                                                                      |
| SHEET NU                                                            |                                                                                                       |                                                                              | A-2                                                                                                                                                                                                                                      |