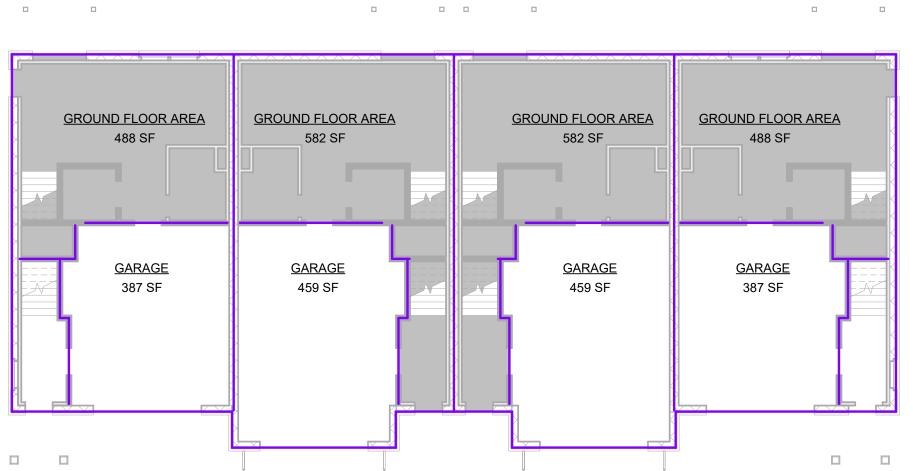

1.1 BUILDING 1 - GROUND FLOOR AREA PLAN SCALE: 3/32" = 1'-0"

1.2 BUILDING 1 - SECOND FLOOR AREA PLAN SCALE: 3/32" = 1'-0"

1.3 BUILDING 1 - THIRD FLOOR AREA PLAN SCALE: 3/32" = 1'-0"

2 BUILDING 2 - GROUND FLOOR AREA PLAN SCALE: 3/32" = 1'-0"