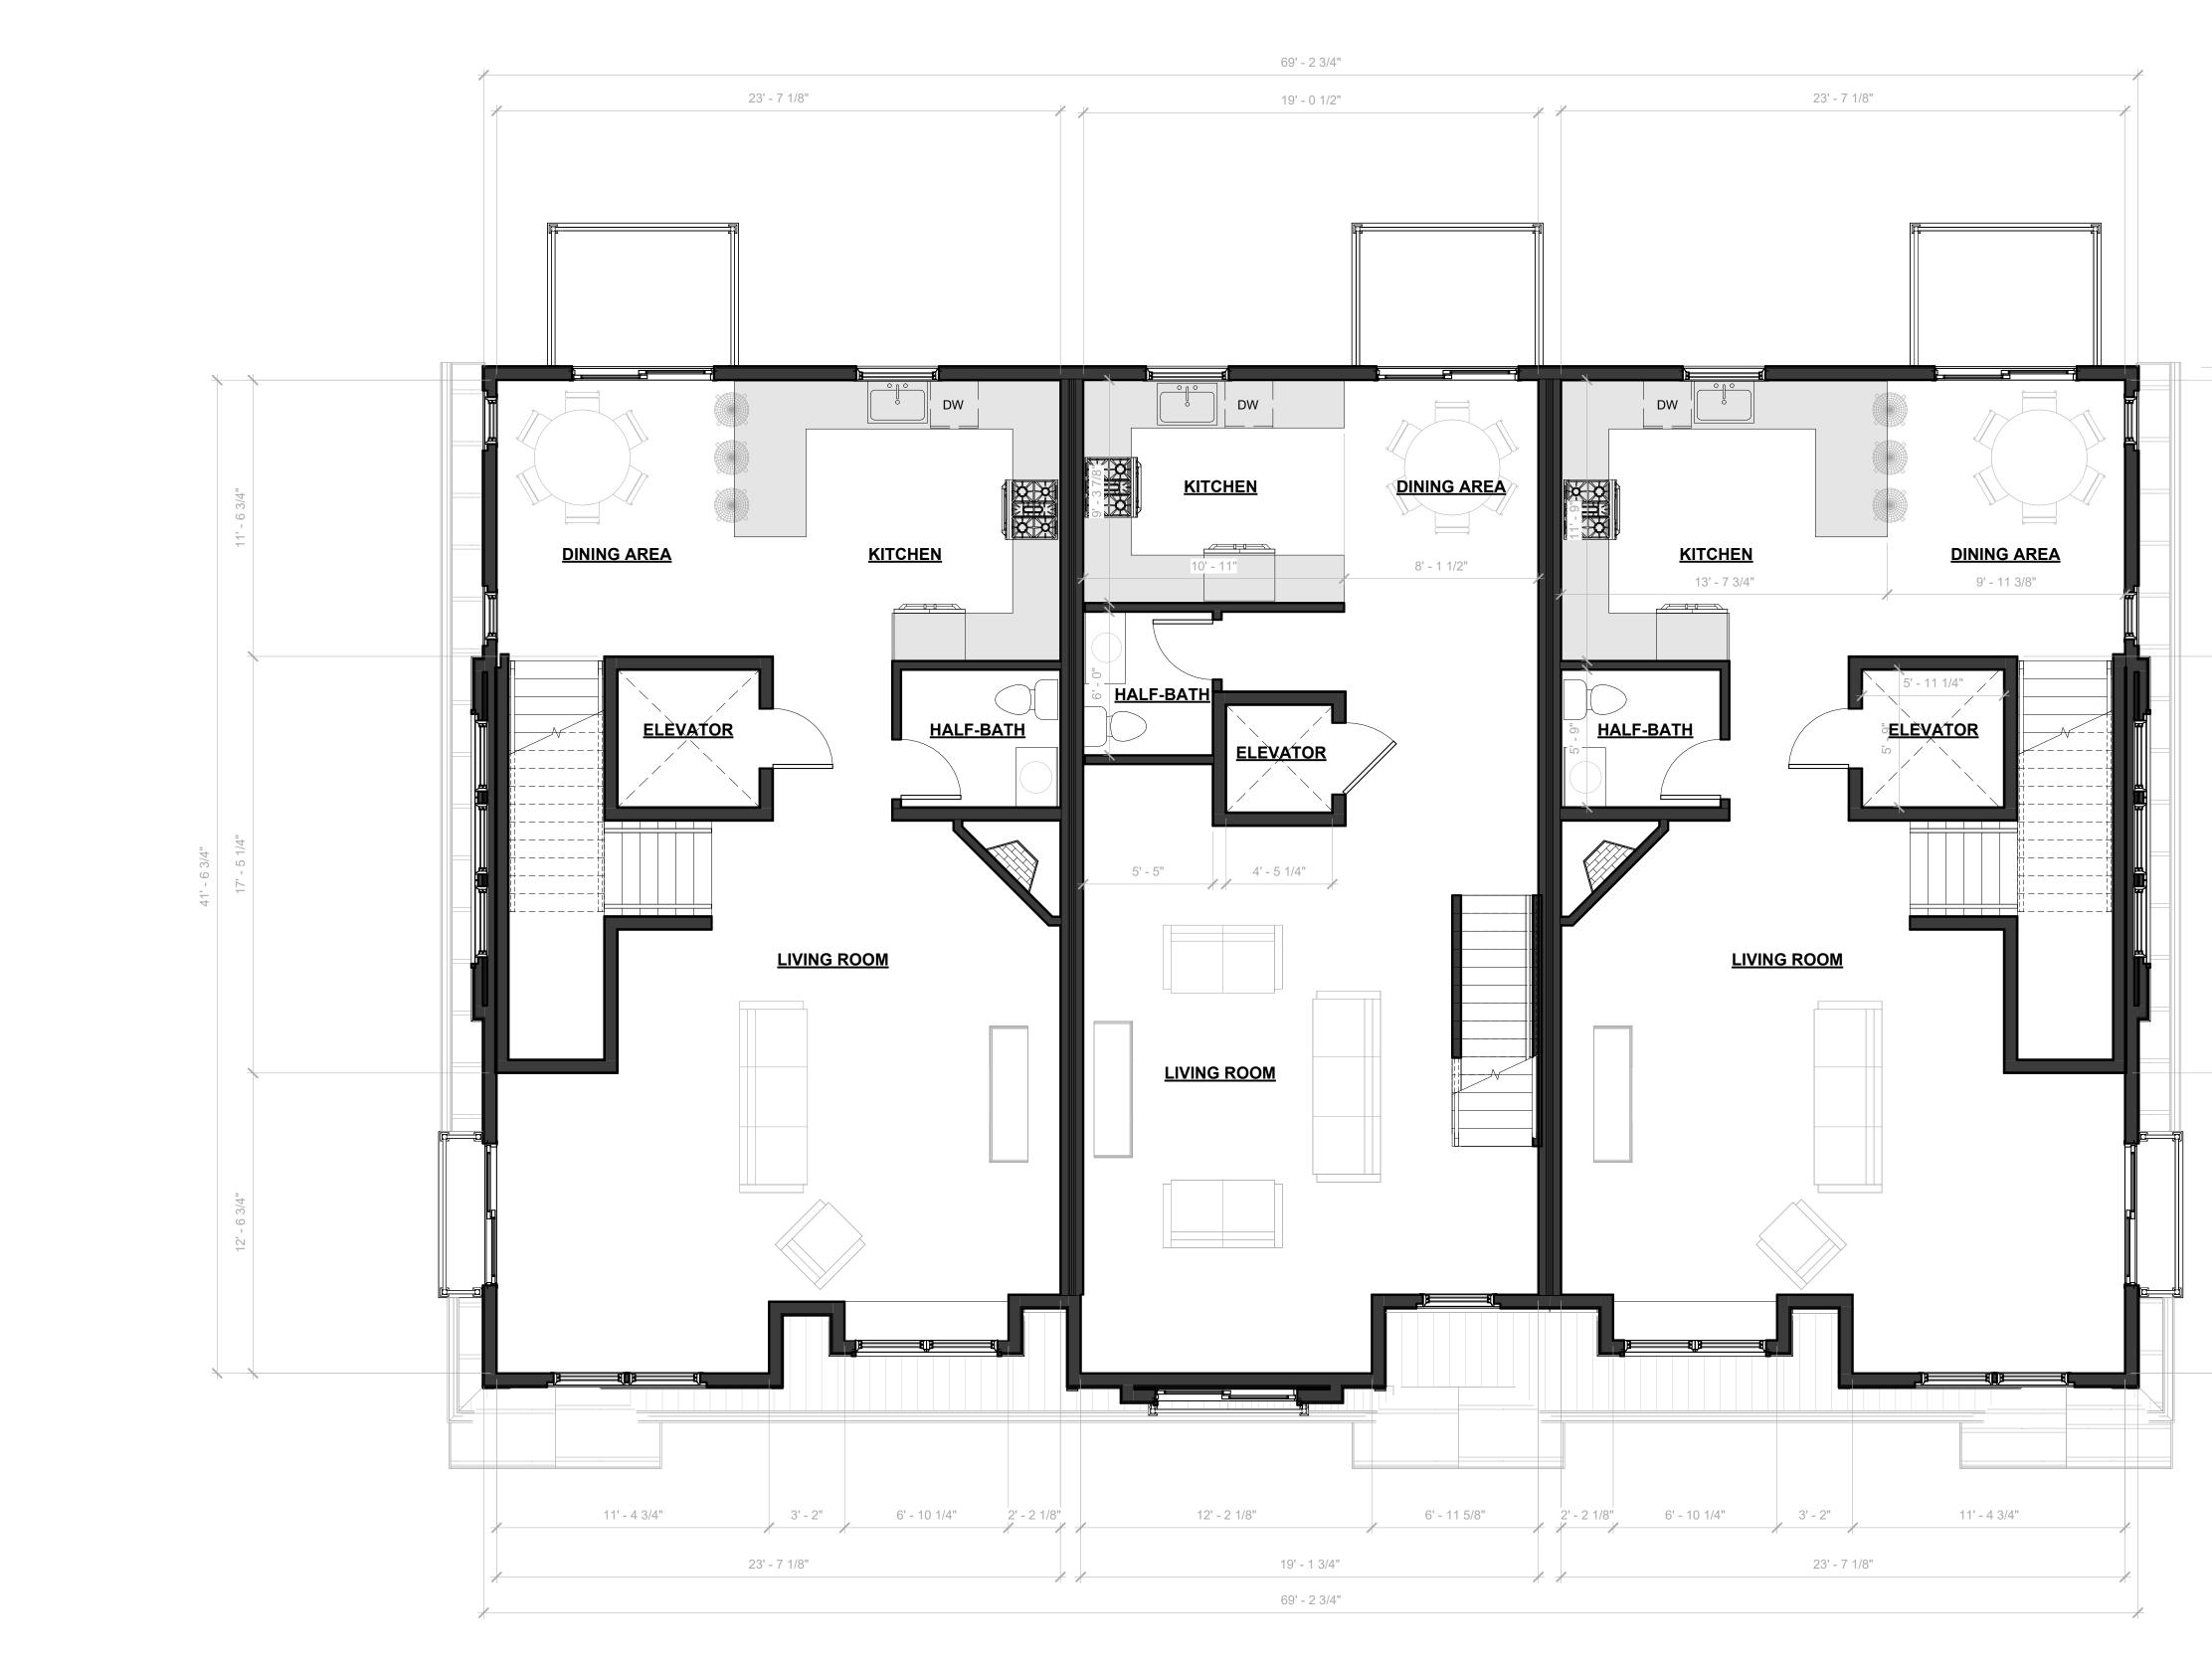

2.2 BUILDING 2 - SECOND FLOOR PLAN SCALE: 3/32" = 1'-0"

2.3 BUILDING 2 - THIRD FLOOR AREA PLAN SCALE: 3/32" = 1'-0"

| ]                                                                   |                                                                                                       |                                                                              |                                                                                                                                                                                                                                          |
|---------------------------------------------------------------------|-------------------------------------------------------------------------------------------------------|------------------------------------------------------------------------------|------------------------------------------------------------------------------------------------------------------------------------------------------------------------------------------------------------------------------------------|
|                                                                     | JTA:<br>arch                                                                                          | S <b>(</b><br>ite                                                            | CARRETE<br>ecture                                                                                                                                                                                                                        |
|                                                                     |                                                                                                       |                                                                              |                                                                                                                                                                                                                                          |
|                                                                     |                                                                                                       |                                                                              |                                                                                                                                                                                                                                          |
|                                                                     |                                                                                                       |                                                                              |                                                                                                                                                                                                                                          |
| UNIC<br>p 908 9                                                     | DN, NE<br>998 242                                                                                     | W.<br>22                                                                     | TREET, SUITE 302<br>JERSEY 07083<br>f 908 741 4160<br>.carrete.com                                                                                                                                                                       |
| 1                                                                   | 2                                                                                                     | 0                                                                            | Do                                                                                                                                                                                                                                       |
| PAU                                                                 |                                                                                                       |                                                                              | DANTAS, RA<br>7704                                                                                                                                                                                                                       |
|                                                                     |                                                                                                       |                                                                              |                                                                                                                                                                                                                                          |
| D<br>This docu<br>Contains M<br>Other Proj<br>For Which<br>Reproduc | EXCLUSIN<br>ANTASCAF<br>UMENT ANI<br>MAY NOT BI<br>ECT OTHER<br>I IS WAS PI<br>C,<br>ED WITHO<br>PERM | /E PI<br>RRET<br>D TH<br>E RE<br>AN<br>R TH<br>REPA<br>ANN(<br>UT T<br>IISSI | ARTS THEREOF ARE THE<br>ROPERTY OF<br>'E architecture, IIC<br>E INFORMATION THAT IT<br>PRODUCED OR USED FOR<br>IY<br>AN THE SPECIFIC PROJECT<br>ARED. THESE DRAWINGS<br>DT BE<br>HE EXPRESSED WRITTEN<br>ON FROM<br>'E architecture, IIC |
| [                                                                   |                                                                                                       |                                                                              |                                                                                                                                                                                                                                          |
|                                                                     |                                                                                                       |                                                                              |                                                                                                                                                                                                                                          |
|                                                                     |                                                                                                       |                                                                              |                                                                                                                                                                                                                                          |
|                                                                     |                                                                                                       |                                                                              |                                                                                                                                                                                                                                          |
|                                                                     |                                                                                                       |                                                                              |                                                                                                                                                                                                                                          |
| Date                                                                | Rev #                                                                                                 | ON                                                                           | Description<br>RECORD                                                                                                                                                                                                                    |
|                                                                     |                                                                                                       |                                                                              |                                                                                                                                                                                                                                          |
| 2024.03.15                                                          | Board                                                                                                 | Res                                                                          | submission                                                                                                                                                                                                                               |
| Date                                                                | ISSUE I                                                                                               | =OF                                                                          | Description<br>R RECORD                                                                                                                                                                                                                  |
| FAMII<br>J. <sup>-</sup>                                            | LY E<br>TAN<br>LL                                                                                     | 0\<br>۶<br>۲<br>۲<br>۲                                                       | & M. TOG,                                                                                                                                                                                                                                |
| 549-54<br>CF                                                        | 45A LEX<br>RANFOF                                                                                     | kin<br>RD                                                                    | GTON AVENUE<br>TOWNSHIP,<br>EW JERSEY 07016                                                                                                                                                                                              |
| DRAWN BY                                                            | (                                                                                                     |                                                                              | PD / SLS                                                                                                                                                                                                                                 |
| CHECKED BY<br>PROJECT NO.                                           |                                                                                                       |                                                                              | PD<br>2023.060                                                                                                                                                                                                                           |
| BUILD                                                               |                                                                                                       |                                                                              | 1 & 2 ARE<br>NS                                                                                                                                                                                                                          |
| SHEET NA                                                            | ME                                                                                                    |                                                                              | A 0                                                                                                                                                                                                                                      |
| SHEET NU                                                            |                                                                                                       |                                                                              | A-2                                                                                                                                                                                                                                      |