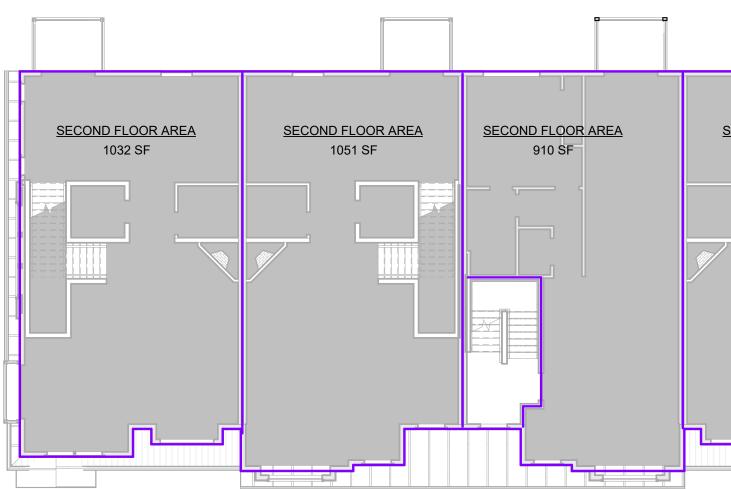

### 4 BUILDING 4 - GROUND FLOOR AREA PLAN SCALE: 3/32" = 1'-0"

4.2 BUILDING 4 - SECOND FLOOR AREA PLAN SCALE: 3/32" = 1'-0"

4.3 BUILDING 4 - THIRD FLOOR AREA PLAN SCALE: 3/32" = 1'-0"

| OUND FLOOR AREA<br>589 SF<br>GARAGE<br>387 SF |  |  |
|-----------------------------------------------|--|--|
|                                               |  |  |
|                                               |  |  |
| SECOND FLOOR AREA<br>1032 SF                  |  |  |
|                                               |  |  |
|                                               |  |  |
|                                               |  |  |