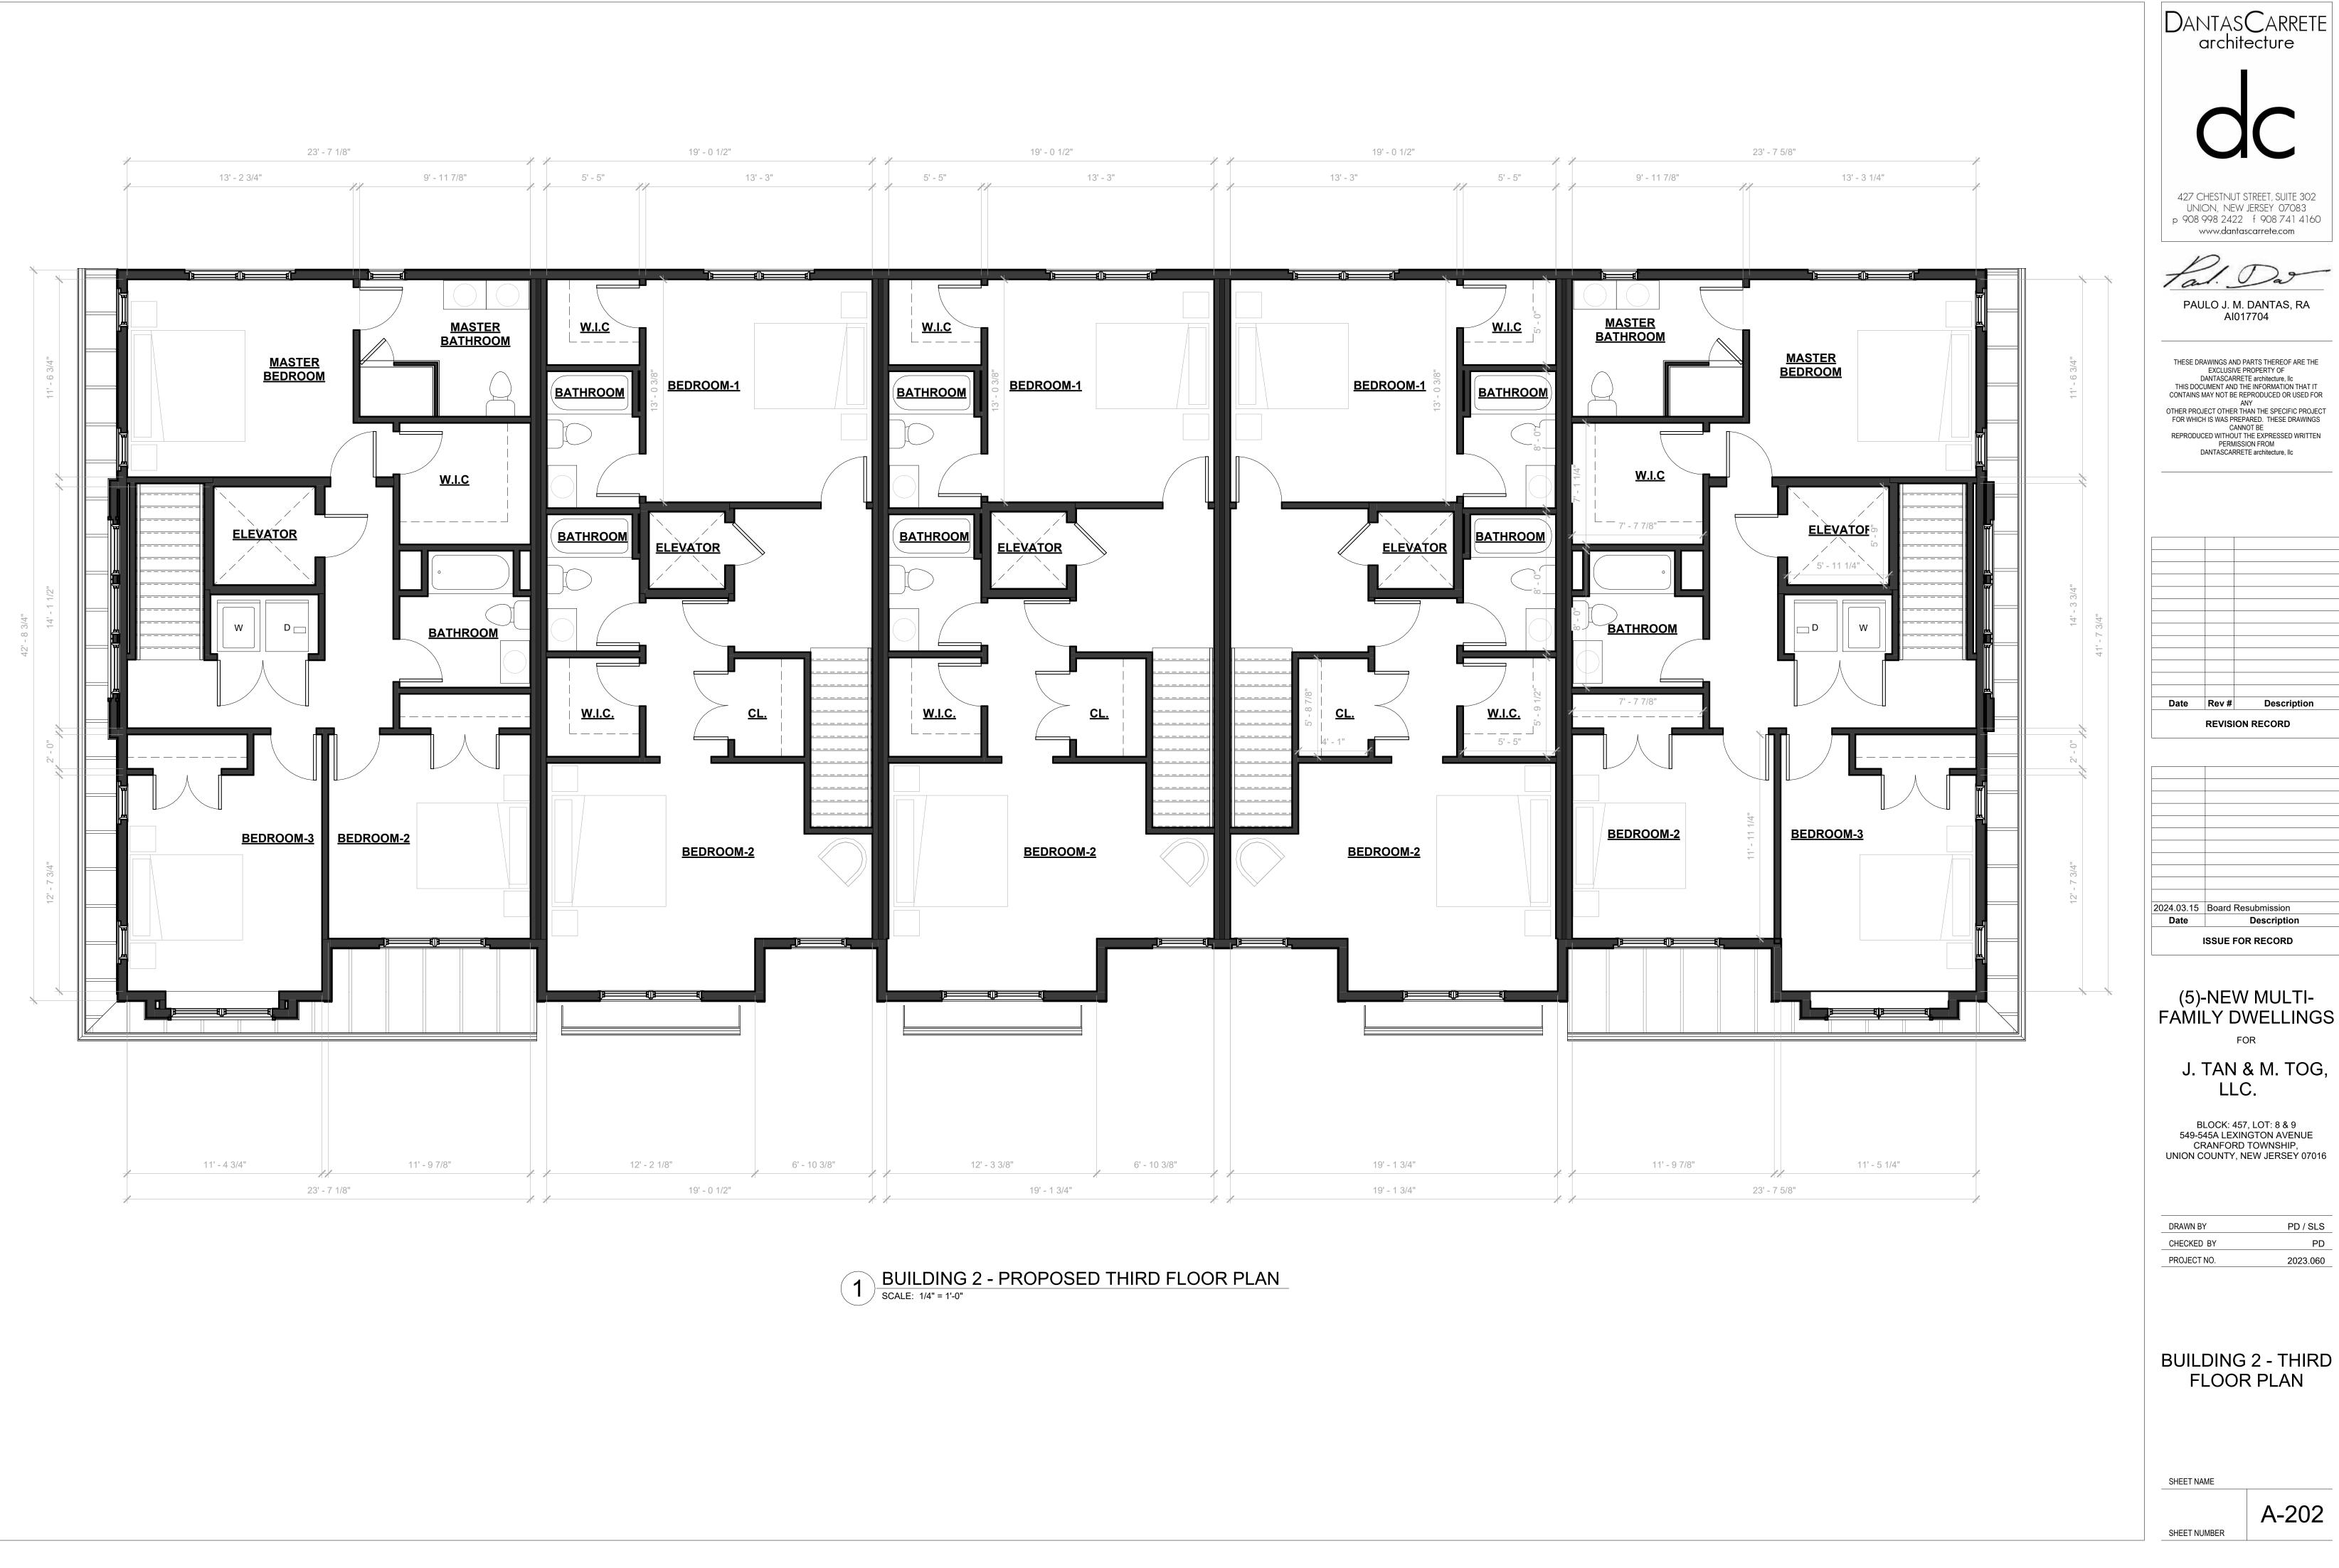

2.2 BUILDING 2 - SECOND FLOOR PLAN SCALE: 3/32" = 1'-0"

2.3 BUILDING 2 - THIRD FLOOR AREA PLAN SCALE: 3/32" = 1'-0"

| ]                                                                   |                                                                                                       |                                                                              |                                                                                                                                                                                                                                          |
|---------------------------------------------------------------------|-------------------------------------------------------------------------------------------------------|------------------------------------------------------------------------------|------------------------------------------------------------------------------------------------------------------------------------------------------------------------------------------------------------------------------------------|
|                                                                     | JTA:<br>arch                                                                                          | S <b>(</b><br>ite                                                            | CARRETE<br>ecture                                                                                                                                                                                                                        |
|                                                                     |                                                                                                       |                                                                              |                                                                                                                                                                                                                                          |
|                                                                     |                                                                                                       |                                                                              |                                                                                                                                                                                                                                          |
|                                                                     |                                                                                                       |                                                                              |                                                                                                                                                                                                                                          |
| UNIC<br>p 908 9                                                     | DN, NE<br>998 242                                                                                     | W.<br>22                                                                     | TREET, SUITE 302<br>JERSEY 07083<br>f 908 741 4160<br>.carrete.com                                                                                                                                                                       |
| 1                                                                   | 2                                                                                                     | 0                                                                            | Do                                                                                                                                                                                                                                       |
| PAU                                                                 |                                                                                                       |                                                                              | DANTAS, RA<br>7704                                                                                                                                                                                                                       |
|                                                                     |                                                                                                       |                                                                              |                                                                                                                                                                                                                                          |
| D<br>This docu<br>Contains M<br>Other Proj<br>For Which<br>Reproduc | EXCLUSIN<br>ANTASCAF<br>UMENT ANI<br>MAY NOT BI<br>ECT OTHER<br>I IS WAS PI<br>C,<br>ED WITHO<br>PERM | /E PI<br>RRET<br>D TH<br>E RE<br>AN<br>R TH<br>REPA<br>ANN(<br>UT T<br>IISSI | ARTS THEREOF ARE THE<br>ROPERTY OF<br>'E architecture, IIC<br>E INFORMATION THAT IT<br>PRODUCED OR USED FOR<br>IY<br>AN THE SPECIFIC PROJECT<br>ARED. THESE DRAWINGS<br>DT BE<br>HE EXPRESSED WRITTEN<br>ON FROM<br>'E architecture, IIC |
| [                                                                   |                                                                                                       |                                                                              |                                                                                                                                                                                                                                          |
|                                                                     |                                                                                                       |                                                                              |                                                                                                                                                                                                                                          |
|                                                                     |                                                                                                       |                                                                              |                                                                                                                                                                                                                                          |
|                                                                     |                                                                                                       |                                                                              |                                                                                                                                                                                                                                          |
|                                                                     |                                                                                                       |                                                                              |                                                                                                                                                                                                                                          |
| Date                                                                | Rev #                                                                                                 | ON                                                                           | Description<br>RECORD                                                                                                                                                                                                                    |
|                                                                     |                                                                                                       |                                                                              |                                                                                                                                                                                                                                          |
| 2024.03.15                                                          | Board                                                                                                 | Res                                                                          | submission                                                                                                                                                                                                                               |
| Date                                                                | ISSUE I                                                                                               | =OF                                                                          | Description<br>R RECORD                                                                                                                                                                                                                  |
| FAMII<br>J. <sup>-</sup>                                            | LY E<br>TAN<br>LL                                                                                     | 0\<br>۶<br>۲<br>۲<br>۲                                                       | & M. TOG,                                                                                                                                                                                                                                |
| 549-54<br>CF                                                        | 45A LEX<br>RANFOF                                                                                     | kin<br>RD                                                                    | GTON AVENUE<br>TOWNSHIP,<br>EW JERSEY 07016                                                                                                                                                                                              |
| DRAWN BY                                                            | (                                                                                                     |                                                                              | PD / SLS                                                                                                                                                                                                                                 |
| CHECKED BY<br>PROJECT NO.                                           |                                                                                                       |                                                                              | PD<br>2023.060                                                                                                                                                                                                                           |
| BUILD                                                               |                                                                                                       |                                                                              | 1 & 2 ARE<br>NS                                                                                                                                                                                                                          |
| SHEET NA                                                            | ME                                                                                                    |                                                                              | A 0                                                                                                                                                                                                                                      |
| SHEET NU                                                            |                                                                                                       |                                                                              | A-2                                                                                                                                                                                                                                      |