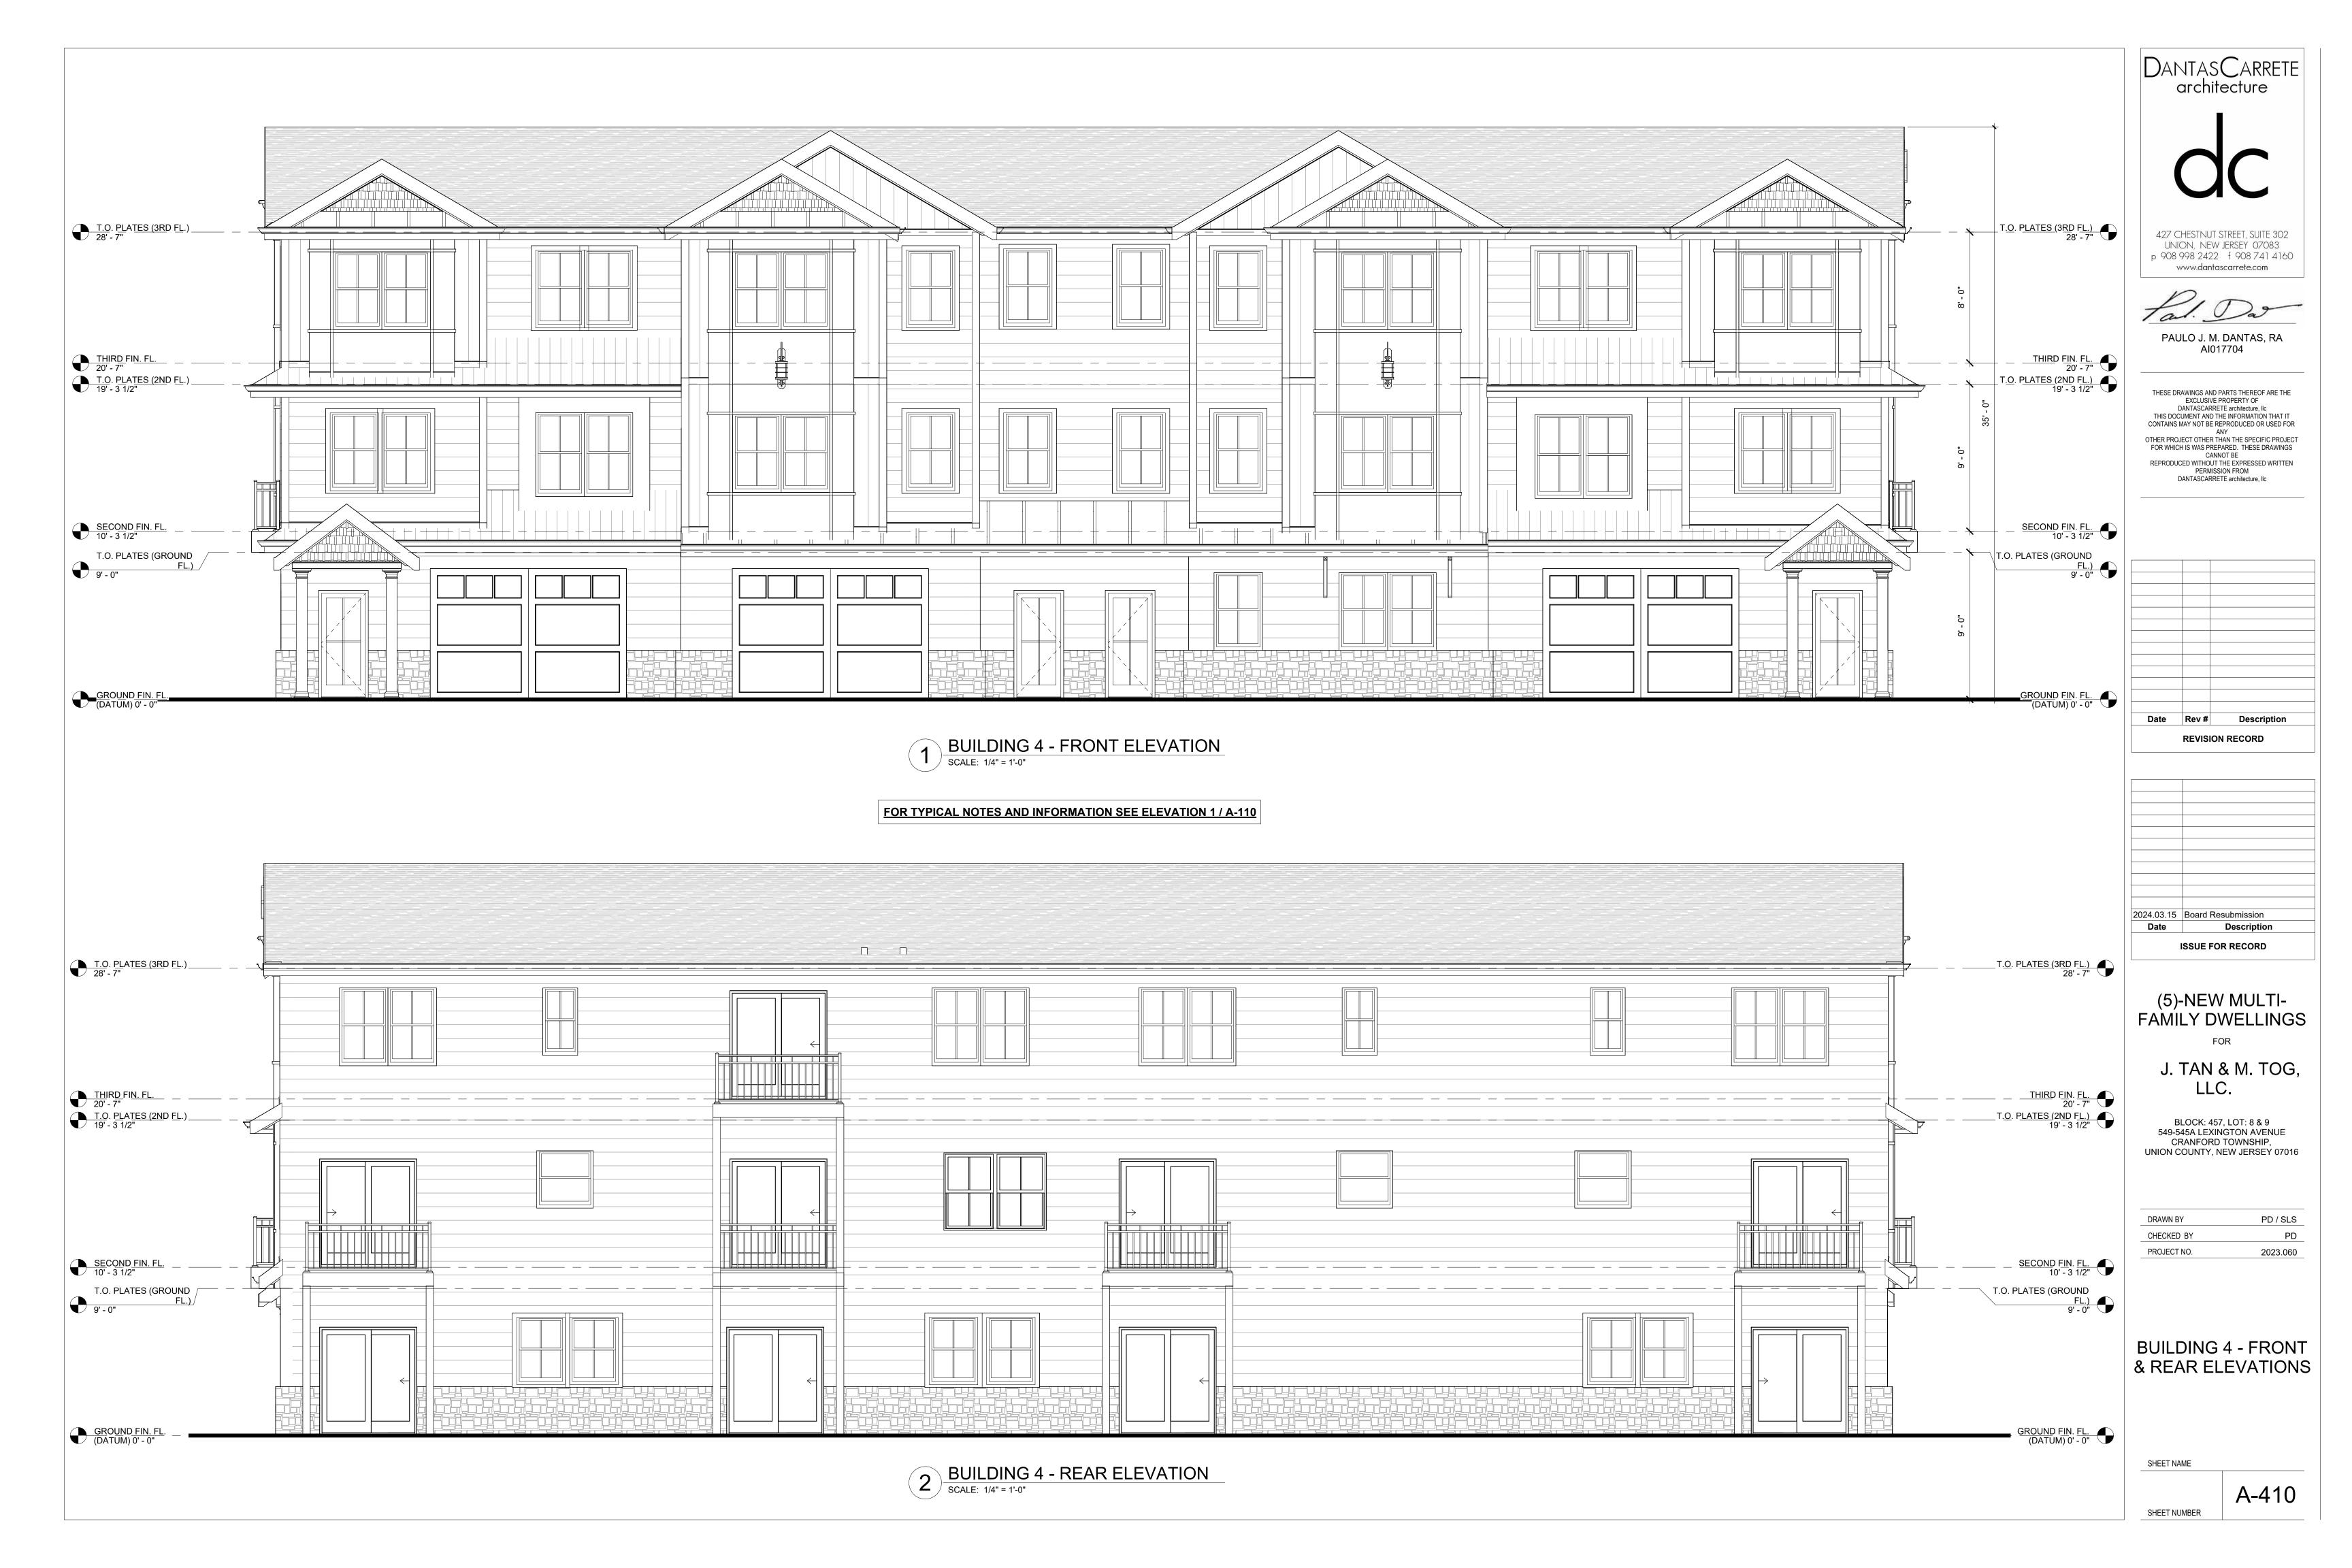

OR         FOR         J. TAN & M. TOG,         LLC.         BLOCK: 457, LOT: 8 & 9         549-545A LEXINGTON AVENUE         CRANFORD TOWNSHIP,                                                                                                                                                                                    |
|    | Date     Description       ISSUE FOR RECORD       (5)-NEW MULTI-<br>FOR       FOR       J. TAN & M. TOG,<br>LLC.       BLOCK: 457, LOT: 8 & 9       549-545A LEXINGTON AVENUE<br>CRANFORD TOWNSHIP,<br>UNION COUNTY, NEW JERSEY 07016       DRAWN BY     PD / SLS       CHECKED BY     PD                                                                                                                           |

| SHEET NUMBER |  |
|--------------|--|

A-400



PD