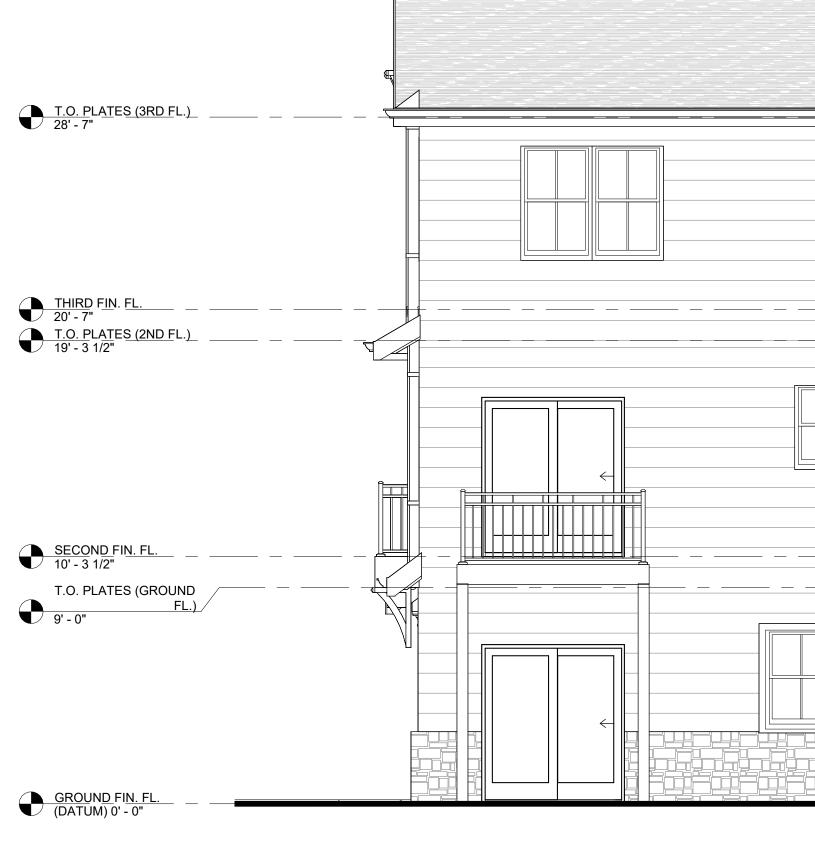

|                                                                                                                           |                                           | DANTASCARRETE<br>architecture                                                                                                                                                                                                                                                                                     |
|---------------------------------------------------------------------------------------------------------------------------|-------------------------------------------|-------------------------------------------------------------------------------------------------------------------------------------------------------------------------------------------------------------------------------------------------------------------------------------------------------------------|
|                                                                                                                           |                                           | dc                                                                                                                                                                                                                                                                                                                |
|                                                                                                                           | <u>T.O. PLATES (3RD FL.)</u><br>28' - 7"  | 427 CHESTNUT STREET, SUITE 302<br>UNION, NEW JERSEY 07083<br>p 908 998 2422 f 908 741 4160<br>www.dantascarrete.com                                                                                                                                                                                               |
|                                                                                                                           |                                           | PAULO J. M. DANTAS, RA<br>AI017704                                                                                                                                                                                                                                                                                |
|                                                                                                                           |                                           | THESE DRAWINGS AND PARTS THEREOF ARE THE<br>EXCLUSIVE PROPERTY OF<br>DANTASCARRETE architecture, llc<br>THIS DOCUMENT AND THE INFORMATION THAT IT<br>CONTAINS MAY NOT BE REPRODUCED OR USED FOR<br>ANY<br>OTHER PROJECT OTHER THAN THE SPECIFIC PROJECT<br>FOR WHICH IS WAS PREPARED. THESE DRAWINGS<br>CANNOT BE |
|                                                                                                                           |                                           | CANNOT BE<br>REPRODUCED WITHOUT THE EXPRESSED WRITTEN<br>PERMISSION FROM<br>DANTASCARRETE architecture, IIc                                                                                                                                                                                                       |
|                                                                                                                           |                                           |                                                                                                                                                                                                                                                                                                                   |
|                                                                                                                           | <u>GROUND</u> FIN. FL.<br>(DATUM) 0' - 0" | Date Rev # Description                                                                                                                                                                                                                                                                                            |
| <b>1</b> BUILDING 3 - FRONT ELEVATION<br>SCALE: 1/4" = 1'-0"<br>FOR TYPICAL NOTES AND INFORMATION SEE ELEVATION 1 / A-110 |                                           |                                                                                                                                                                                                                                                                                                                   |
|                                                                                                                           |                                           |                                                                                                                                                                                                                                                                                                                   |
|                                                                                                                           |                                           | 2024.03.15Board ResubmissionDateDescriptionISSUE FOR RECORD                                                                                                                                                                                                                                                       |
|                                                                                                                           |                                           | (5)-NEW MULTI-<br>FAMILY DWELLINGS<br>FOR<br>J. TAN & M. TOG,                                                                                                                                                                                                                                                     |
|                                                                                                                           |                                           | LLC.<br>BLOCK: 457, LOT: 8 & 9<br>549-545A LEXINGTON AVENUE<br>CRANFORD TOWNSHIP,<br>UNION COUNTY, NEW JERSEY 07016                                                                                                                                                                                               |
|                                                                                                                           |                                           | DRAWN BYPD / SLSCHECKED BYPDPROJECT NO.2023.060                                                                                                                                                                                                                                                                   |
|                                                                                                                           |                                           | BUILDING 3 - FRONT                                                                                                                                                                                                                                                                                                |
|                                                                                                                           |                                           | & REAR ELEVATION                                                                                                                                                                                                                                                                                                  |
| 2 BUILDING 3 - REAR ELEVATION<br>SCALE: 1/4" = 1'-0"                                                                      | <u>GROUND FIN. FL.</u><br>(DATUM) 0' - 0" | SHEET NAME A-310                                                                                                                                                                                                                                                                                                  |