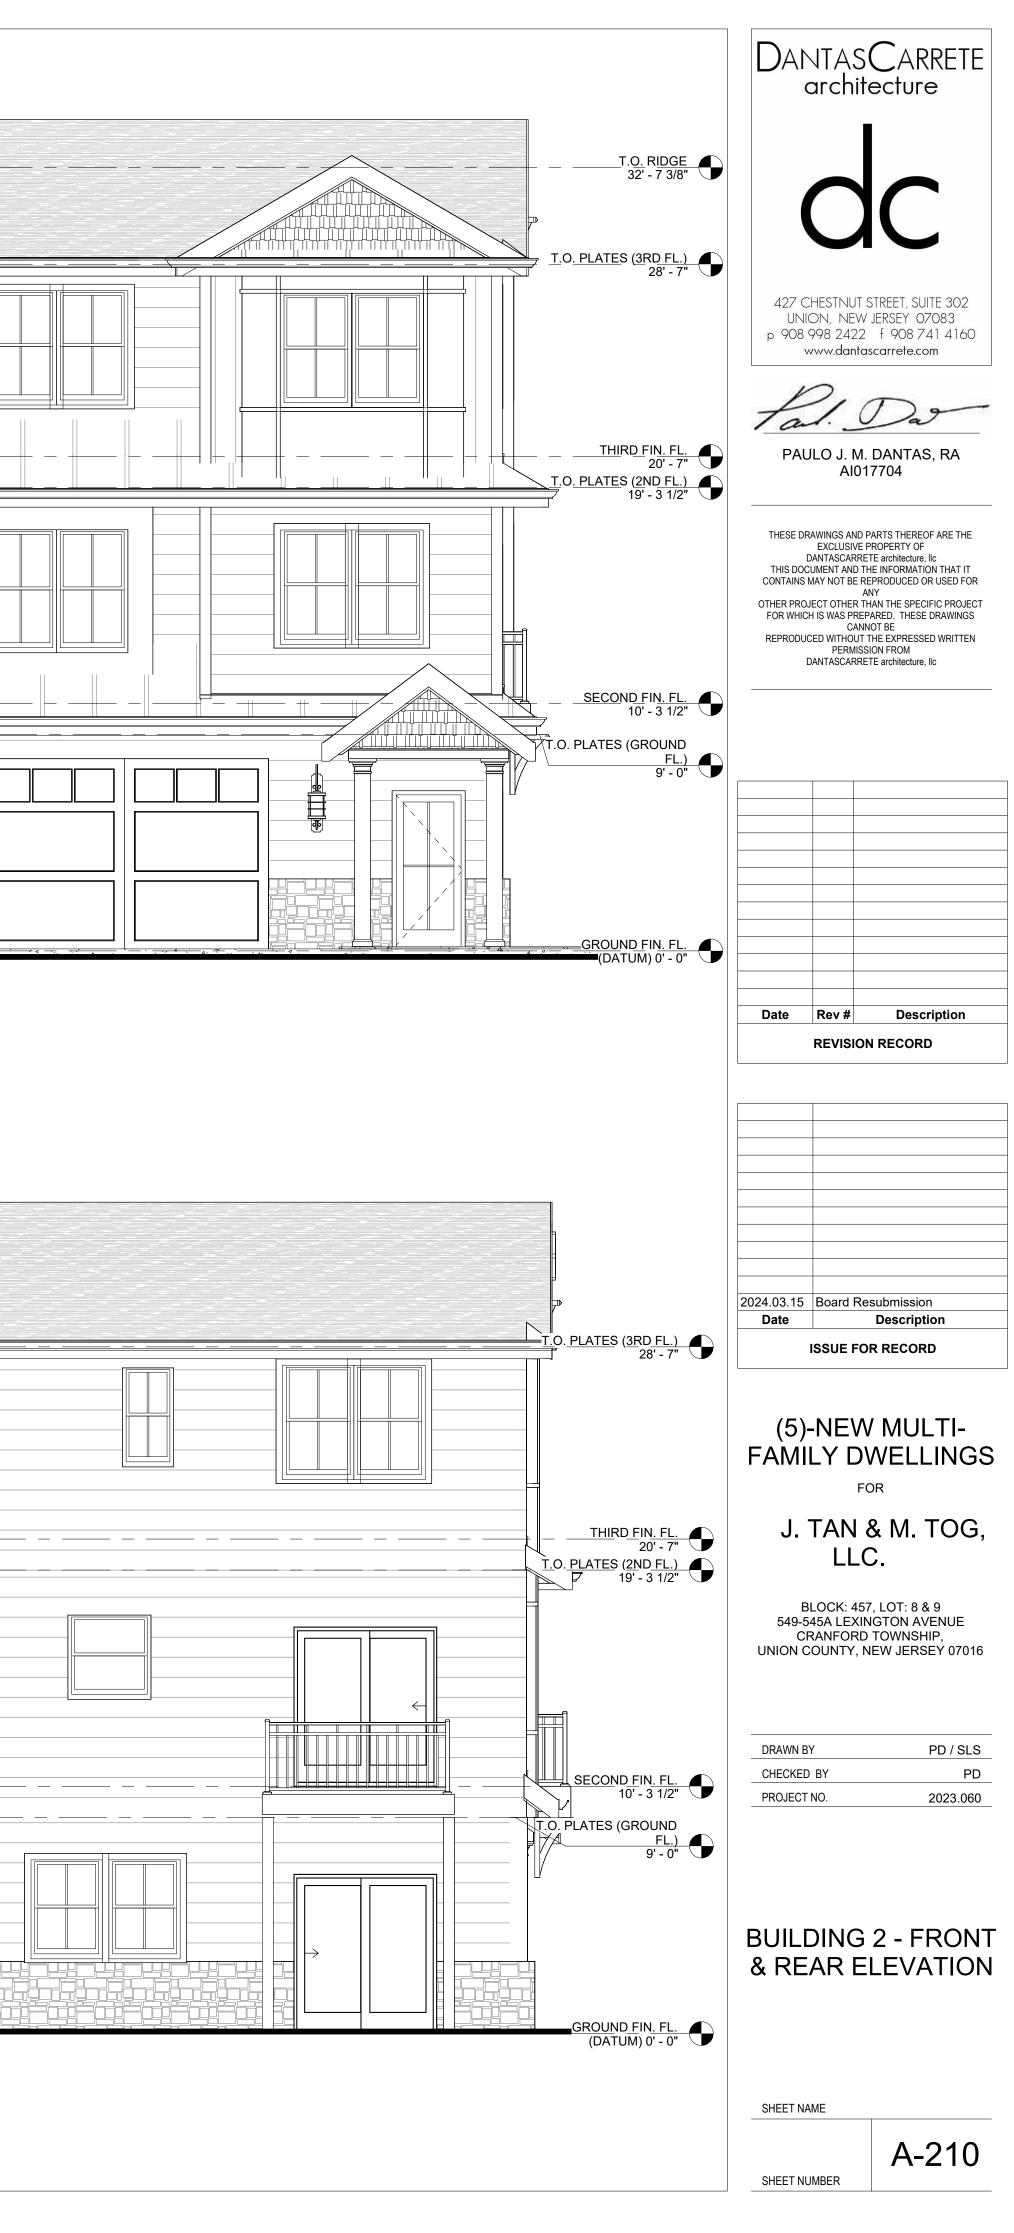

PD

| BUILDING 2 - FRONT E<br>SCALE: 1/4" = 1'-0" |  |  |
|---------------------------------------------|--|--|
|                                             |  |  |
|                                             |  |  |

## 2 BUILDING 2 - REAR ELEVATION SCALE: 1/4" = 1'-0"

|    |               |          |          |              | DANTA                                                                                                                      | SCARRETE                                                                                                                                                                                                                                                                                          |
|----|---------------|----------|----------|--------------|----------------------------------------------------------------------------------------------------------------------------|---------------------------------------------------------------------------------------------------------------------------------------------------------------------------------------------------------------------------------------------------------------------------------------------------|
|    |               |          |          |              |                                                                                                                            |                                                                                                                                                                                                                                                                                                   |
|    |               |          |          |              | UNION, N<br>p 908 998 2-                                                                                                   | UT STREET, SUITE 302<br>IEW JERSEY 07083<br>422 f 908 741 4160<br>antascarrete.com                                                                                                                                                                                                                |
| ]  |               | ( UL     | <u> </u> | حلی ہ        | PAULO J                                                                                                                    | . M. DANTAS, RA<br>M017704                                                                                                                                                                                                                                                                        |
|    | 11' - 11 5/8" |          |          |              | EXCLU<br>DANTASC<br>THIS DOCUMENT A<br>CONTAINS MAY NOT<br>OTHER PROJECT OTH<br>FOR WHICH IS WAS<br>REPRODUCED WITH<br>PEI | AND PARTS THEREOF ARE THE<br>SIVE PROPERTY OF<br>ARRETE architecture, IIc<br>IND THE INFORMATION THAT IT<br>BE REPRODUCED OR USED FOR<br>ANY<br>IER THAN THE SPECIFIC PROJECT<br>PREPARED. THESE DRAWINGS<br>CANNOT BE<br>IOUT THE EXPRESSED WRITTEN<br>RMISSION FROM<br>ARRETE architecture, IIc |
|    | 1/2"          | . 5 5/8" | 3/4"     |              |                                                                                                                            |                                                                                                                                                                                                                                                                                                   |
|    | 16' - 10 1/   | 30' -    | 39' - 10 | 44' - 5 3/4" |                                                                                                                            |                                                                                                                                                                                                                                                                                                   |
|    |               |          |          |              | Date Rev                                                                                                                   | # Description SION RECORD                                                                                                                                                                                                                                                                         |
|    |               |          |          |              |                                                                                                                            |                                                                                                                                                                                                                                                                                                   |
| D  | 9' - 7 1/2"   |          |          |              |                                                                                                                            |                                                                                                                                                                                                                                                                                                   |
| I> |               |          |          |              | 2024.03.15 Board<br>Date<br>ISSUE                                                                                          | Description                                                                                                                                                                                                                                                                                       |
|    |               |          | 4' - 7"  |              | (5)-NE<br>FAMILY                                                                                                           | W MULTI-<br>DWELLINGS                                                                                                                                                                                                                                                                             |
|    |               |          |          |              | L                                                                                                                          | N & M. TOG,<br>LC.                                                                                                                                                                                                                                                                                |
|    |               |          |          |              | 549-545A LI<br>CRANFO                                                                                                      | : 457, LOT: 8 & 9<br>EXINGTON AVENUE<br>DRD TOWNSHIP,<br>'Y, NEW JERSEY 07016                                                                                                                                                                                                                     |
|    |               |          |          |              | DRAWN BY<br>CHECKED BY<br>PROJECT NO.                                                                                      | PD / SLS<br>PD<br>2023.060                                                                                                                                                                                                                                                                        |
|    |               |          |          |              | GROU                                                                                                                       | .DING 3 -<br>ND FLOOR<br>PLAN                                                                                                                                                                                                                                                                     |
|    |               |          |          |              | SHEET NAME<br>SHEET NUMBER                                                                                                 | A-300                                                                                                                                                                                                                                                                                             |