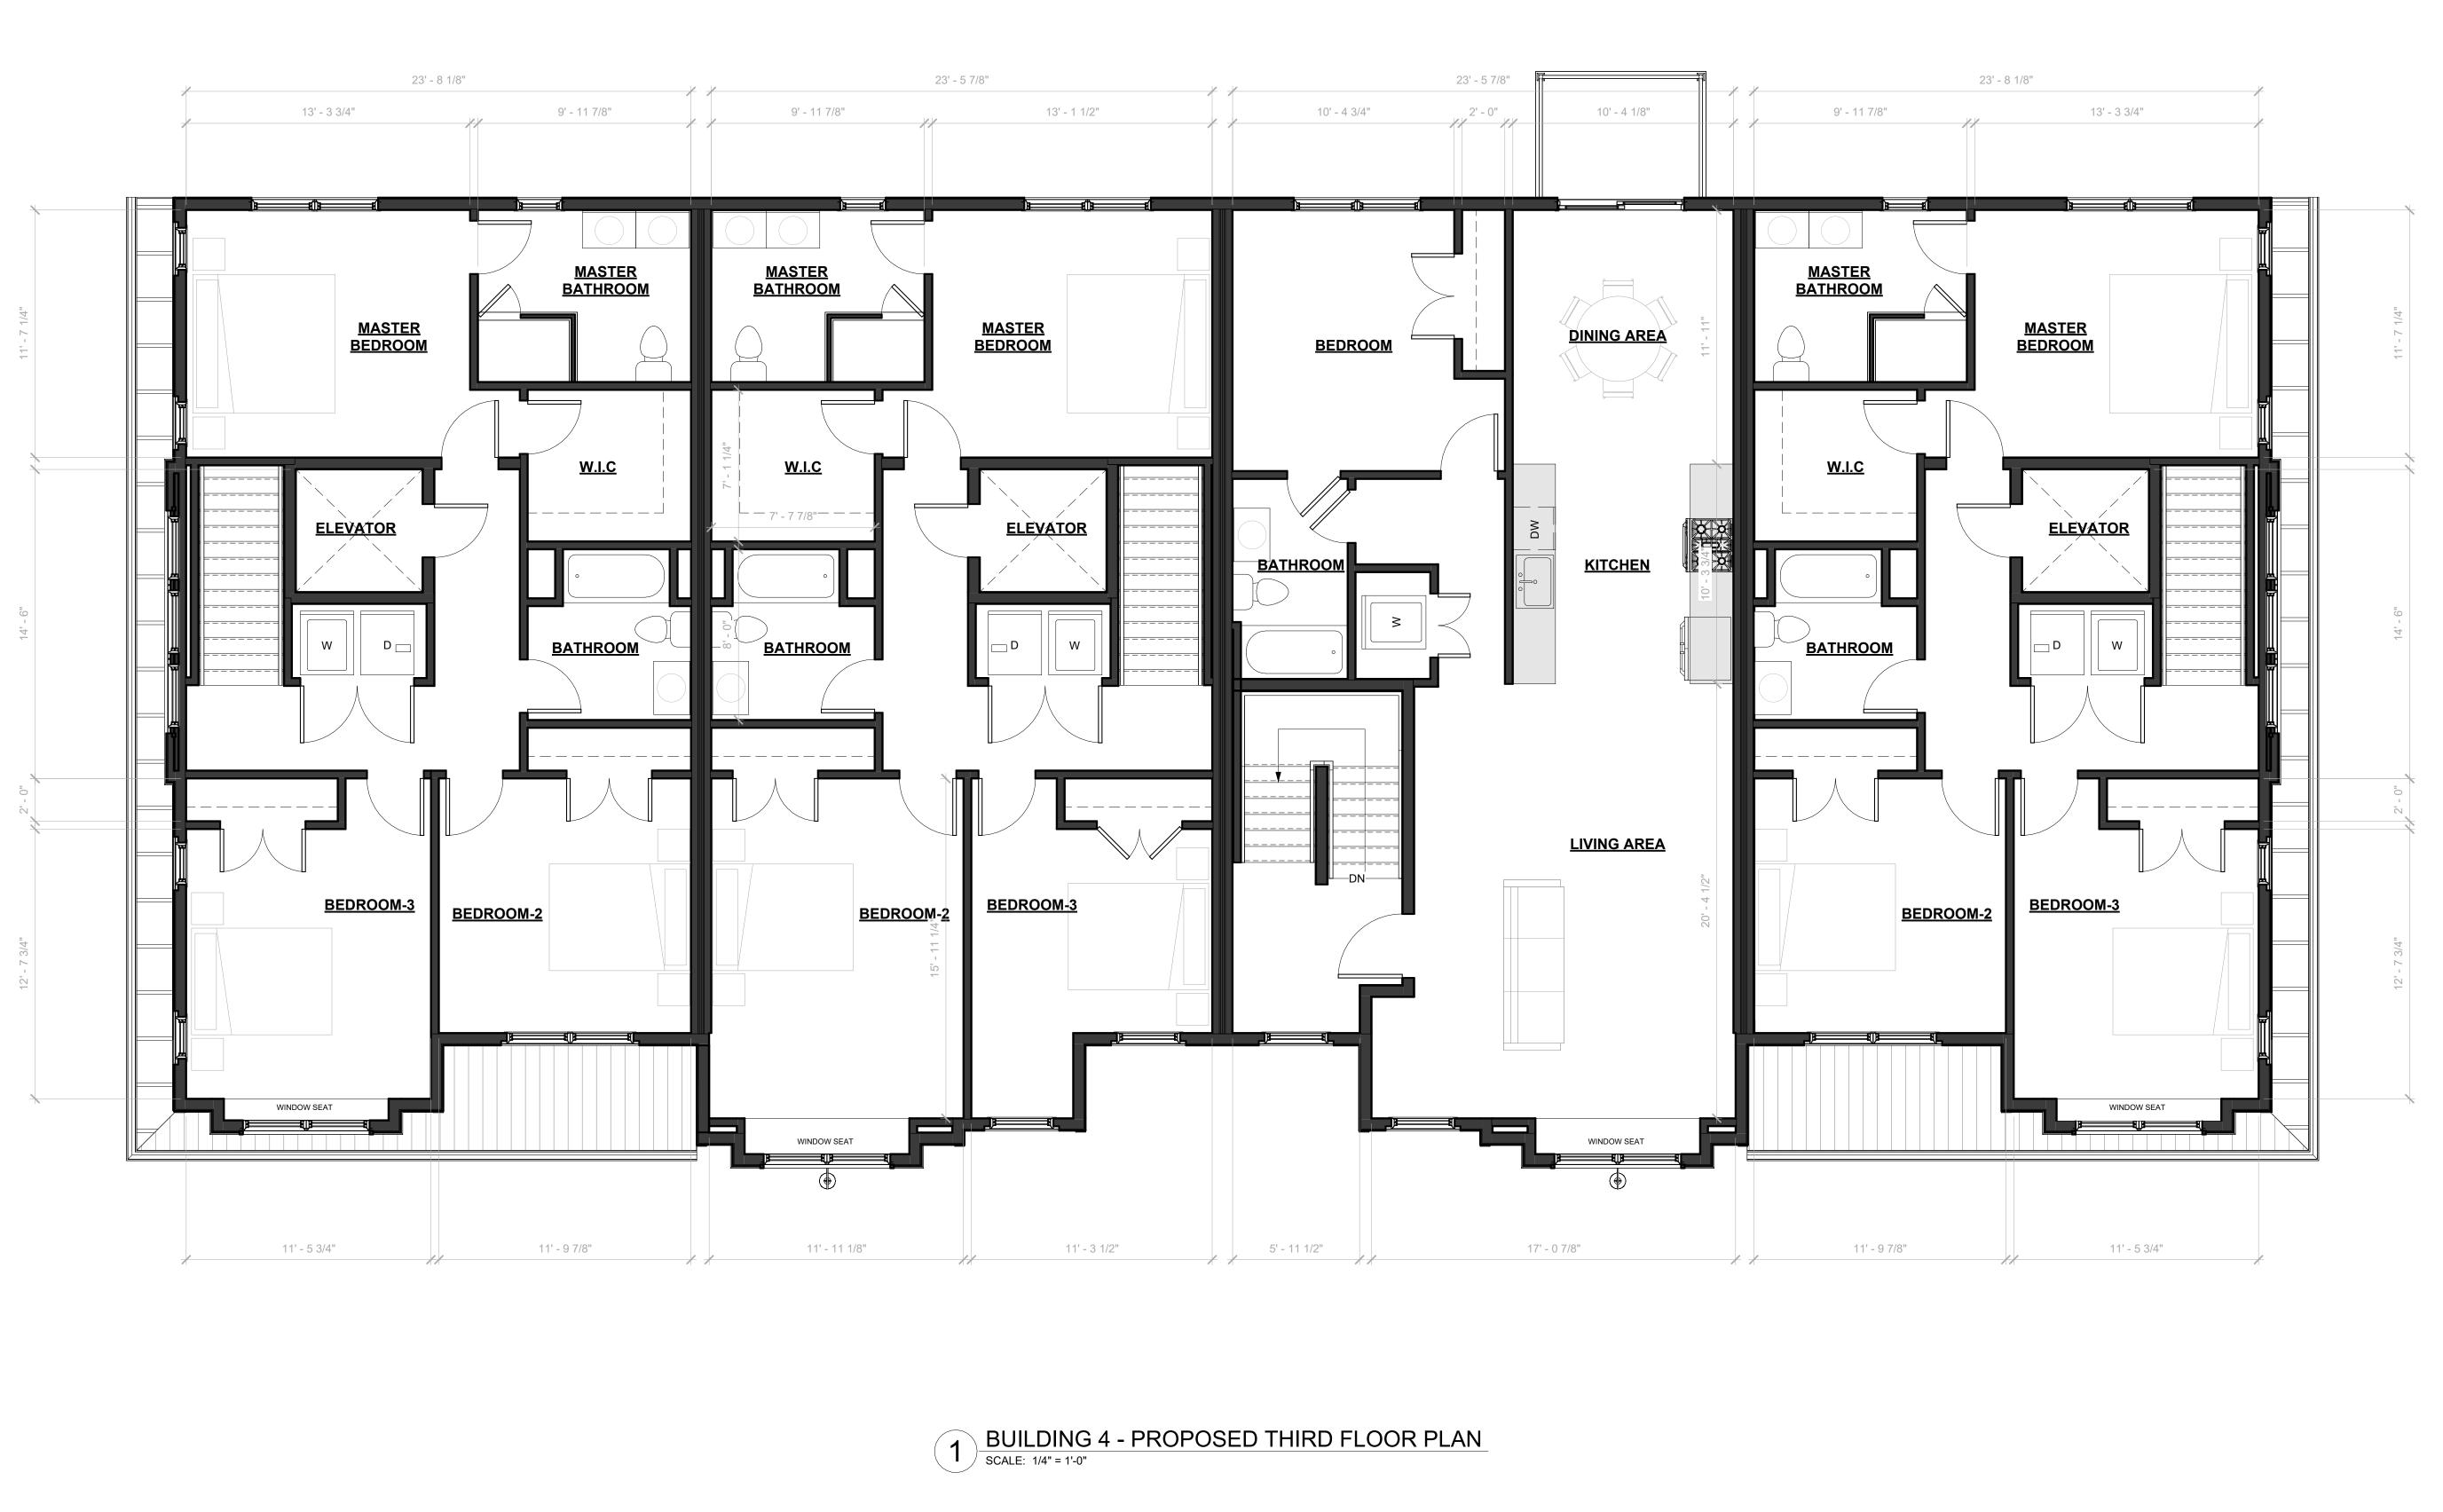

### 4 BUILDING 4 - GROUND FLOOR AREA PLAN SCALE: 3/32" = 1'-0"

4.2 BUILDING 4 - SECOND FLOOR AREA PLAN SCALE: 3/32" = 1'-0"

4.3 BUILDING 4 - THIRD FLOOR AREA PLAN SCALE: 3/32" = 1'-0"

| OUND FLOOR AREA<br>589 SF<br>GARAGE<br>387 SF |  |  |
|-----------------------------------------------|--|--|
|                                               |  |  |
|                                               |  |  |
| SECOND FLOOR AREA<br>1032 SF                  |  |  |
|                                               |  |  |
|                                               |  |  |
|                                               |  |  |