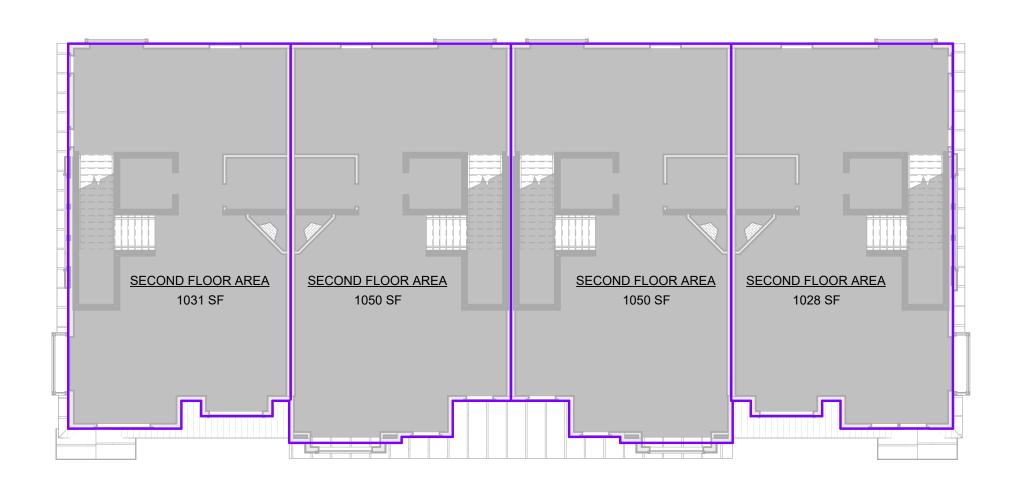

1.1 BUILDING 1 - GROUND FLOOR AREA PLAN SCALE: 3/32" = 1'-0"

1.2 BUILDING 1 - SECOND FLOOR AREA PLAN SCALE: 3/32" = 1'-0"

1.3 BUILDING 1 - THIRD FLOOR AREA PLAN SCALE: 3/32" = 1'-0"

2 BUILDING 2 - GROUND FLOOR AREA PLAN SCALE: 3/32" = 1'-0"

2.2 BUILDING 2 - SECOND FLOOR PLAN SCALE: 3/32" = 1'-0"

2.3 BUILDING 2 - THIRD FLOOR AREA PLAN SCALE: 3/32" = 1'-0"

| ]                                                                   |                                                                                                       |                                                                              |                                                                                                                                                                                                                                          |
|---------------------------------------------------------------------|-------------------------------------------------------------------------------------------------------|------------------------------------------------------------------------------|------------------------------------------------------------------------------------------------------------------------------------------------------------------------------------------------------------------------------------------|
|                                                                     | JTA:<br>arch                                                                                          | S <b>(</b><br>ite                                                            | CARRETE<br>ecture                                                                                                                                                                                                                        |
|                                                                     |                                                                                                       |                                                                              |                                                                                                                                                                                                                                          |
|                                                                     |                                                                                                       |                                                                              |                                                                                                                                                                                                                                          |
|                                                                     |                                                                                                       |                                                                              |                                                                                                                                                                                                                                          |
| UNIC<br>p 908 9                                                     | DN, NE<br>998 242                                                                                     | W.<br>22                                                                     | TREET, SUITE 302<br>JERSEY 07083<br>f 908 741 4160<br>.carrete.com                                                                                                                                                                       |
| 1                                                                   | 2                                                                                                     | 0                                                                            | Do                                                                                                                                                                                                                                       |
| PAU                                                                 |                                                                                                       |                                                                              | DANTAS, RA<br>7704                                                                                                                                                                                                                       |
|                                                                     |                                                                                                       |                                                                              |                                                                                                                                                                                                                                          |
| D<br>This docu<br>Contains M<br>Other Proj<br>For Which<br>Reproduc | EXCLUSIN<br>ANTASCAF<br>UMENT ANI<br>MAY NOT BI<br>ECT OTHER<br>I IS WAS PI<br>C,<br>ED WITHO<br>PERM | /E PI<br>RRET<br>D TH<br>E RE<br>AN<br>R TH<br>REPA<br>ANN(<br>UT T<br>IISSI | ARTS THEREOF ARE THE<br>ROPERTY OF<br>'E architecture, IIC<br>E INFORMATION THAT IT<br>PRODUCED OR USED FOR<br>IY<br>AN THE SPECIFIC PROJECT<br>ARED. THESE DRAWINGS<br>DT BE<br>HE EXPRESSED WRITTEN<br>ON FROM<br>'E architecture, IIC |
| [                                                                   |                                                                                                       |                                                                              |                                                                                                                                                                                                                                          |
|                                                                     |                                                                                                       |                                                                              |                                                                                                                                                                                                                                          |
|                                                                     |                                                                                                       |                                                                              |                                                                                                                                                                                                                                          |
|                                                                     |                                                                                                       |                                                                              |                                                                                                                                                                                                                                          |
|                                                                     |                                                                                                       |                                                                              |                                                                                                                                                                                                                                          |
| Date                                                                | Rev #                                                                                                 | ON                                                                           | Description<br>RECORD                                                                                                                                                                                                                    |
|                                                                     |                                                                                                       |                                                                              |                                                                                                                                                                                                                                          |
| 2024.03.15                                                          | Board                                                                                                 | Res                                                                          | submission                                                                                                                                                                                                                               |
| Date                                                                | ISSUE I                                                                                               | =OF                                                                          | Description<br>R RECORD                                                                                                                                                                                                                  |
| FAMII<br>J. <sup>-</sup>                                            | LY E<br>TAN<br>LL                                                                                     | 0\<br>۶<br>۲<br>۲<br>۲                                                       | & M. TOG,                                                                                                                                                                                                                                |
| 549-54<br>CF                                                        | 45A LEX<br>RANFOF                                                                                     | kin<br>RD                                                                    | GTON AVENUE<br>TOWNSHIP,<br>EW JERSEY 07016                                                                                                                                                                                              |
| DRAWN BY                                                            | (                                                                                                     |                                                                              | PD / SLS                                                                                                                                                                                                                                 |
| CHECKED BY<br>PROJECT NO.                                           |                                                                                                       |                                                                              | PD<br>2023.060                                                                                                                                                                                                                           |
| BUILD                                                               |                                                                                                       |                                                                              | 1 & 2 ARE<br>NS                                                                                                                                                                                                                          |
| SHEET NA                                                            | ME                                                                                                    |                                                                              | A 0                                                                                                                                                                                                                                      |
| SHEET NU                                                            |                                                                                                       |                                                                              | A-2                                                                                                                                                                                                                                      |