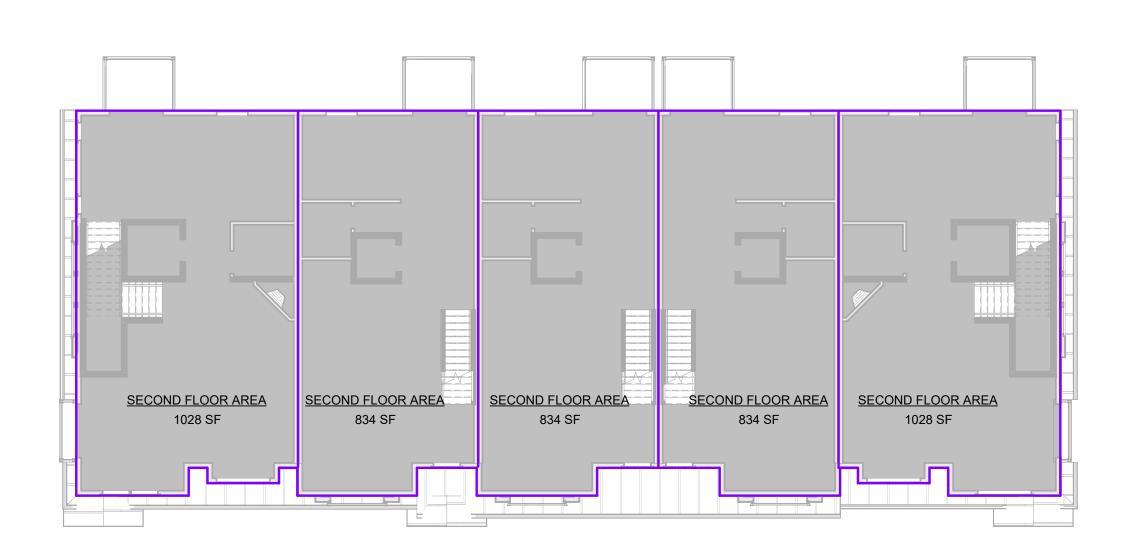

2.2 BUILDING 2 - SECOND FLOOR PLAN SCALE: 3/32" = 1'-0"

2.3 BUILDING 2 - THIRD FLOOR AREA PLAN SCALE: 3/32" = 1'-0"

| ]                                                                   |                                                                                                       |                                                                              |                                                                                                                                                                                                                                          |
|---------------------------------------------------------------------|-------------------------------------------------------------------------------------------------------|------------------------------------------------------------------------------|------------------------------------------------------------------------------------------------------------------------------------------------------------------------------------------------------------------------------------------|
|                                                                     | JTA:<br>arch                                                                                          | S <b>(</b><br>ite                                                            | CARRETE<br>ecture                                                                                                                                                                                                                        |
|                                                                     |                                                                                                       |                                                                              |                                                                                                                                                                                                                                          |
|                                                                     |                                                                                                       |                                                                              |                                                                                                                                                                                                                                          |
|                                                                     |                                                                                                       |                                                                              |                                                                                                                                                                                                                                          |
| UNIC<br>p 908 9                                                     | DN, NE<br>998 242                                                                                     | W.<br>22                                                                     | TREET, SUITE 302<br>JERSEY 07083<br>f 908 741 4160<br>.carrete.com                                                                                                                                                                       |
| 1                                                                   | 2                                                                                                     | 0                                                                            | Do                                                                                                                                                                                                                                       |
| PAU                                                                 |                                                                                                       |                                                                              | DANTAS, RA<br>7704                                                                                                                                                                                                                       |
|                                                                     |                                                                                                       |                                                                              |                                                                                                                                                                                                                                          |
| D<br>This docu<br>Contains M<br>Other Proj<br>For Which<br>Reproduc | EXCLUSIN<br>ANTASCAF<br>UMENT ANI<br>MAY NOT BI<br>ECT OTHER<br>I IS WAS PI<br>C,<br>ED WITHO<br>PERM | /E PI<br>RRET<br>D TH<br>E RE<br>AN<br>R TH<br>REPA<br>ANN(<br>UT T<br>IISSI | ARTS THEREOF ARE THE<br>ROPERTY OF<br>'E architecture, IIC<br>E INFORMATION THAT IT<br>PRODUCED OR USED FOR<br>IY<br>AN THE SPECIFIC PROJECT<br>ARED. THESE DRAWINGS<br>DT BE<br>HE EXPRESSED WRITTEN<br>ON FROM<br>'E architecture, IIC |
| [                                                                   |                                                                                                       |                                                                              |                                                                                                                                                                                                                                          |
|                                                                     |                                                                                                       |                                                                              |                                                                                                                                                                                                                                          |
|                                                                     |                                                                                                       |                                                                              |                                                                                                                                                                                                                                          |
|                                                                     |                                                                                                       |                                                                              |                                                                                                                                                                                                                                          |
|                                                                     |                                                                                                       |                                                                              |                                                                                                                                                                                                                                          |
| Date                                                                | Rev #                                                                                                 | ON                                                                           | Description<br>RECORD                                                                                                                                                                                                                    |
|                                                                     |                                                                                                       |                                                                              |                                                                                                                                                                                                                                          |
| 2024.03.15                                                          | Board                                                                                                 | Res                                                                          | submission                                                                                                                                                                                                                               |
| Date                                                                | ISSUE I                                                                                               | =OF                                                                          | Description<br>R RECORD                                                                                                                                                                                                                  |
| FAMII<br>J. <sup>-</sup>                                            | LY E<br>TAN<br>LL                                                                                     | 0\<br>۶<br>۲<br>۲<br>۲                                                       | & M. TOG,                                                                                                                                                                                                                                |
| 549-54<br>CF                                                        | 45A LEX<br>RANFOF                                                                                     | kin<br>RD                                                                    | GTON AVENUE<br>TOWNSHIP,<br>EW JERSEY 07016                                                                                                                                                                                              |
| DRAWN BY                                                            | (                                                                                                     |                                                                              | PD / SLS                                                                                                                                                                                                                                 |
| CHECKED BY<br>PROJECT NO.                                           |                                                                                                       |                                                                              | PD<br>2023.060                                                                                                                                                                                                                           |
| BUILD                                                               |                                                                                                       |                                                                              | 1 & 2 ARE<br>NS                                                                                                                                                                                                                          |
| SHEET NA                                                            | ME                                                                                                    |                                                                              | A 0                                                                                                                                                                                                                                      |
| SHEET NU                                                            |                                                                                                       |                                                                              | A-2                                                                                                                                                                                                                                      |