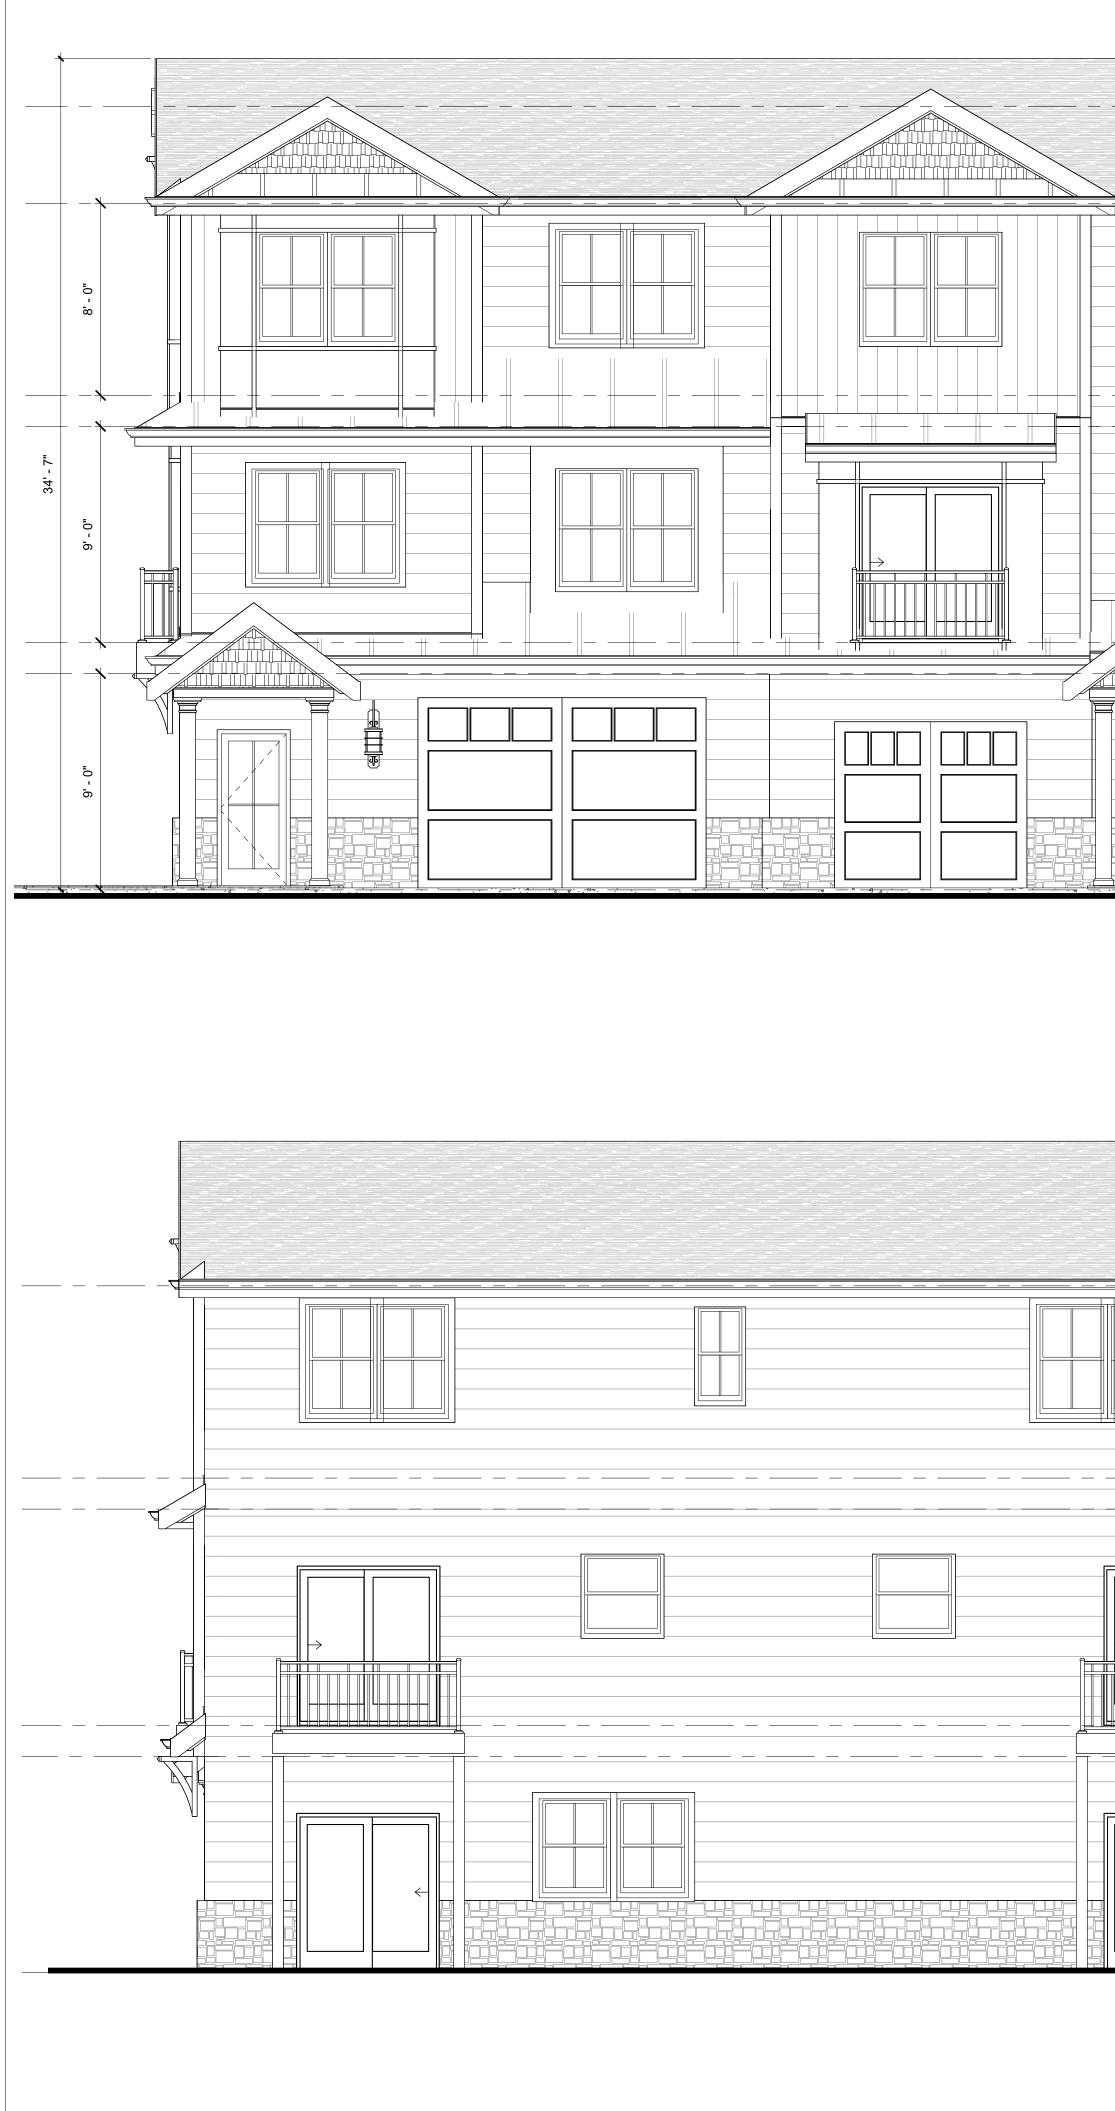

PD

| BUILDING 2 - FRONT E<br>SCALE: 1/4" = 1'-0" |  |  |
|---------------------------------------------|--|--|
|                                             |  |  |
|                                             |  |  |

## 2 BUILDING 2 - REAR ELEVATION SCALE: 1/4" = 1'-0"

|    |               |          |          |              | DANTA                                                                                                                      | SCARRETE                                                                                                                                                                                                                                                                                          |
|----|---------------|----------|----------|--------------|----------------------------------------------------------------------------------------------------------------------------|---------------------------------------------------------------------------------------------------------------------------------------------------------------------------------------------------------------------------------------------------------------------------------------------------|
|    |               |          |          |              |                                                                                                                            |                                                                                                                                                                                                                                                                                                   |
|    |               |          |          |              | UNION, N<br>p 908 998 2-                                                                                                   | UT STREET, SUITE 302<br>IEW JERSEY 07083<br>422 f 908 741 4160<br>antascarrete.com                                                                                                                                                                                                                |
| ]  |               | ( UL     | <u> </u> | حلی ہ        | PAULO J                                                                                                                    | . M. DANTAS, RA<br>M017704                                                                                                                                                                                                                                                                        |
|    | 11' - 11 5/8" |          |          |              | EXCLU<br>DANTASC<br>THIS DOCUMENT A<br>CONTAINS MAY NOT<br>OTHER PROJECT OTH<br>FOR WHICH IS WAS<br>REPRODUCED WITH<br>PEI | AND PARTS THEREOF ARE THE<br>SIVE PROPERTY OF<br>ARRETE architecture, IIc<br>IND THE INFORMATION THAT IT<br>BE REPRODUCED OR USED FOR<br>ANY<br>IER THAN THE SPECIFIC PROJECT<br>PREPARED. THESE DRAWINGS<br>CANNOT BE<br>IOUT THE EXPRESSED WRITTEN<br>RMISSION FROM<br>ARRETE architecture, IIc |
|    | 1/2"          | . 5 5/8" | 3/4"     |              |                                                                                                                            |                                                                                                                                                                                                                                                                                                   |
|    | 16' - 10 1/   | 30' -    | 39' - 10 | 44' - 5 3/4" |                                                                                                                            |                                                                                                                                                                                                                                                                                                   |
|    |               |          |          |              | Date Rev                                                                                                                   | # Description SION RECORD                                                                                                                                                                                                                                                                         |
|    |               |          |          |              |                                                                                                                            |                                                                                                                                                                                                                                                                                                   |
| D  | 9' - 7 1/2"   |          |          |              |                                                                                                                            |                                                                                                                                                                                                                                                                                                   |
| I> |               |          |          |              | 2024.03.15 Board<br>Date<br>ISSUE                                                                                          | Description                                                                                                                                                                                                                                                                                       |
|    |               |          | 4' - 7"  |              | (5)-NE<br>FAMILY                                                                                                           | W MULTI-<br>DWELLINGS                                                                                                                                                                                                                                                                             |
|    |               |          |          |              | L                                                                                                                          | N & M. TOG,<br>LC.                                                                                                                                                                                                                                                                                |
|    |               |          |          |              | 549-545A LI<br>CRANFO                                                                                                      | : 457, LOT: 8 & 9<br>EXINGTON AVENUE<br>DRD TOWNSHIP,<br>'Y, NEW JERSEY 07016                                                                                                                                                                                                                     |
|    |               |          |          |              | DRAWN BY<br>CHECKED BY<br>PROJECT NO.                                                                                      | PD / SLS<br>PD<br>2023.060                                                                                                                                                                                                                                                                        |
|    |               |          |          |              | GROU                                                                                                                       | .DING 3 -<br>ND FLOOR<br>PLAN                                                                                                                                                                                                                                                                     |
|    |               |          |          |              | SHEET NAME<br>SHEET NUMBER                                                                                                 | A-300                                                                                                                                                                                                                                                                                             |