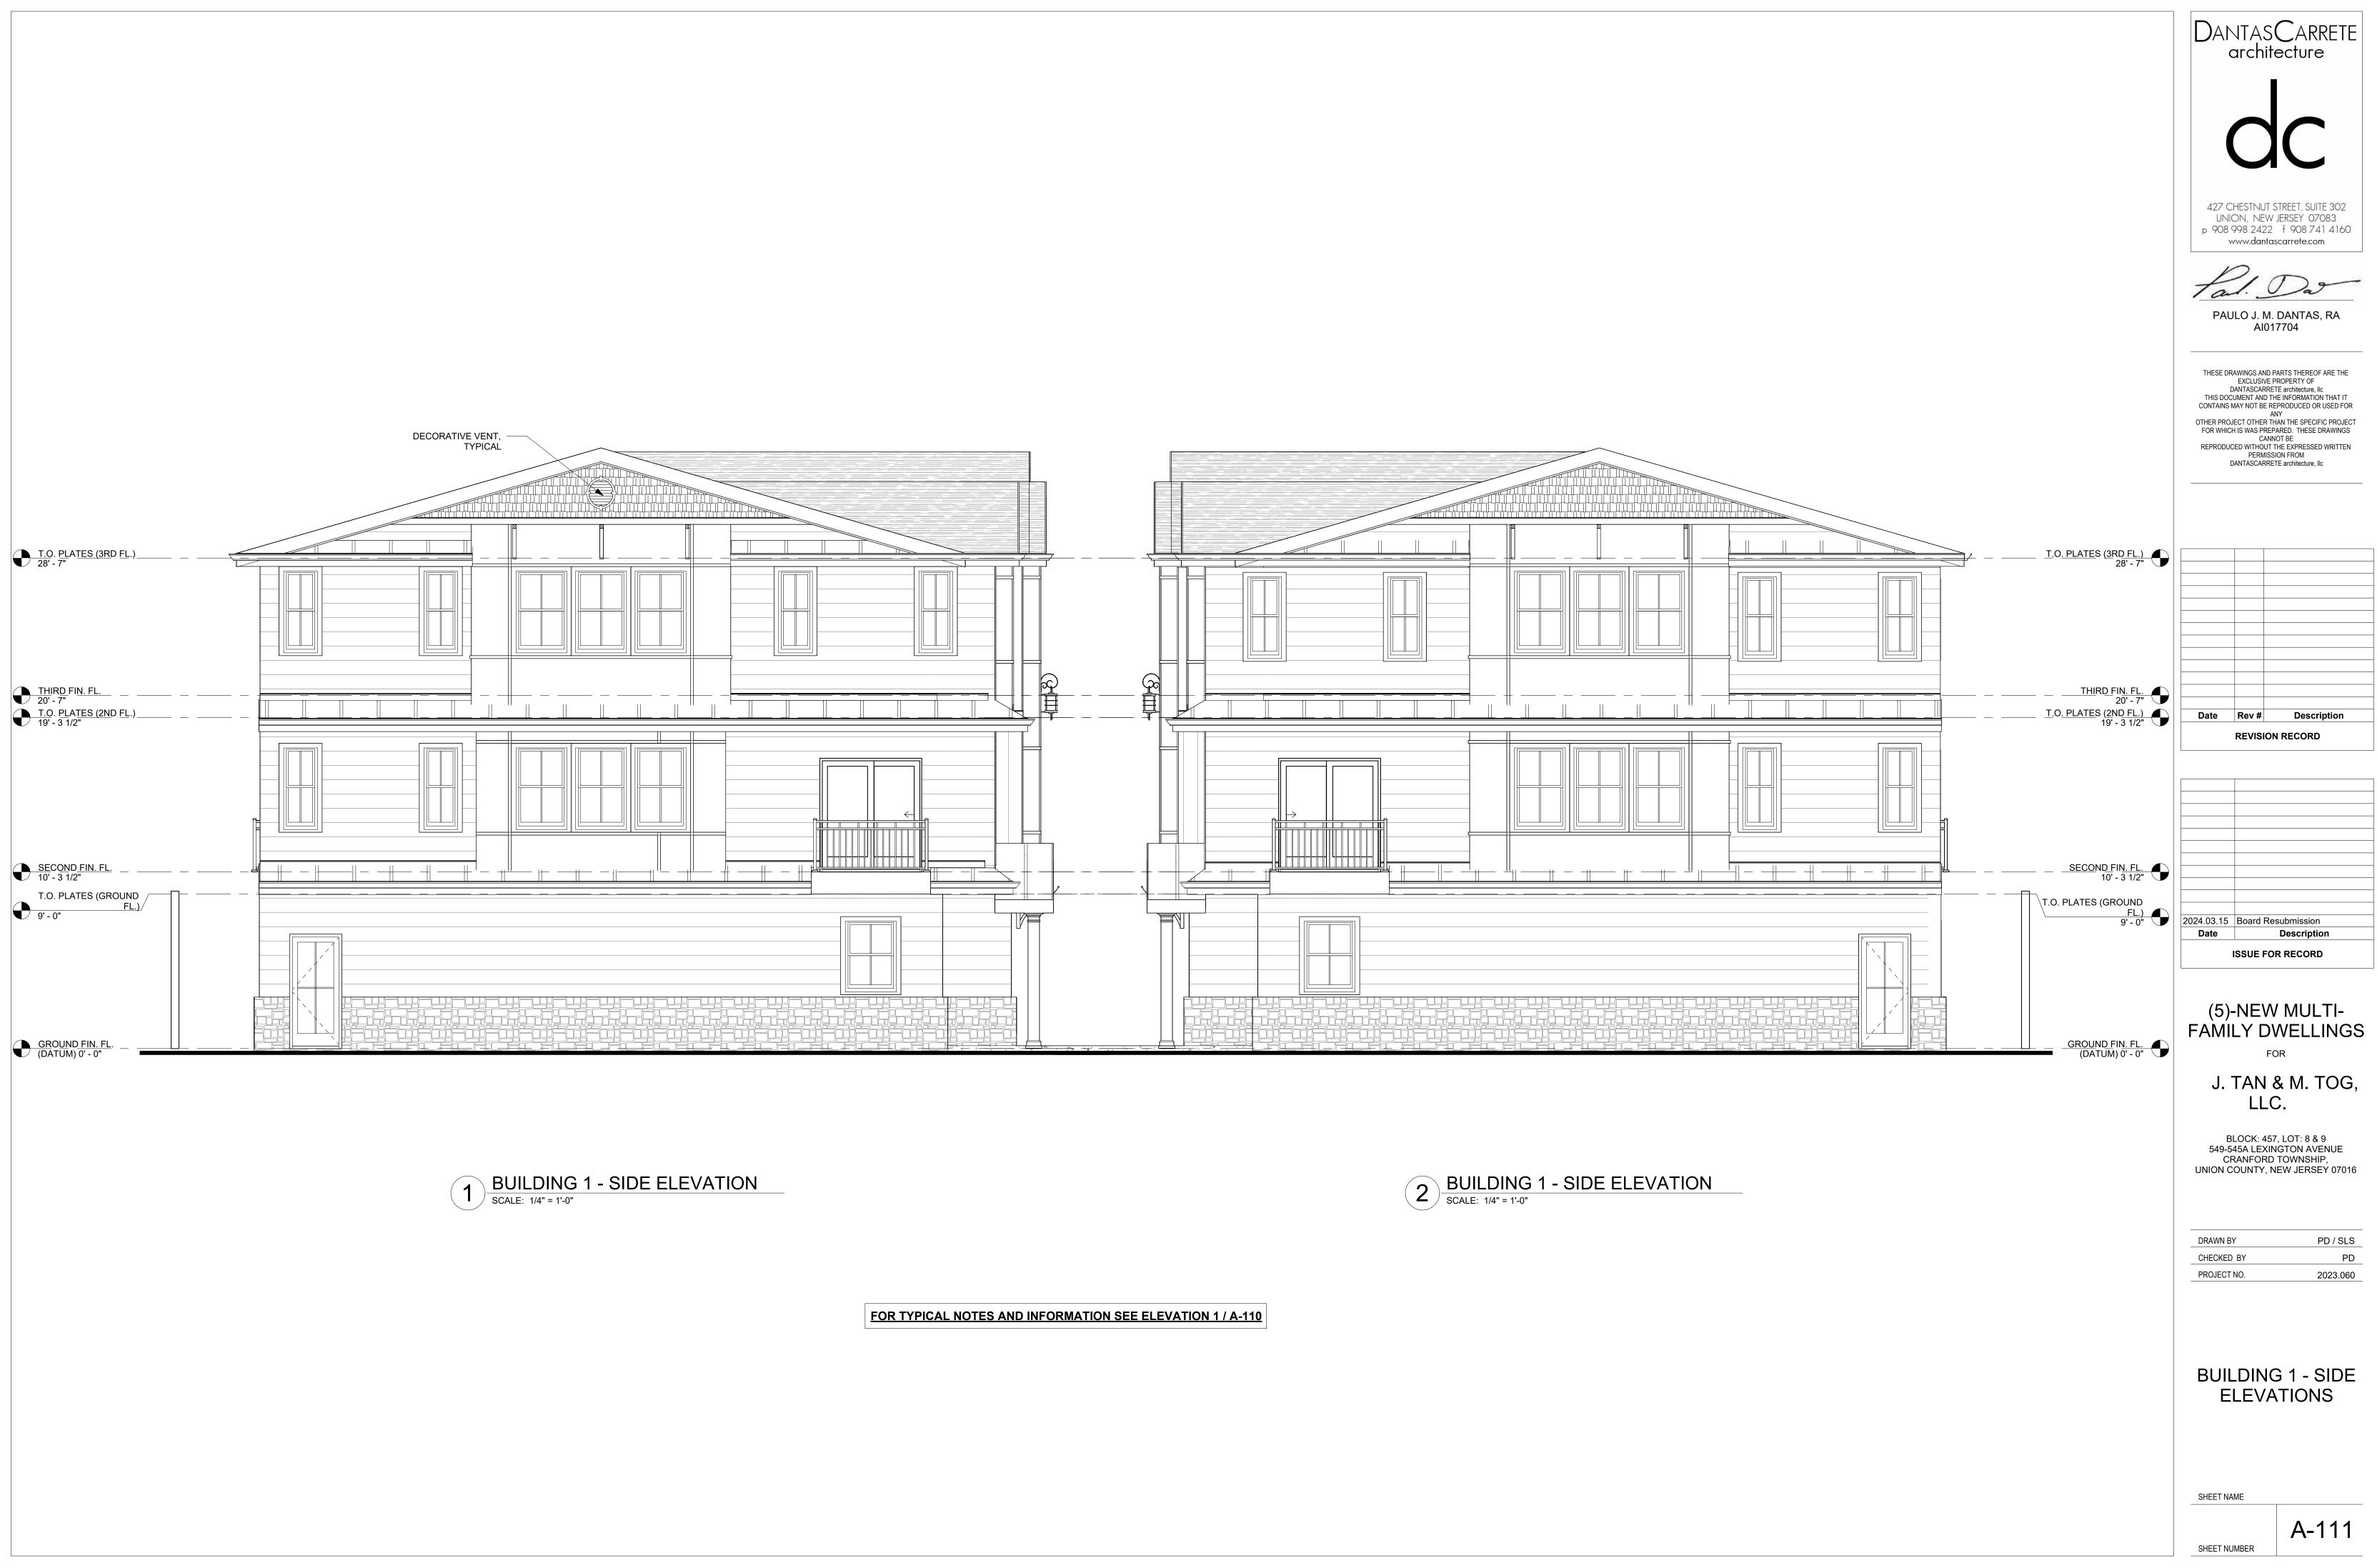

|
| Date<br>ISSUE<br>NEW TY<br>DW<br>SO<br>SO<br>BLOC<br>220 I<br>CITY OF ELIZ<br>DRAWN BY<br>CHECKED BY<br>PROJECT NO.        | Description<br>FOR RECORD<br>WO FAMILY<br>FOR<br>FOR<br>CA LLC<br>CK: 742, LOT: 6<br>ERIE STREET<br>ABETH, NEW JERSEY<br>NA<br>PD<br>2023-007                                                                                                                                                       |





PD





| - EXTERIOR DECORATIVE LIGHT<br>FIXTURE, TYPICAL |
|-------------------------------------------------|
|                                                 |
|                                                 |
|                                                 |









PD



| BUILDING 2 - FRONT E<br>SCALE: 1/4" = 1'-0" |  |  |
|---------------------------------------------|--|--|
|                                             |  |  |
|                                             |  |  |

## 2 BUILDING 2 - REAR ELEVATION SCALE: 1/4" = 1'-0"









|    |               |          |          |              | DANTA                                                                                                                      | SCARRETE                                                                                                                                                                                                                                                                                          |
|----|---------------|--------