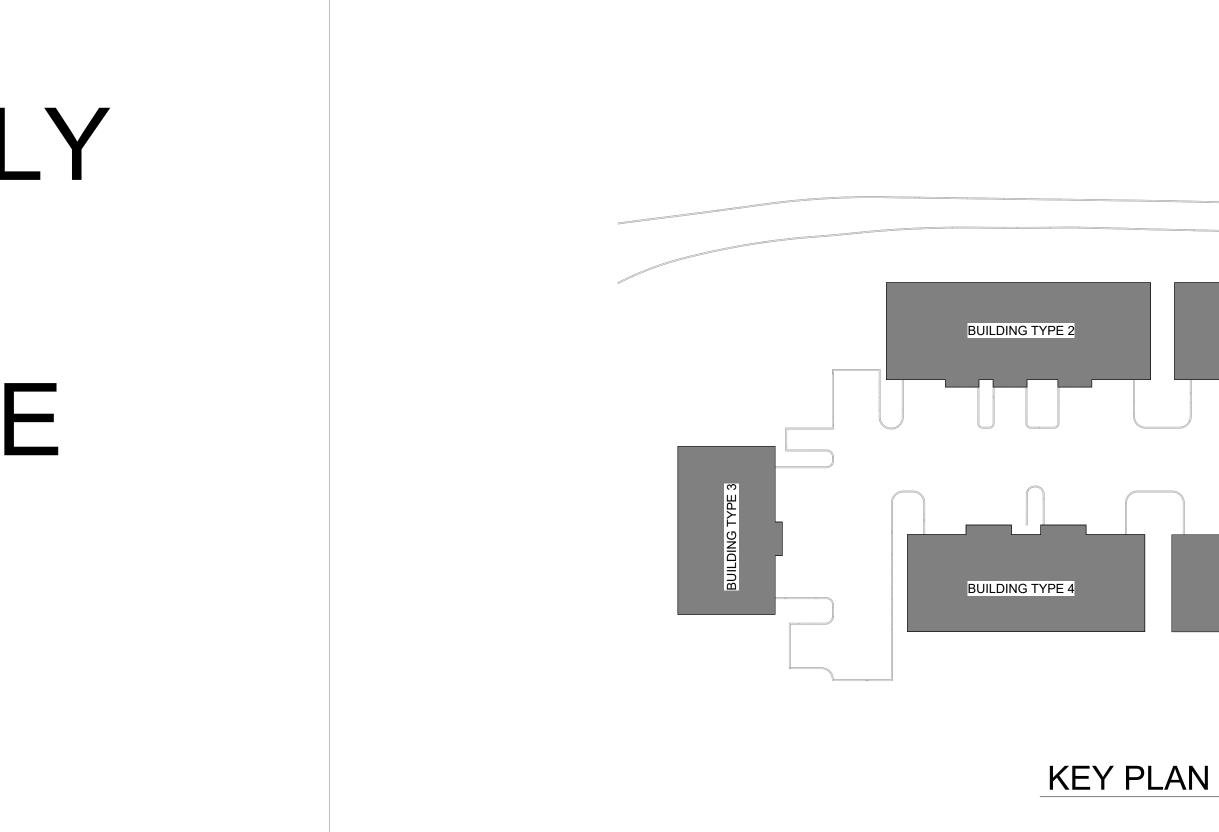

# (5)-NEW MULTI-FAMILY DWELLINGS FOR LEXINGTON AVENUE

BLOCK: 457, LOT: 8 & 9 549-545A LEXINGTON AVENUE, CRANFORD TOWNSHIP, UNION COUNTY, NEW JERSEY 07016

| BUILDING TYPE 1 |
|-----------------|
| BUILDING TYPE 1 |
|                 |
|                 |
|                 |
| BUILDING TYPE 2 |