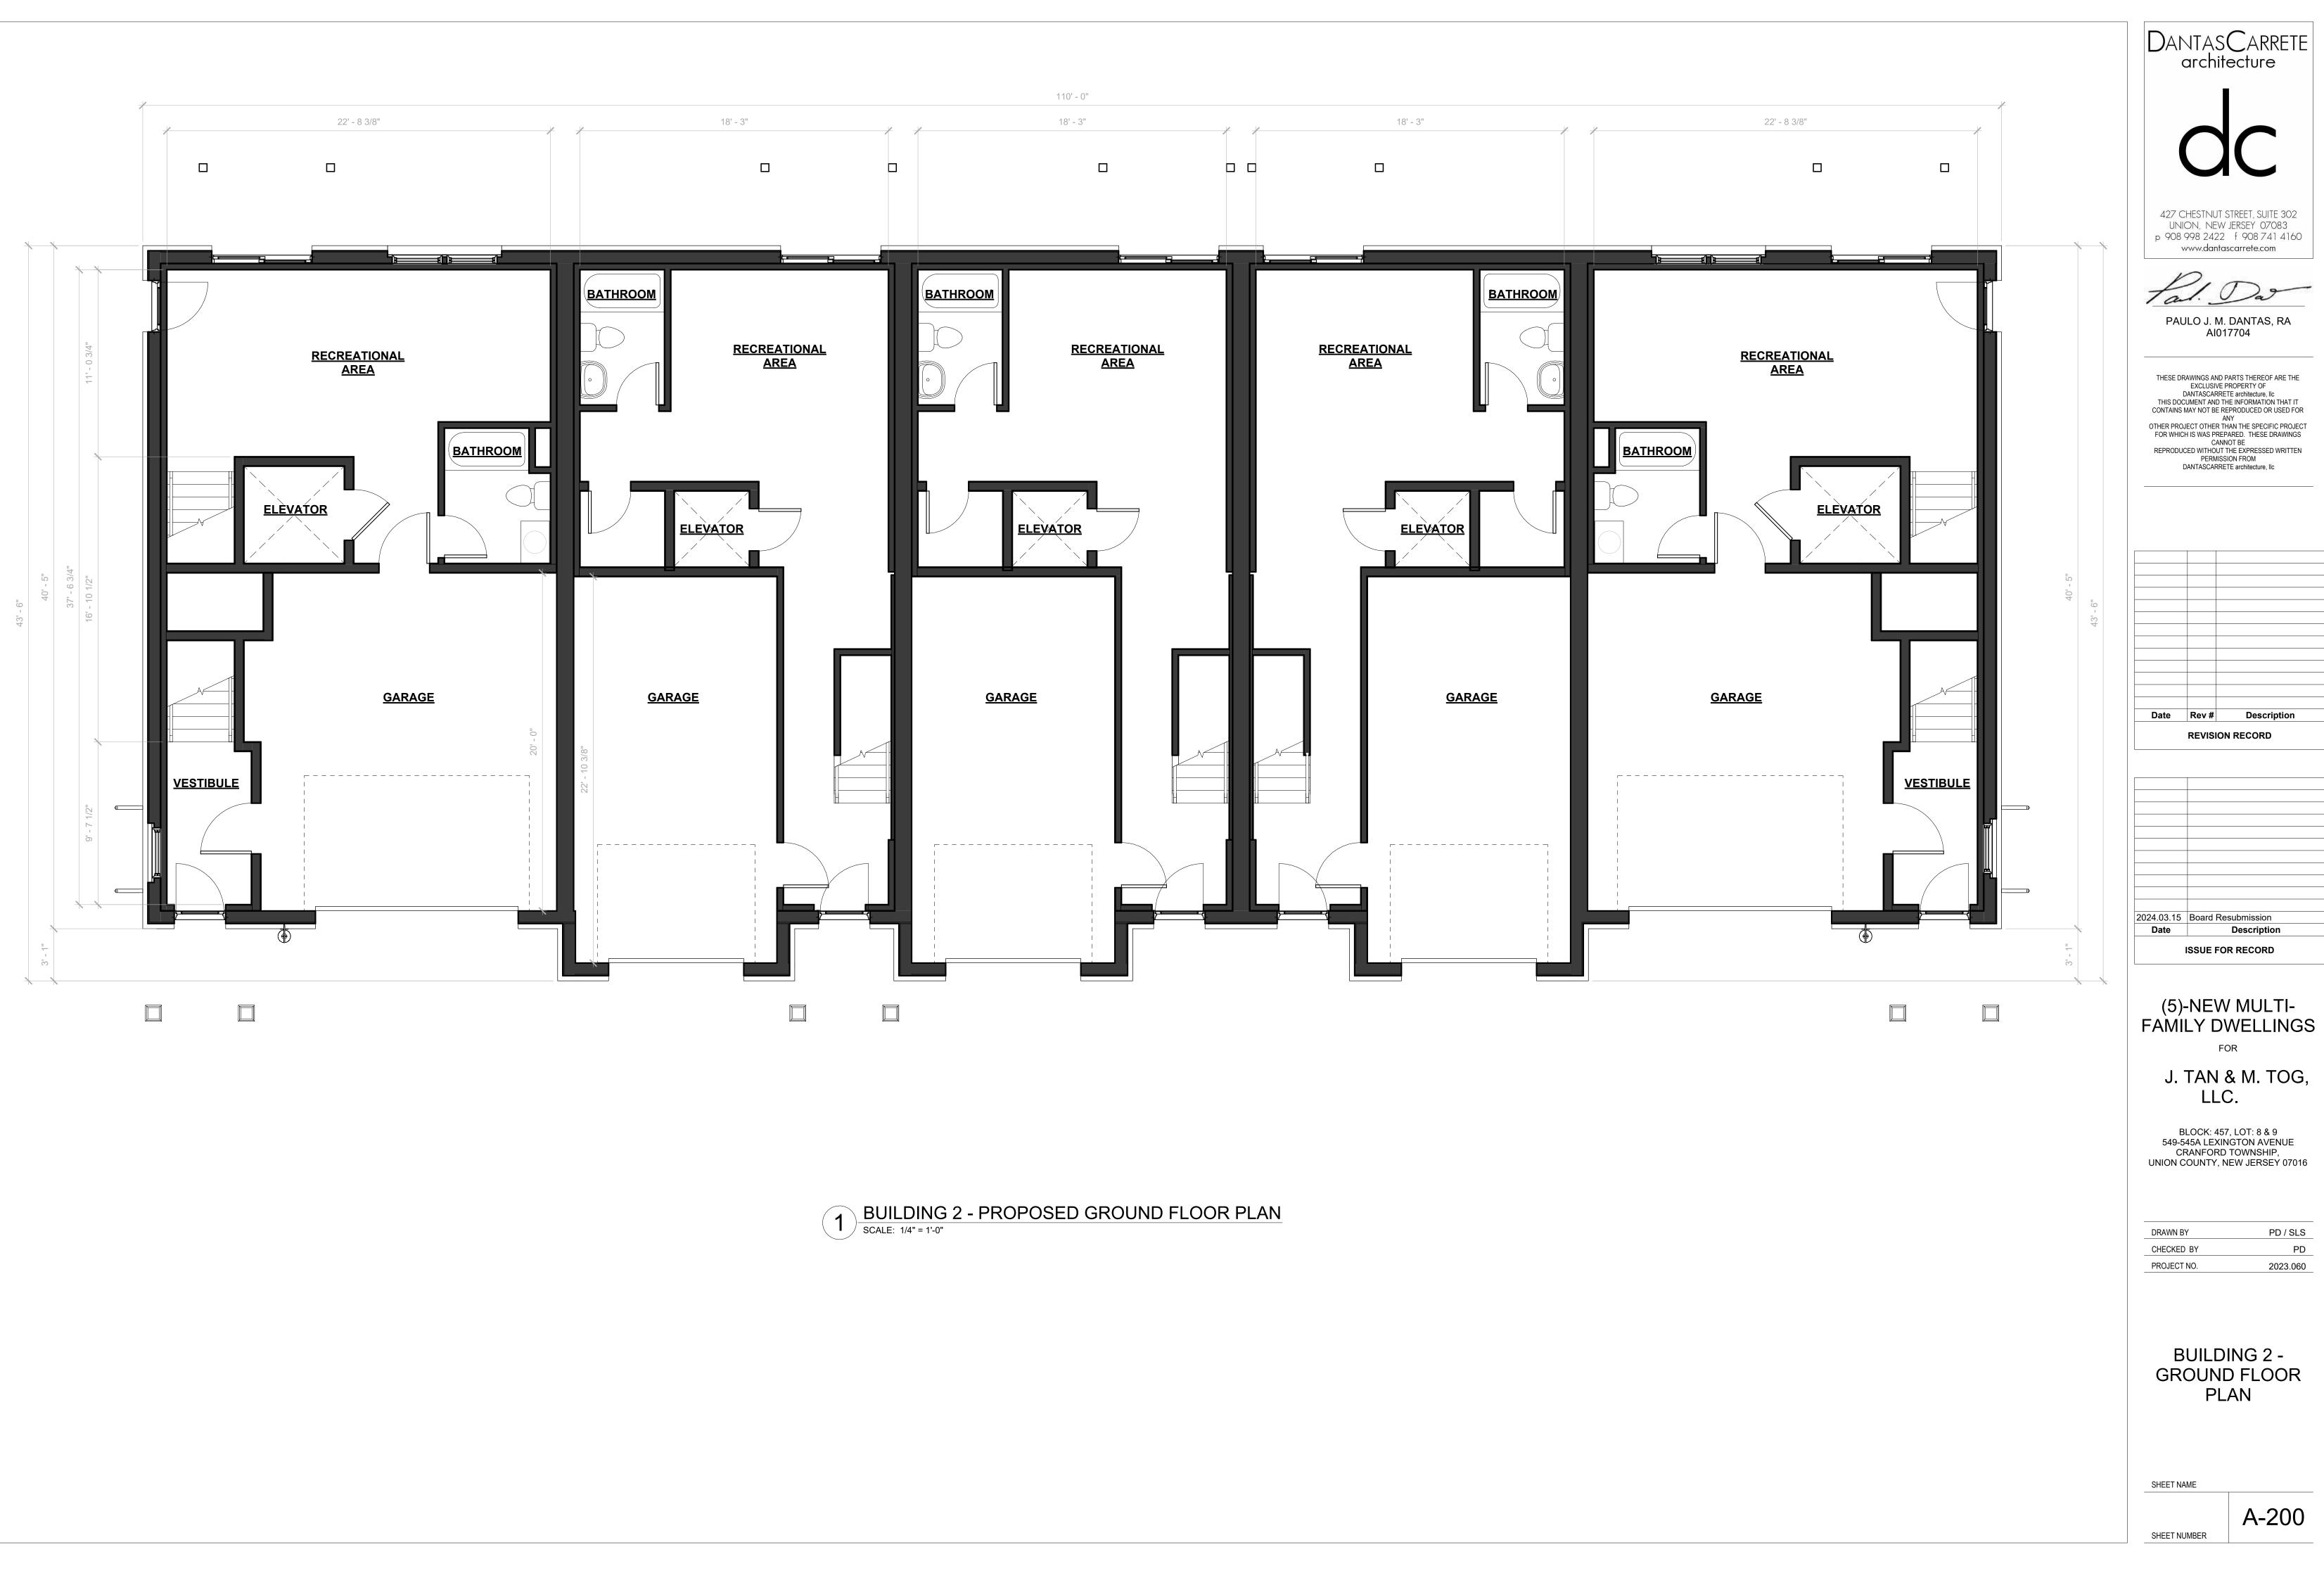

1.1 BUILDING 1 - GROUND FLOOR AREA PLAN SCALE: 3/32" = 1'-0"

1.2 BUILDING 1 - SECOND FLOOR AREA PLAN SCALE: 3/32" = 1'-0"

1.3 BUILDING 1 - THIRD FLOOR AREA PLAN SCALE: 3/32" = 1'-0"

2 BUILDING 2 - GROUND FLOOR AREA PLAN SCALE: 3/32" = 1'-0"