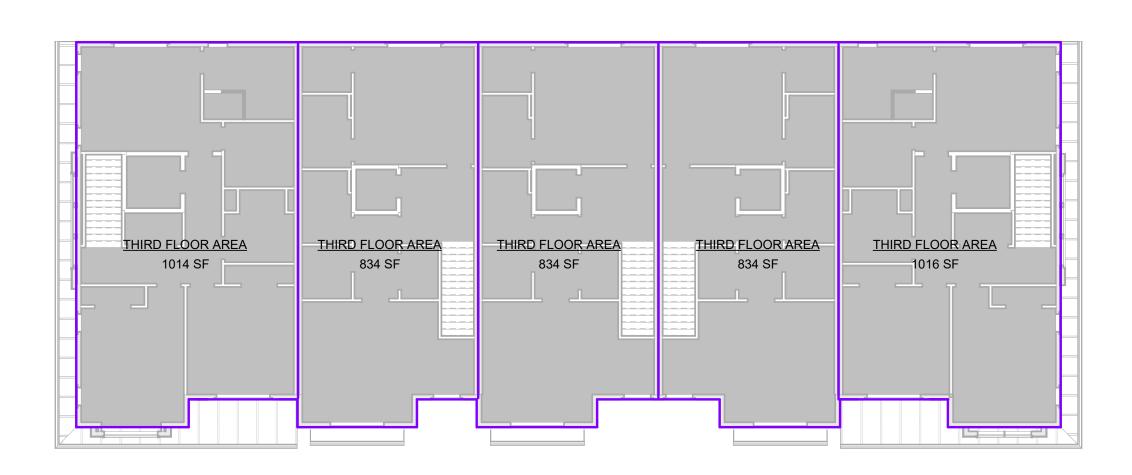

1.1 BUILDING 1 - GROUND FLOOR AREA PLAN SCALE: 3/32" = 1'-0"

1.2 BUILDING 1 - SECOND FLOOR AREA PLAN SCALE: 3/32" = 1'-0"

1.3 BUILDING 1 - THIRD FLOOR AREA PLAN SCALE: 3/32" = 1'-0"

2 BUILDING 2 - GROUND FLOOR AREA PLAN SCALE: 3/32" = 1'-0"

2.2 BUILDING 2 - SECOND FLOOR PLAN SCALE: 3/32" = 1'-0"

2.3 BUILDING 2 - THIRD FLOOR AREA PLAN SCALE: 3/32" = 1'-0"

| ]                                                                   |                                                                                                       |                                                                              |                                                                                                                                                                                                                                          |
|---------------------------------------------------------------------|-------------------------------------------------------------------------------------------------------|------------------------------------------------------------------------------|------------------------------------------------------------------------------------------------------------------------------------------------------------------------------------------------------------------------------------------|
|                                                                     | JTA:<br>arch                                                                                          | S <b>(</b><br>ite                                                            | CARRETE<br>ecture                                                                                                                                                                                                                        |
|                                                                     |                                                                                                       |                                                                              |                                                                                                                                                                                                                                          |
|                                                                     |                                                                                                       |                                                                              |                                                                                                                                                                                                                                          |
|                                                                     |                                                                                                       |                                                                              |                                                                                                                                                                                                                                          |
| UNIC<br>p 908 9                                                     | DN, NE<br>998 242                                                                                     | W.<br>22                                                                     | TREET, SUITE 302<br>JERSEY 07083<br>f 908 741 4160<br>.carrete.com                                                                                                                                                                       |
| 1                                                                   | 2                                                                                                     | 0                                                                            | Do                                                                                                                                                                                                                                       |
| PAU                                                                 |                                                                                                       |                                                                              | DANTAS, RA<br>7704                                                                                                                                                                                                                       |
|                                                                     |                                                                                                       |                                                                              |                                                                                                                                                                                                                                          |
| D<br>This docu<br>Contains M<br>Other Proj<br>For Which<br>Reproduc | EXCLUSIN<br>ANTASCAF<br>UMENT ANI<br>MAY NOT BI<br>ECT OTHER<br>I IS WAS PI<br>C,<br>ED WITHO<br>PERM | /E PI<br>RRET<br>D TH<br>E RE<br>AN<br>R TH<br>REPA<br>ANN(<br>UT T<br>IISSI | ARTS THEREOF ARE THE<br>ROPERTY OF<br>'E architecture, IIC<br>E INFORMATION THAT IT<br>PRODUCED OR USED FOR<br>IY<br>AN THE SPECIFIC PROJECT<br>ARED. THESE DRAWINGS<br>DT BE<br>HE EXPRESSED WRITTEN<br>ON FROM<br>'E architecture, IIC |
| [                                                                   |                                                                                                       |                                                                              |                                                                                                                                                                                                                                          |
|                                                                     |                                                                                                       |                                                                              |                                                                                                                                                                                                                                          |
|                                                                     |                                                                                                       |                                                                              |                                                                                                                                                                                                                                          |
|                                                                     |                                                                                                       |                                                                              |                                                                                                                                                                                                                                          |
|                                                                     |                                                                                                       |                                                                              |                                                                                                                                                                                                                                          |
| Date                                                                | Rev #                                                                                                 | ON                                                                           | Description<br>RECORD                                                                                                                                                                                                                    |
|                                                                     |                                                                                                       |                                                                              |                                                                                                                                                                                                                                          |
| 2024.03.15                                                          | Board                                                                                                 | Res                                                                          | submission                                                                                                                                                                                                                               |
| Date                                                                | ISSUE I                                                                                               | =OF                                                                          | Description<br>R RECORD                                                                                                                                                                                                                  |
| FAMII<br>J. <sup>-</sup>                                            | LY E<br>TAN<br>LL                                                                                     | 0\<br>۶<br>۲<br>۲<br>۲                                                       | & M. TOG,                                                                                                                                                                                                                                |
| 549-54<br>CF                                                        | 45A LEX<br>RANFOF                                                                                     | kin<br>RD                                                                    | GTON AVENUE<br>TOWNSHIP,<br>EW JERSEY 07016                                                                                                                                                                                              |
| DRAWN BY                                                            | (                                                                                                     |                                                                              | PD / SLS                                                                                                                                                                                                                                 |
| CHECKED BY<br>PROJECT NO.                                           |                                                                                                       |                                                                              | PD<br>2023.060                                                                                                                                                                                                                           |
| BUILD                                                               |                                                                                                       |                                                                              | 1 & 2 ARE<br>NS                                                                                                                                                                                                                          |
| SHEET NA                                                            | ME                                                                                                    |                                                                              | A 0                                                                                                                                                                                                                                      |
| SHEET NU                                                            |                                                                                                       |                                                                              | A-2                                                                                                                                                                                                                                      |