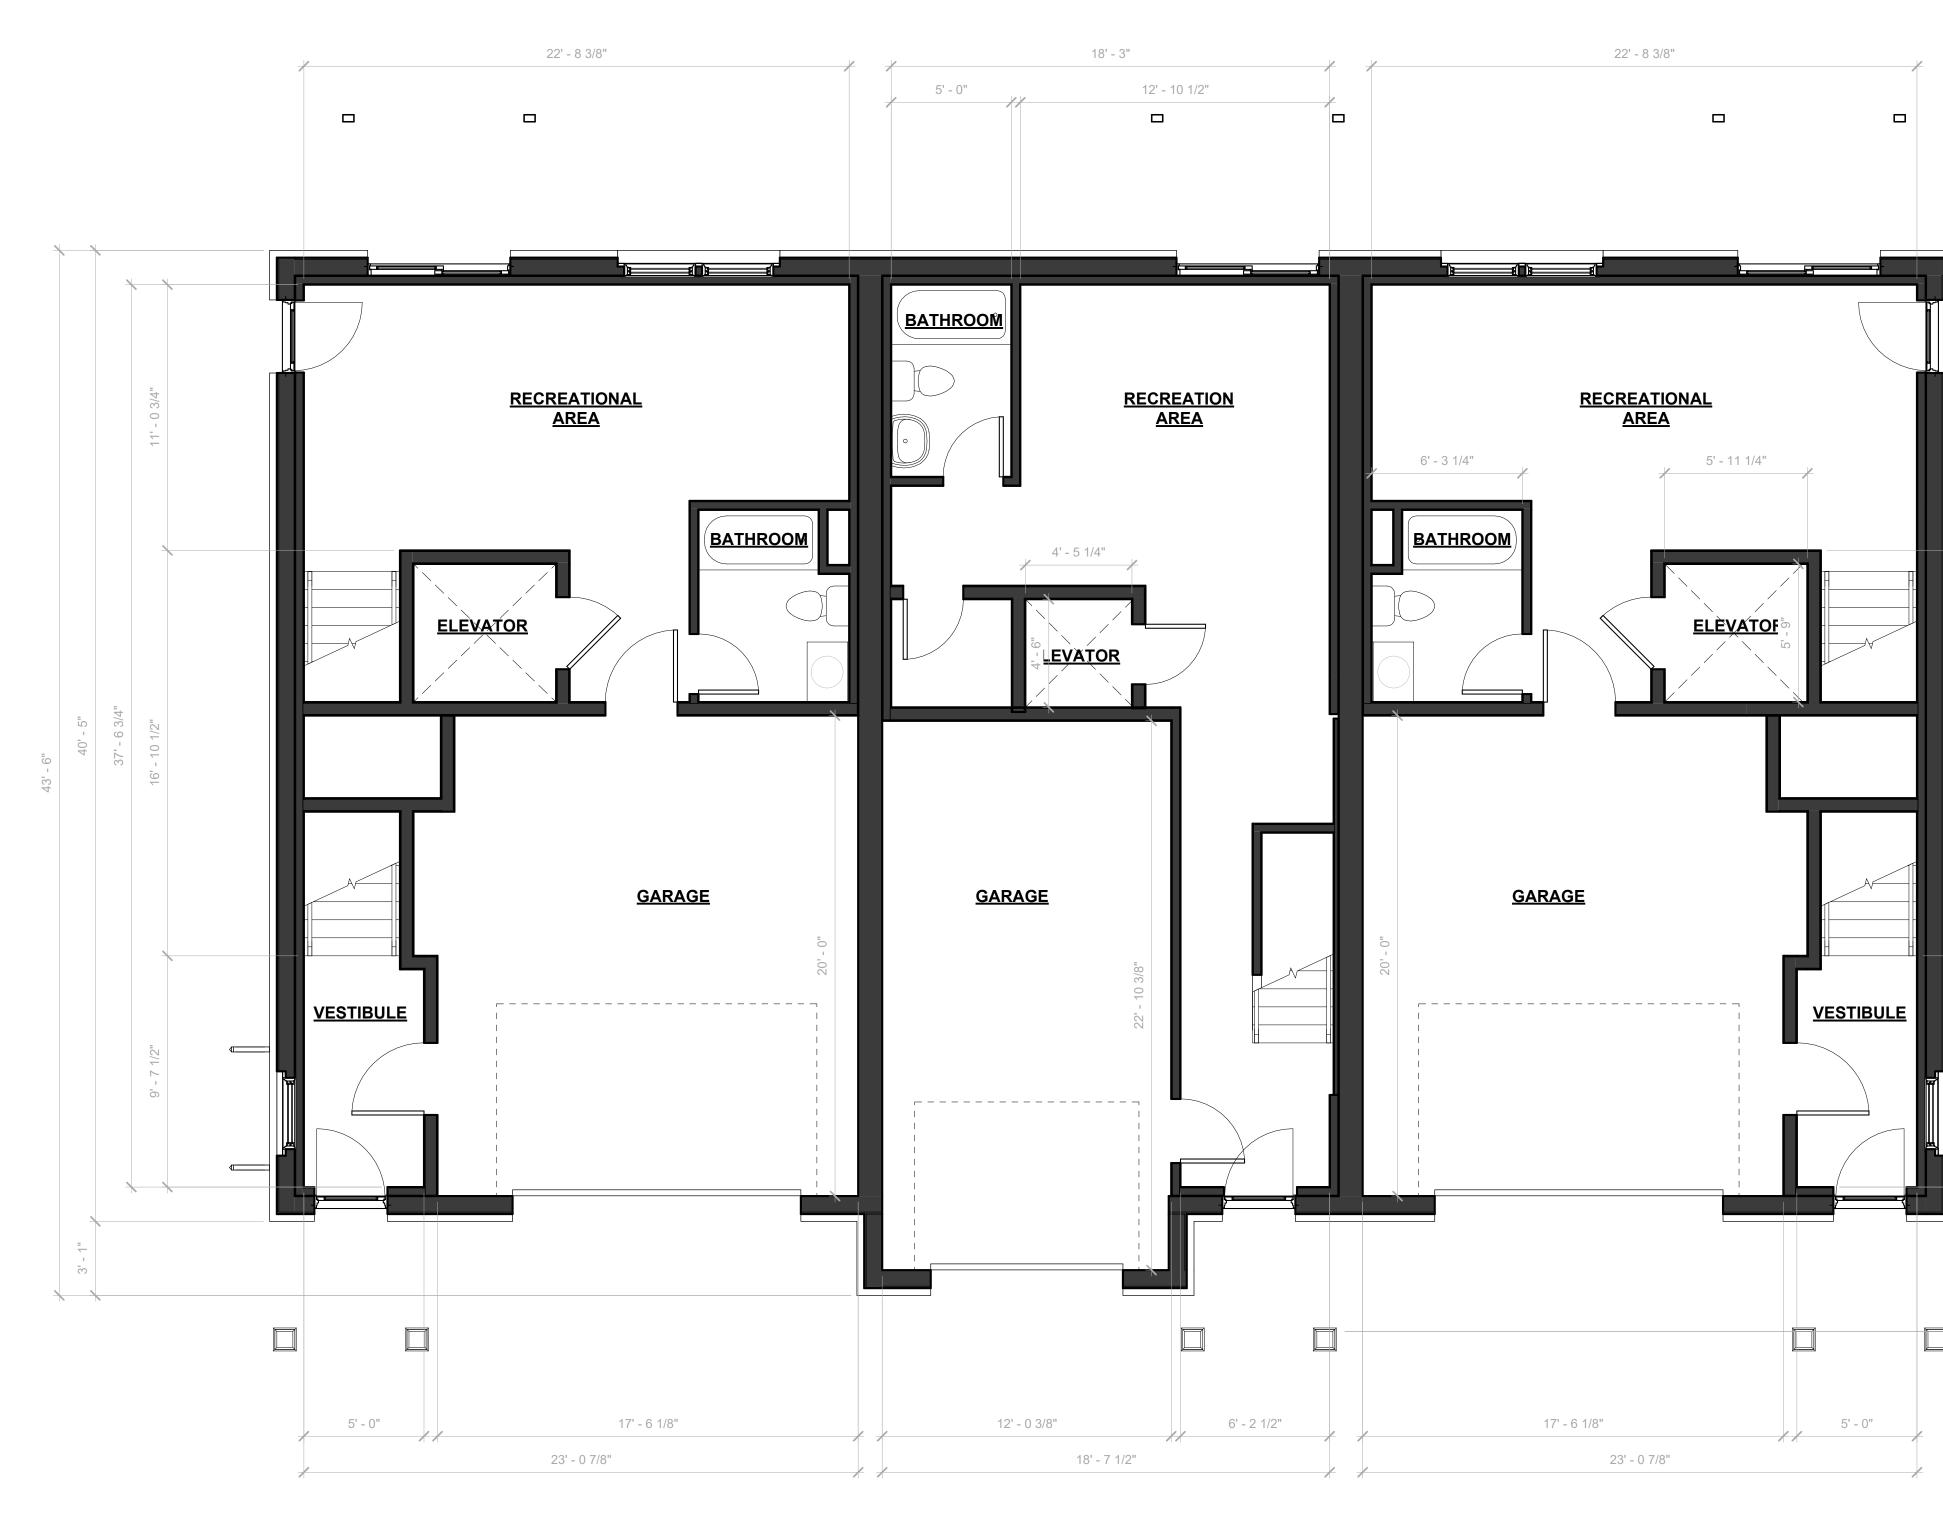

1.1 BUILDING 1 - GROUND FLOOR AREA PLAN SCALE: 3/32" = 1'-0"

1.2 BUILDING 1 - SECOND FLOOR AREA PLAN SCALE: 3/32" = 1'-0"

1.3 BUILDING 1 - THIRD FLOOR AREA PLAN SCALE: 3/32" = 1'-0"

2 BUILDING 2 - GROUND FLOOR AREA PLAN SCALE: 3/32" = 1'-0"