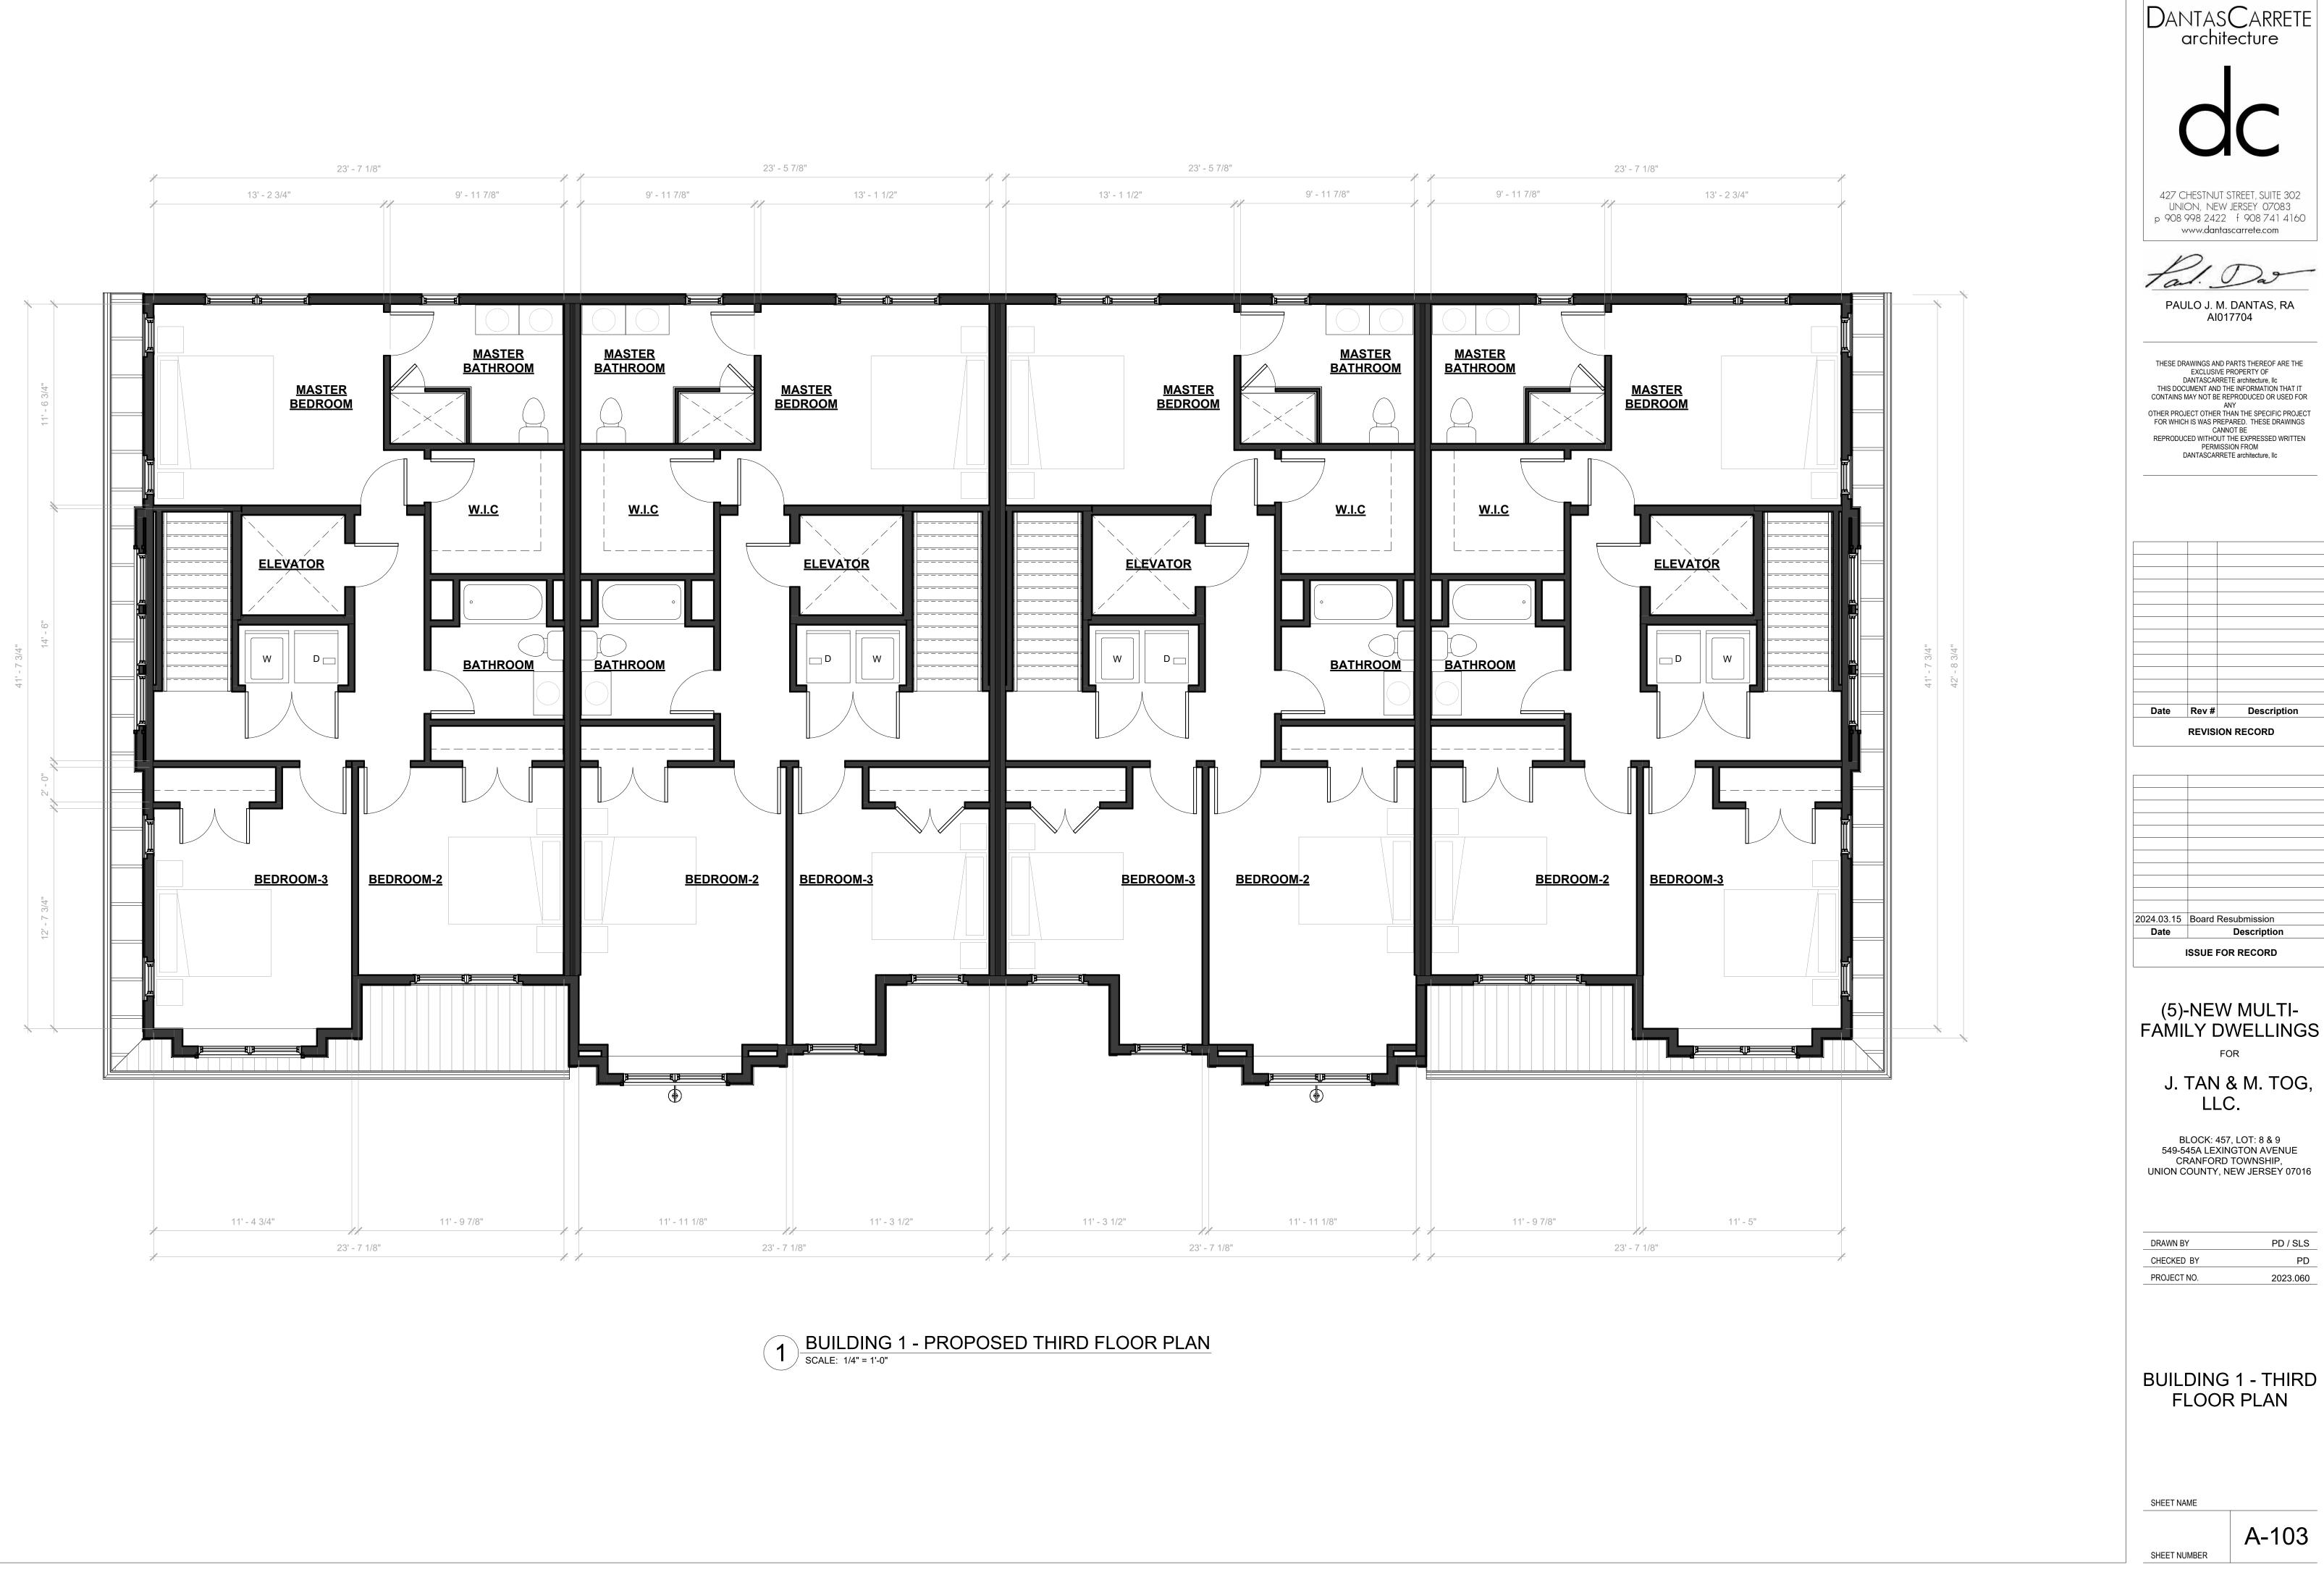

1.1 BUILDING 1 - GROUND FLOOR AREA PLAN SCALE: 3/32" = 1'-0"

1.2 BUILDING 1 - SECOND FLOOR AREA PLAN SCALE: 3/32" = 1'-0"

1.3 BUILDING 1 - THIRD FLOOR AREA PLAN SCALE: 3/32" = 1'-0"

2 BUILDING 2 - GROUND FLOOR AREA PLAN SCALE: 3/32" = 1'-0"

2.2 BUILDING 2 - SECOND FLOOR PLAN SCALE: 3/32" = 1'-0"

2.3 BUILDING 2 - THIRD FLOOR AREA PLAN SCALE: 3/32" = 1'-0"

| ]                                                                   |                                                                                                       |                                                                              |                                                                                                                                                                                                                                          |
|---------------------------------------------------------------------|-------------------------------------------------------------------------------------------------------|------------------------------------------------------------------------------|------------------------------------------------------------------------------------------------------------------------------------------------------------------------------------------------------------------------------------------|
|                                                                     | JTA:<br>arch                                                                                          | S <b>(</b><br>ite                                                            | CARRETE<br>ecture                                                                                                                                                                                                                        |
|                                                                     |                                                                                                       |                                                                              |                                                                                                                                                                                                                                          |
|                                                                     |                                                                                                       |                                                                              |                                                                                                                                                                                                                                          |
|                                                                     |                                                                                                       |                                                                              |                                                                                                                                                                                                                                          |
| UNIC<br>p 908 9                                                     | DN, NE<br>998 242                                                                                     | W.<br>22                                                                     | TREET, SUITE 302<br>JERSEY 07083<br>f 908 741 4160<br>.carrete.com                                                                                                                                                                       |
| 1                                                                   | 2                                                                                                     | 0                                                                            | Do                                                                                                                                                                                                                                       |
| PAU                                                                 |                                                                                                       |                                                                              | DANTAS, RA<br>7704                                                                                                                                                                                                                       |
|                                                                     |                                                                                                       |                                                                              |                                                                                                                                                                                                                                          |
| D<br>This docu<br>Contains M<br>Other Proj<br>For Which<br>Reproduc | EXCLUSIN<br>ANTASCAF<br>UMENT ANI<br>MAY NOT BI<br>ECT OTHER<br>I IS WAS PI<br>C,<br>ED WITHO<br>PERM | /E PI<br>RRET<br>D TH<br>E RE<br>AN<br>R TH<br>REPA<br>ANN(<br>UT T<br>IISSI | ARTS THEREOF ARE THE<br>ROPERTY OF<br>'E architecture, IIC<br>E INFORMATION THAT IT<br>PRODUCED OR USED FOR<br>IY<br>AN THE SPECIFIC PROJECT<br>ARED. THESE DRAWINGS<br>DT BE<br>HE EXPRESSED WRITTEN<br>ON FROM<br>'E architecture, IIC |
| [                                                                   |                                                                                                       |                                                                              |                                                                                                                                                                                                                                          |
|                                                                     |                                                                                                       |                                                                              |                                                                                                                                                                                                                                          |
|                                                                     |                                                                                                       |                                                                              |                                                                                                                                                                                                                                          |
|                                                                     |                                                                                                       |                                                                              |                                                                                                                                                                                                                                          |
|                                                                     |                                                                                                       |                                                                              |                                                                                                                                                                                                                                          |
| Date                                                                | Rev #                                                                                                 | ON                                                                           | Description<br>RECORD                                                                                                                                                                                                                    |
|                                                                     |                                                                                                       |                                                                              |                                                                                                                                                                                                                                          |
| 2024.03.15                                                          | Board                                                                                                 | Res                                                                          | submission                                                                                                                                                                                                                               |
| Date                                                                | ISSUE I                                                                                               | =OF                                                                          | Description<br>R RECORD                                                                                                                                                                                                                  |
| FAMII<br>J. <sup>-</sup>                                            | LY E<br>TAN<br>LL                                                                                     | 0\<br>۶<br>۲<br>۲<br>۲                                                       | & M. TOG,                                                                                                                                                                                                                                |
| 549-54<br>CF                                                        | 45A LEX<br>RANFOF                                                                                     | kin<br>RD                                                                    | GTON AVENUE<br>TOWNSHIP,<br>EW JERSEY 07016                                                                                                                                                                                              |
| DRAWN BY                                                            | (                                                                                                     |                                                                              | PD / SLS                                                                                                                                                                                                                                 |
| CHECKED BY<br>PROJECT NO.                                           |                                                                                                       |                                                                              | PD<br>2023.060                                                                                                                                                                                                                           |
| BUILD                                                               |                                                                                                       |                                                                              | 1 & 2 ARE<br>NS                                                                                                                                                                                                                          |
| SHEET NA                                                            | ME                                                                                                    |                                                                              | A 0                                                                                                                                                                                                                                      |
| SHEET NU                                                            |                                                                                                       |                                                                              | A-2                                                                                                                                                                                                                                      |