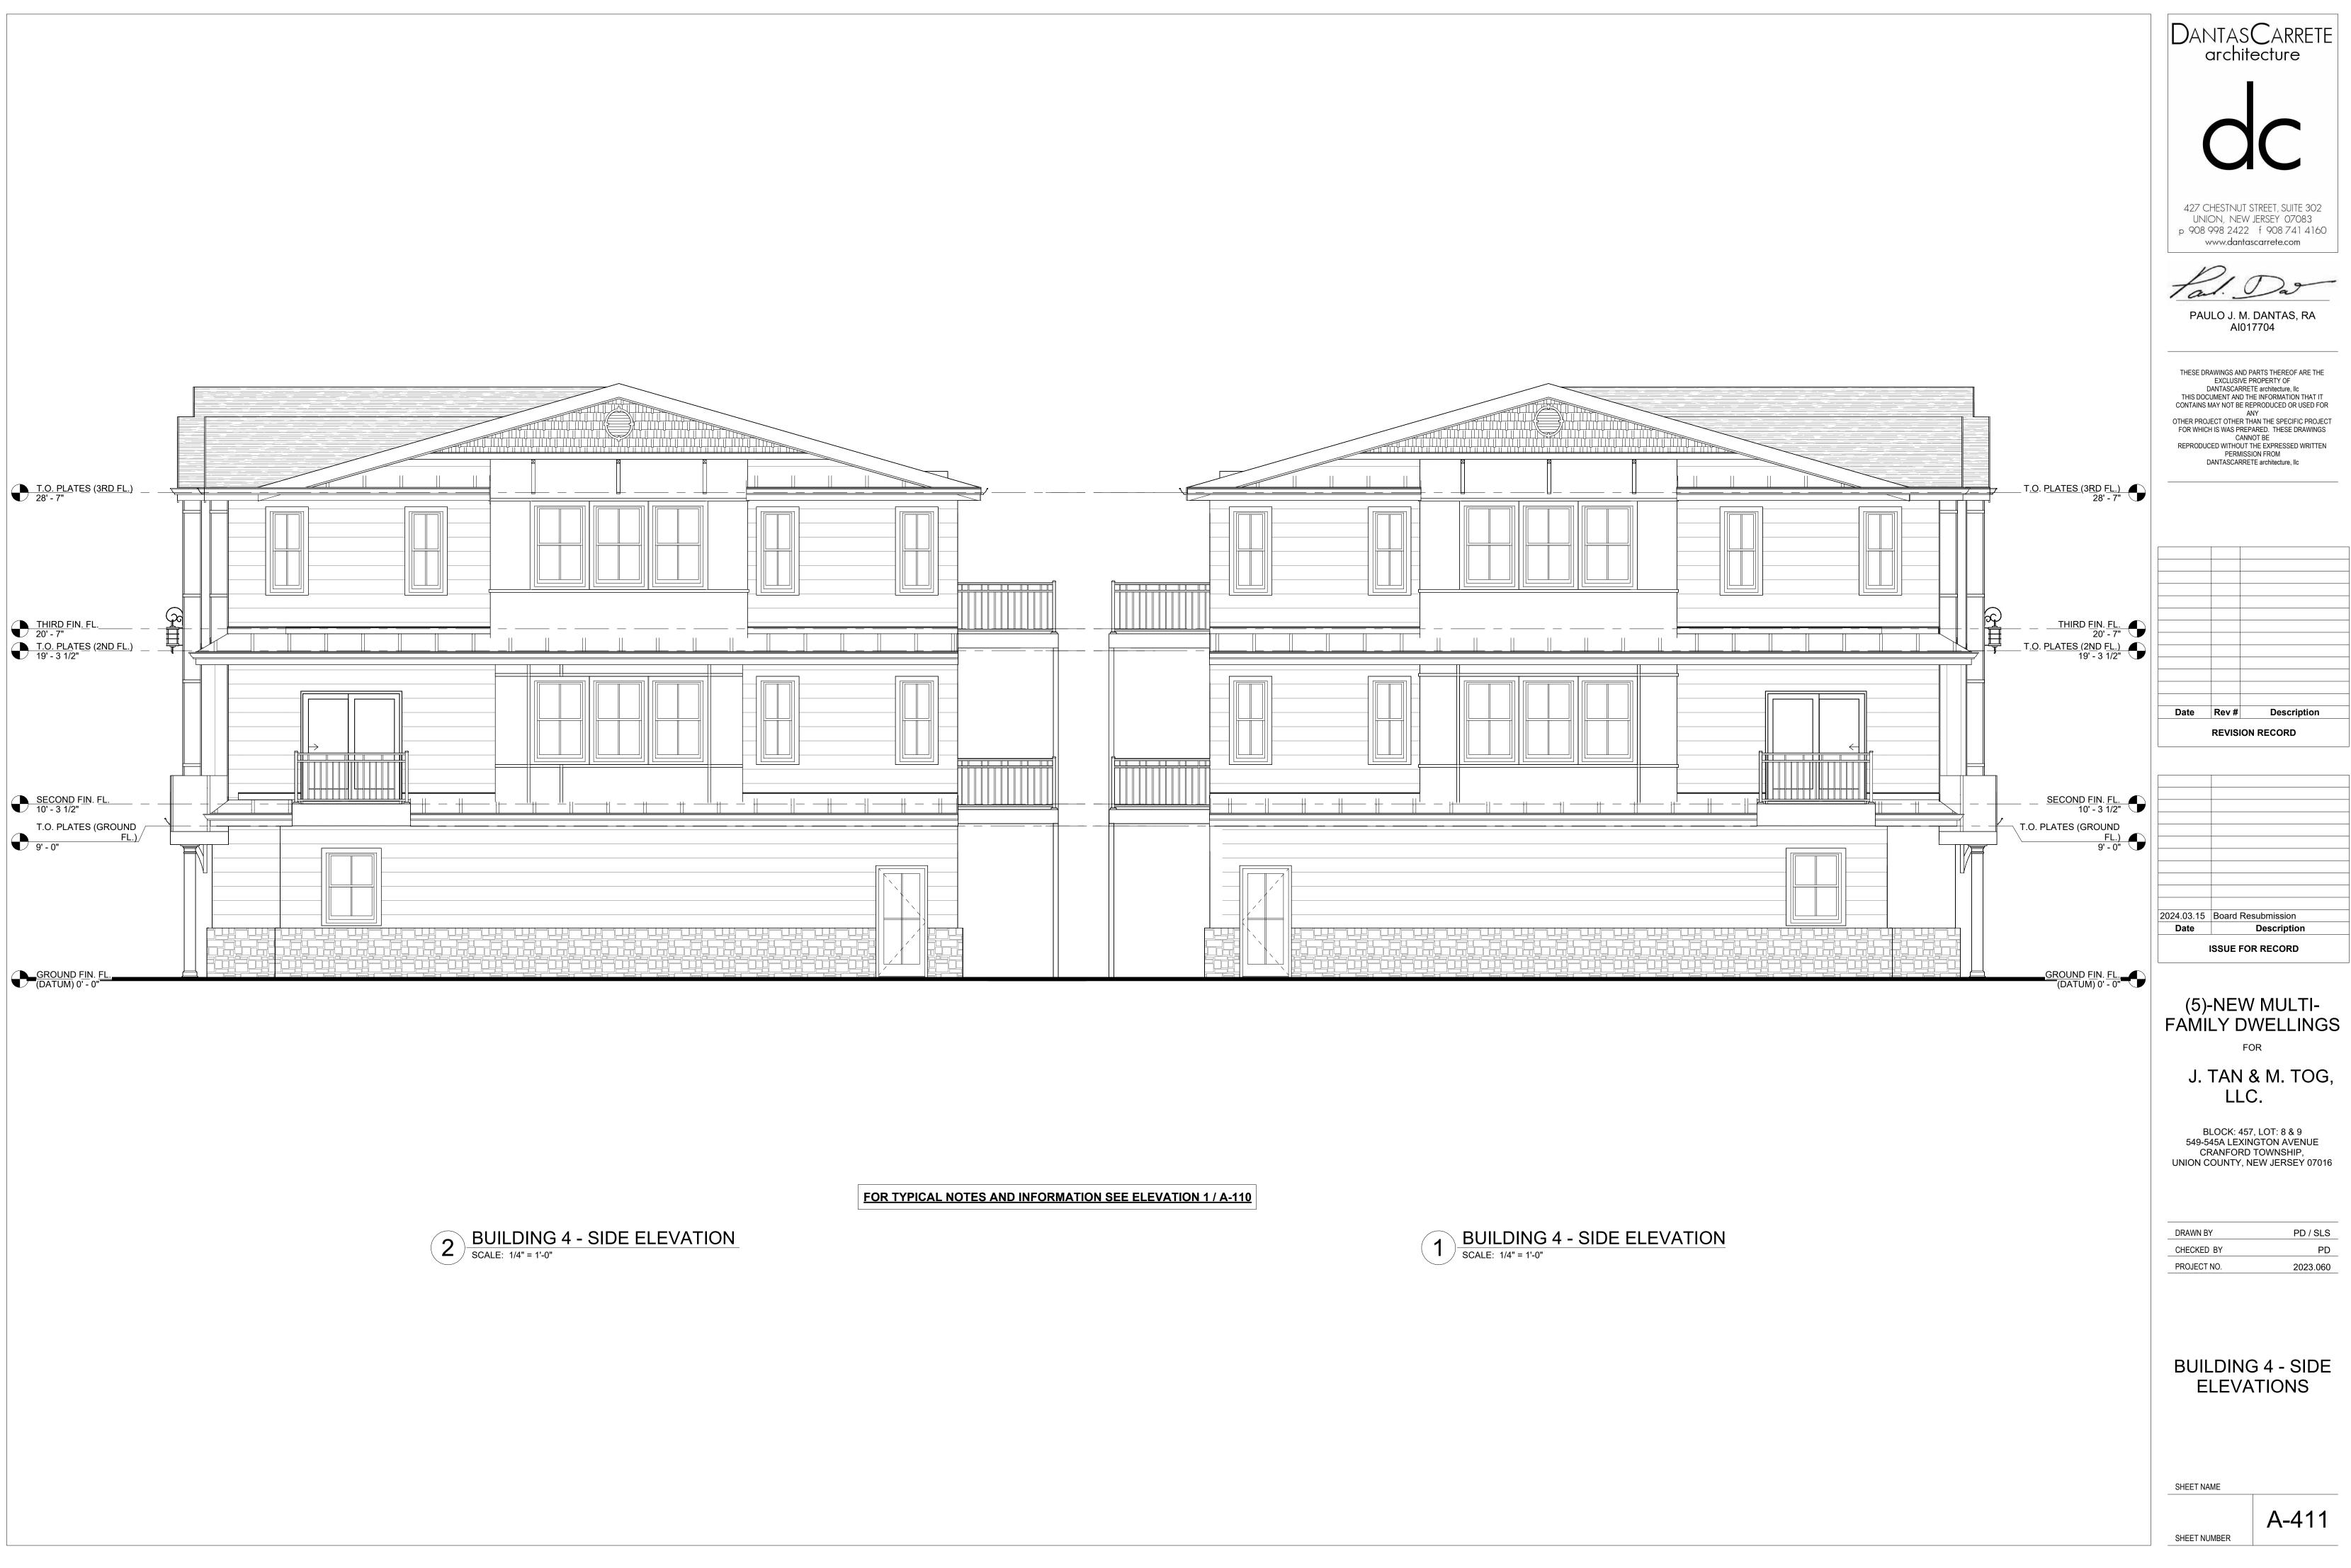

### 4 BUILDING 4 - GROUND FLOOR AREA PLAN SCALE: 3/32" = 1'-0"

4.2 BUILDING 4 - SECOND FLOOR AREA PLAN SCALE: 3/32" = 1'-0"

4.3 BUILDING 4 - THIRD FLOOR AREA PLAN SCALE: 3/32" = 1'-0"

| OUND FLOOR AREA<br>589 SF<br>GARAGE<br>387 SF |  |  |
|-----------------------------------------------|--|--|
|                                               |  |  |
|                                               |  |  |
| SECOND FLOOR AREA<br>1032 SF                  |  |  |
|                                               |  |  |
|                                               |  |  |
|                                               |  |  |