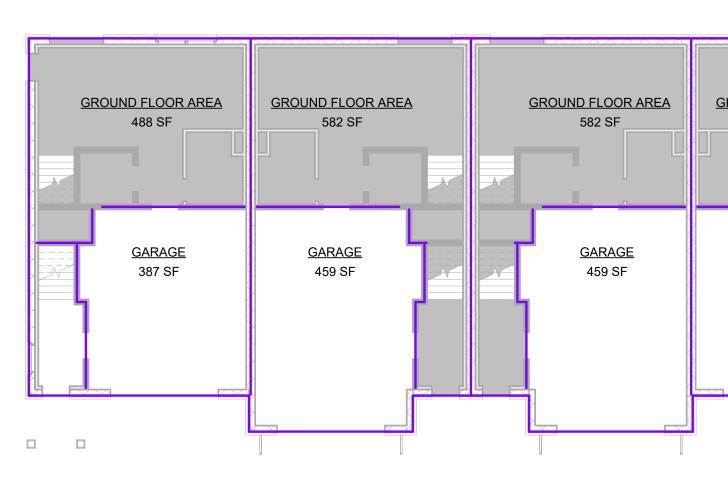

1.1 BUILDING 1 - GROUND FLOOR AREA PLAN SCALE: 3/32" = 1'-0"

1.2 BUILDING 1 - SECOND FLOOR AREA PLAN SCALE: 3/32" = 1'-0"

1.3 BUILDING 1 - THIRD FLOOR AREA PLAN SCALE: 3/32" = 1'-0"

2 BUILDING 2 - GROUND FLOOR AREA PLAN SCALE: 3/32" = 1'-0"

2.2 BUILDING 2 - SECOND FLOOR PLAN SCALE: 3/32" = 1'-0"

2.3 BUILDING 2 - THIRD FLOOR AREA PLAN SCALE: 3/32" = 1'-0"

| ]                                                                   |                                                                                                       |                                                                              |                                                                                                                                                                                                                                          |
|---------------------------------------------------------------------|-------------------------------------------------------------------------------------------------------|------------------------------------------------------------------------------|------------------------------------------------------------------------------------------------------------------------------------------------------------------------------------------------------------------------------------------|
|                                                                     | JTA:<br>arch                                                                                          | S <b>(</b><br>ite                                                            | CARRETE<br>ecture                                                                                                                                                                                                                        |
|                                                                     |                                                                                                       |                                                                              |                                                                                                                                                                                                                                          |
|                                                                     |                                                                                                       |                                                                              |                                                                                                                                                                                                                                          |
|                                                                     |                                                                                                       |                                                                              |                                                                                                                                                                                                                                          |
| UNIC<br>p 908 9                                                     | DN, NE<br>998 242                                                                                     | W.<br>22                                                                     | TREET, SUITE 302<br>JERSEY 07083<br>f 908 741 4160<br>.carrete.com                                                                                                                                                                       |
| 1                                                                   | 2                                                                                                     | 0                                                                            | Do                                                                                                                                                                                                                                       |
| PAU                                                                 |                                                                                                       |                                                                              | DANTAS, RA<br>7704                                                                                                                                                                                                                       |
|                                                                     |                                                                                                       |                                                                              |                                                                                                                                                                                                                                          |
| D<br>This docu<br>Contains M<br>Other Proj<br>For Which<br>Reproduc | EXCLUSIN<br>ANTASCAF<br>UMENT ANI<br>MAY NOT BI<br>ECT OTHER<br>I IS WAS PI<br>C,<br>ED WITHO<br>PERM | /E PI<br>RRET<br>D TH<br>E RE<br>AN<br>R TH<br>REPA<br>ANN(<br>UT T<br>IISSI | ARTS THEREOF ARE THE<br>ROPERTY OF<br>'E architecture, IIC<br>E INFORMATION THAT IT<br>PRODUCED OR USED FOR<br>IY<br>AN THE SPECIFIC PROJECT<br>ARED. THESE DRAWINGS<br>DT BE<br>HE EXPRESSED WRITTEN<br>ON FROM<br>'E architecture, IIC |
| [                                                                   |                                                                                                       |                                                                              |                                                                                                                                                                                                                                          |
|                                                                     |                                                                                                       |                                                                              |                                                                                                                                                                                                                                          |
|                                                                     |                                                                                                       |                                                                              |                                                                                                                                                                                                                                          |
|                                                                     |                                                                                                       |                                                                              |                                                                                                                                                                                                                                          |
|                                                                     |                                                                                                       |                                                                              |                                                                                                                                                                                                                                          |
| Date                                                                | Rev #                                                                                                 | ON                                                                           | Description<br>RECORD                                                                                                                                                                                                                    |
|                                                                     |                                                                                                       |                                                                              |                                                                                                                                                                                                                                          |
| 2024.03.15                                                          | Board                                                                                                 | Res                                                                          | submission                                                                                                                                                                                                                               |
| Date                                                                | ISSUE I                                                                                               | =OF                                                                          | Description<br>R RECORD                                                                                                                                                                                                                  |
| FAMII<br>J. <sup>-</sup>                                            | LY E<br>TAN<br>LL                                                                                     | 0\<br>۶<br>۲<br>۲<br>۲                                                       | & M. TOG,                                                                                                                                                                                                                                |
| 549-54<br>CF                                                        | 45A LEX<br>RANFOF                                                                                     | kin<br>RD                                                                    | GTON AVENUE<br>TOWNSHIP,<br>EW JERSEY 07016                                                                                                                                                                                              |
| DRAWN BY                                                            | (                                                                                                     |                                                                              | PD / SLS                                                                                                                                                                                                                                 |
| CHECKED BY<br>PROJECT NO.                                           |                                                                                                       |                                                                              | PD<br>2023.060                                                                                                                                                                                                                           |
| BUILD                                                               |                                                                                                       |                                                                              | 1 & 2 ARE<br>NS                                                                                                                                                                                                                          |
| SHEET NA                                                            | ME                                                                                                    |                                                                              | A 0                                                                                                                                                                                                                                      |
| SHEET NU                                                            |                                                                                                       |                                                                              | A-2                                                                                                                                                                                                                                      |