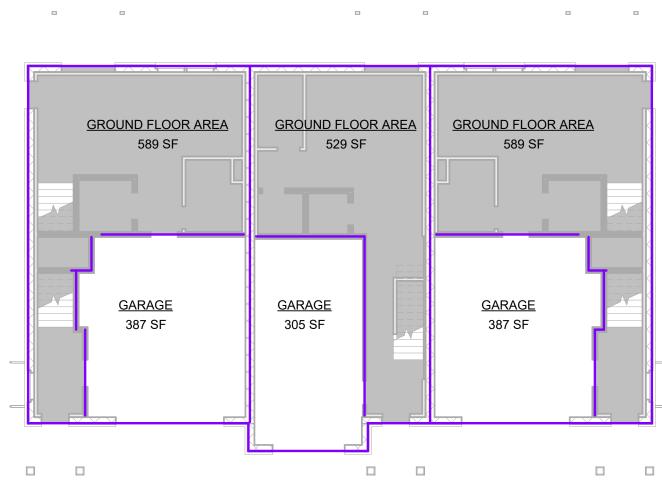

| A 0                                                                                                                                                                                                                                      |
| SHEET NU                                                            |                                                                                                       |                                                                              | A-2                                                                                                                                                                                                                                      |



### 3 BUILDING 3 - GROUND FLOOR AREA PLAN SCALE: 3/32" = 1'-0"



### 3.2 BUILDING 3 - SECOND FLOOR AREA PLAN SCALE: 3/32" = 1'-0"



3.3 BUILDING 3 - THIRD FLOOR AREA PLAN SCALE: 3/32" = 1'-0"





### 4 BUILDING 4 - GROUND FLOOR AREA PLAN SCALE: 3/32" = 1'-0"



4.2 BUILDING 4 - SECOND FLOOR AREA PLAN SCALE: 3/32" = 1'-0"



4.3 BUILDING 4 - THIRD FLOOR AREA PLAN SCALE: 3/32" = 1'-0"

| OUND FLOOR AREA<br>589 SF<br>GARAGE<br>387 SF |  |  |
|-----------------------------------------------|--|--|
|                                               |  |  |
|                                               |  |  |
| SECOND FLOOR AREA<br>1032 SF                  |  |  |
|                                               |  |  |
|                                               |  |  |
|