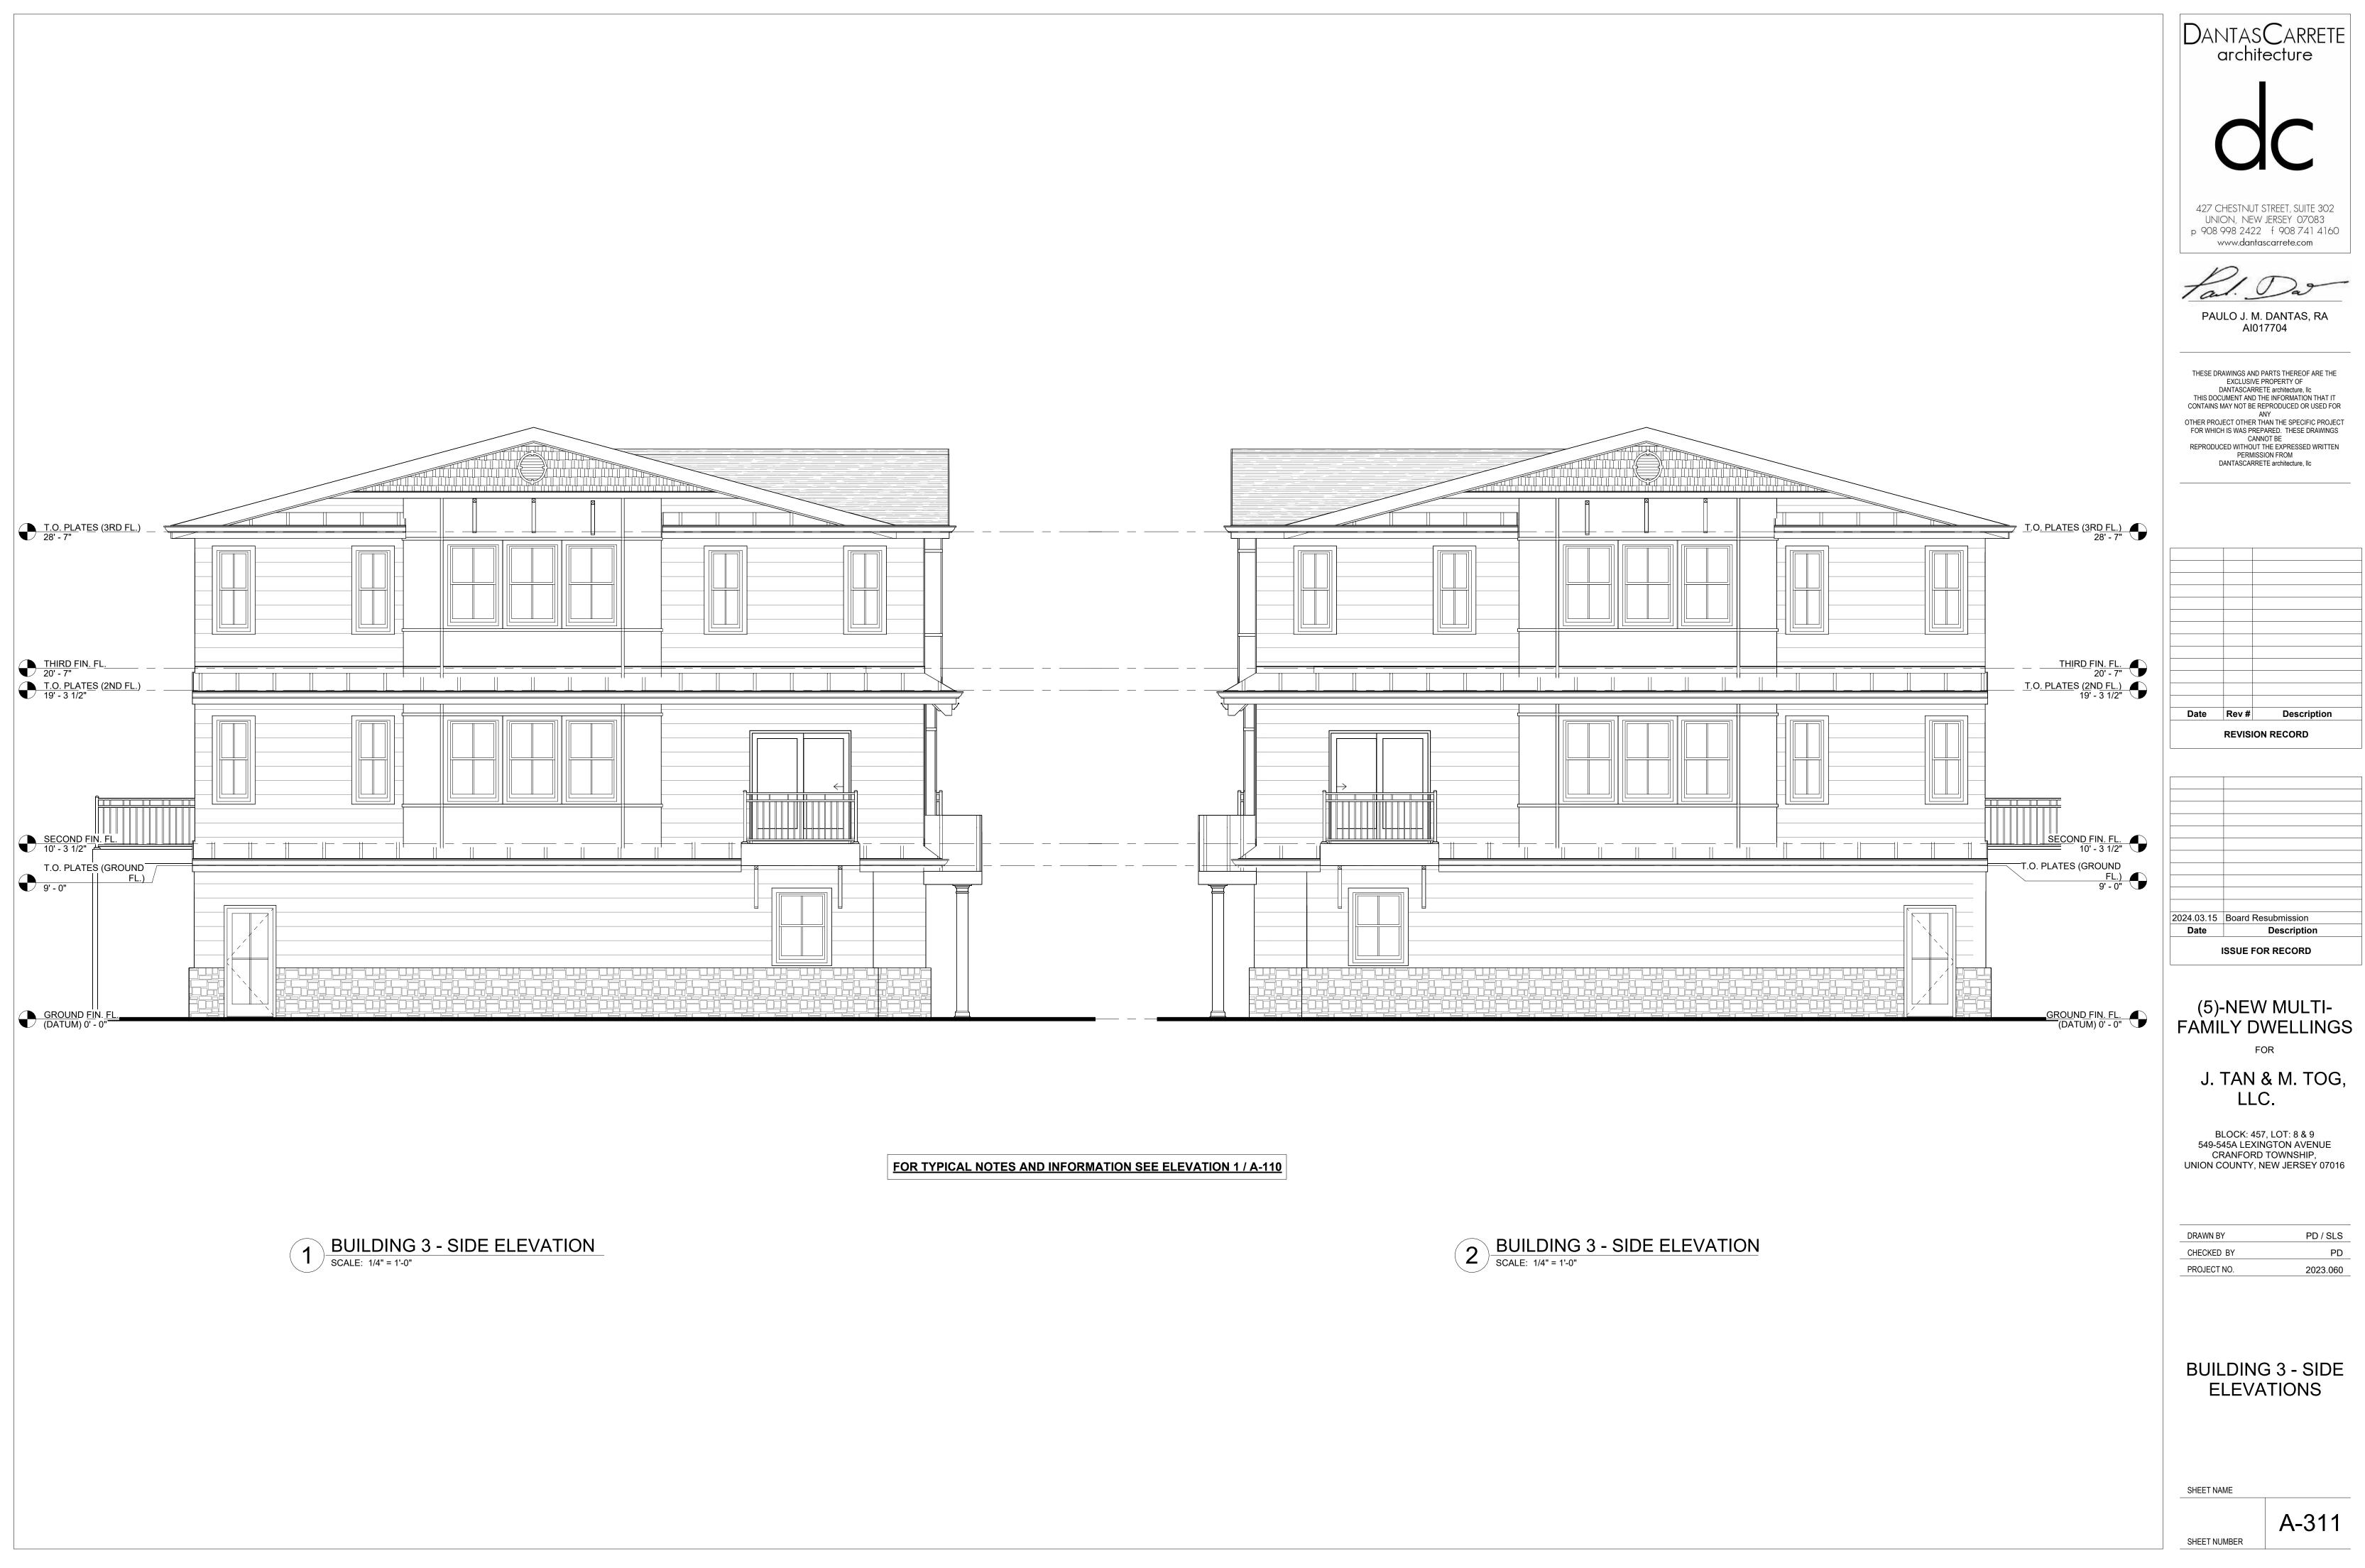

### 3 BUILDING 3 - GROUND FLOOR AREA PLAN SCALE: 3/32" = 1'-0"

### 3.2 BUILDING 3 - SECOND FLOOR AREA PLAN SCALE: 3/32" = 1'-0"

3.3 BUILDING 3 - THIRD FLOOR AREA PLAN SCALE: 3/32" = 1'-0"