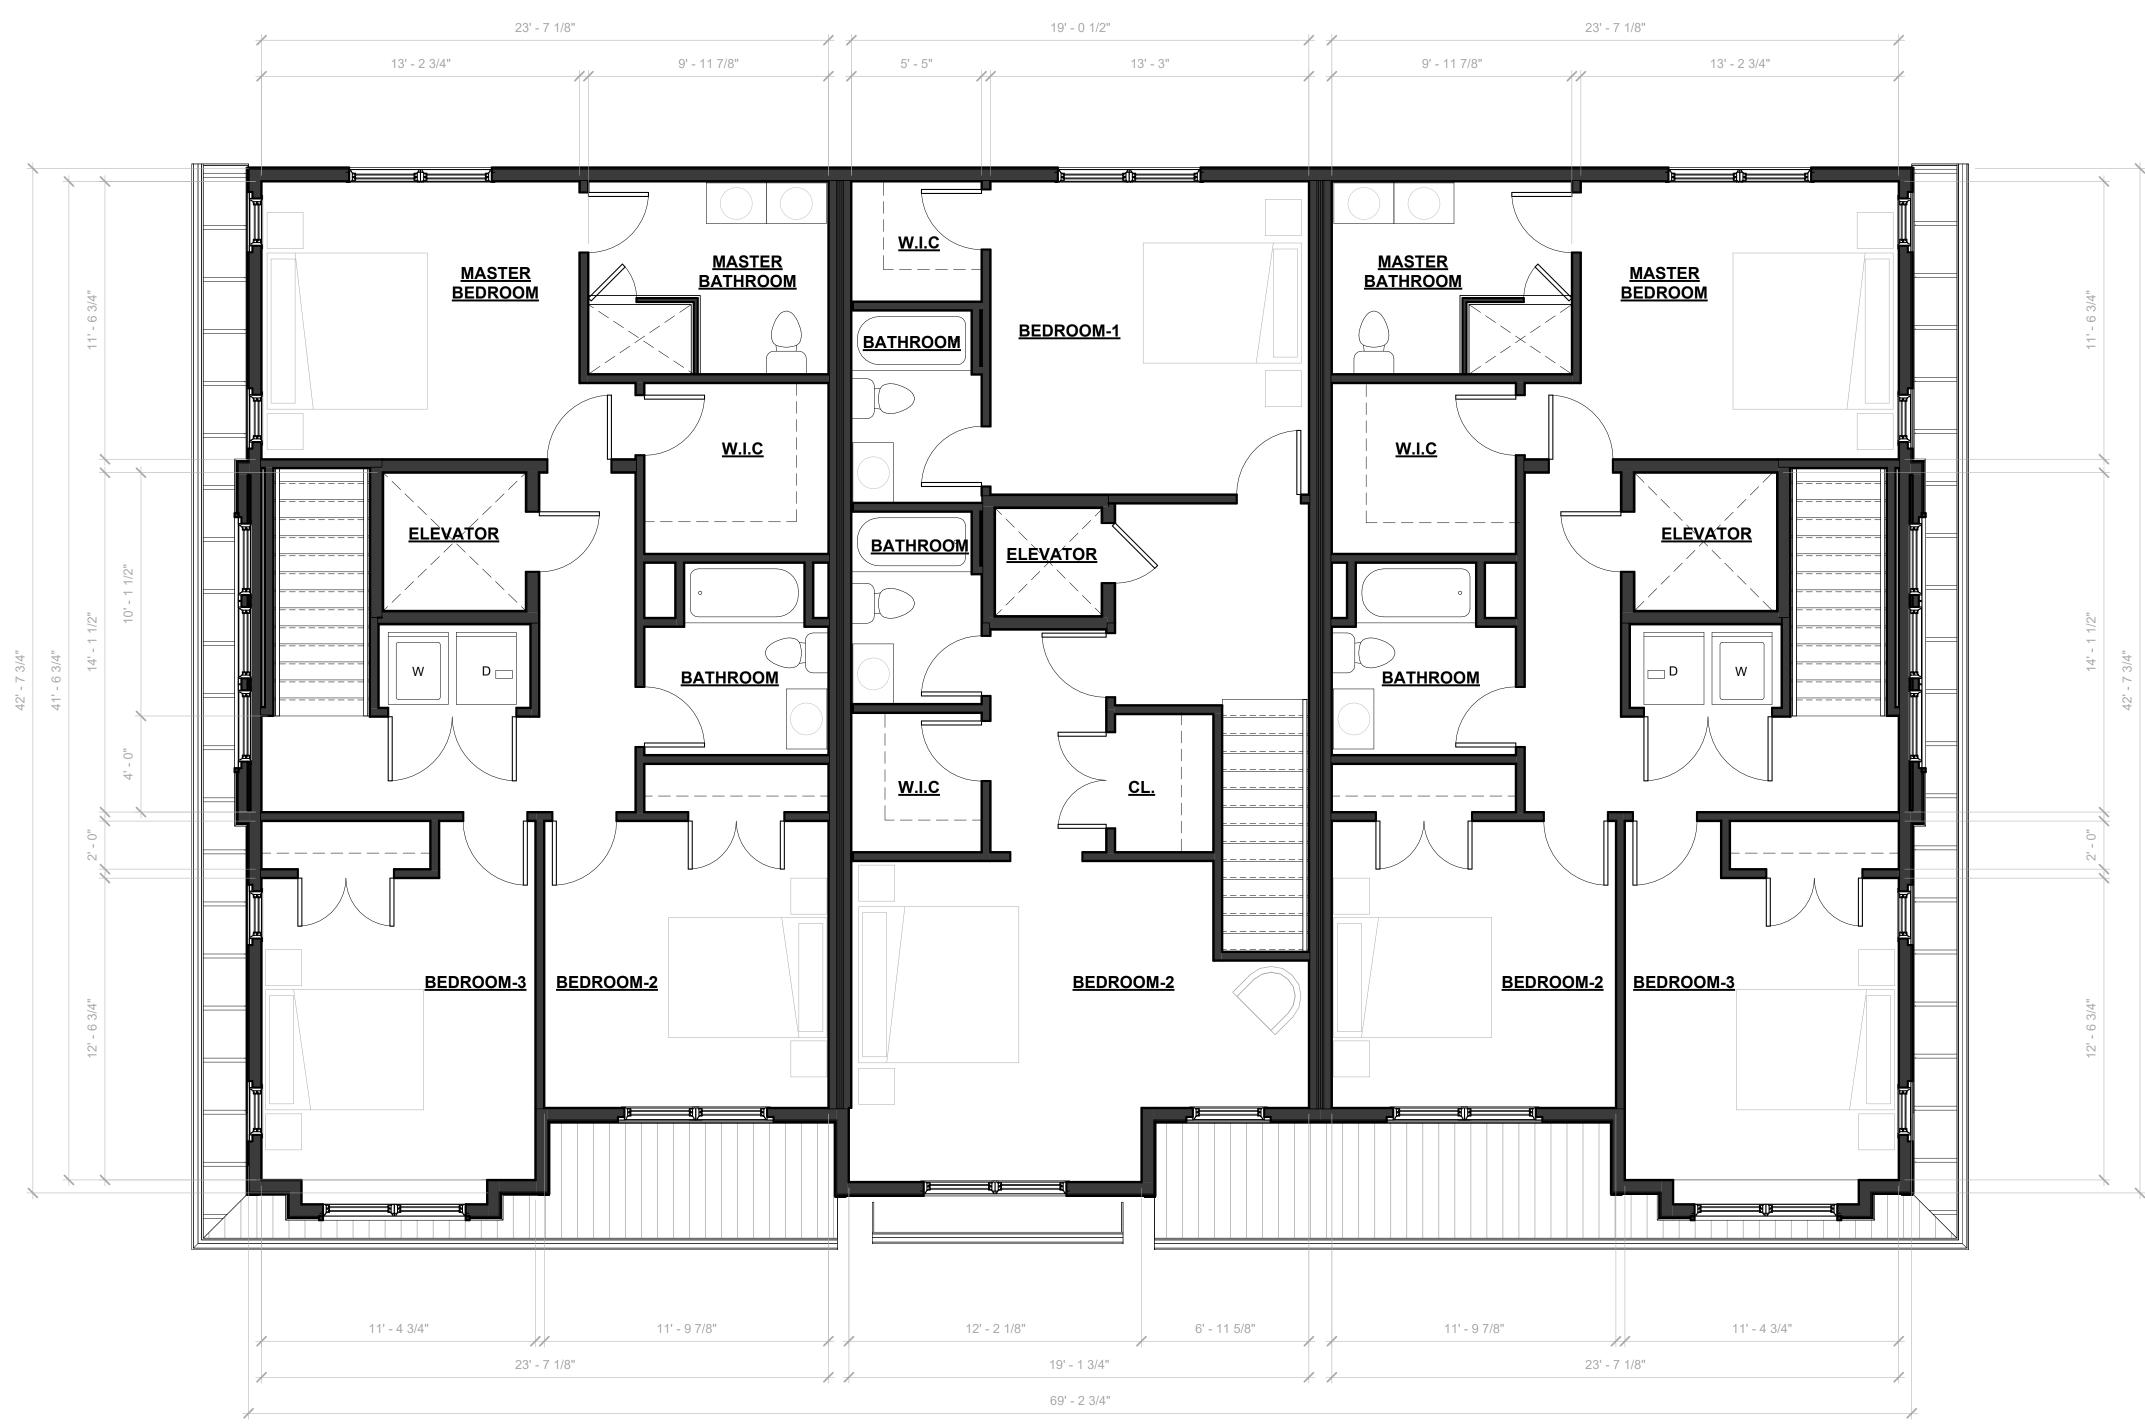

2.2 BUILDING 2 - SECOND FLOOR PLAN SCALE: 3/32" = 1'-0"

2.3 BUILDING 2 - THIRD FLOOR AREA PLAN SCALE: 3/32" = 1'-0"

| ]                                                                   |                                                                                                       |                                                                              |                                                                                                                                                                                                                                          |
|---------------------------------------------------------------------|-------------------------------------------------------------------------------------------------------|------------------------------------------------------------------------------|------------------------------------------------------------------------------------------------------------------------------------------------------------------------------------------------------------------------------------------|
|                                                                     | JTA:<br>arch                                                                                          | S <b>(</b><br>ite                                                            | CARRETE<br>ecture                                                                                                                                                                                                                        |
|                                                                     |                                                                                                       |                                                                              |                                                                                                                                                                                                                                          |
|                                                                     |                                                                                                       |                                                                              |                                                                                                                                                                                                                                          |
|                                                                     |                                                                                                       |                                                                              |                                                                                                                                                                                                                                          |
| UNIC<br>p 908 9                                                     | DN, NE<br>998 242                                                                                     | W.<br>22                                                                     | TREET, SUITE 302<br>JERSEY 07083<br>f 908 741 4160<br>.carrete.com                                                                                                                                                                       |
| 1                                                                   | 2                                                                                                     | 0                                                                            | Do                                                                                                                                                                                                                                       |
| PAU                                                                 |                                                                                                       |                                                                              | DANTAS, RA<br>7704                                                                                                                                                                                                                       |
|                                                                     |                                                                                                       |                                                                              |                                                                                                                                                                                                                                          |
| D<br>This docu<br>Contains M<br>Other Proj<br>For Which<br>Reproduc | EXCLUSIN<br>ANTASCAF<br>UMENT ANI<br>MAY NOT BI<br>ECT OTHER<br>I IS WAS PI<br>C,<br>ED WITHO<br>PERM | /E PI<br>RRET<br>D TH<br>E RE<br>AN<br>R TH<br>REPA<br>ANN(<br>UT T<br>IISSI | ARTS THEREOF ARE THE<br>ROPERTY OF<br>'E architecture, IIC<br>E INFORMATION THAT IT<br>PRODUCED OR USED FOR<br>IY<br>AN THE SPECIFIC PROJECT<br>ARED. THESE DRAWINGS<br>DT BE<br>HE EXPRESSED WRITTEN<br>ON FROM<br>'E architecture, IIC |
| [                                                                   |                                                                                                       |                                                                              |                                                                                                                                                                                                                                          |
|                                                                     |                                                                                                       |                                                                              |                                                                                                                                                                                                                                          |
|                                                                     |                                                                                                       |                                                                              |                                                                                                                                                                                                                                          |
|                                                                     |                                                                                                       |                                                                              |                                                                                                                                                                                                                                          |
|                                                                     |                                                                                                       |                                                                              |                                                                                                                                                                                                                                          |
| Date                                                                | Rev #                                                                                                 | ON                                                                           | Description<br>RECORD                                                                                                                                                                                                                    |
|                                                                     |                                                                                                       |                                                                              |                                                                                                                                                                                                                                          |
| 2024.03.15                                                          | Board                                                                                                 | Res                                                                          | submission                                                                                                                                                                                                                               |
| Date                                                                | ISSUE I                                                                                               | =OF                                                                          | Description<br>R RECORD                                                                                                                                                                                                                  |
| FAMII<br>J. <sup>-</sup>                                            | LY E<br>TAN<br>LL                                                                                     | 0\<br>۶<br>۲<br>۲<br>۲                                                       | & M. TOG,                                                                                                                                                                                                                                |
| 549-54<br>CF                                                        | 45A LEX<br>RANFOF                                                                                     | kin<br>RD                                                                    | GTON AVENUE<br>TOWNSHIP,<br>EW JERSEY 07016                                                                                                                                                                                              |
| DRAWN BY                                                            | (                                                                                                     |                                                                              | PD / SLS                                                                                                                                                                                                                                 |
| CHECKED BY<br>PROJECT NO.                                           |                                                                                                       |                                                                              | PD<br>2023.060                                                                                                                                                                                                                           |
| BUILD                                                               |                                                                                                       |                                                                              | 1 & 2 ARE<br>NS                                                                                                                                                                                                                          |
| SHEET NA                                                            | ME                                                                                                    |                                                                              | A 0                                                                                                                                                                                                                                      |
| SHEET NU                                                            |                                                                                                       |                                                                              | A-2                                                                                                                                                                                                                                      |