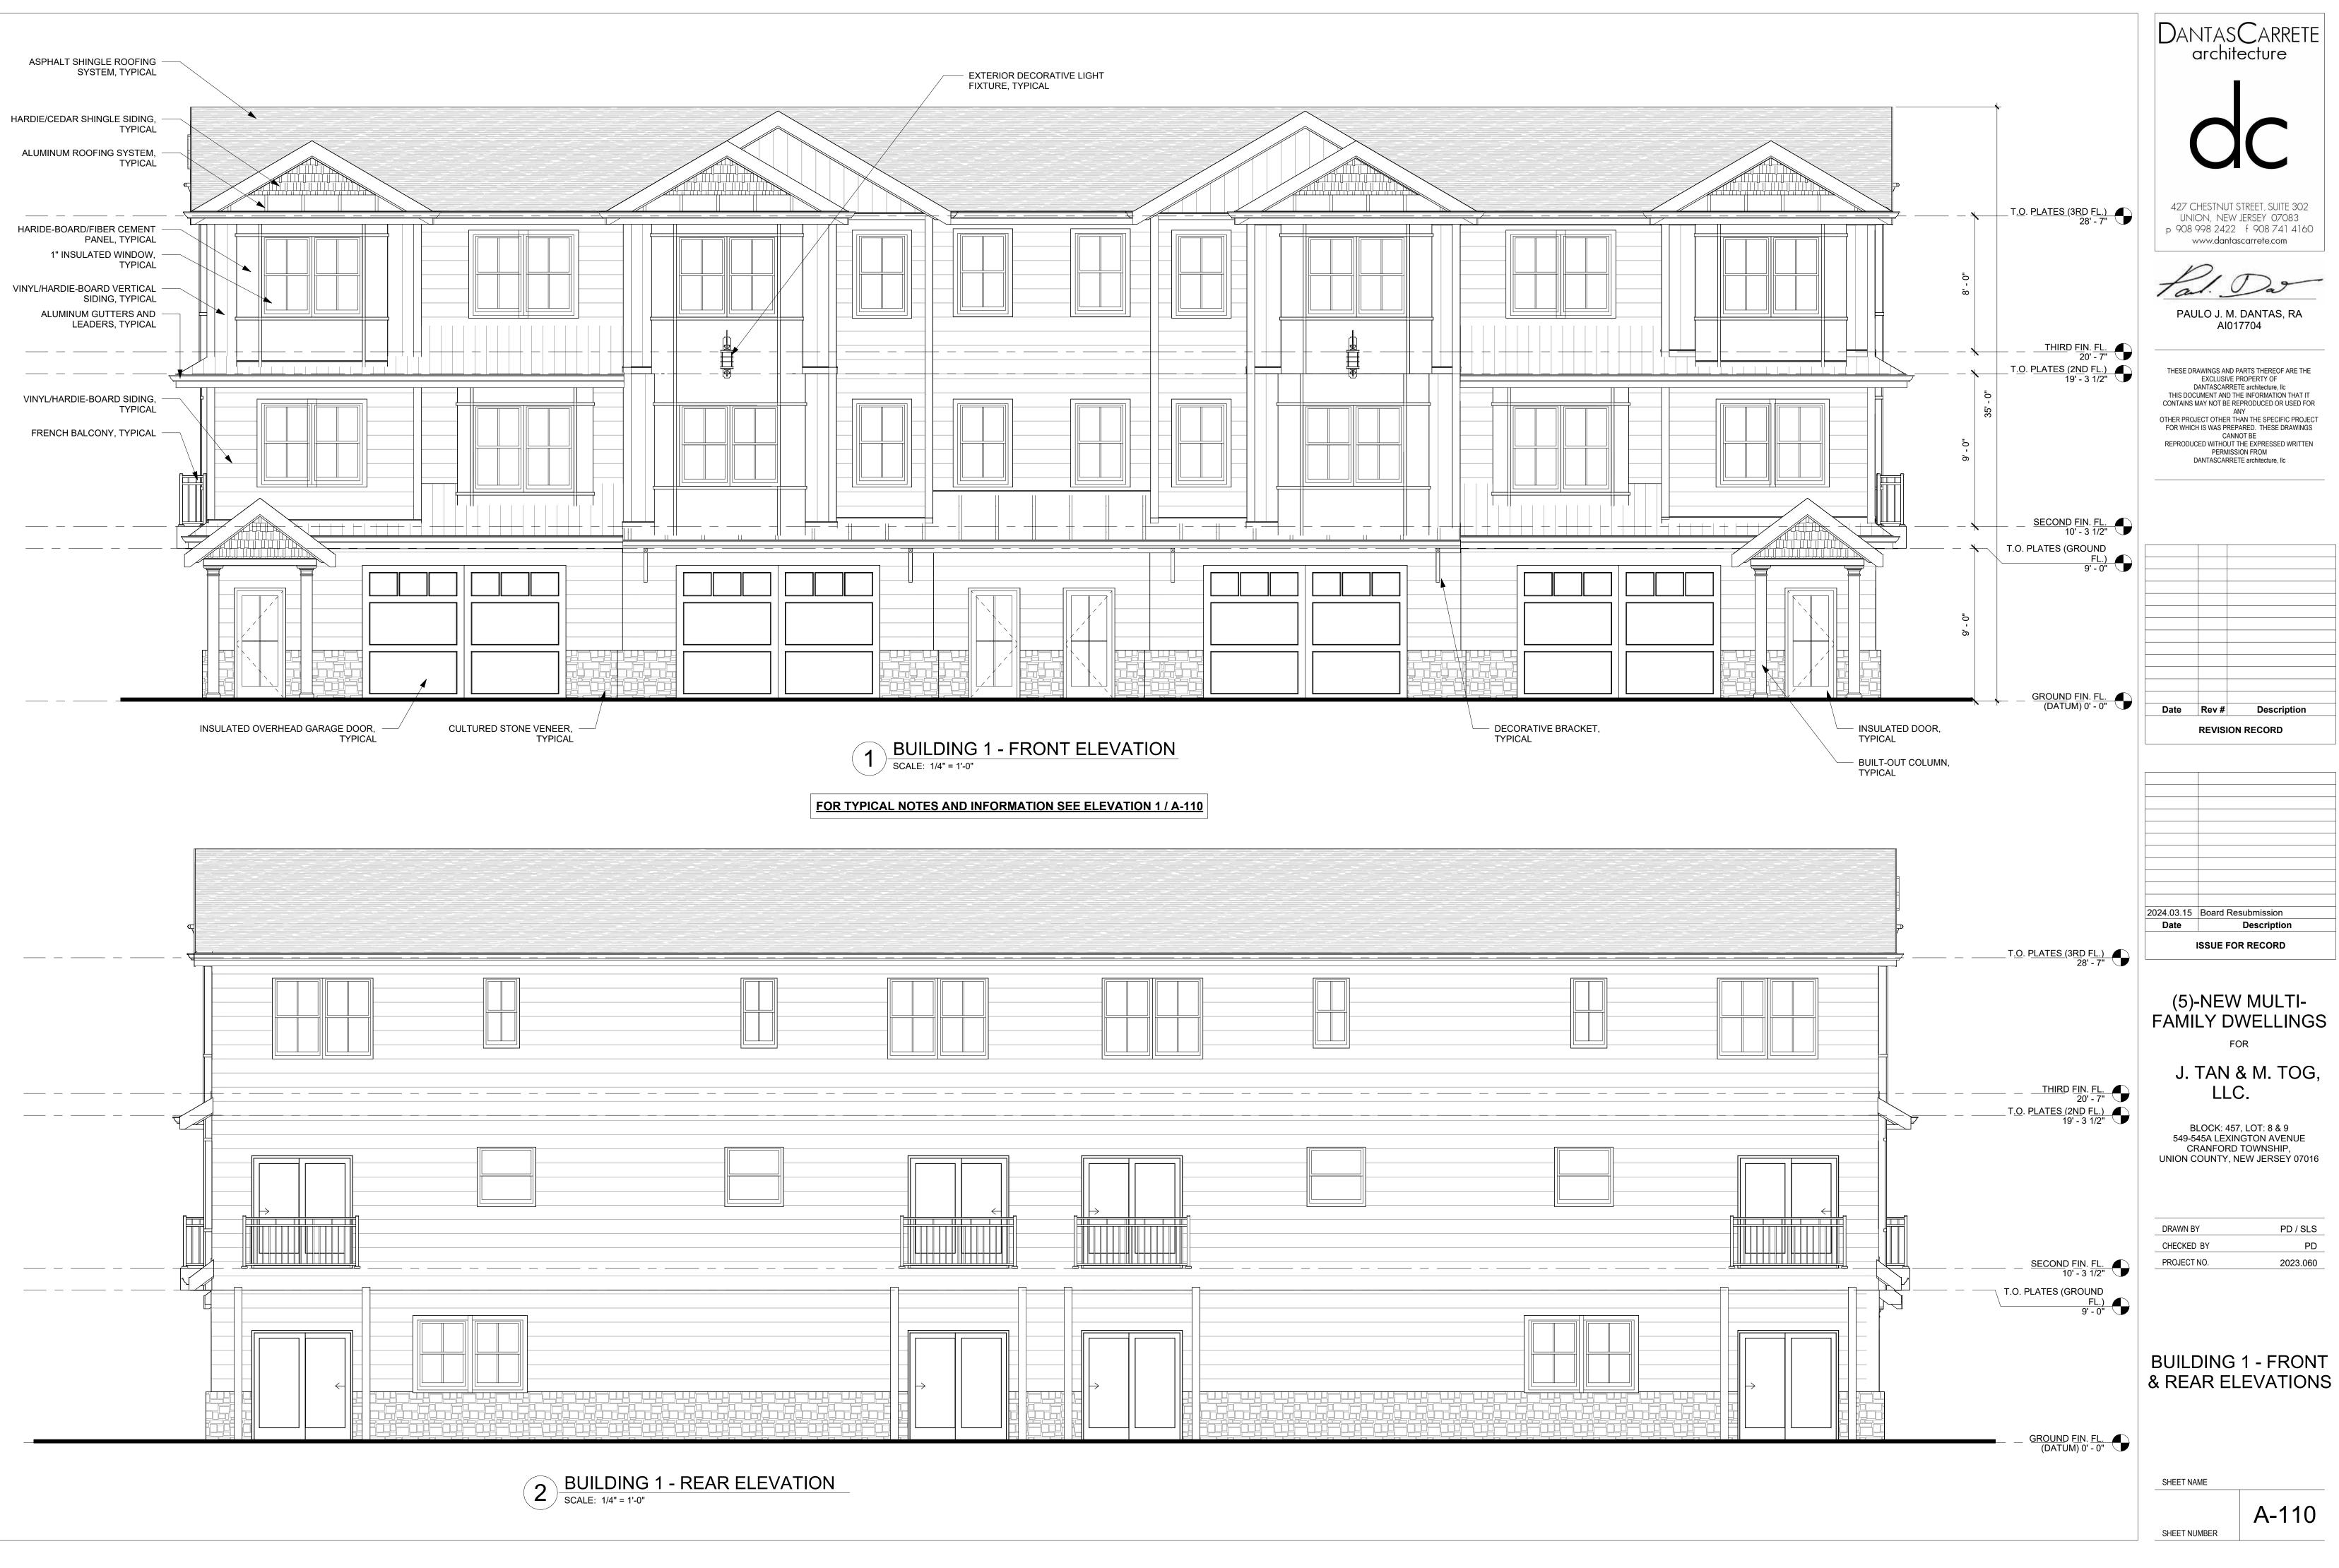

PD

| - EXTERIOR DECORATIVE LIGHT<br>FIXTURE, TYPICAL |
|-------------------------------------------------|
|                                                 |
|                                                 |
|                                                 |