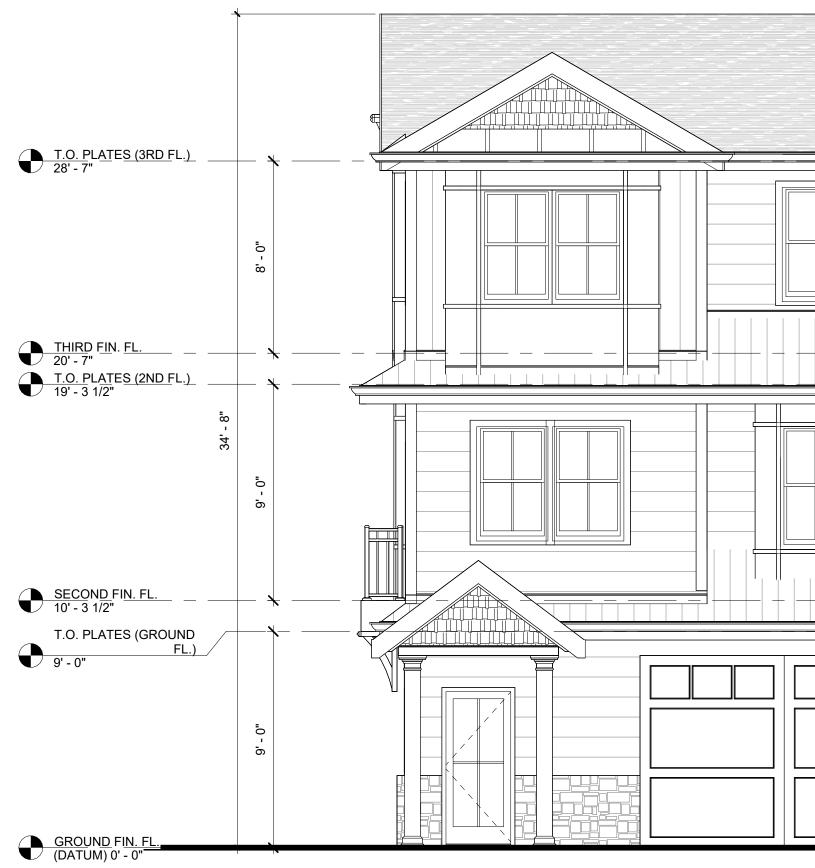

|                                                                                                                           |                                           | DANTASCARRETE<br>architecture                                                                                                                                                                                                                                                                                     |
|---------------------------------------------------------------------------------------------------------------------------|-------------------------------------------|-------------------------------------------------------------------------------------------------------------------------------------------------------------------------------------------------------------------------------------------------------------------------------------------------------------------|
|                                                                                                                           |                                           | dc                                                                                                                                                                                                                                                                                                                |
|                                                                                                                           | <u>T.O. PLATES (3RD FL.)</u><br>28' - 7"  | 427 CHESTNUT STREET, SUITE 302<br>UNION, NEW JERSEY 07083<br>p 908 998 2422 f 908 741 4160<br>www.dantascarrete.com                                                                                                                                                                                               |
|                                                                                                                           |                                           | PAULO J. M. DANTAS, RA<br>AI017704                                                                                                                                                                                                                                                                                |
|                                                                                                                           |                                           | THESE DRAWINGS AND PARTS THEREOF ARE THE<br>EXCLUSIVE PROPERTY OF<br>DANTASCARRETE architecture, llc<br>THIS DOCUMENT AND THE INFORMATION THAT IT<br>CONTAINS MAY NOT BE REPRODUCED OR USED FOR<br>ANY<br>OTHER PROJECT OTHER THAN THE SPECIFIC PROJECT<br>FOR WHICH IS WAS PREPARED. THESE DRAWINGS<br>CANNOT BE |
|                                                                                                                           |                                           | CANNOT BE<br>REPRODUCED WITHOUT THE EXPRESSED WRITTEN<br>PERMISSION FROM<br>DANTASCARRETE architecture, IIc                                                                                                                                                                                                       |
|                                                                                                                           |                                           |                                                                                                                                                                                                                                                                                                                   |
|                                                                                                                           | <u>GROUND</u> FIN. FL.<br>(DATUM) 0' - 0" | Date Rev # Description                                                                                                                                                                                                                                                                                            |
| <b>1</b> BUILDING 3 - FRONT ELEVATION<br>SCALE: 1/4" = 1'-0"<br>FOR TYPICAL NOTES AND INFORMATION SEE ELEVATION 1 / A-110 |                                           |                                                                                                                                                                                                                                                                                                                   |
|                                                                                                                           |                                           |                                                                                                                                                                                                                                                                                                                   |
|                                                                                                                           |                                           | 2024.03.15Board ResubmissionDateDescriptionISSUE FOR RECORD                                                                                                                                                                                                                                                       |
|                                                                                                                           |                                           | (5)-NEW MULTI-<br>FAMILY DWELLINGS<br>FOR<br>J. TAN & M. TOG,                                                                                                                                                                                                                                                     |
|                                                                                                                           |                                           | LLC.<br>BLOCK: 457, LOT: 8 & 9<br>549-545A LEXINGTON AVENUE<br>CRANFORD TOWNSHIP,<br>UNION COUNTY, NEW JERSEY 07016                                                                                                                                                                                               |
|                                                                                                                           |                                           | DRAWN BYPD / SLSCHECKED BYPDPROJECT NO.2023.060                                                                                                                                                                                                                                                                   |
|                                                                                                                           |                                           | BUILDING 3 - FRONT                                                                                                                                                                                                                                                                                                |
|                                                                                                                           |                                           | & REAR ELEVATION                                                                                                                                                                                                                                                                                                  |
| 2 BUILDING 3 - REAR ELEVATION<br>SCALE: 1/4" = 1'-0"                                                                      | <u>GROUND FIN. FL.</u><br>(DATUM) 0' - 0" | SHEET NAME A-310                                                                                                                                                                                                                                                                                                  |