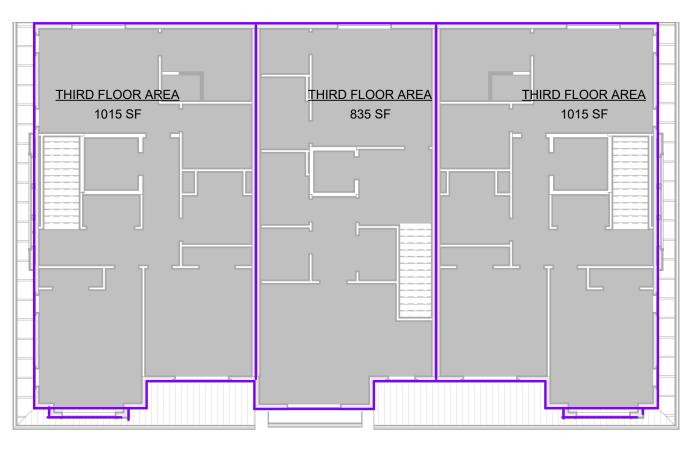

1.1 BUILDING 1 - GROUND FLOOR AREA PLAN SCALE: 3/32" = 1'-0"

1.2 BUILDING 1 - SECOND FLOOR AREA PLAN SCALE: 3/32" = 1'-0"

1.3 BUILDING 1 - THIRD FLOOR AREA PLAN SCALE: 3/32" = 1'-0"

2 BUILDING 2 - GROUND FLOOR AREA PLAN SCALE: 3/32" = 1'-0"

2.2 BUILDING 2 - SECOND FLOOR PLAN SCALE: 3/32" = 1'-0"

2.3 BUILDING 2 - THIRD FLOOR AREA PLAN SCALE: 3/32" = 1'-0"

| ]                                                                   |                                                                                                       |                                                                              |                                                                                                                                                                                                                                          |
|---------------------------------------------------------------------|-------------------------------------------------------------------------------------------------------|------------------------------------------------------------------------------|------------------------------------------------------------------------------------------------------------------------------------------------------------------------------------------------------------------------------------------|
|                                                                     | JTA:<br>arch                                                                                          | S <b>(</b><br>ite                                                            | CARRETE<br>ecture                                                                                                                                                                                                                        |
|                                                                     |                                                                                                       |                                                                              |                                                                                                                                                                                                                                          |
|                                                                     |                                                                                                       |                                                                              |                                                                                                                                                                                                                                          |
|                                                                     |                                                                                                       |                                                                              |                                                                                                                                                                                                                                          |
| UNIC<br>p 908 9                                                     | DN, NE<br>998 242                                                                                     | W.<br>22                                                                     | TREET, SUITE 302<br>JERSEY 07083<br>f 908 741 4160<br>.carrete.com                                                                                                                                                                       |
| 1                                                                   | 2                                                                                                     | 0                                                                            | Do                                                                                                                                                                                                                                       |
| PAU                                                                 |                                                                                                       |                                                                              | DANTAS, RA<br>7704                                                                                                                                                                                                                       |
|                                                                     |                                                                                                       |                                                                              |                                                                                                                                                                                                                                          |
| D<br>This docu<br>Contains M<br>Other Proj<br>For Which<br>Reproduc | EXCLUSIN<br>ANTASCAF<br>UMENT ANI<br>MAY NOT BI<br>ECT OTHER<br>I IS WAS PI<br>C,<br>ED WITHO<br>PERM | /E PI<br>RRET<br>D TH<br>E RE<br>AN<br>R TH<br>REPA<br>ANN(<br>UT T<br>IISSI | ARTS THEREOF ARE THE<br>ROPERTY OF<br>'E architecture, IIC<br>E INFORMATION THAT IT<br>PRODUCED OR USED FOR<br>IY<br>AN THE SPECIFIC PROJECT<br>ARED. THESE DRAWINGS<br>DT BE<br>HE EXPRESSED WRITTEN<br>ON FROM<br>'E architecture, IIC |
| [                                                                   |                                                                                                       |                                                                              |                                                                                                                                                                                                                                          |
|                                                                     |                                                                                                       |                                                                              |                                                                                                                                                                                                                                          |
|                                                                     |                                                                                                       |                                                                              |                                                                                                                                                                                                                                          |
|                                                                     |                                                                                                       |                                                                              |                                                                                                                                                                                                                                          |
|                                                                     |                                                                                                       |                                                                              |                                                                                                                                                                                                                                          |
| Date                                                                | Rev #                                                                                                 | ON                                                                           | Description<br>RECORD                                                                                                                                                                                                                    |
|                                                                     |                                                                                                       |                                                                              |                                                                                                                                                                                                                                          |
| 2024.03.15                                                          | Board                                                                                                 | Res                                                                          | submission                                                                                                                                                                                                                               |
| Date                                                                | ISSUE I                                                                                               | =OF                                                                          | Description<br>R RECORD                                                                                                                                                                                                                  |
| FAMII<br>J. <sup>-</sup>                                            | LY E<br>TAN<br>LL                                                                                     | 0\<br>۶<br>۲<br>۲<br>۲                                                       | & M. TOG,                                                                                                                                                                                                                                |
| 549-54<br>CF                                                        | 45A LEX<br>RANFOF                                                                                     | kin<br>RD                                                                    | GTON AVENUE<br>TOWNSHIP,<br>EW JERSEY 07016                                                                                                                                                                                              |
| DRAWN BY                                                            | (                                                                                                     |                                                                              | PD / SLS                                                                                                                                                                                                                                 |
| CHECKED BY<br>PROJECT NO.                                           |                                                                                                       |                                                                              | PD<br>2023.060                                                                                                                                                                                                                           |
| BUILD                                                               |                                                                                                       |                                                                              | 1 & 2 ARE<br>NS                                                                                                                                                                                                                          |
| SHEET NA                                                            | ME                                                                                                    |                                                                              | A 0                                                                                                                                                                                                                                      |
| SHEET NU                                                            |                                                                                                       |                                                                              | A-2                                                                                                                                                                                                                                      |