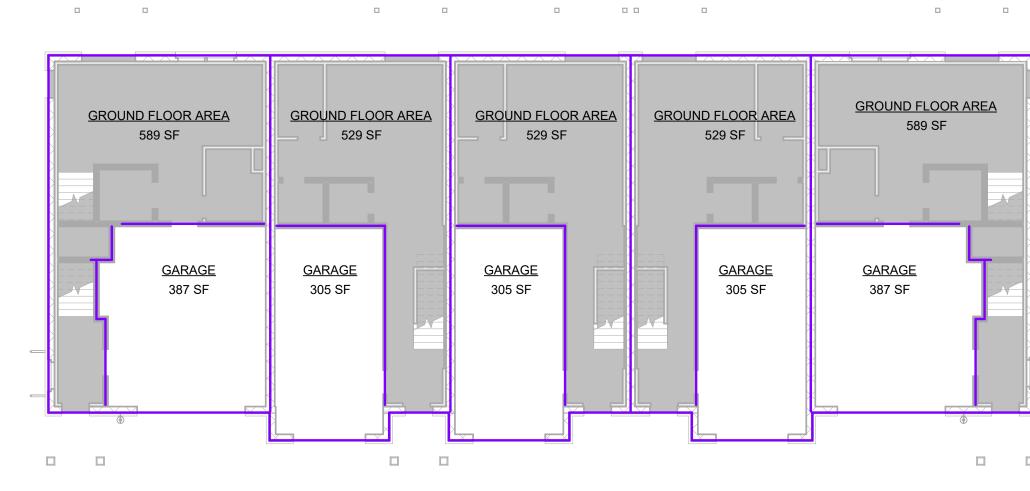

### 3 BUILDING 3 - GROUND FLOOR AREA PLAN SCALE: 3/32" = 1'-0"

### 4 BUILDING 4 - GROUND FLOOR AREA PLAN SCALE: 3/32" = 1'-0"

4.2 BUILDING 4 - SECOND FLOOR AREA PLAN SCALE: 3/32" = 1'-0"

4.3 BUILDING 4 - THIRD FLOOR AREA PLAN SCALE: 3/32" = 1'-0"

| OUND FLOOR AREA<br>589 SF<br>GARAGE<br>387 SF |  |  |
|-----------------------------------------------|--|--|
|                                               |  |  |
|                                               |  |  |
| SECOND FLOOR AREA<br>1032 SF                  |  |  |
|                                               |  |  |
|                                               |  |  |
|                                               |  |  |