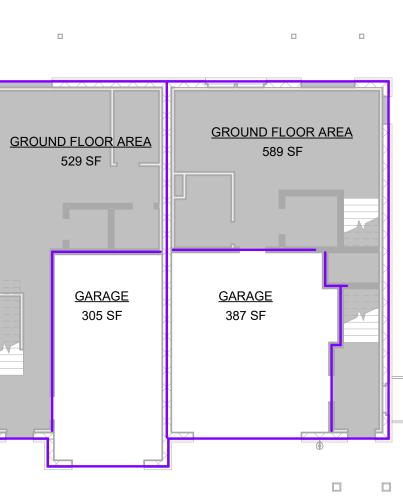

1.1 BUILDING 1 - GROUND FLOOR AREA PLAN SCALE: 3/32" = 1'-0"

1.2 BUILDING 1 - SECOND FLOOR AREA PLAN SCALE: 3/32" = 1'-0"

1.3 BUILDING 1 - THIRD FLOOR AREA PLAN SCALE: 3/32" = 1'-0"

2 BUILDING 2 - GROUND FLOOR AREA PLAN SCALE: 3/32" = 1'-0"

### 4 BUILDING 4 - GROUND FLOOR AREA PLAN SCALE: 3/32" = 1'-0"

4.2 BUILDING 4 - SECOND FLOOR AREA PLAN SCALE: 3/32" = 1'-0"

4.3 BUILDING 4 - THIRD FLOOR AREA PLAN SCALE: 3/32" = 1'-0"

| OUND FLOOR AREA<br>589 SF<br>GARAGE<br>387 SF |  |  |
|-----------------------------------------------|--|--|
|                                               |  |  |
|                                               |  |  |
| SECOND FLOOR AREA<br>1032 SF                  |  |  |
|                                               |  |  |
|                                               |  |  |
|                                               |  |  |