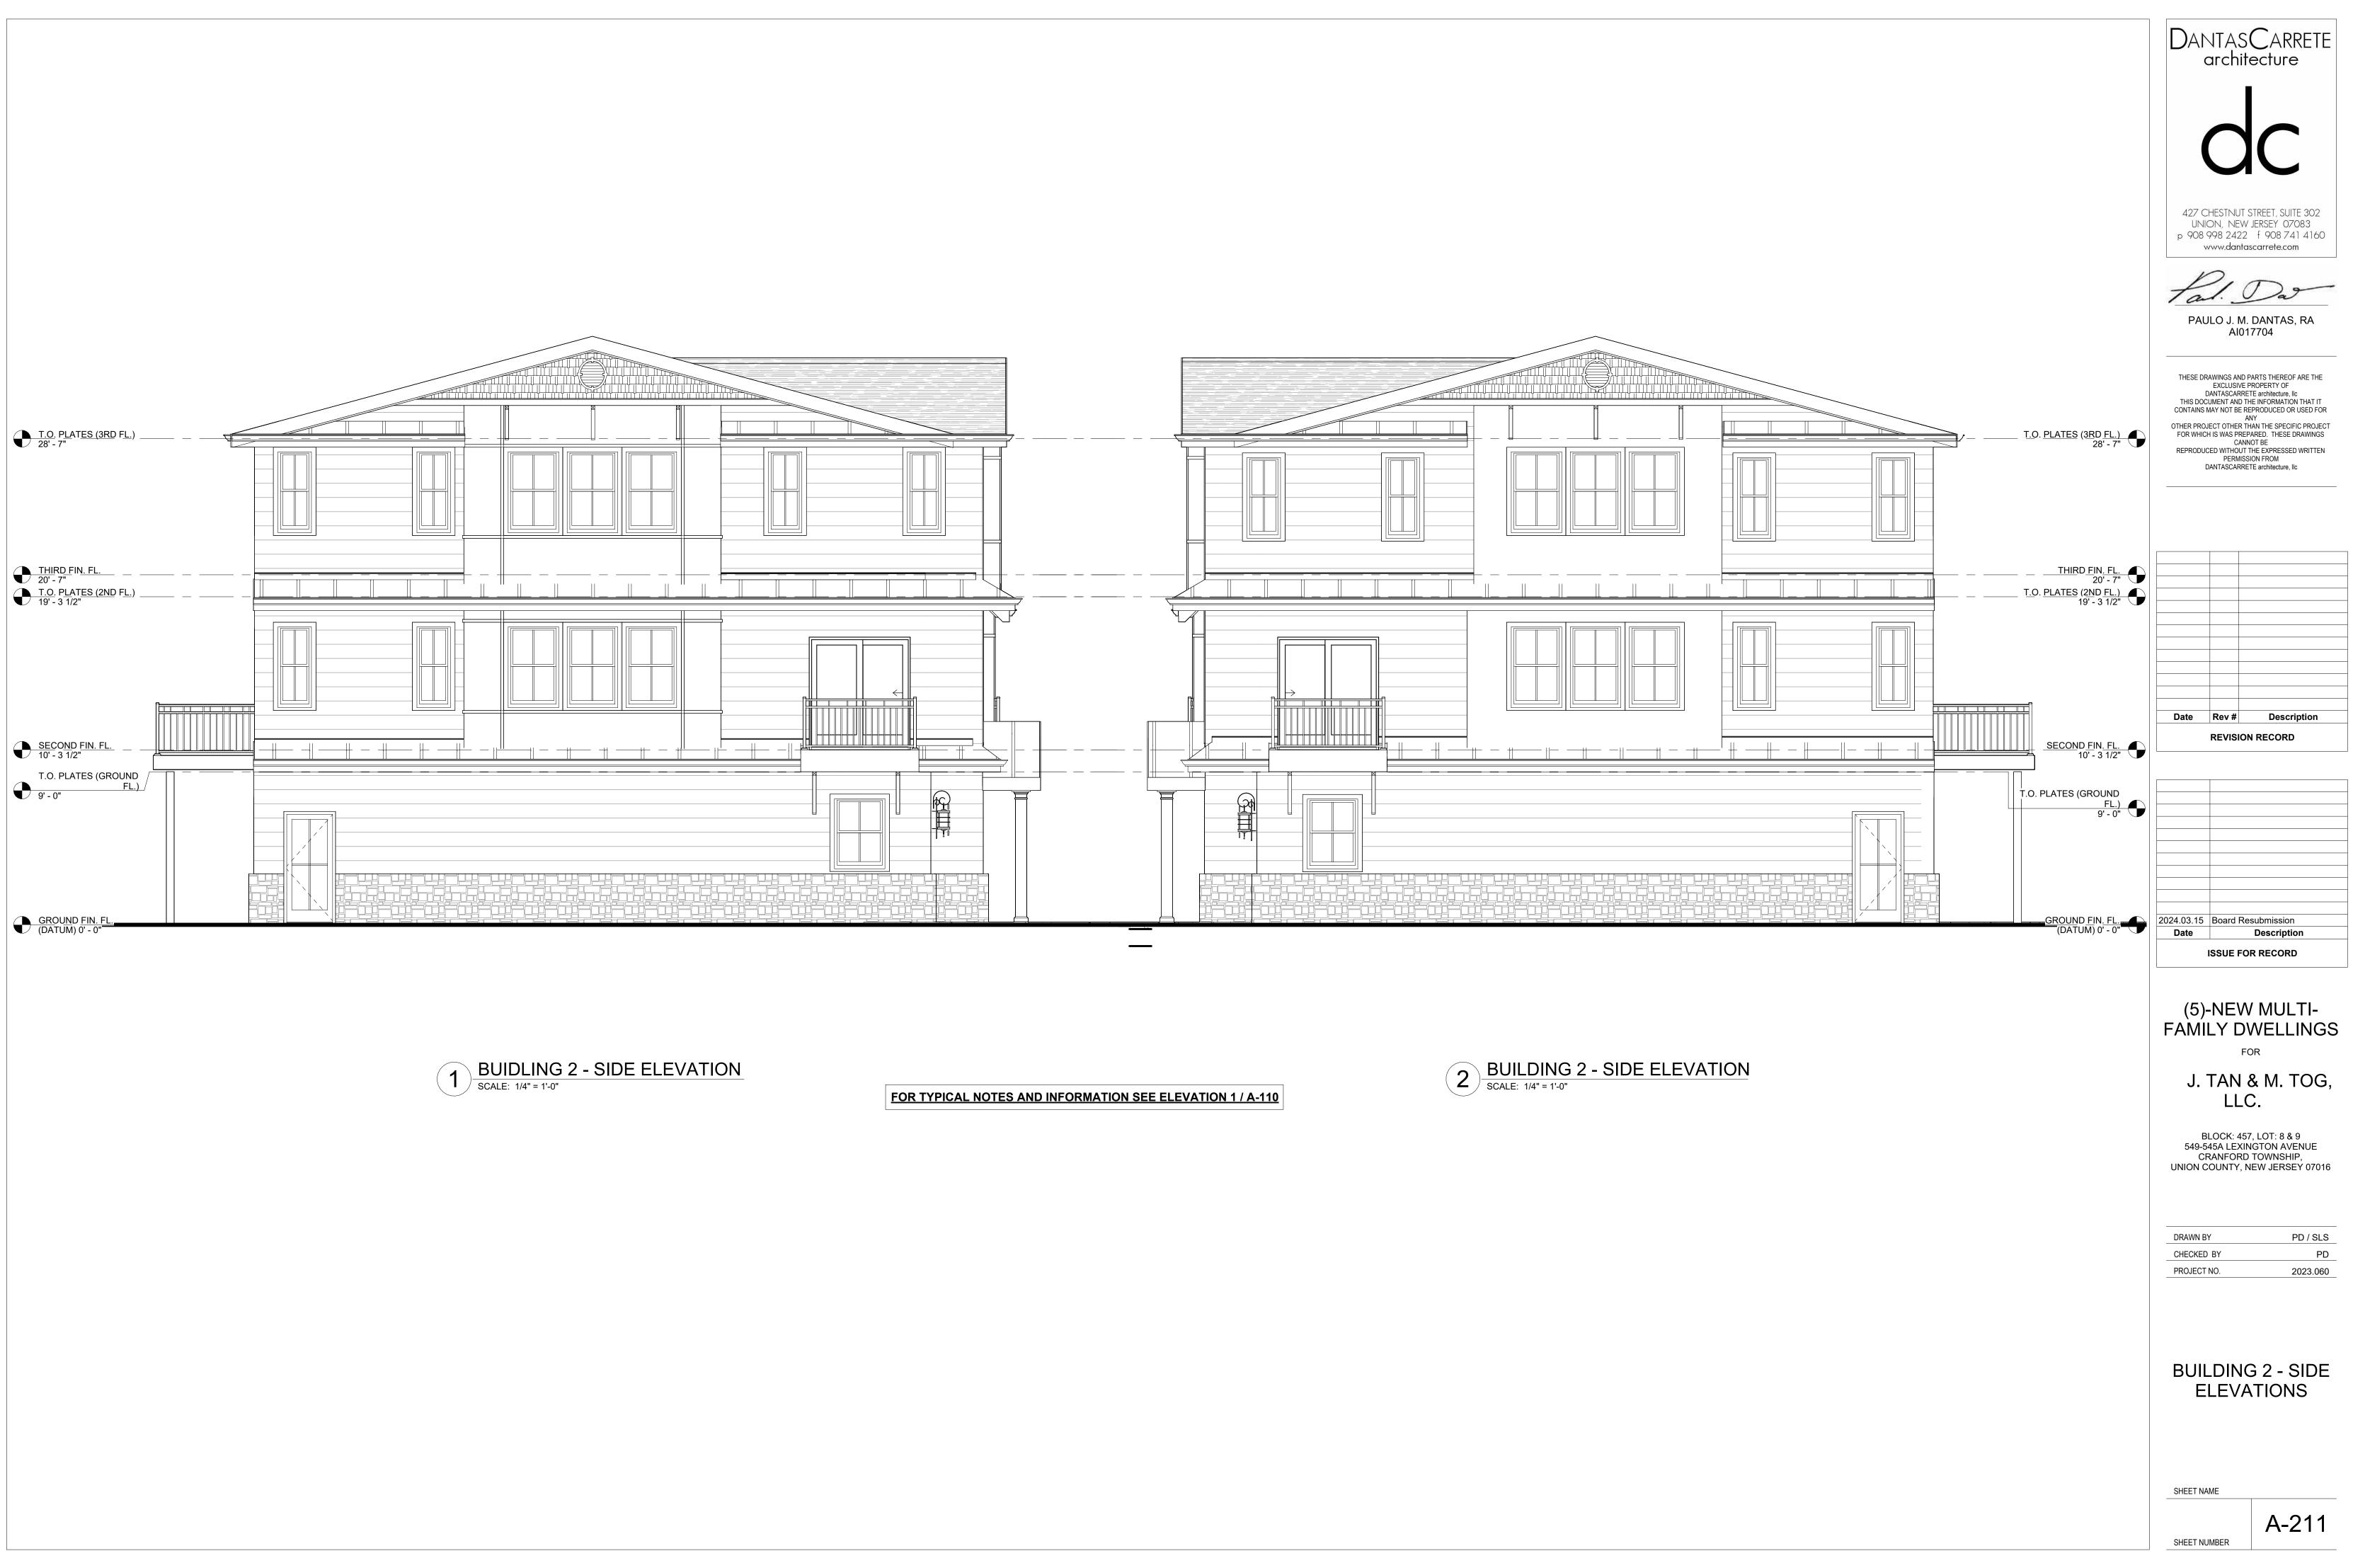

>CA LLC<br>CK: 742, LOT: 6<br>ERIE STREET<br>ABETH, NEW JERSEY<br>NA<br>PD<br>2023-007                                                                                                                                                       |





PD





| - EXTERIOR DECORATIVE LIGHT<br>FIXTURE, TYPICAL |
|-------------------------------------------------|
|                                                 |
|                                                 |
|                                                 |









PD



| BUILDING 2 - FRONT E<br>SCALE: 1/4" = 1'-0" |  |  |
|---------------------------------------------|--|--|
|                                             |  |  |
|                                             |  |  |

## 2 BUILDING 2 - REAR ELEVATION SCALE: 1/4" = 1'-0"









|    |               |          |          |              | DANTA                                                                                                                      | SCARRETE                                                                                                                                                                                                                                                                                          |
|----|---------------|----------|----------|--------------|----------------------------------------------------------------------------------------------------------------------------|-------------------------------------------------------------------------------------------------------------------------------------