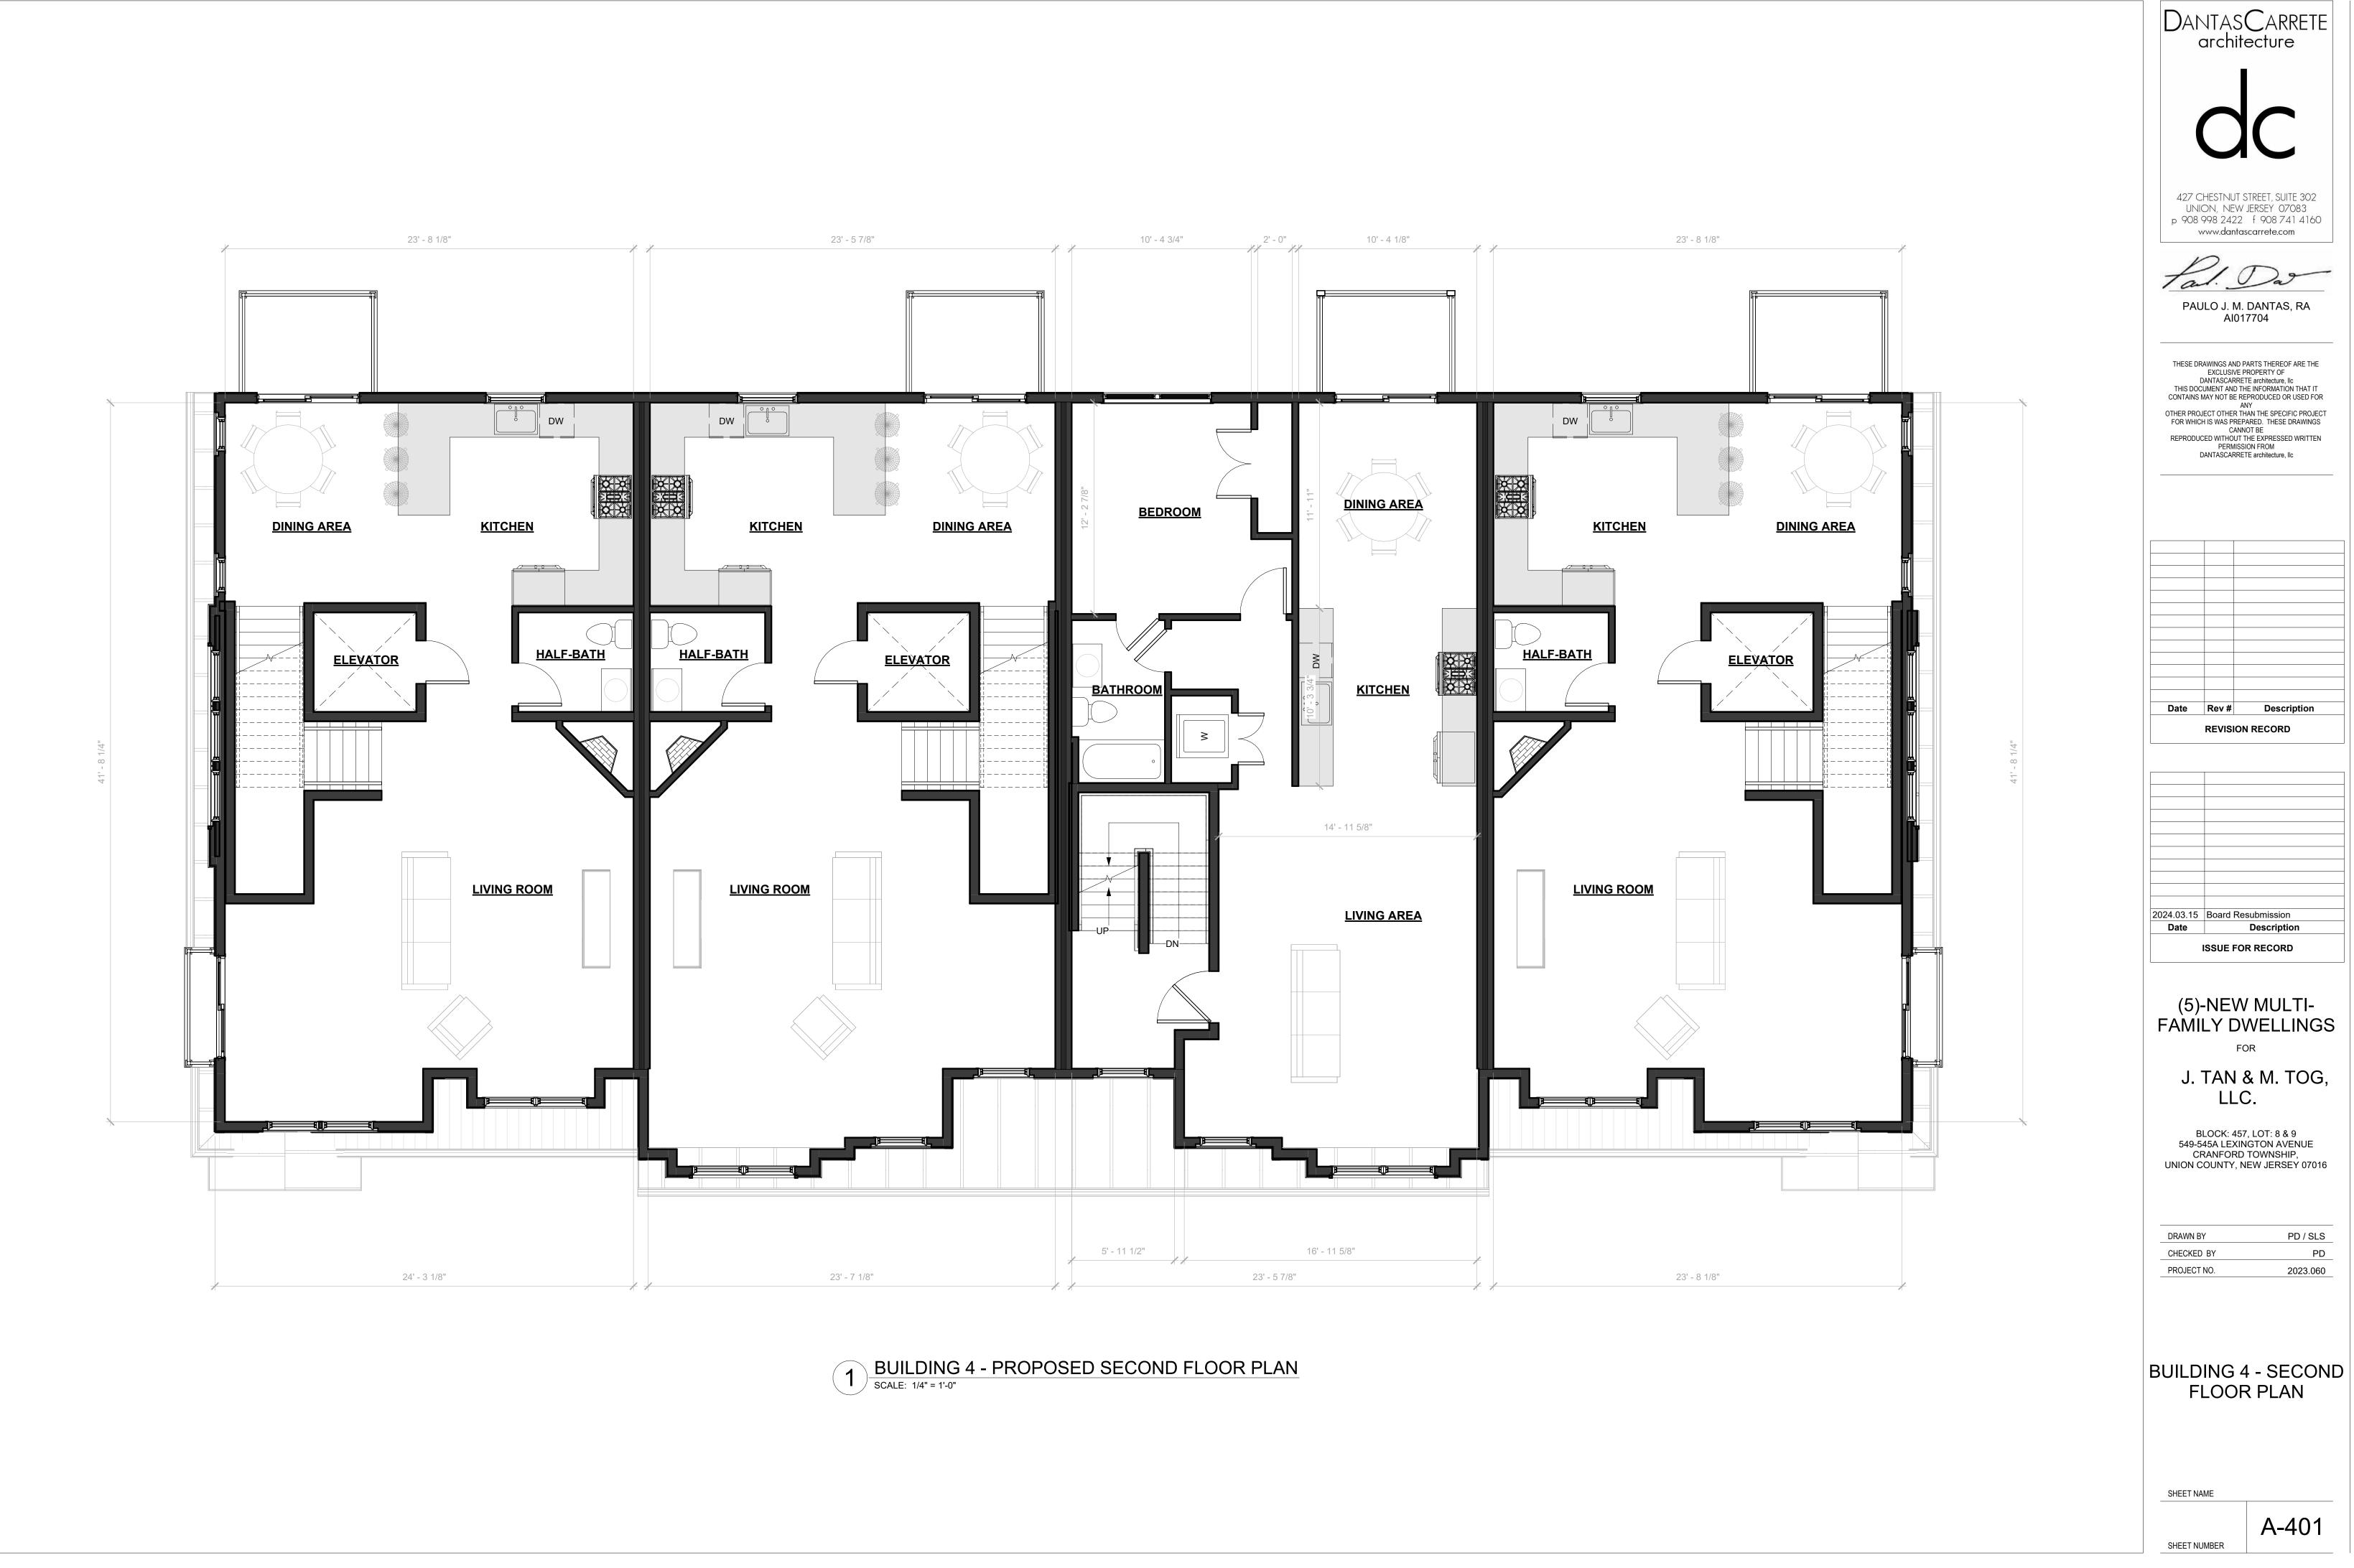

### 4 BUILDING 4 - GROUND FLOOR AREA PLAN SCALE: 3/32" = 1'-0"

4.2 BUILDING 4 - SECOND FLOOR AREA PLAN SCALE: 3/32" = 1'-0"

4.3 BUILDING 4 - THIRD FLOOR AREA PLAN SCALE: 3/32" = 1'-0"

| OUND FLOOR AREA<br>589 SF<br>GARAGE<br>387 SF |  |  |
|-----------------------------------------------|--|--|
|                                               |  |  |
|                                               |  |  |
| SECOND FLOOR AREA<br>1032 SF                  |  |  |
|                                               |  |  |
|                                               |  |  |
|                                               |  |  |