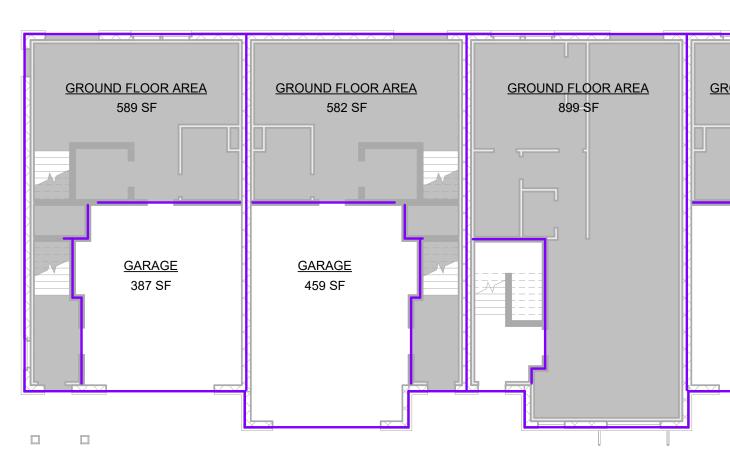

### 4 BUILDING 4 - GROUND FLOOR AREA PLAN SCALE: 3/32" = 1'-0"

4.2 BUILDING 4 - SECOND FLOOR AREA PLAN SCALE: 3/32" = 1'-0"

4.3 BUILDING 4 - THIRD FLOOR AREA PLAN SCALE: 3/32" = 1'-0"

| OUND FLOOR AREA<br>589 SF<br>GARAGE<br>387 SF |  |  |
|-----------------------------------------------|--|--|
|                                               |  |  |
|                                               |  |  |
| SECOND FLOOR AREA<br>1032 SF                  |  |  |
|                                               |  |  |
|                                               |  |  |
|                                               |  |  |