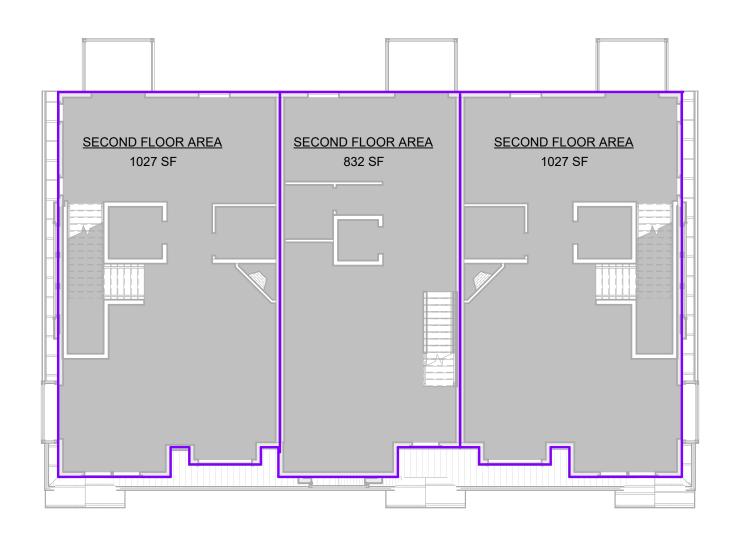

2.2 BUILDING 2 - SECOND FLOOR PLAN SCALE: 3/32" = 1'-0"

2.3 BUILDING 2 - THIRD FLOOR AREA PLAN SCALE: 3/32" = 1'-0"

| ]                                                                   |                                                                                                       |                                                                              |                                                                                                                                                                                                                                          |
|---------------------------------------------------------------------|-------------------------------------------------------------------------------------------------------|------------------------------------------------------------------------------|------------------------------------------------------------------------------------------------------------------------------------------------------------------------------------------------------------------------------------------|
|                                                                     | JTA:<br>arch                                                                                          | S <b>(</b><br>ite                                                            | CARRETE<br>ecture                                                                                                                                                                                                                        |
|                                                                     |                                                                                                       |                                                                              |                                                                                                                                                                                                                                          |
|                                                                     |                                                                                                       |                                                                              |                                                                                                                                                                                                                                          |
|                                                                     |                                                                                                       |                                                                              |                                                                                                                                                                                                                                          |
| UNIC<br>p 908 9                                                     | DN, NE<br>998 242                                                                                     | W.<br>22                                                                     | TREET, SUITE 302<br>JERSEY 07083<br>f 908 741 4160<br>.carrete.com                                                                                                                                                                       |
| 1                                                                   | 2                                                                                                     | 0                                                                            | Do                                                                                                                                                                                                                                       |
| PAU                                                                 |                                                                                                       |                                                                              | DANTAS, RA<br>7704                                                                                                                                                                                                                       |
|                                                                     |                                                                                                       |                                                                              |                                                                                                                                                                                                                                          |
| D<br>This docu<br>Contains M<br>Other Proj<br>For Which<br>Reproduc | EXCLUSIN<br>ANTASCAF<br>UMENT ANI<br>MAY NOT BI<br>ECT OTHER<br>I IS WAS PI<br>C,<br>ED WITHO<br>PERM | /E PI<br>RRET<br>D TH<br>E RE<br>AN<br>R TH<br>REPA<br>ANN(<br>UT T<br>IISSI | ARTS THEREOF ARE THE<br>ROPERTY OF<br>'E architecture, IIC<br>E INFORMATION THAT IT<br>PRODUCED OR USED FOR<br>IY<br>AN THE SPECIFIC PROJECT<br>ARED. THESE DRAWINGS<br>DT BE<br>HE EXPRESSED WRITTEN<br>ON FROM<br>'E architecture, IIC |
| [                                                                   |                                                                                                       |                                                                              |                                                                                                                                                                                                                                          |
|                                                                     |                                                                                                       |                                                                              |                                                                                                                                                                                                                                          |
|                                                                     |                                                                                                       |                                                                              |                                                                                                                                                                                                                                          |
|                                                                     |                                                                                                       |                                                                              |                                                                                                                                                                                                                                          |
|                                                                     |                                                                                                       |                                                                              |                                                                                                                                                                                                                                          |
| Date                                                                | Rev #                                                                                                 | ON                                                                           | Description<br>RECORD                                                                                                                                                                                                                    |
|                                                                     |                                                                                                       |                                                                              |                                                                                                                                                                                                                                          |
| 2024.03.15                                                          | Board                                                                                                 | Res                                                                          | submission                                                                                                                                                                                                                               |
| Date                                                                | ISSUE I                                                                                               | =OF                                                                          | Description<br>R RECORD                                                                                                                                                                                                                  |
| FAMII<br>J. <sup>-</sup>                                            | LY E<br>TAN<br>LL                                                                                     | 0\<br>۶<br>۲<br>۲<br>۲                                                       | & M. TOG,                                                                                                                                                                                                                                |
| 549-54<br>CF                                                        | 45A LEX<br>RANFOF                                                                                     | kin<br>RD                                                                    | GTON AVENUE<br>TOWNSHIP,<br>EW JERSEY 07016                                                                                                                                                                                              |
| DRAWN BY                                                            | (                                                                                                     |                                                                              | PD / SLS                                                                                                                                                                                                                                 |
| CHECKED BY<br>PROJECT NO.                                           |                                                                                                       |                                                                              | PD<br>2023.060                                                                                                                                                                                                                           |
| BUILD                                                               |                                                                                                       |                                                                              | 1 & 2 ARE<br>NS                                                                                                                                                                                                                          |
| SHEET NA                                                            | ME                                                                                                    |                                                                              | A 0                                                                                                                                                                                                                                      |
| SHEET NU                                                            |                                                                                                       |                                                                              | A-2                                                                                                                                                                                                                                      |

### 3.2 BUILDING 3 - SECOND FLOOR AREA PLAN SCALE: 3/32" = 1'-0"

3.3 BUILDING 3 - THIRD FLOOR AREA PLAN SCALE: 3/32" = 1'-0"