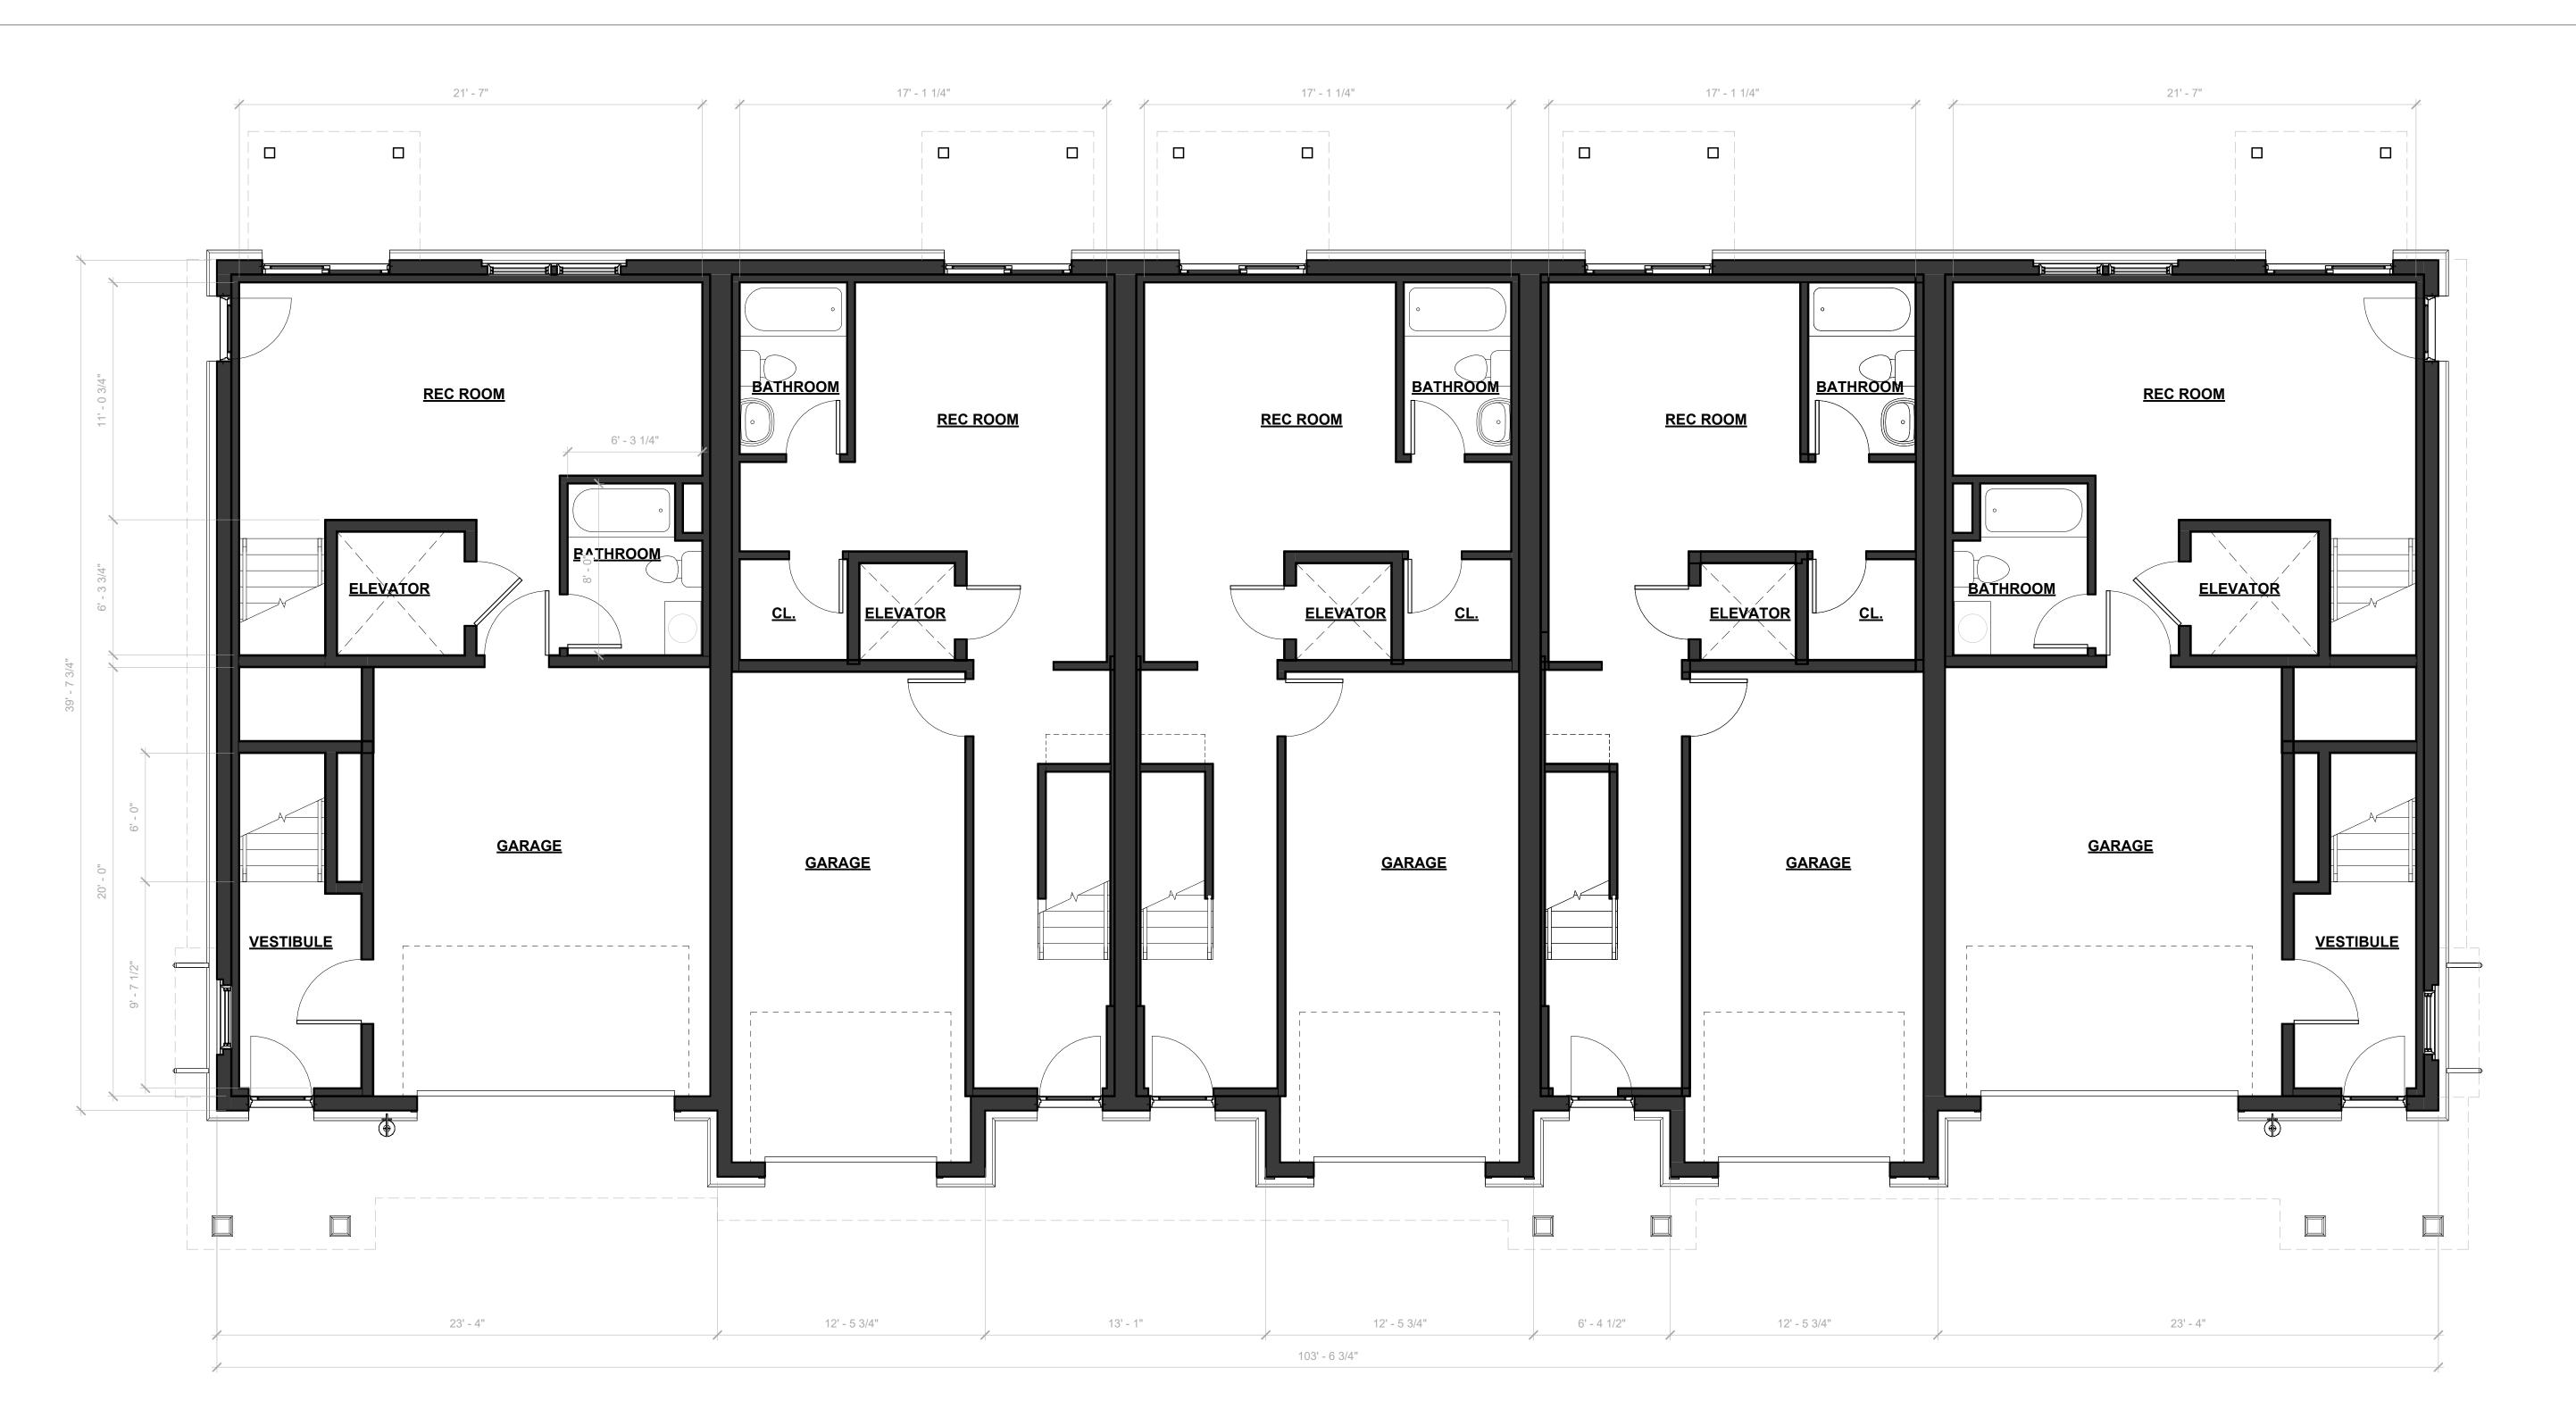

| DRAWN BY    | PD / SLS |
|-------------|----------|
| CHECKED_BY  | PD       |
| PROJECT NO. | 2023.060 |

TITLE, SITE PLAN, RENDERING

SHEET NAME

A-001 SHEET NUMBER

1 PROPOSED GROUND FLOOR PLAN SCALE: 1/4" = 1'-0"

A-111 SHEET NUMBER

PROPOSED GROUND FLOOR PLAN

SCALE: 1/4" = 1'-0"

2 DEVELOPMENT KEY PLAN N.T.S.

DANTAS CARRETE architecture 427 CHESTNUT STREET, SUITE 302 UNION, NEW JERSEY 07083 p 908 998 2422 f 908 741 4160