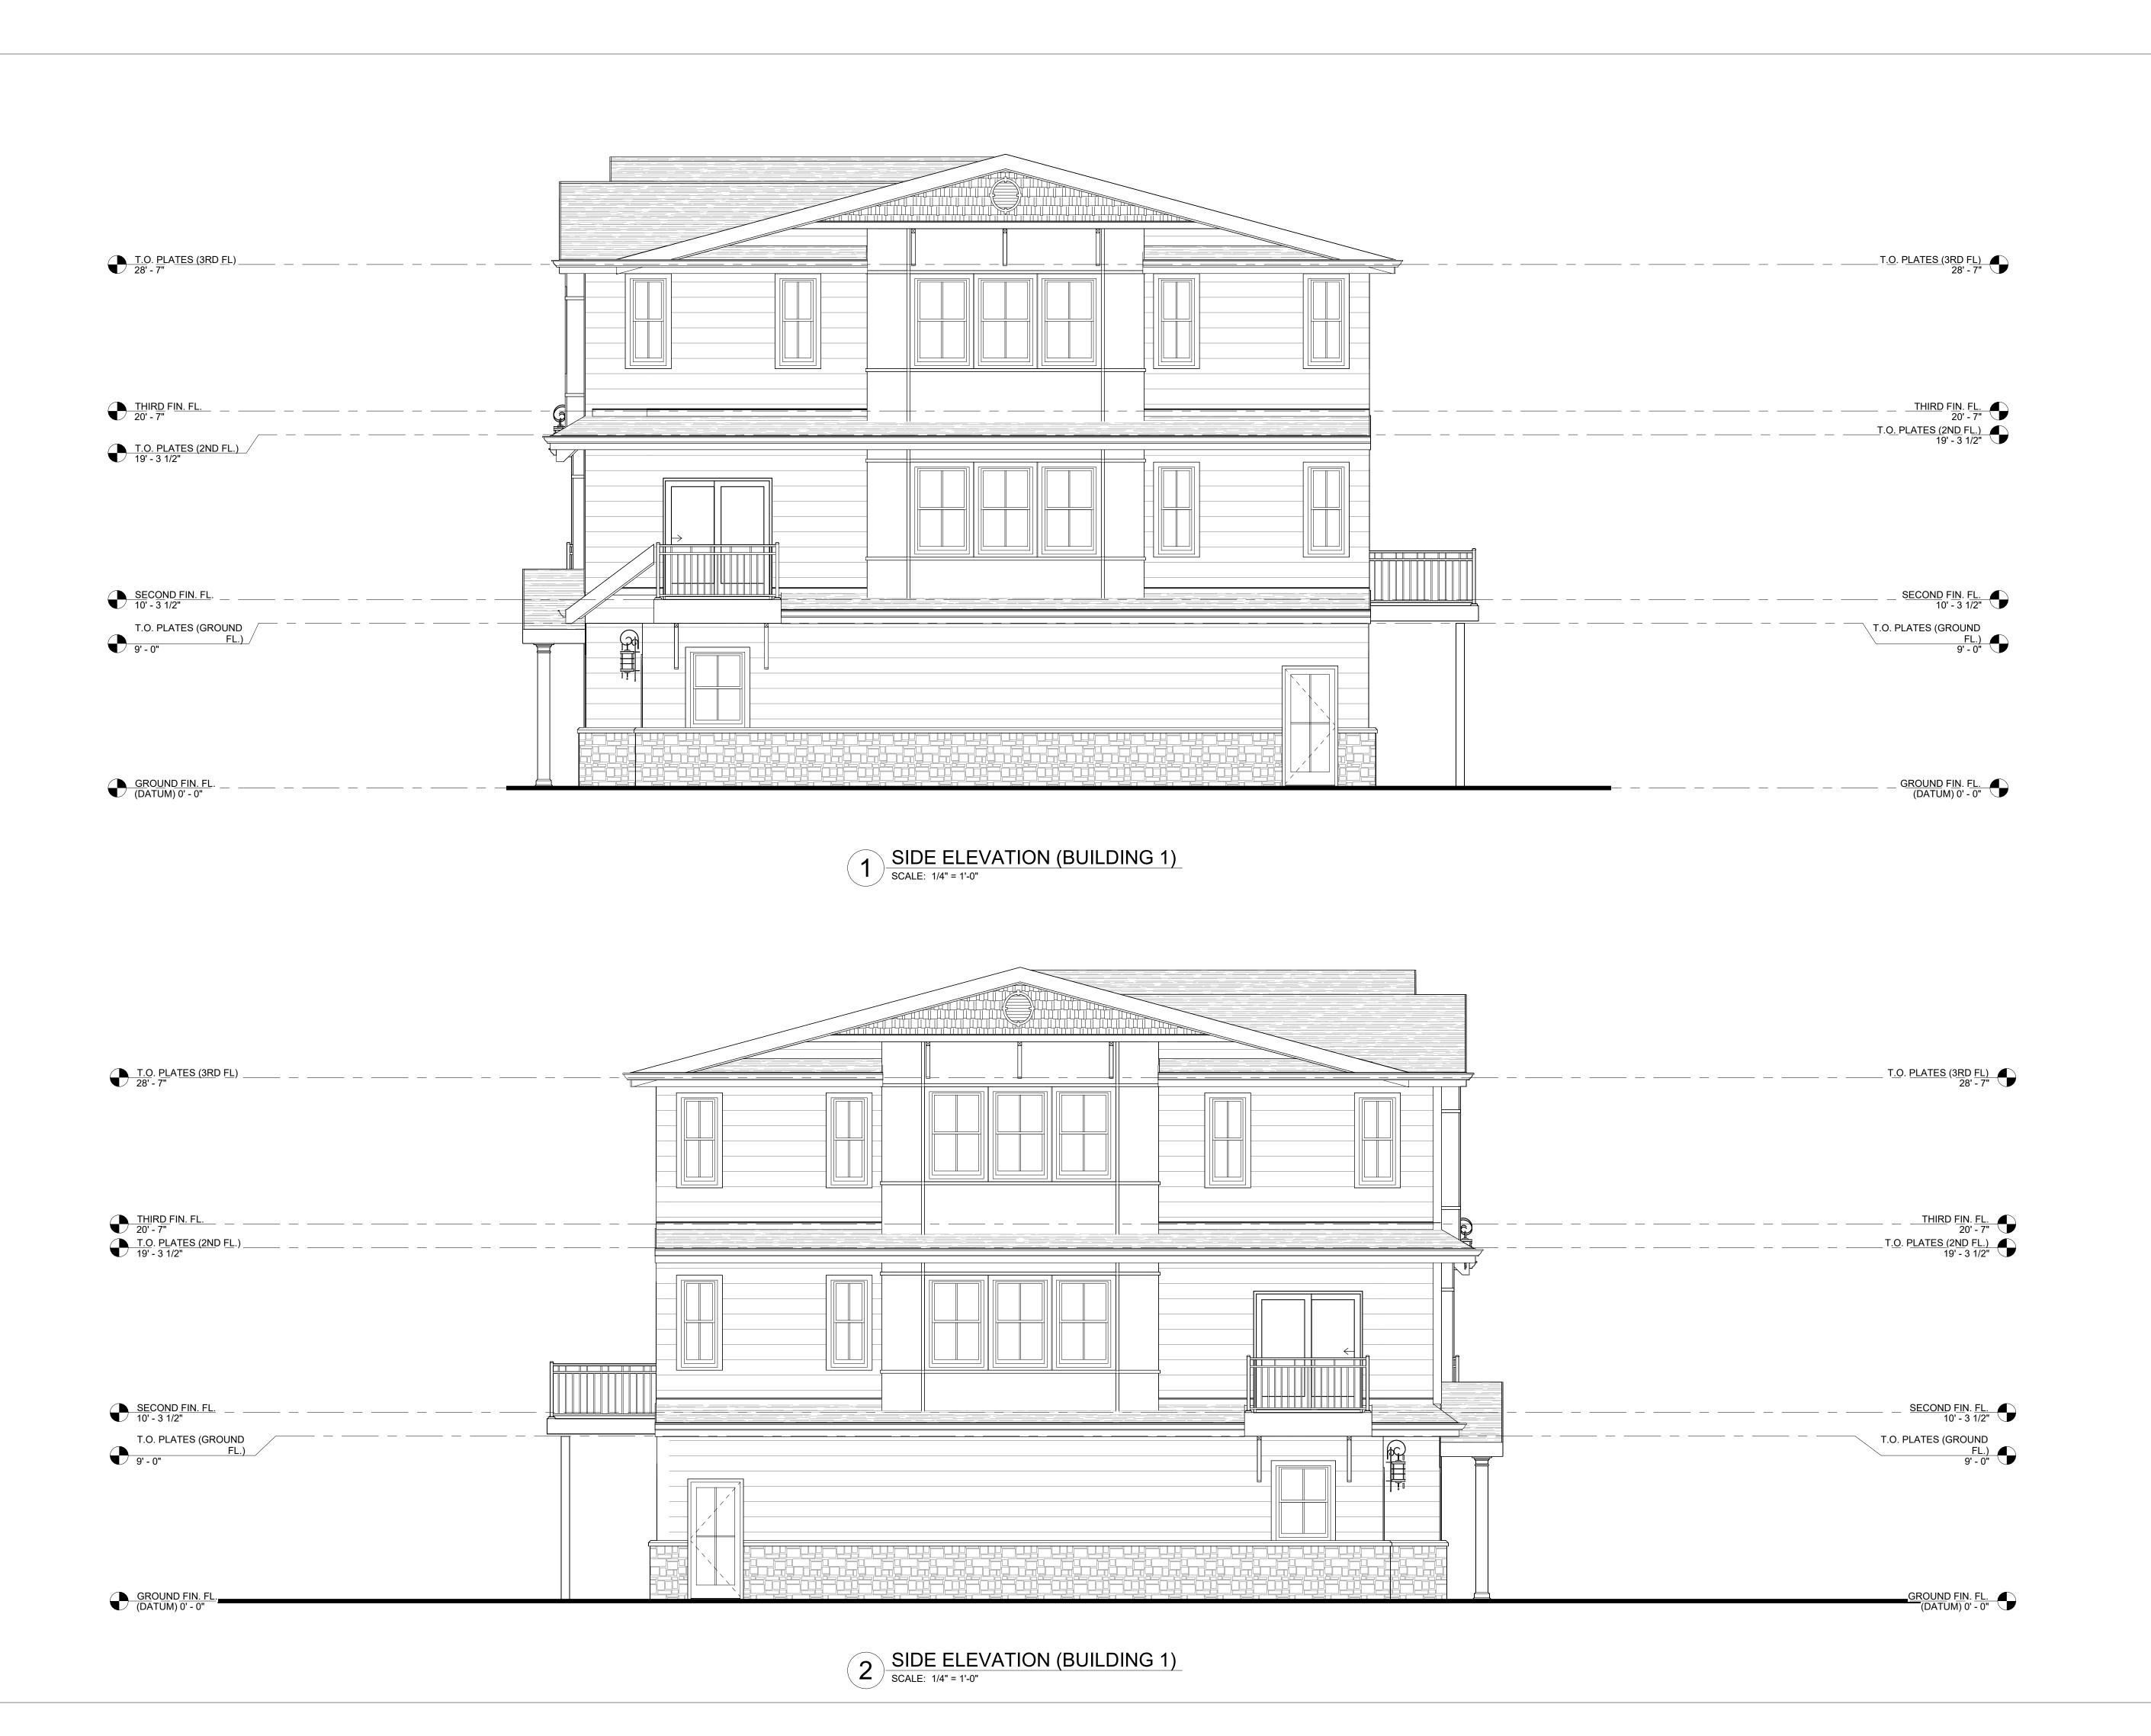

> J. TAN & M. TOG, LLC.

BLOCK: 457, LOT: 8 & 9 549-545A LEXINGTON AVENUE CRANFORD TOWNSHIP, UNION COUNTY, NEW JERSEY 07016

PD / SLS PROJECT NO. 2023.060

PROPOSED SIDE **REAR ELEVATIONS -BUILDING-1** 

SHEET NAME