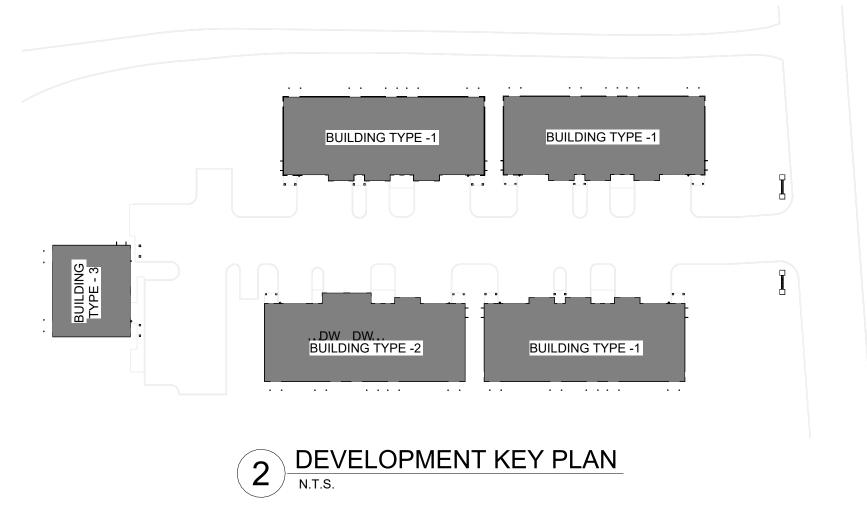

2 DEVELOPMENT KEY PLAN N.T.S.

DANTAS CARRETE architecture

427 CHESTNUT STREET, SUITE 302
UNION, NEW JERSEY 07083
p 908 998 2422 f 908 741 4160

PAULO I M DANTAS RA

www.dantascarrete.com

PAULO J. M. DANTAS, RA Al017704

A-111 SHEET NUMBER

PROPOSED GROUND FLOOR PLAN

SCALE: 1/4" = 1'-0"

2 DEVELOPMENT KEY PLAN N.T.S.

DANTAS CARRETE architecture 427 CHESTNUT STREET, SUITE 302 UNION, NEW JERSEY 07083 p 908 998 2422 f 908 741 4160

PROPOSED GROUND FLOOR PLAN -BUILDING-3

SHEET NAME

A-300 SHEET NUMBER

PROPOSED SECOND FLOOR PLAN

SCALE: 1/4" = 1'-0"

2 DEVELOPMENT KEY PLAN N.T.S.

DANTAS CARRETE architecture

427 CHESTNUT STREET, SUITE 302 UNION, NEW JERSEY 07083 p 908 998 2422 f 908 741 4160 www.dantascarrete.com

PROPOSED SECOND FLOOR PLAN -**BUILDING-3** 

SHEET NAME

A-301 SHEET NUMBER

PROPOSED THIRD FLOOR PLAN

SCALE: 1/4" = 1'-0"

2 DEVELOPMENT KEY PLAN N.T.S.

DANTAS CARRETE architecture

427 CHESTNUT STREET, SUITE 302 UNION, NEW JERSEY 07083 p 908 998 2422 f 908 741 4160 www.dantascarrete.com