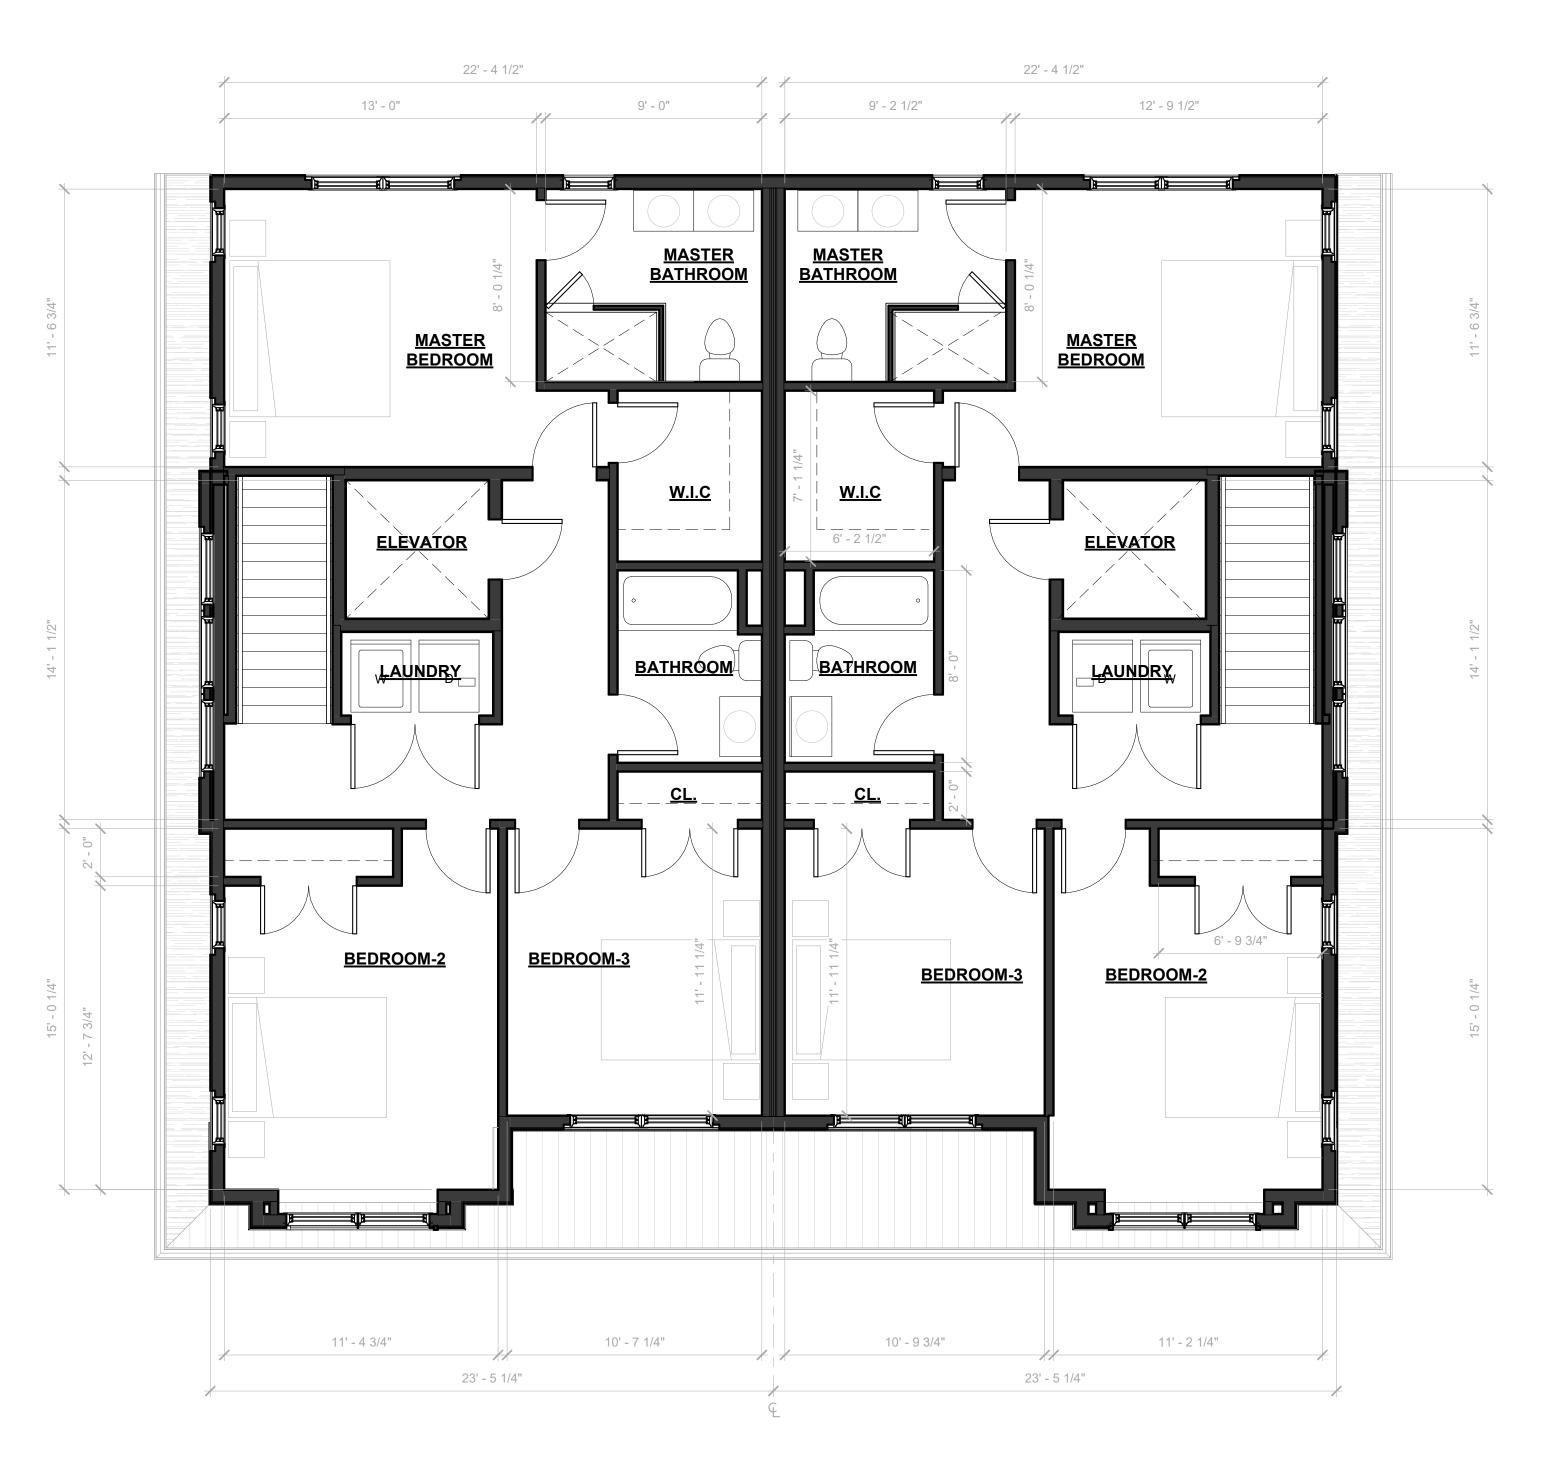

PROPOSED SECOND FLOOR PLAN -BUILDING-2

SHEET NAME

1 PROPOSED THIRD FLOOR PLAN
SCALE: 1/4" = 1'-0"

PAULO J. M. DANTAS, RA Al017704

THESE DRAWINGS AND PARTS THEREOF ARE THE
EXCLUSIVE PROPERTY OF
DANTASCARRETE architecture, Ilc
THIS DOCUMENT AND THE INFORMATION THAT IT
CONTAINS MAY NOT BE REPRODUCED OR USED FOR
ANY
OTHER PROJECT OTHER THAN THE SPECIFIC PROJECT
FOR WHICH IS WAS PREPARED. THESE DRAWINGS
CANNOT BE
REPRODUCED WITHOUT THE EXPRESSED WRITTEN