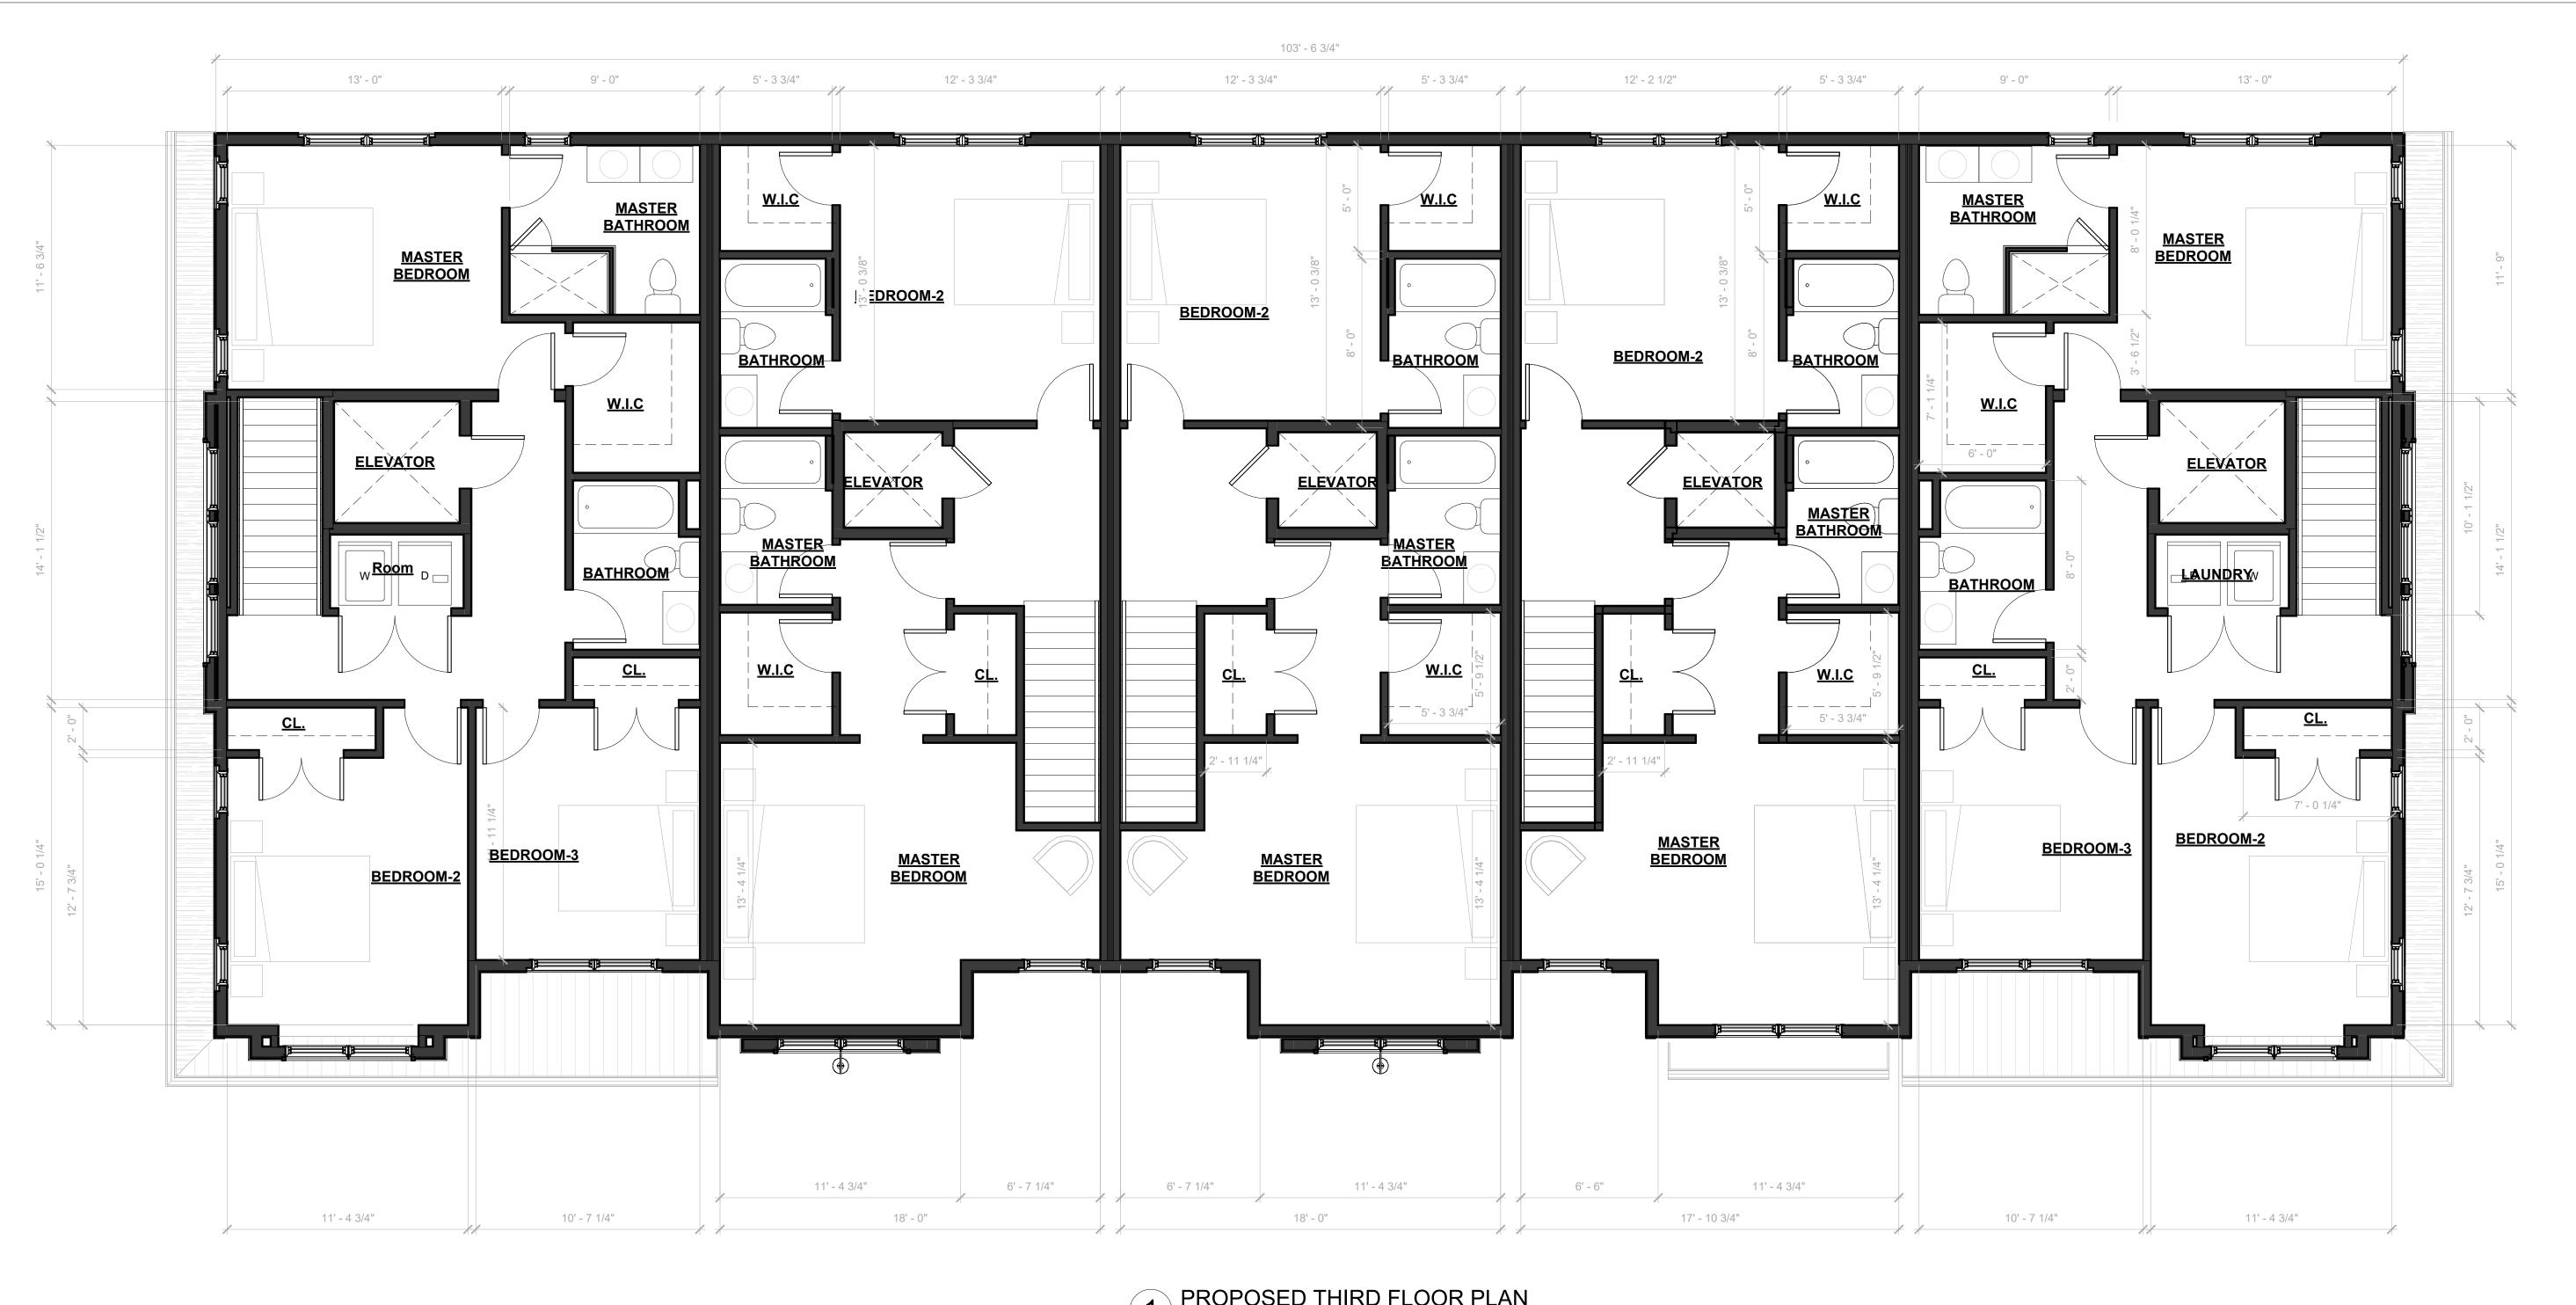

PROPOSED THIRD FLOOR PLAN SCALE: 1/4" = 1'-0"

DANTAS CARRETE architecture 427 CHESTNUT STREET, SUITE 302 UNION, NEW JERSEY 07083 p 908 998 2422 f 908 741 4160 www.dantascarrete.com

PAULO J. M. DANTAS, RA Al017704

| DRAWN BY    | PD / SLS |
|-------------|----------|
| CHECKED BY  | PD       |
| PROJECT NO. | 2023.060 |
|             |          |

PROPOSED THIRD FLOOR PLAN -**BUILDING-1** 

SHEET NAME

A-102 SHEET NUMBER