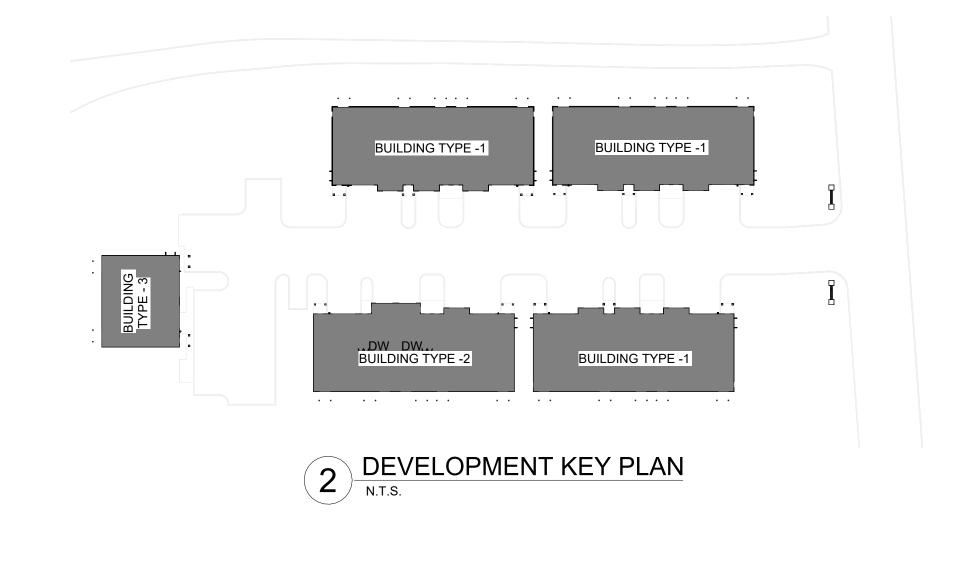

2 DEVELOPMENT KEY PLAN N.T.S.

DANTAS CARRETE architecture

427 CHESTNUT STREET, SUITE 302
UNION, NEW JERSEY 07083
p 908 998 2422 f 908 741 4160

PAULO I M DANTAS RA

www.dantascarrete.com

PAULO J. M. DANTAS, RA Al017704

A-111 SHEET NUMBER

PROPOSED GROUND FLOOR PLAN

SCALE: 1/4" = 1'-0"

2 DEVELOPMENT KEY PLAN N.T.S.

DANTAS CARRETE architecture 427 CHESTNUT STREET, SUITE 302 UNION, NEW JERSEY 07083 p 908 998 2422 f 908 741 4160

PROPOSED GROUND FLOOR PLAN -BUILDING-3

SHEET NAME

A-300 SHEET NUMBER

PROPOSED SECOND FLOOR PLAN

SCALE: 1/4" = 1'-0"

2 DEVELOPMENT KEY PLAN N.T.S.

DANTAS CARRETE architecture

427 CHESTNUT STREET, SUITE 302 UNION, NEW JERSEY 07083 p 908 998 2422 f 908 741 4160 www.dantascarrete.com