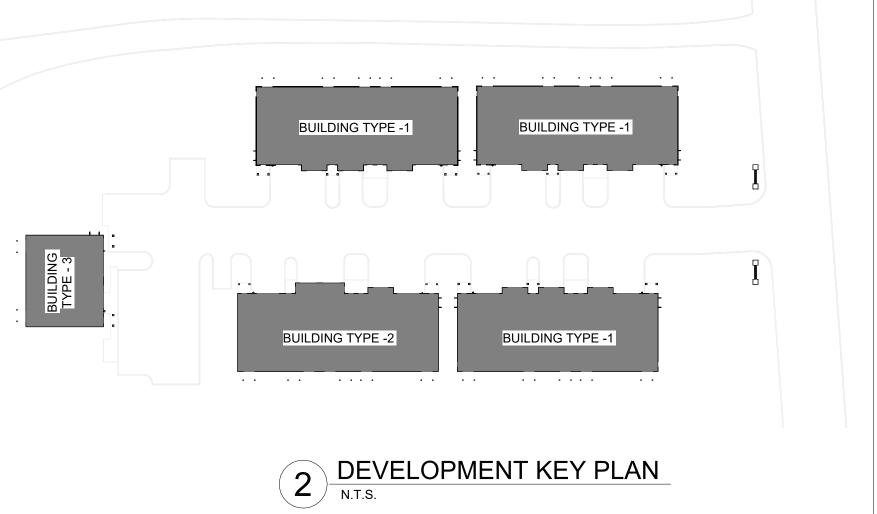

2 DEVELOPMENT KEY PLAN N.T.S.

DANTAS CARRETE architecture

427 CHESTNUT STREET, SUITE 302
UNION, NEW JERSEY 07083
p 908 998 2422 f 908 741 4160

PAULO I M DANTAS RA

www.dantascarrete.com

PAULO J. M. DANTAS, RA Al017704

A-111 SHEET NUMBER

PROPOSED GROUND FLOOR PLAN

SCALE: 1/4" = 1'-0"

2 DEVELOPMENT KEY PLAN N.T.S.

DANTAS CARRETE architecture 427 CHESTNUT STREET, SUITE 302 UNION, NEW JERSEY 07083 p 908 998 2422 f 908 741 4160

PROPOSED GROUND FLOOR PLAN -BUILDING-3

SHEET NAME

A-300 SHEET NUMBER

PROPOSED SECOND FLOOR PLAN

SCALE: 1/4" = 1'-0"

2 DEVELOPMENT KEY PLAN N.T.S.

DANTAS CARRETE architecture

427 CHESTNUT STREET, SUITE 302 UNION, NEW JERSEY 07083 p 908 998 2422 f 908 741 4160 www.dantascarrete.com

PROPOSED SECOND FLOOR PLAN -**BUILDING-3** 

SHEET NAME

A-301 SHEET NUMBER

PROPOSED THIRD FLOOR PLAN

SCALE: 1/4" = 1'-0"

2 DEVELOPMENT KEY PLAN N.T.S.

DANTAS CARRETE architecture

427 CHESTNUT STREET, SUITE 302 UNION, NEW JERSEY 07083 p 908 998 2422 f 908 741 4160 www.dantascarrete.com