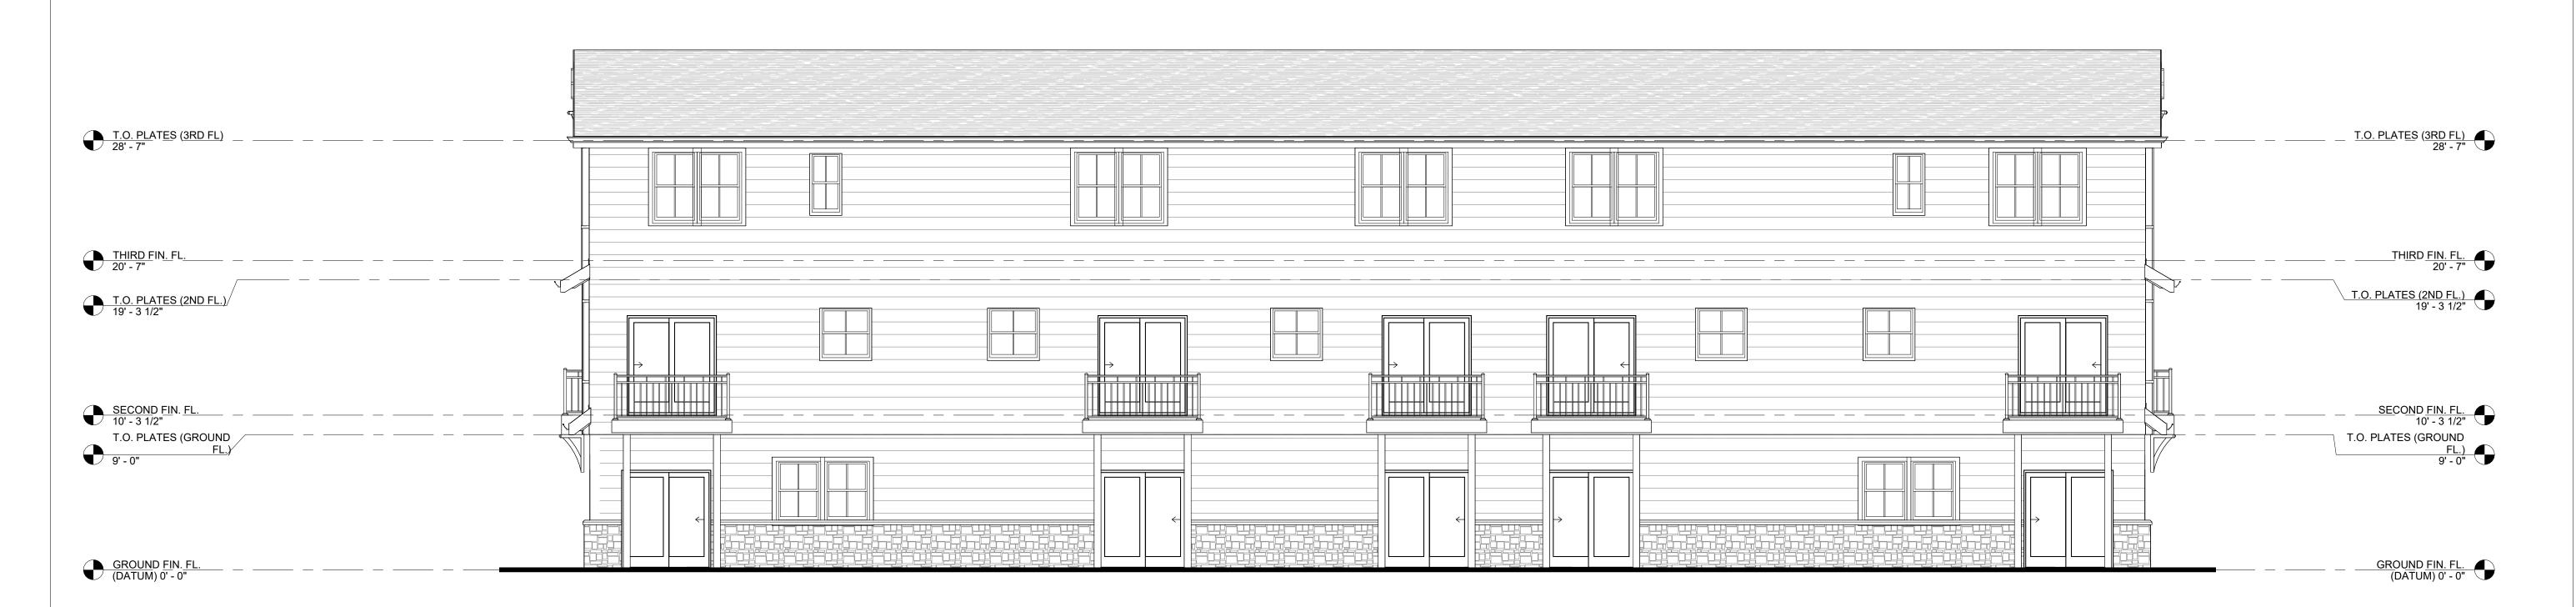

2 REAR ELEVATION (BUILDING-1)
SCALE: 3/16" = 1'-0"

DANTAS CARRETE architecture

dC

427 CHESTNUT STREET, SUITE 302 UNION, NEW JERSEY 07083 p 908 998 2422 f 908 741 4160 www.dantascarrete.com

PAULO J. M. DANTAS, RA

DRAWN BY PD / SLS

CHECKED BY PD

PROJECT NO. 2023.060

FRONT & REAR ELEVATIONS -BUILDING-1

SHEET NAME

DANTAS CARRETE architecture

427 CHESTNUT STREET, SUITE 302 UNION, NEW JERSEY 07083 p 908 998 2422 f 908 741 4160 www.dantascarrete.com