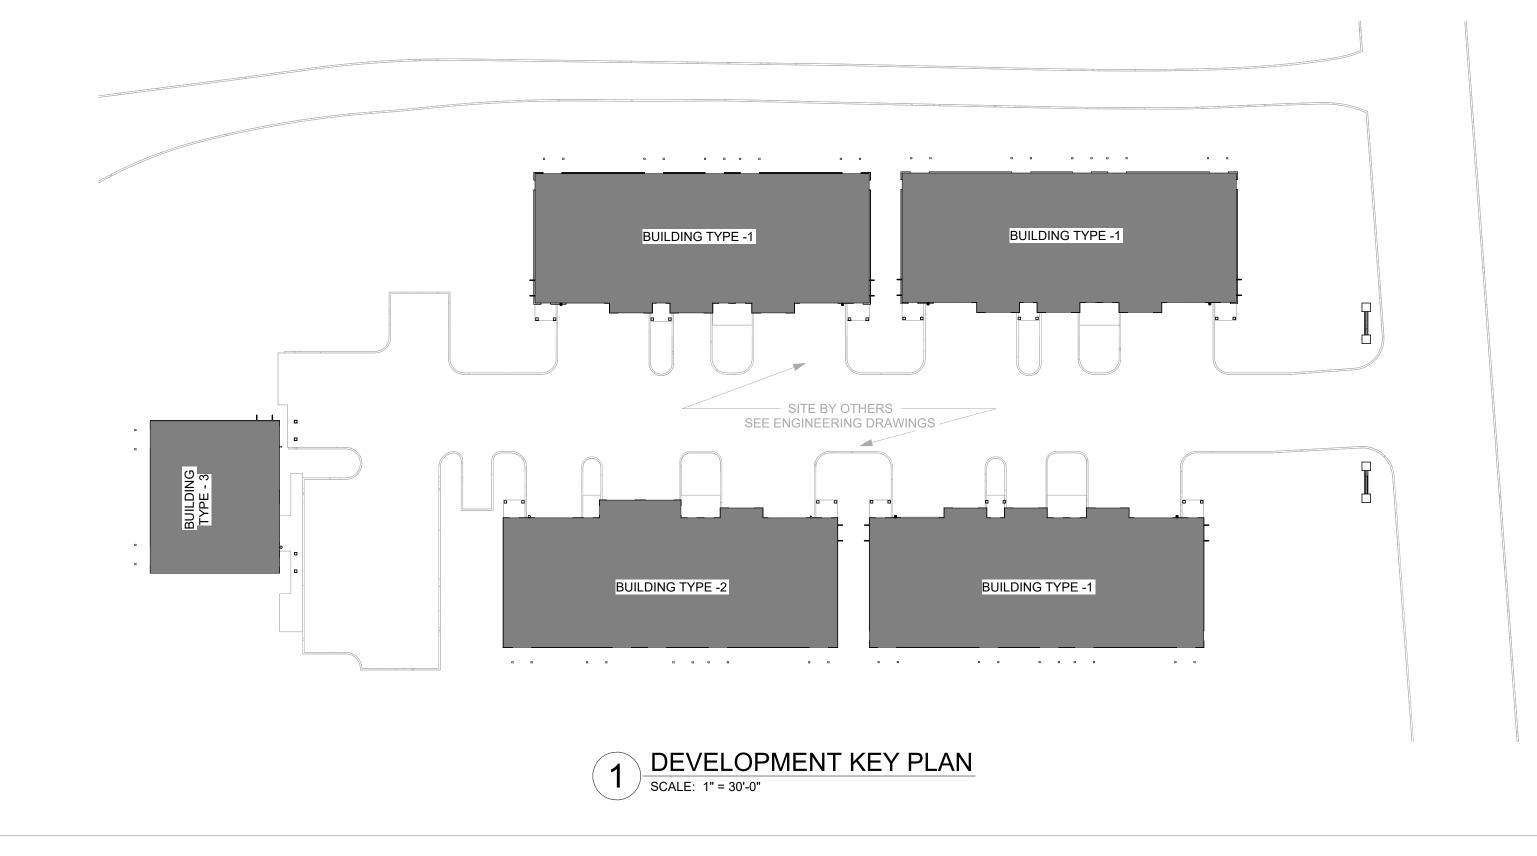

2 DEVELOPMENT KEY PLAN N.T.S.

DANTAS CARRETE architecture

427 CHESTNUT STREET, SUITE 302
UNION, NEW JERSEY 07083
p 908 998 2422 f 908 741 4160

PAULO I M DANTAS RA

www.dantascarrete.com

PAULO J. M. DANTAS, RA Al017704

A-111 SHEET NUMBER

PROPOSED GROUND FLOOR PLAN

SCALE: 1/4" = 1'-0"

2 DEVELOPMENT KEY PLAN N.T.S.

DANTAS CARRETE architecture 427 CHESTNUT STREET, SUITE 302 UNION, NEW JERSEY 07083 p 908 998 2422 f 908 741 4160

PROPOSED GROUND FLOOR PLAN -BUILDING-3

SHEET NAME

A-300 SHEET NUMBER

PROPOSED SECOND FLOOR PLAN

SCALE: 1/4" = 1'-0"

2 DEVELOPMENT KEY PLAN N.T.S.

DANTAS CARRETE architecture

427 CHESTNUT STREET, SUITE 302 UNION, NEW JERSEY 07083 p 908 998 2422 f 908 741 4160 www.dantascarrete.com

PROPOSED SECOND FLOOR PLAN -**BUILDING-3** 

SHEET NAME

A-301 SHEET NUMBER

PROPOSED THIRD FLOOR PLAN

SCALE: 1/4" = 1'-0"

2 DEVELOPMENT KEY PLAN N.T.S.

DANTAS CARRETE architecture

427 CHESTNUT STREET, SUITE 302 UNION, NEW JERSEY 07083 p 908 998 2422 f 908 741 4160 www.dantascarrete.com