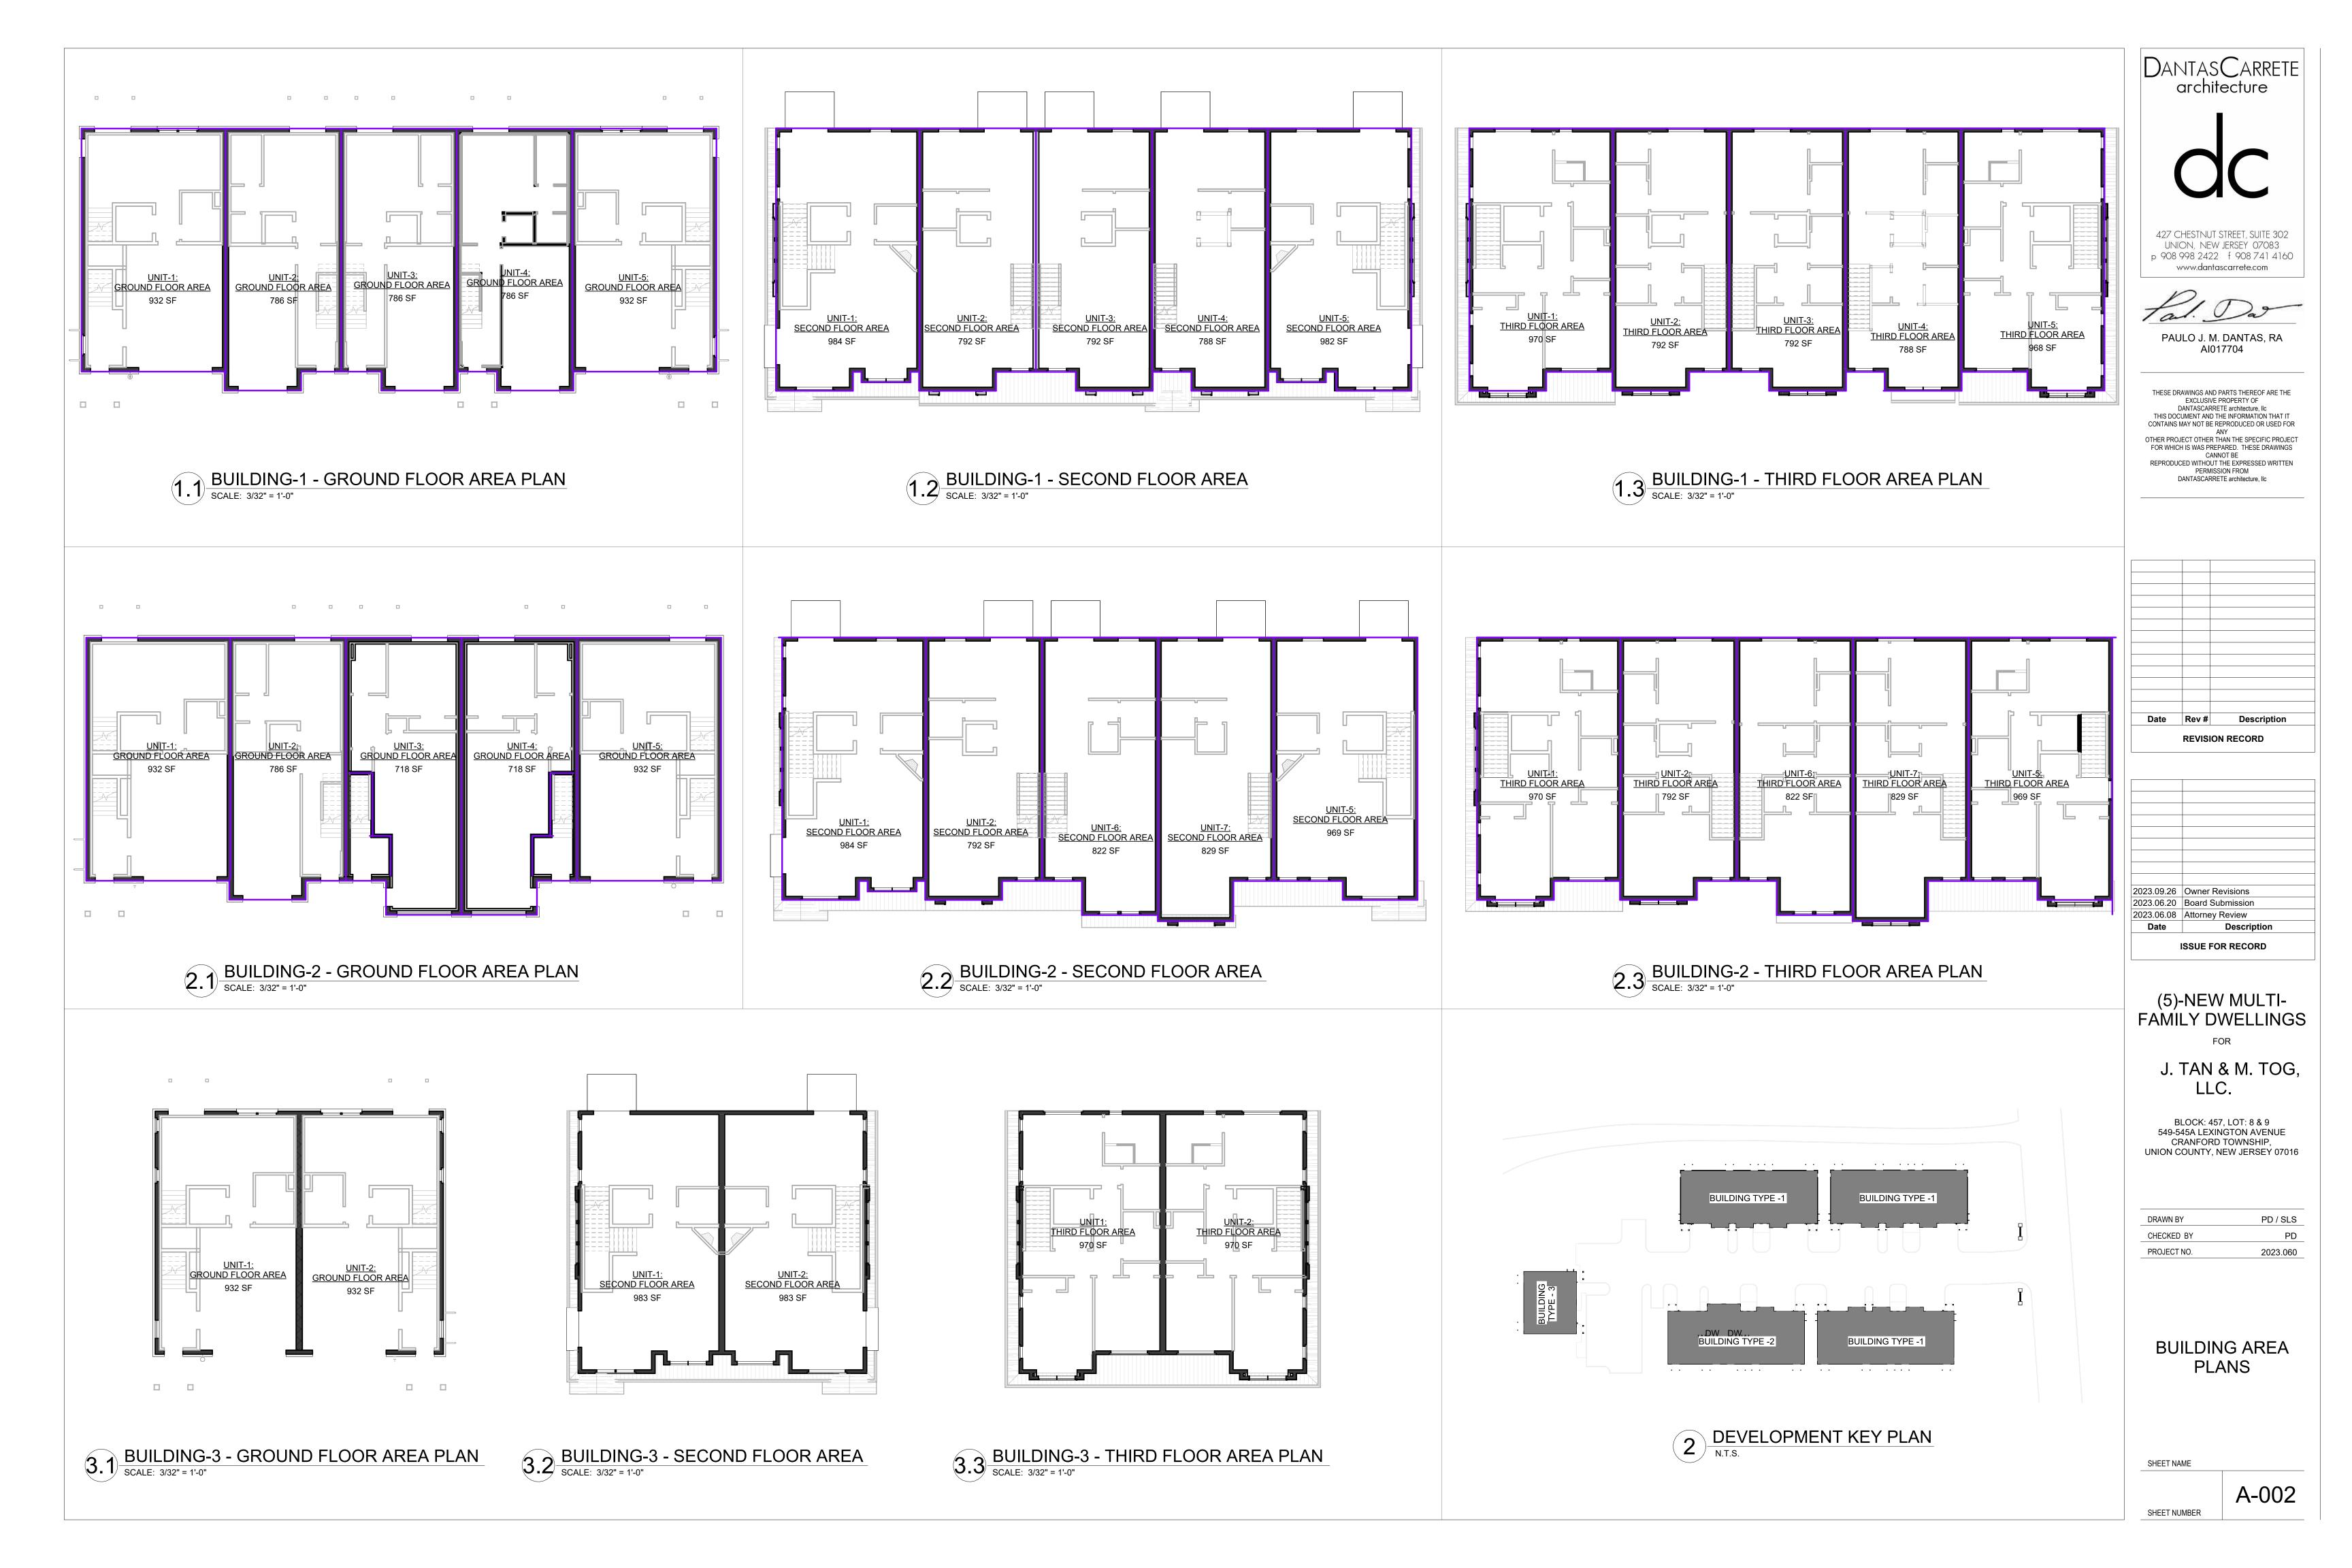

PROPOSED GROUND FLOOR PLAN -BUILDING-1

SHEET NAME

1 PROPOSED SECOND FLOOR PLAN SCALE: 1/4" = 1'-0"

DANTAS CARRETE architecture

427 CHESTNUT STREET, SUITE 302 UNION, NEW JERSEY 07083 p 908 998 2422 f 908 741 4160 www.dantascarrete.com

| DRAWN BY    | PD/SLS   |
|-------------|----------|
| CHECKED BY  | PD       |
| PROJECT NO. | 2023.060 |
|             |          |

PROPOSED SECOND FLOOR PLAN -**BUILDING-1** 

SHEET NAME

A-101 SHEET NUMBER

| DRAWN BY    | PD / SLS |
|-------------|----------|
| CHECKED BY  | PD       |
| PROJECT NO. | 2023.060 |
|             |          |

PROPOSED THIRD FLOOR PLAN -**BUILDING-1** 

SHEET NAME

A-102 SHEET NUMBER

PROPOSED GROUND & SECOND FLOOR PLAN - BUILDING-2

SHEET NAME

A-200 SHEET NUMBER

DANTAS CARRETE architecture

427 CHESTNUT STREET, SUITE 302
UNION, NEW JERSEY 07083
p 908 998 2422 f 908 741 4160

PAULO I M DANTAS PA

PROPOSED SECOND FLOOR PLAN -BUILDING-2

SHEET NAME

1 PROPOSED THIRD FLOOR PLAN
SCALE: 1/4" = 1'-0"

PAULO J. M. DANTAS, RA Al017704

THESE DRAWINGS AND PARTS THEREOF ARE THE
EXCLUSIVE PROPERTY OF
DANTASCARRETE architecture, Ilc
THIS DOCUMENT AND THE INFORMATION THAT IT
CONTAINS MAY NOT BE REPRODUCED OR USED FOR
ANY
OTHER PROJECT OTHER THAN THE SPECIFIC PROJECT
FOR WHICH IS WAS PREPARED. THESE DRAWINGS
CANNOT BE
REPRODUCED WITHOUT THE EXPRESSED WRITTEN

PROPOSED THIRD FLOOR PLAN -BUILDING-2

SHEET NAME

1 FRONT ELEVATION (BUILDING-2)
SCALE: 3/16" = 1'-0"

2 REAR ELEVATION (BUILDING-2)
SCALE: 3/16" = 1'-0"

DANTAS CARRETE architecture 427 CHESTNUT STREET, SUITE 302 UNION, NEW JERSEY 07083 p 908 998 2422 f 908 741 4160 www.dantascarrete.com

PROPOSED GROUND FLOOR PLAN -BUILDING-3

SHEET NAME

A-300 SHEET NUMBER

PROPOSED SECOND FLOOR PLAN

SCALE: 1/4" = 1'-0"

2 DEVELOPMENT KEY PLAN N.T.S.

DANTAS CARRETE architecture

427 CHESTNUT STREET, SUITE 302 UNION, NEW JERSEY 07083 p 908 998 2422 f 908 741 4160 www.dantascarrete.com

PROPOSED SECOND FLOOR PLAN -**BUILDING-3** 

SHEET NAME

A-301 SHEET NUMBER

PROPOSED THIRD FLOOR PLAN

SCALE: 1/4" = 1'-0"

2 DEVELOPMENT KEY PLAN N.T.S.

DANTAS CARRETE architecture

427 CHESTNUT STREET, SUITE 302 UNION, NEW JERSEY 07083 p 908 998 2422 f 908 741 4160 www.dantascarrete.com

| DRAWN BY    | PD/SLS   |
|-------------|----------|
| CHECKED BY  | PD       |
| PROJECT NO. | 2023.060 |

PROPOSED THIRD FLOOR PLAN -BUILDING-3

SHEET NAME

DANTAS CARRETE architecture 427 CHESTNUT STREET, SUITE 302 UNION, NEW JERSEY 07083 p 908 998 2422 f 908 741 4160 www.dantascarrete.com