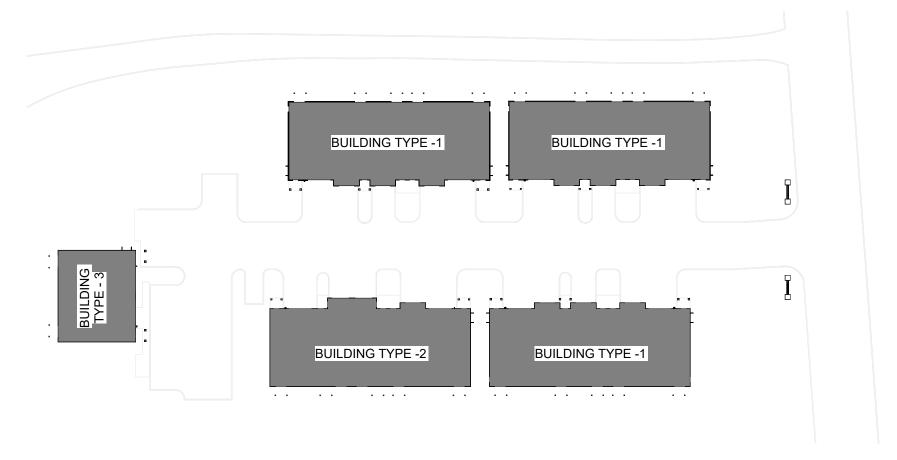

2 DEVELOPMENT KEY PLAN N.T.S.

DANTAS CARRETE architecture

427 CHESTNUT STREET, SUITE 302
UNION, NEW JERSEY 07083
p 908 998 2422 f 908 741 4160

PAULO I M DANTAS RA

www.dantascarrete.com

PAULO J. M. DANTAS, RA Al017704

A-111 SHEET NUMBER

PROPOSED GROUND FLOOR PLAN

SCALE: 1/4" = 1'-0"

2 DEVELOPMENT KEY PLAN N.T.S.

DANTAS CARRETE architecture 427 CHESTNUT STREET, SUITE 302 UNION, NEW JERSEY 07083 p 908 998 2422 f 908 741 4160