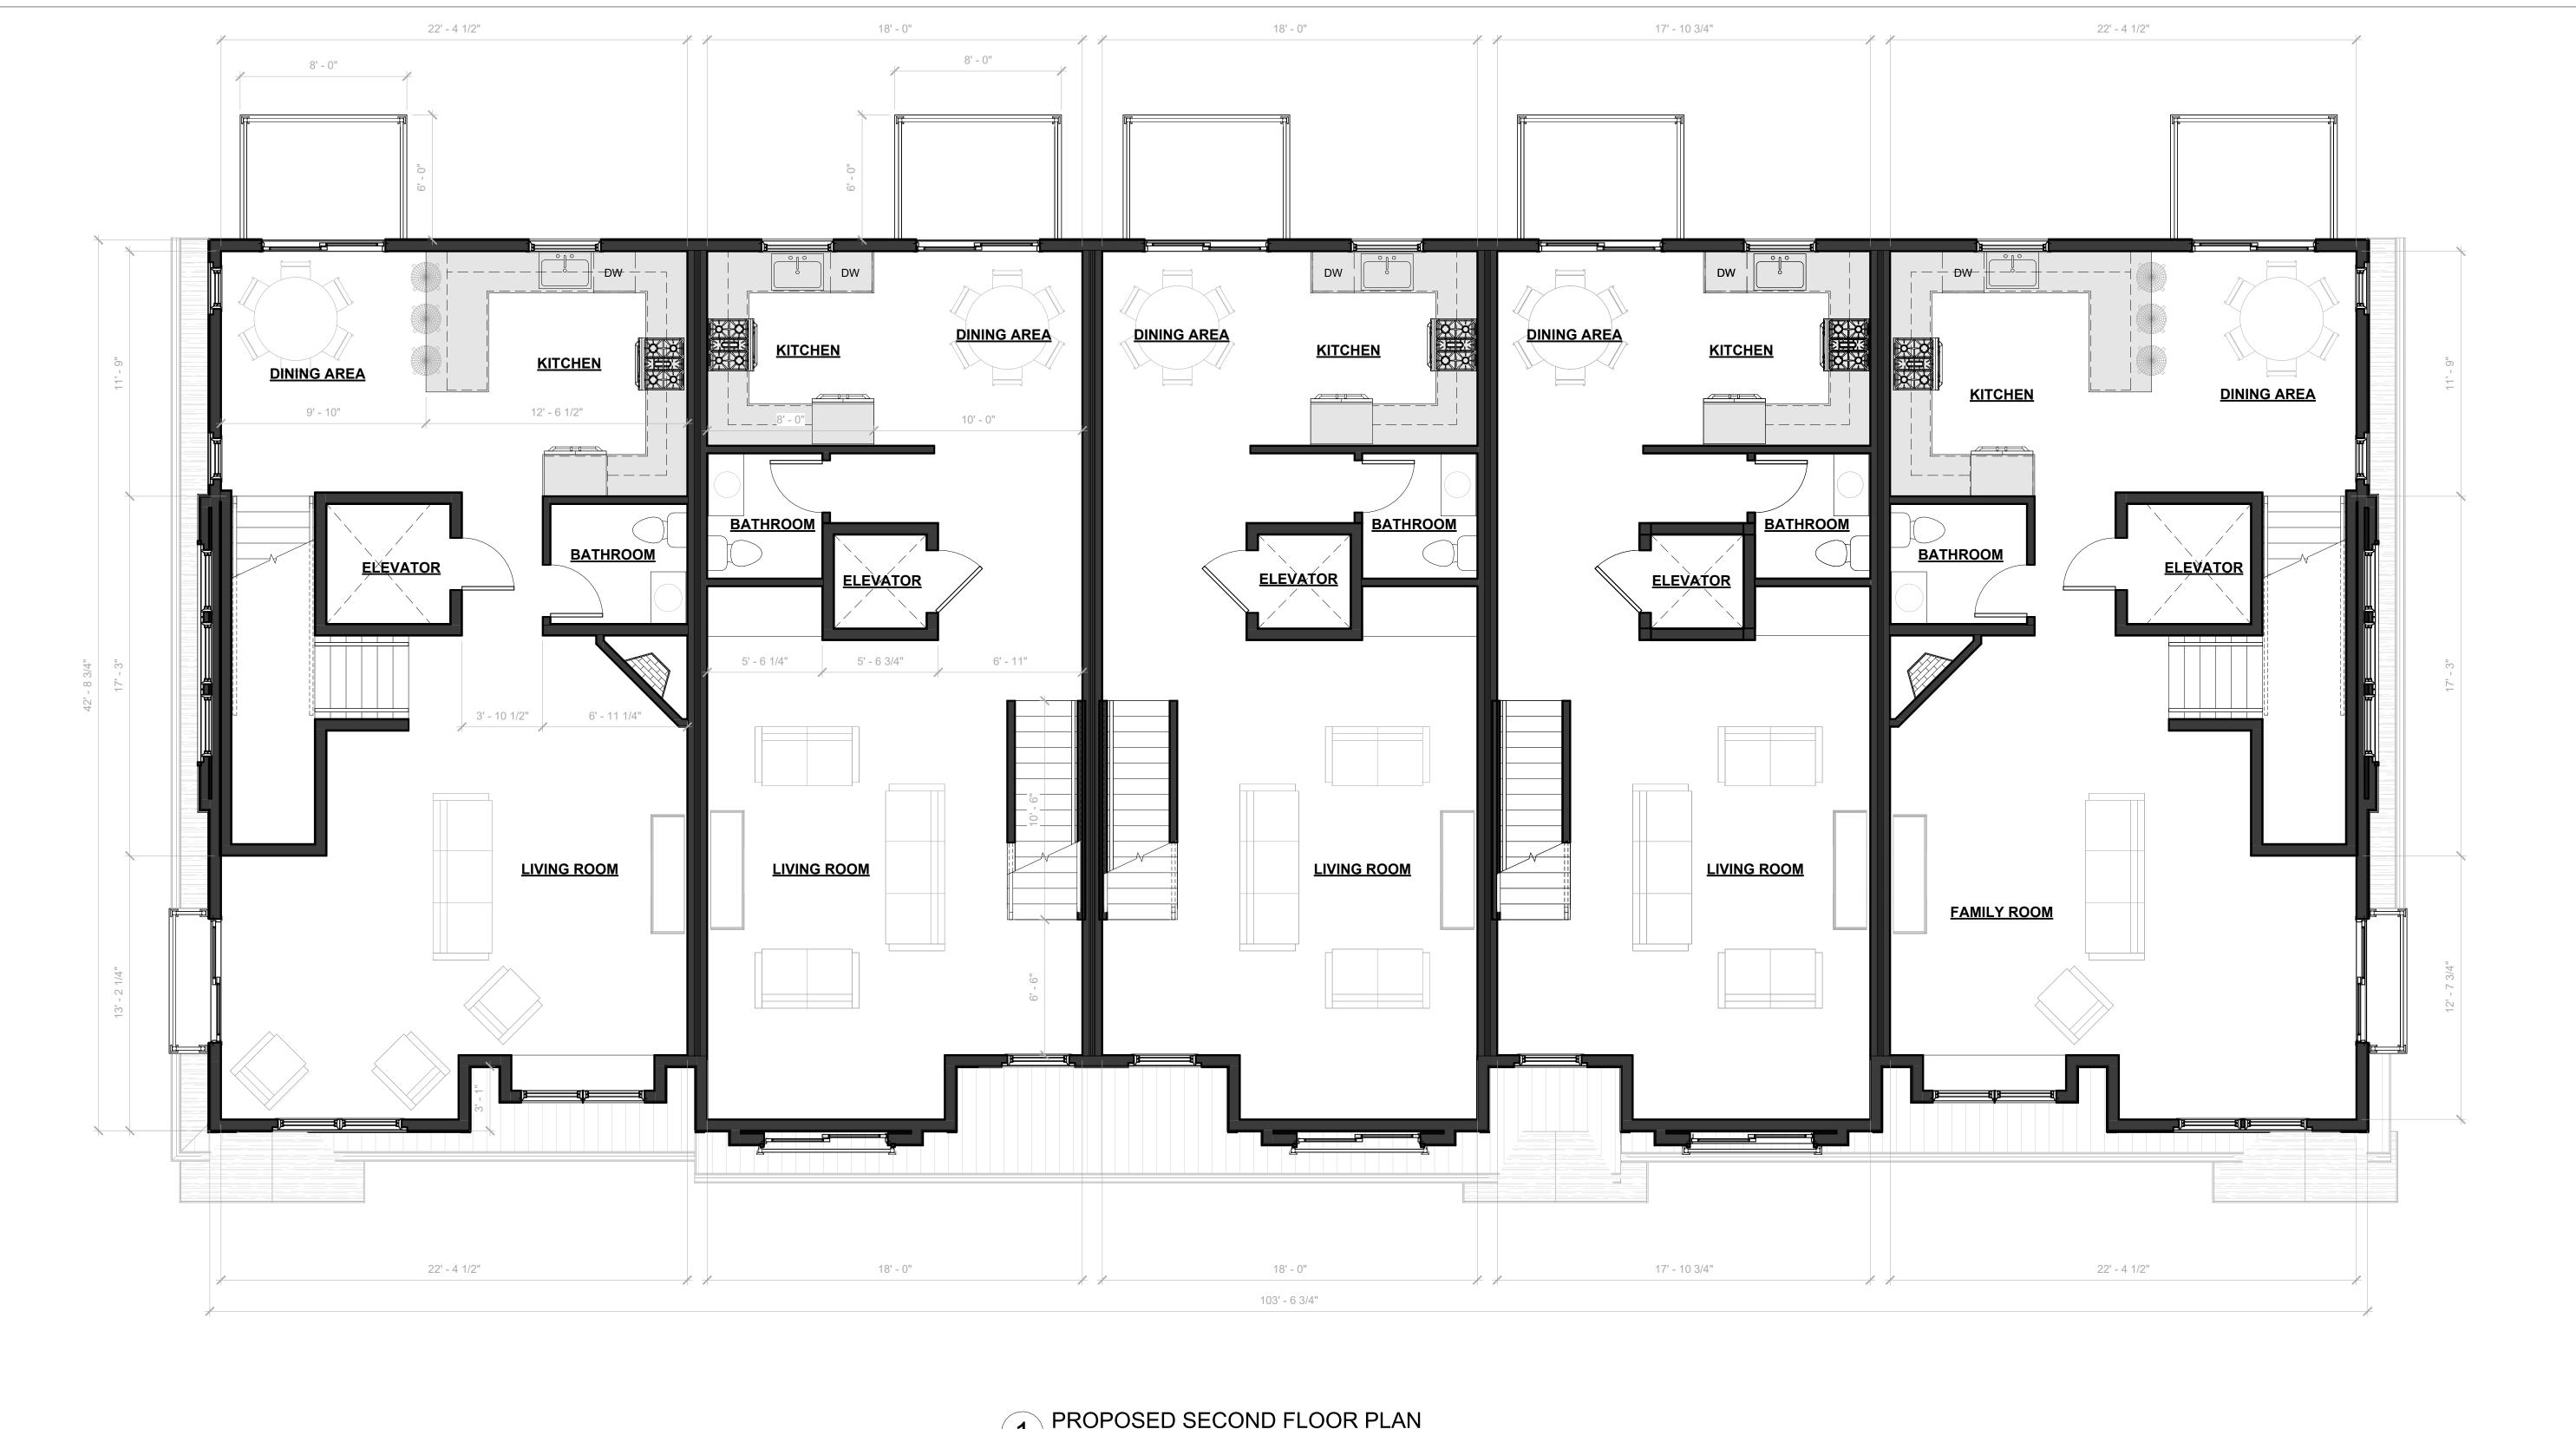

PROPOSED GROUND FLOOR PLAN -BUILDING-1

SHEET NAME

1 PROPOSED SECOND FLOOR PLAN SCALE: 1/4" = 1'-0"

DANTAS CARRETE architecture

427 CHESTNUT STREET, SUITE 302 UNION, NEW JERSEY 07083 p 908 998 2422 f 908 741 4160 www.dantascarrete.com

| DRAWN BY    | PD/SLS   |
|-------------|----------|
| CHECKED BY  | PD       |
| PROJECT NO. | 2023.060 |
|             |          |

PROPOSED SECOND FLOOR PLAN -**BUILDING-1** 

SHEET NAME

A-101 SHEET NUMBER