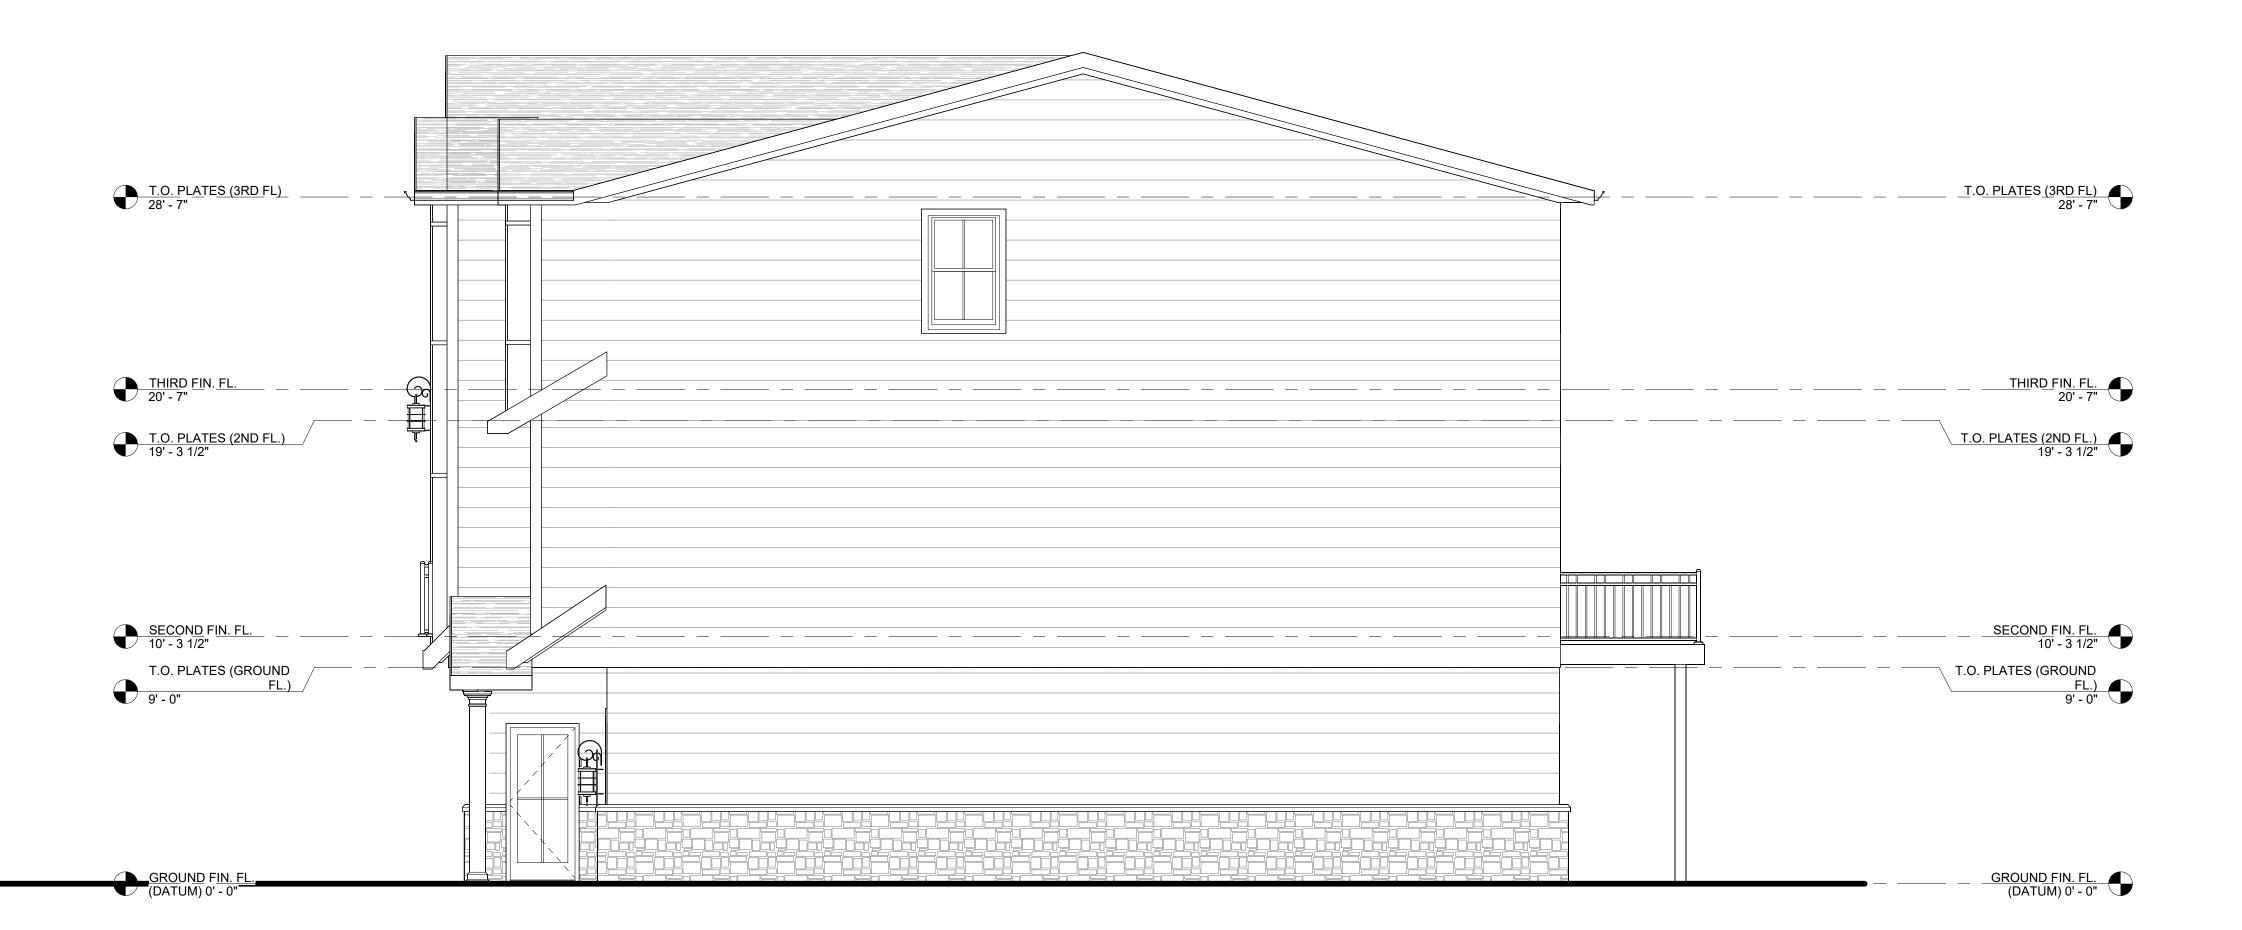

> J. TAN & M. TOG, LLC.

BLOCK: 457, LOT: 8 & 9 549-545A LEXINGTON AVENUE CRANFORD TOWNSHIP, UNION COUNTY, NEW JERSEY 07016

PD / SLS PROJECT NO. 2023.060

PROPOSED SIDE **REAR ELEVATIONS -BUILDING-1** 

SHEET NAME