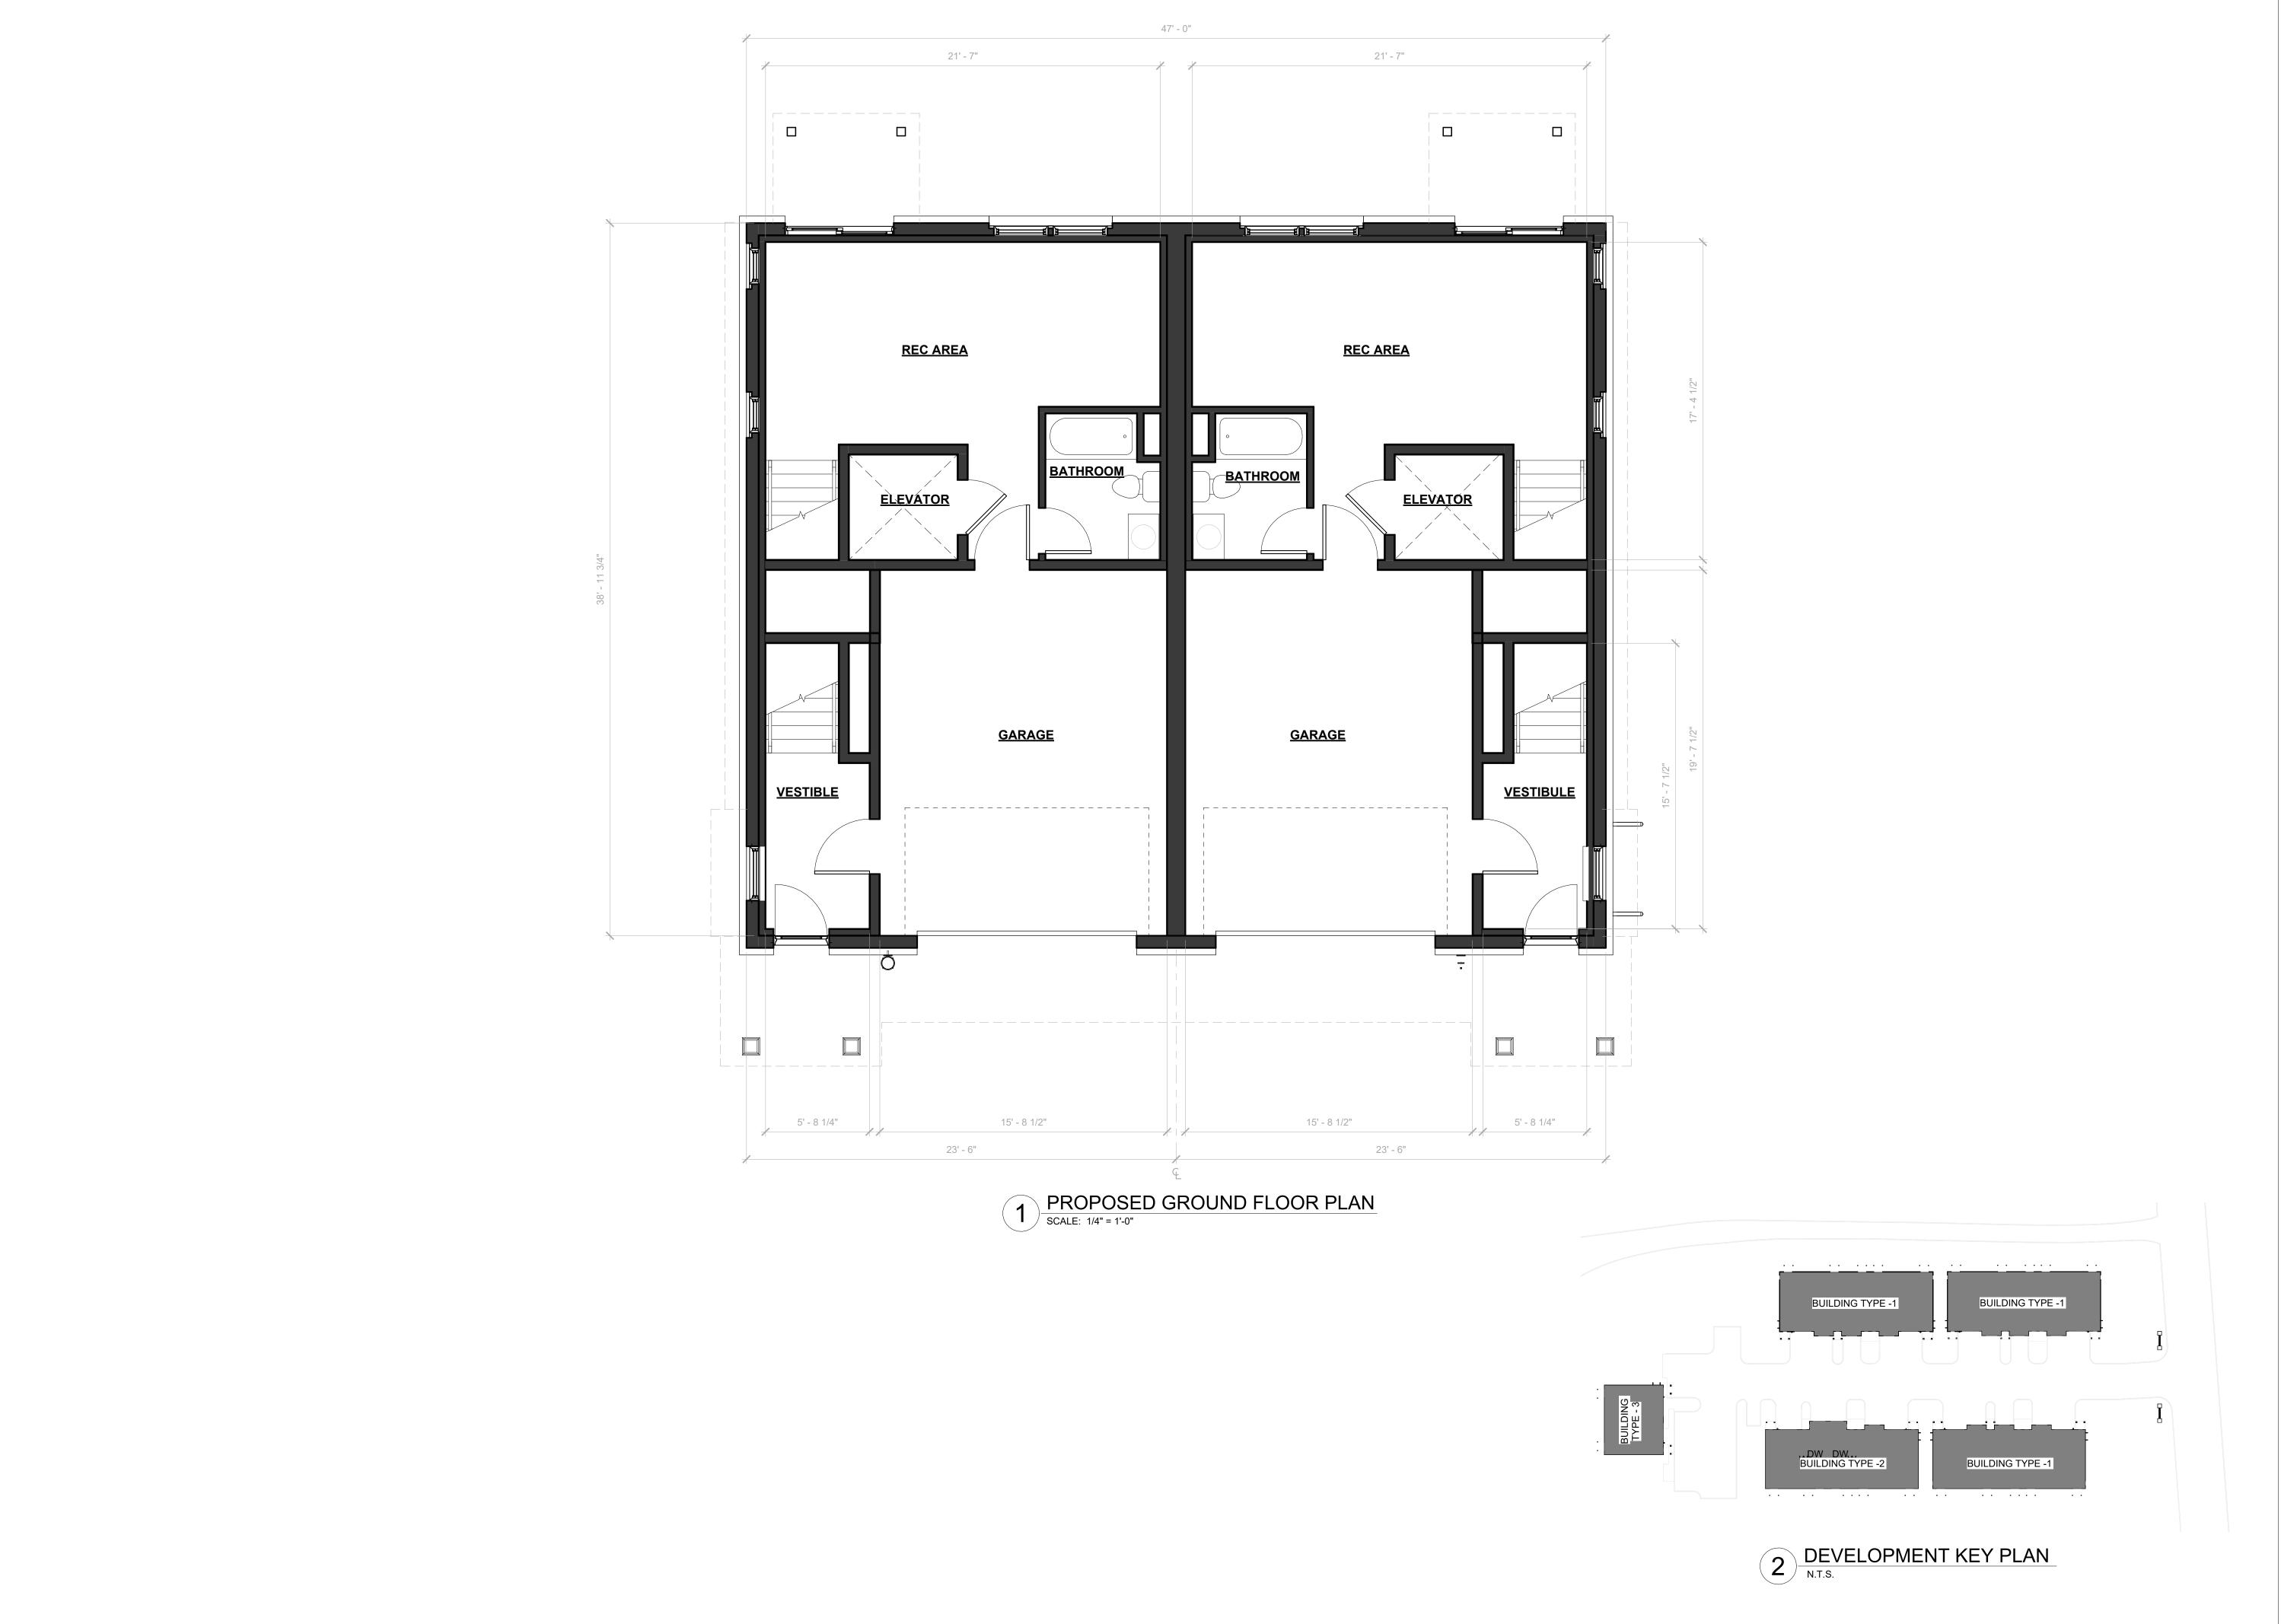

| DRAWN BY    | PD / SLS |
|-------------|----------|
| CHECKED_BY  | PD       |
| PROJECT NO. | 2023.060 |

TITLE, SITE PLAN, RENDERING

SHEET NAME

A-001 SHEET NUMBER

1 PROPOSED GROUND FLOOR PLAN SCALE: 1/4" = 1'-0"

2 DEVELOPMENT KEY PLAN N.T.S.

DANTAS CARRETE architecture

427 CHESTNUT STREET, SUITE 302
UNION, NEW JERSEY 07083
p 908 998 2422 f 908 741 4160

PAULO I M DANTAS RA

www.dantascarrete.com

PAULO J. M. DANTAS, RA Al017704