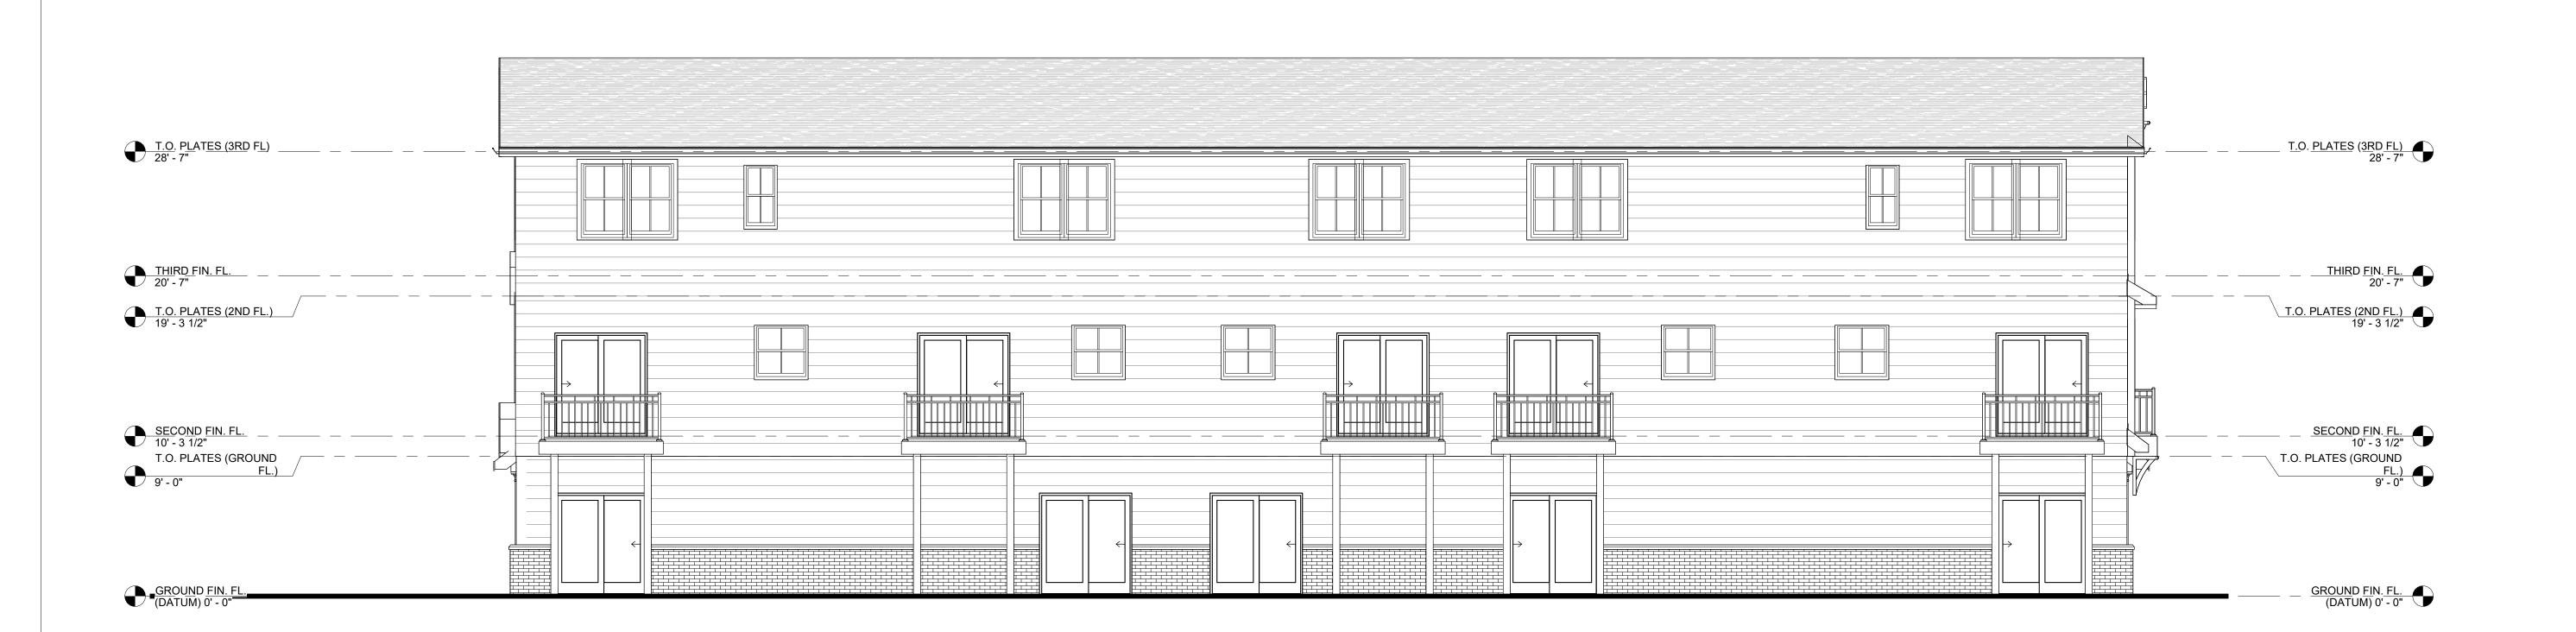

2 REAR ELEVATION (BUILDING-1)
SCALE: 3/16" = 1'-0"

DANTAS CARRETE architecture

dC

427 CHESTNUT STREET, SUITE 302 UNION, NEW JERSEY 07083 p 908 998 2422 f 908 741 4160 www.dantascarrete.com

PAULO J. M. DANTAS, RA

DRAWN BY PD / SLS

CHECKED BY PD

PROJECT NO. 2023.060

FRONT & REAR ELEVATIONS -BUILDING-1

SHEET NAME

DANTAS CARRETE architecture

427 CHESTNUT STREET, SUITE 302 UNION, NEW JERSEY 07083 p 908 998 2422 f 908 741 4160 www.dantascarrete.com