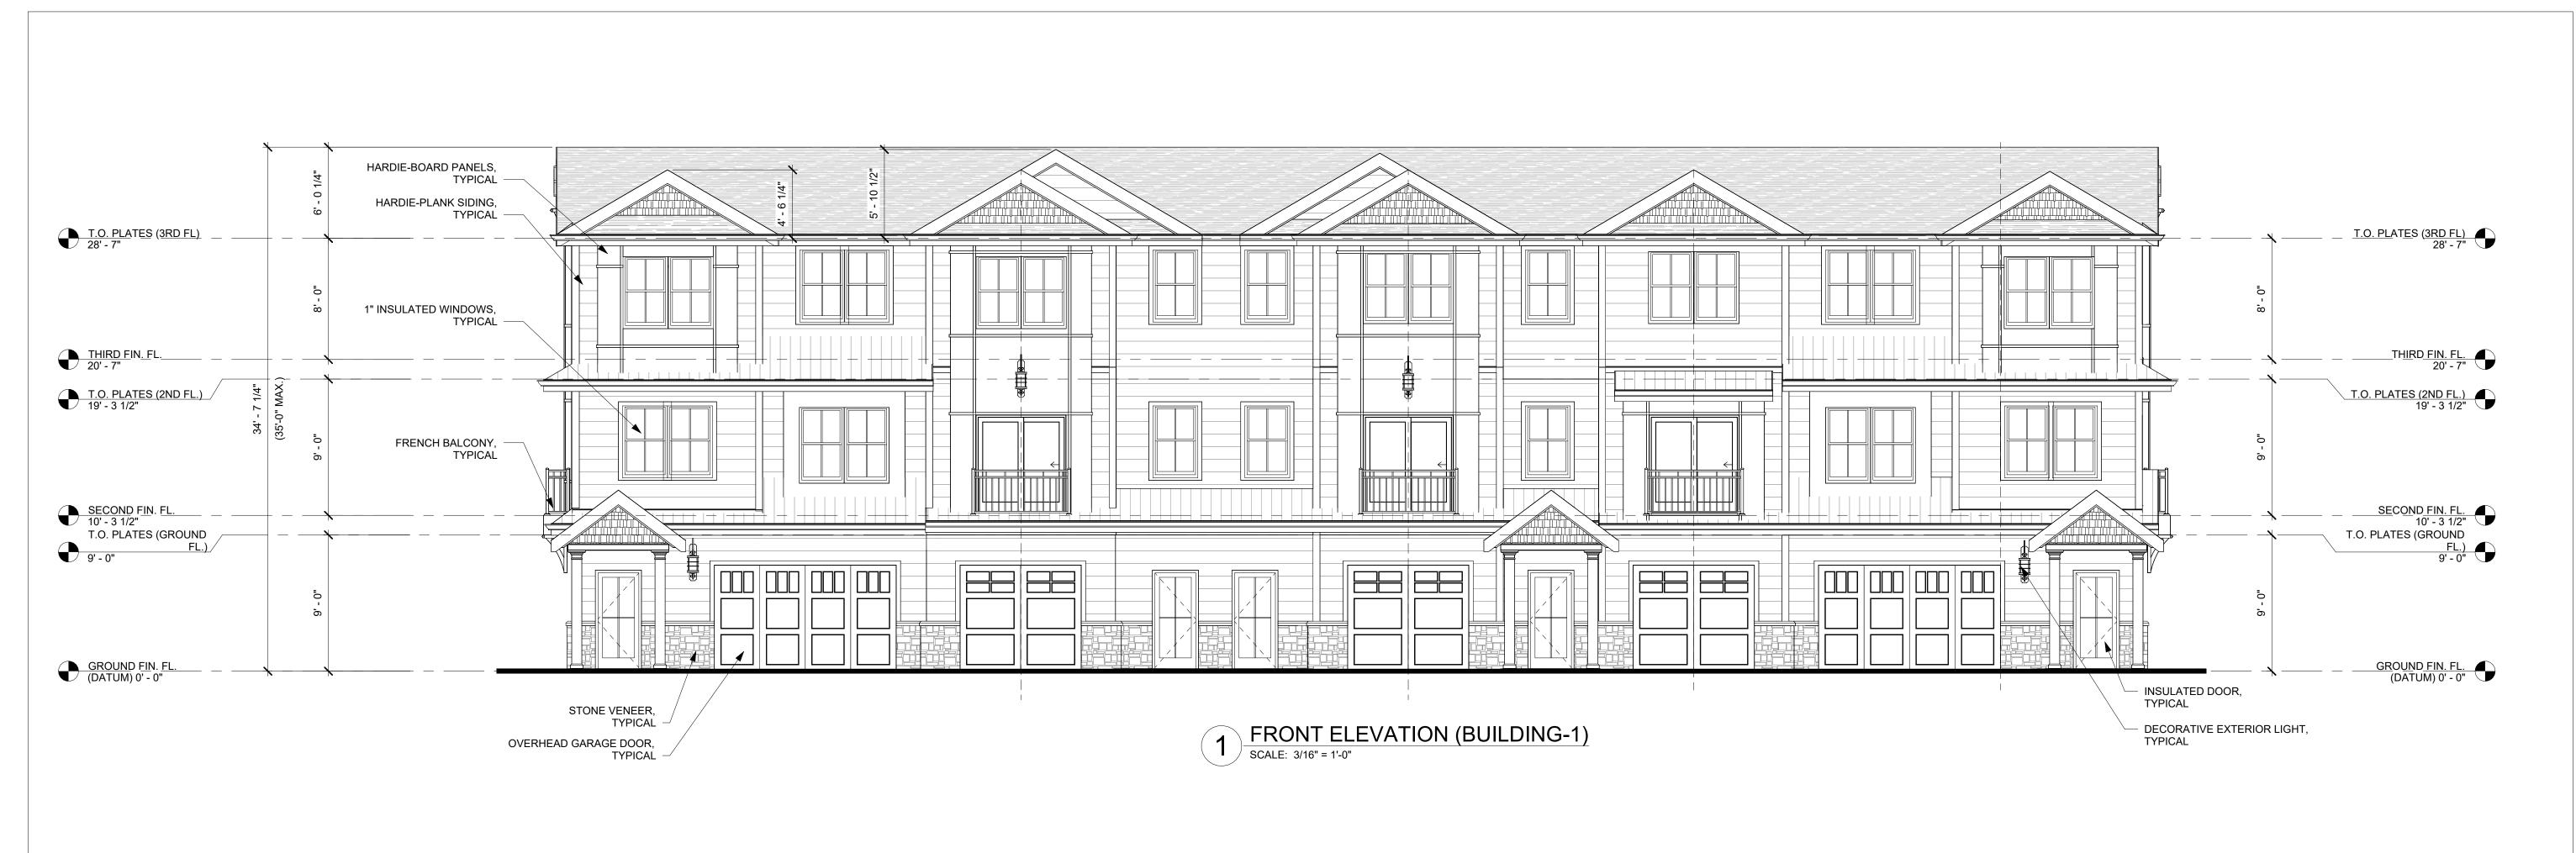

DRAWN BY PD / SLS

CHECKED BY PD

PROJECT NO. 2023.060

FRONT & REAR ELEVATIONS -BUILDING-1

SHEET NAME

DANTAS CARRETE architecture

427 CHESTNUT STREET, SUITE 302 UNION, NEW JERSEY 07083 p 908 998 2422 f 908 741 4160 www.dantascarrete.com