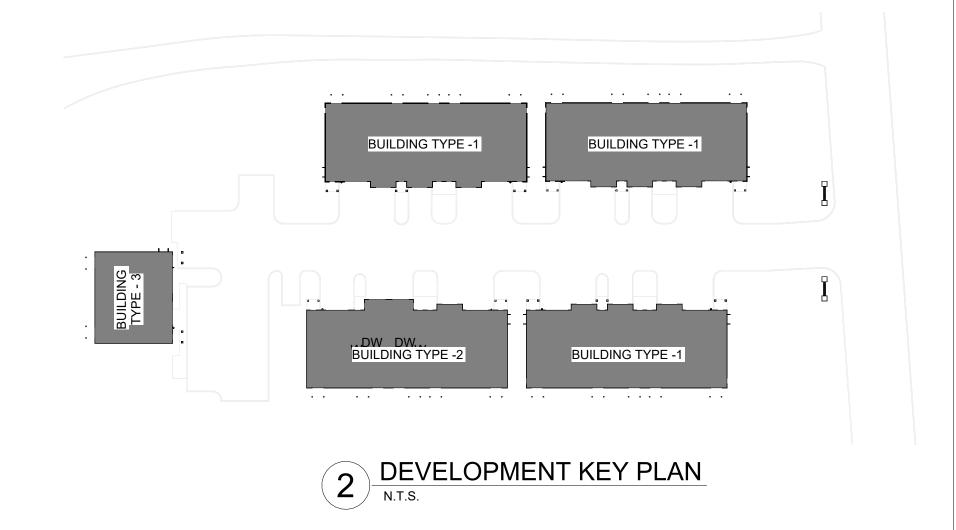

2 DEVELOPMENT KEY PLAN N.T.S.

DANTAS CARRETE architecture

427 CHESTNUT STREET, SUITE 302
UNION, NEW JERSEY 07083
p 908 998 2422 f 908 741 4160

PAULO I M DANTAS RA

www.dantascarrete.com

PAULO J. M. DANTAS, RA Al017704

A-111 SHEET NUMBER

PROPOSED GROUND FLOOR PLAN

SCALE: 1/4" = 1'-0"

2 DEVELOPMENT KEY PLAN N.T.S.

DANTAS CARRETE architecture 427 CHESTNUT STREET, SUITE 302 UNION, NEW JERSEY 07083 p 908 998 2422 f 908 741 4160

PROPOSED GROUND FLOOR PLAN -BUILDING-3

SHEET NAME

A-300 SHEET NUMBER

PROPOSED SECOND FLOOR PLAN

SCALE: 1/4" = 1'-0"

2 DEVELOPMENT KEY PLAN N.T.S.

DANTAS CARRETE architecture

427 CHESTNUT STREET, SUITE 302 UNION, NEW JERSEY 07083 p 908 998 2422 f 908 741 4160 www.dantascarrete.com

PROPOSED SECOND FLOOR PLAN -**BUILDING-3** 

SHEET NAME

A-301 SHEET NUMBER

PROPOSED THIRD FLOOR PLAN

SCALE: 1/4" = 1'-0"

2 DEVELOPMENT KEY PLAN N.T.S.

DANTAS CARRETE architecture

427 CHESTNUT STREET, SUITE 302 UNION, NEW JERSEY 07083 p 908 998 2422 f 908 741 4160 www.dantascarrete.com