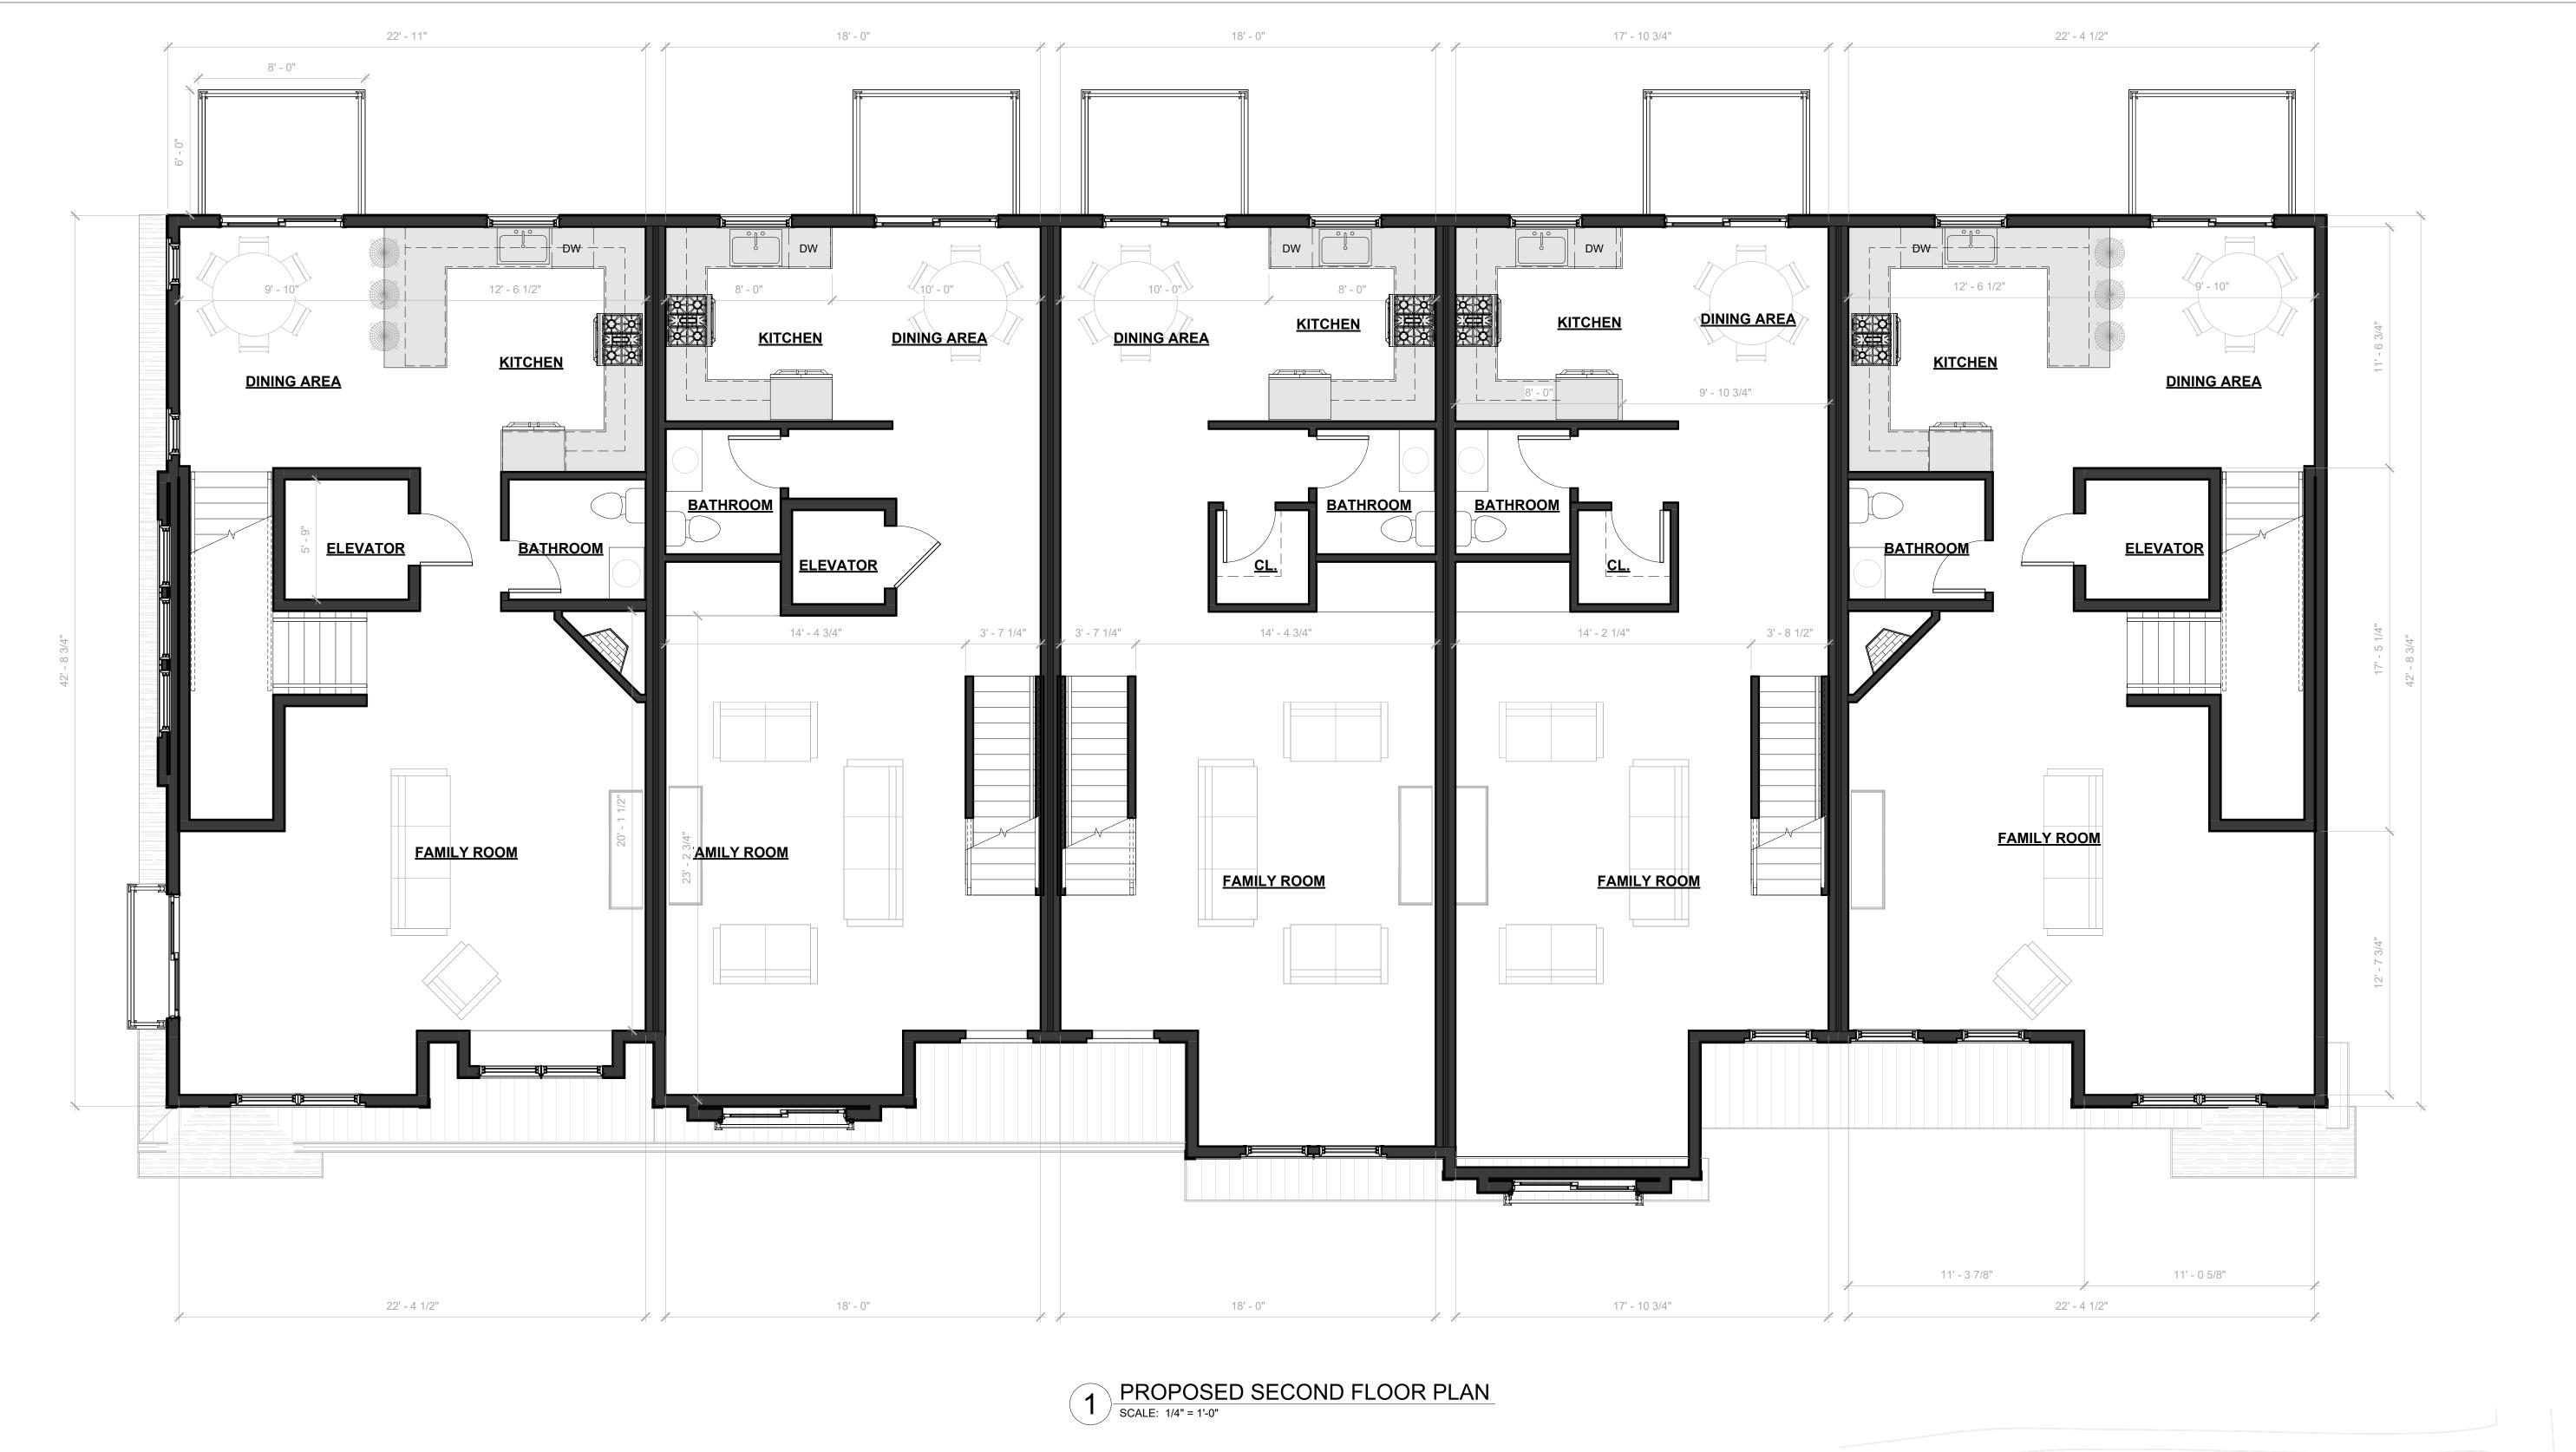

PROPOSED GROUND FLOOR PLAN -BUILDING-1

SHEET NAME

1 PROPOSED SECOND FLOOR PLAN SCALE: 1/4" = 1'-0"

DANTAS CARRETE architecture

427 CHESTNUT STREET, SUITE 302 UNION, NEW JERSEY 07083 p 908 998 2422 f 908 741 4160 www.dantascarrete.com

| DRAWN BY    | PD/SLS   |
|-------------|----------|
| CHECKED BY  | PD       |
| PROJECT NO. | 2023.060 |
|             |          |

PROPOSED SECOND FLOOR PLAN -**BUILDING-1** 

SHEET NAME

A-101 SHEET NUMBER