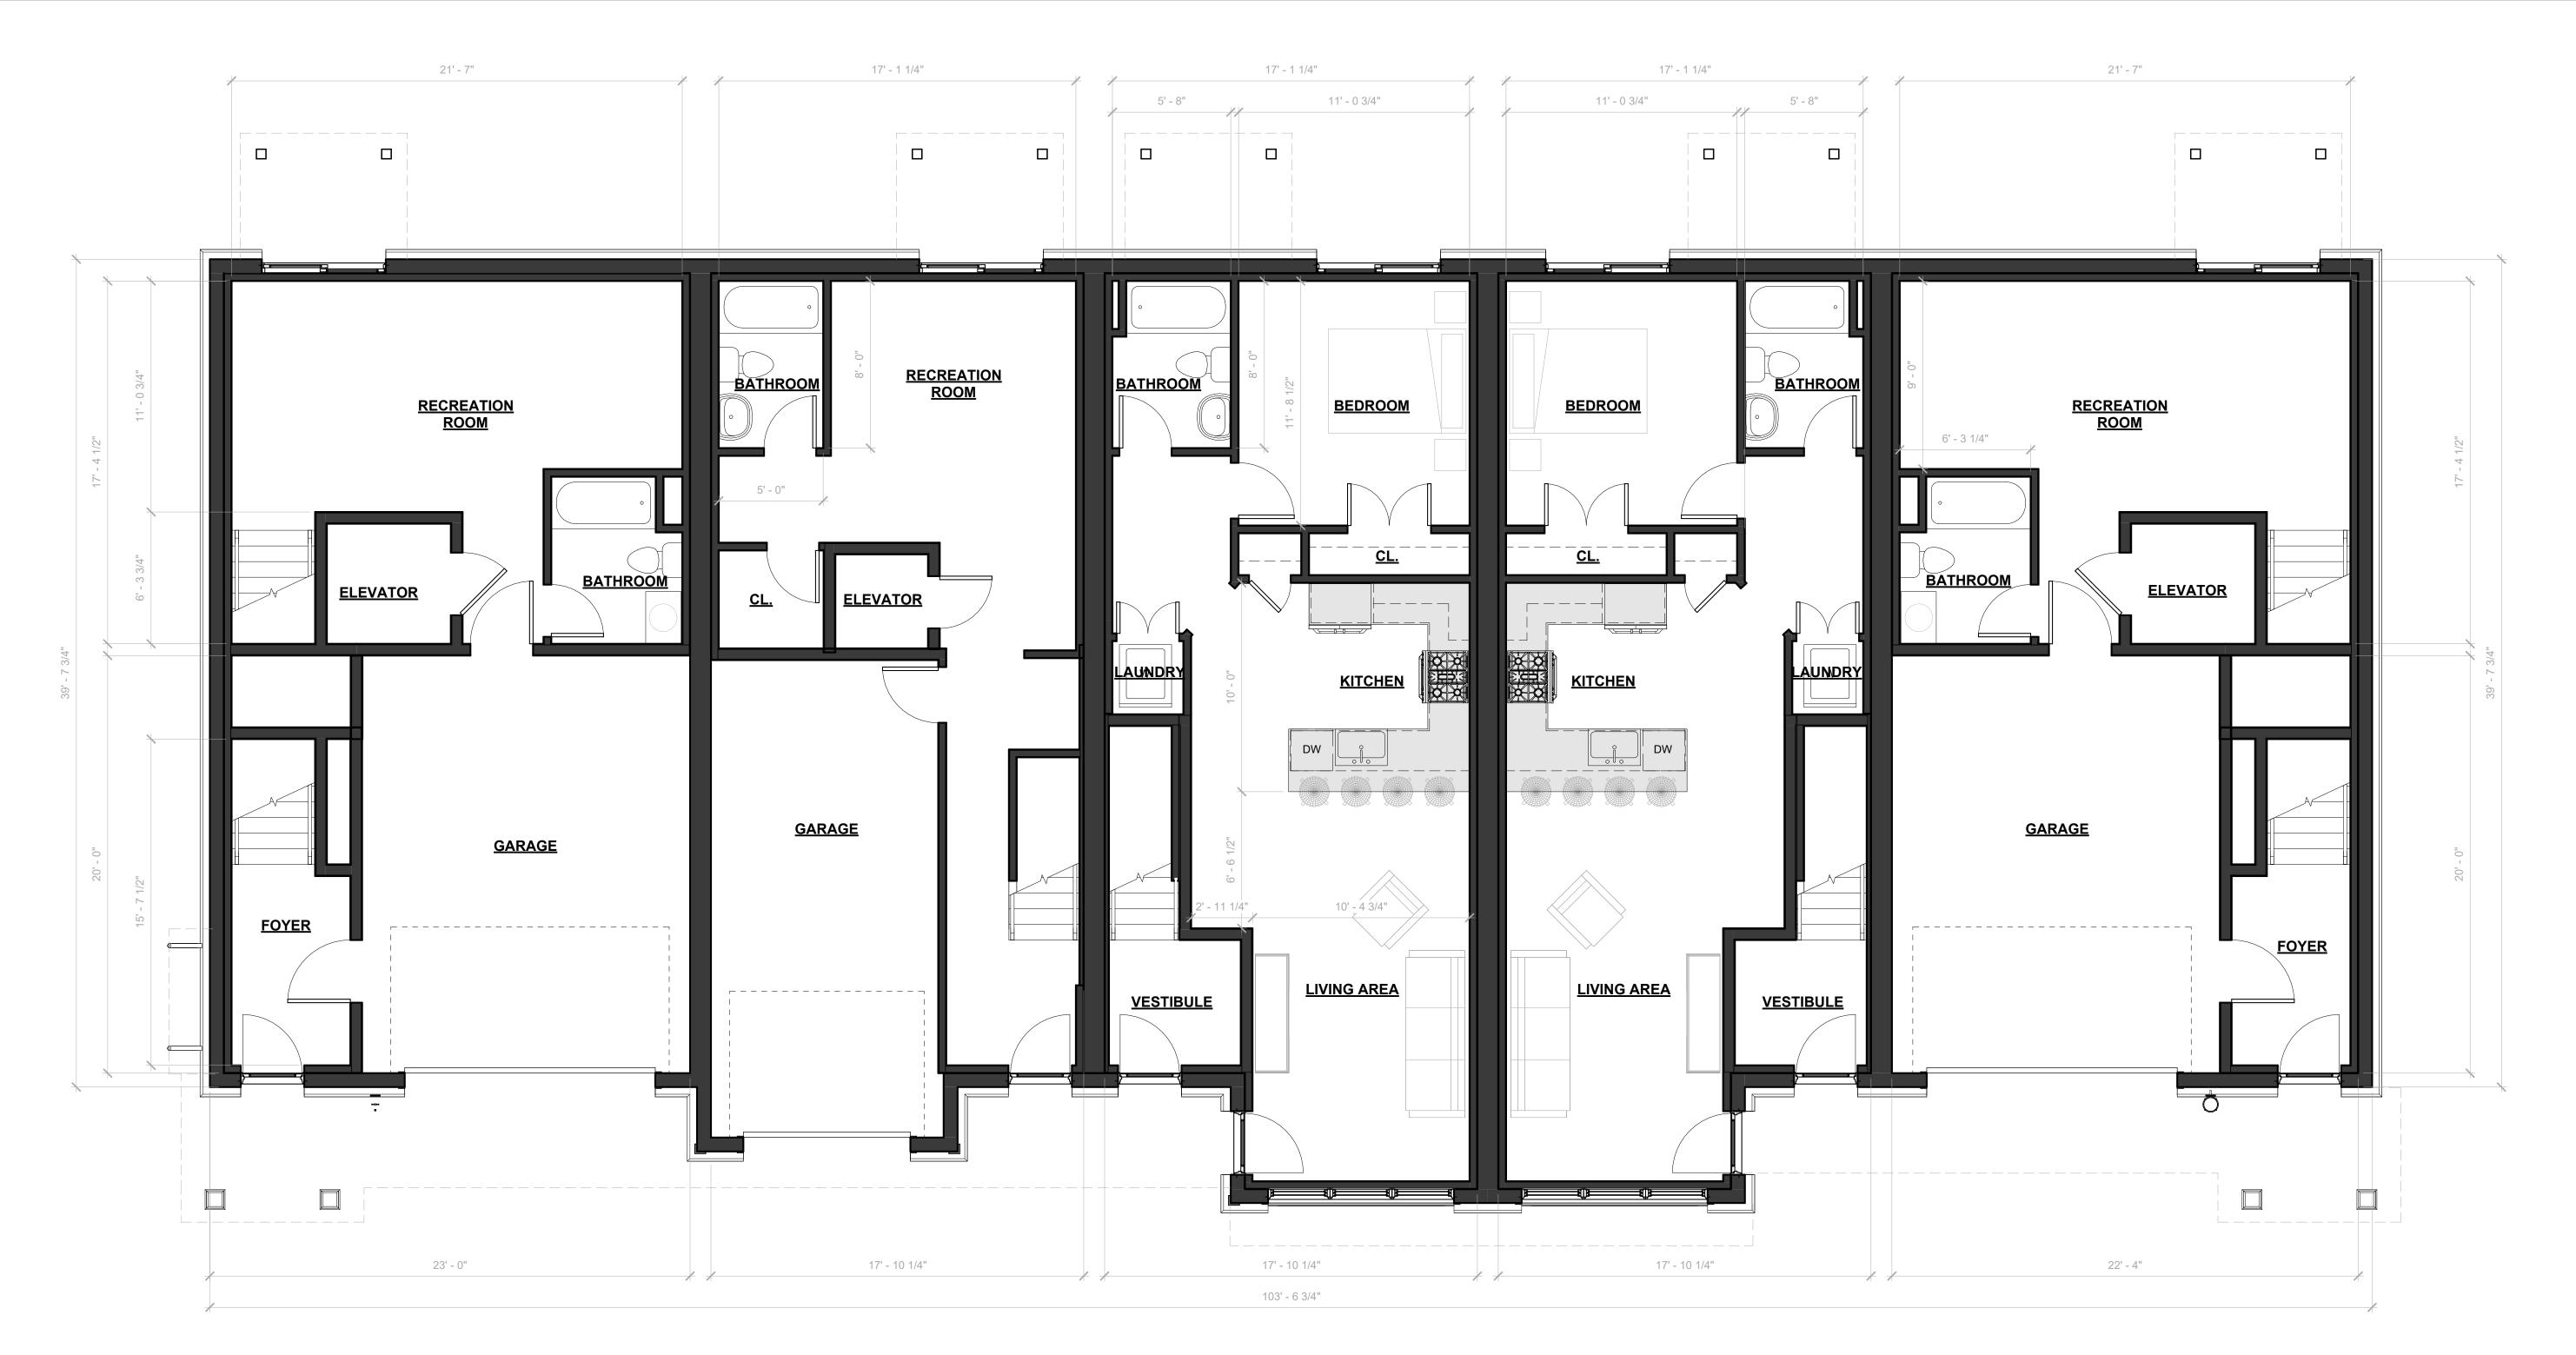

PROPOSED GROUND & SECOND FLOOR PLAN - BUILDING-2

SHEET NAME

A-200 SHEET NUMBER

DANTAS CARRETE architecture

427 CHESTNUT STREET, SUITE 302
UNION, NEW JERSEY 07083
p 908 998 2422 f 908 741 4160

PAULO I M DANTAS PA