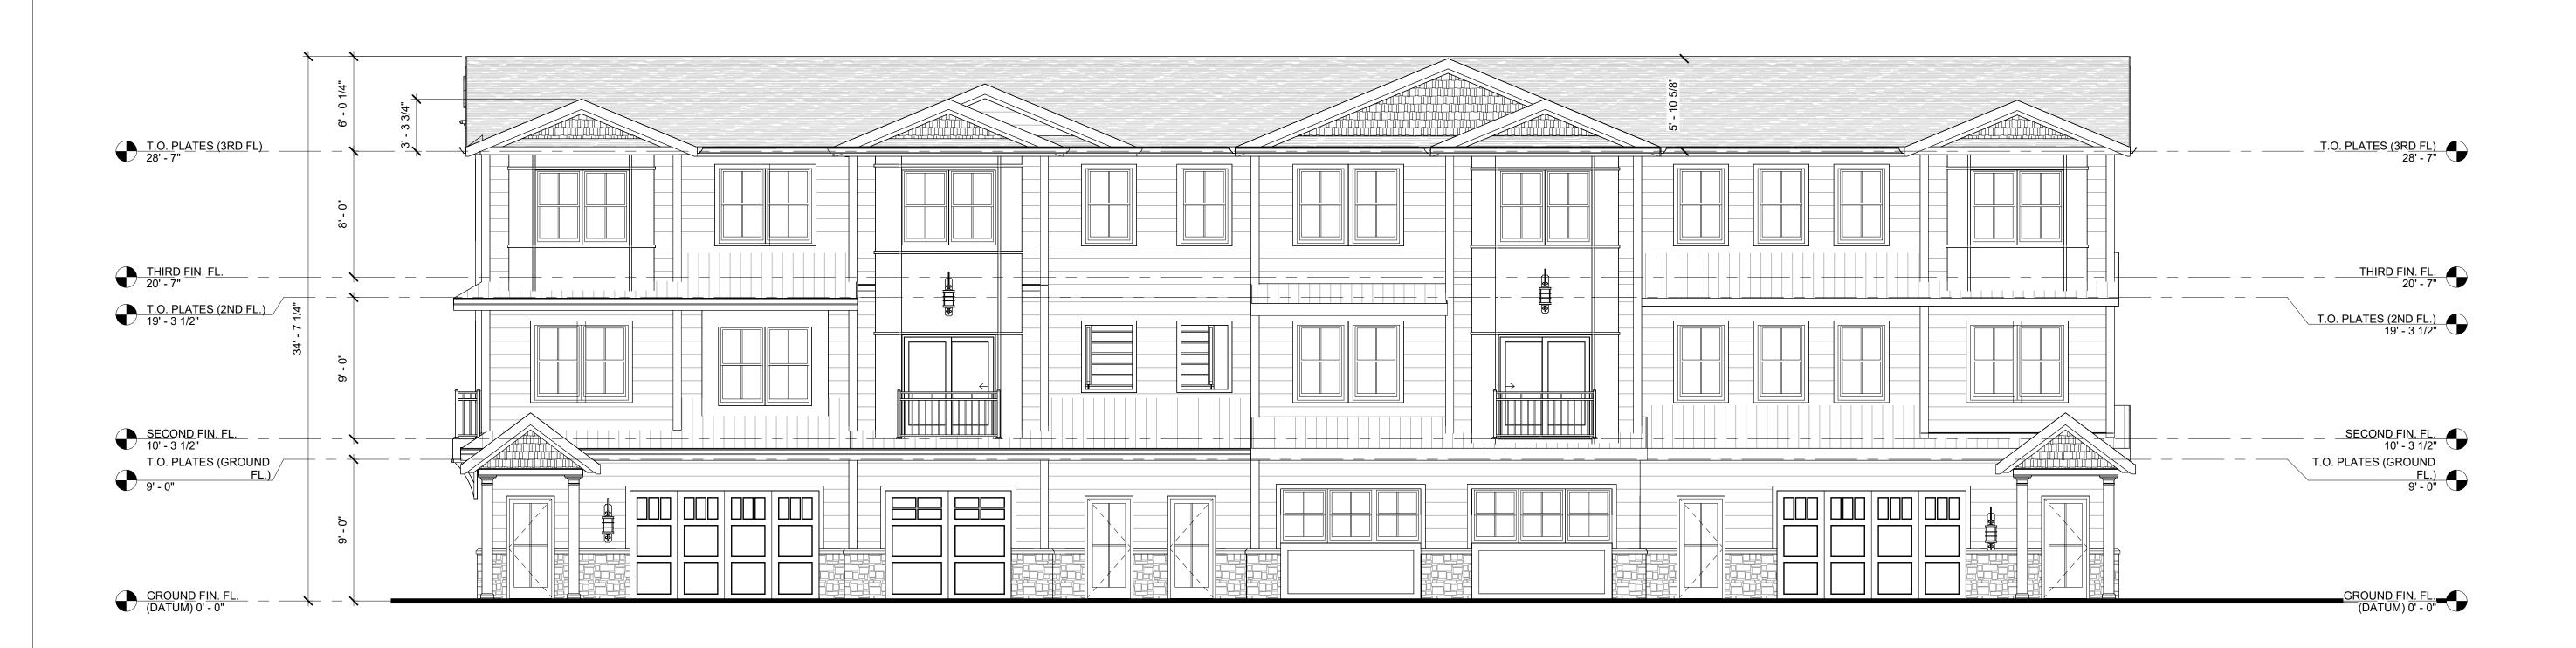

2 REAR ELEVATION (BUILDING-1)
SCALE: 3/16" = 1'-0"

DANTAS CARRETE architecture

dC

427 CHESTNUT STREET, SUITE 302 UNION, NEW JERSEY 07083 p 908 998 2422 f 908 741 4160 www.dantascarrete.com

PAULO J. M. DANTAS, RA

DRAWN BY PD / SLS

CHECKED BY PD

PROJECT NO. 2023.060

FRONT & REAR ELEVATIONS -BUILDING-1

SHEET NAME

DANTAS CARRETE architecture

427 CHESTNUT STREET, SUITE 302 UNION, NEW JERSEY 07083 p 908 998 2422 f 908 741 4160 www.dantascarrete.com