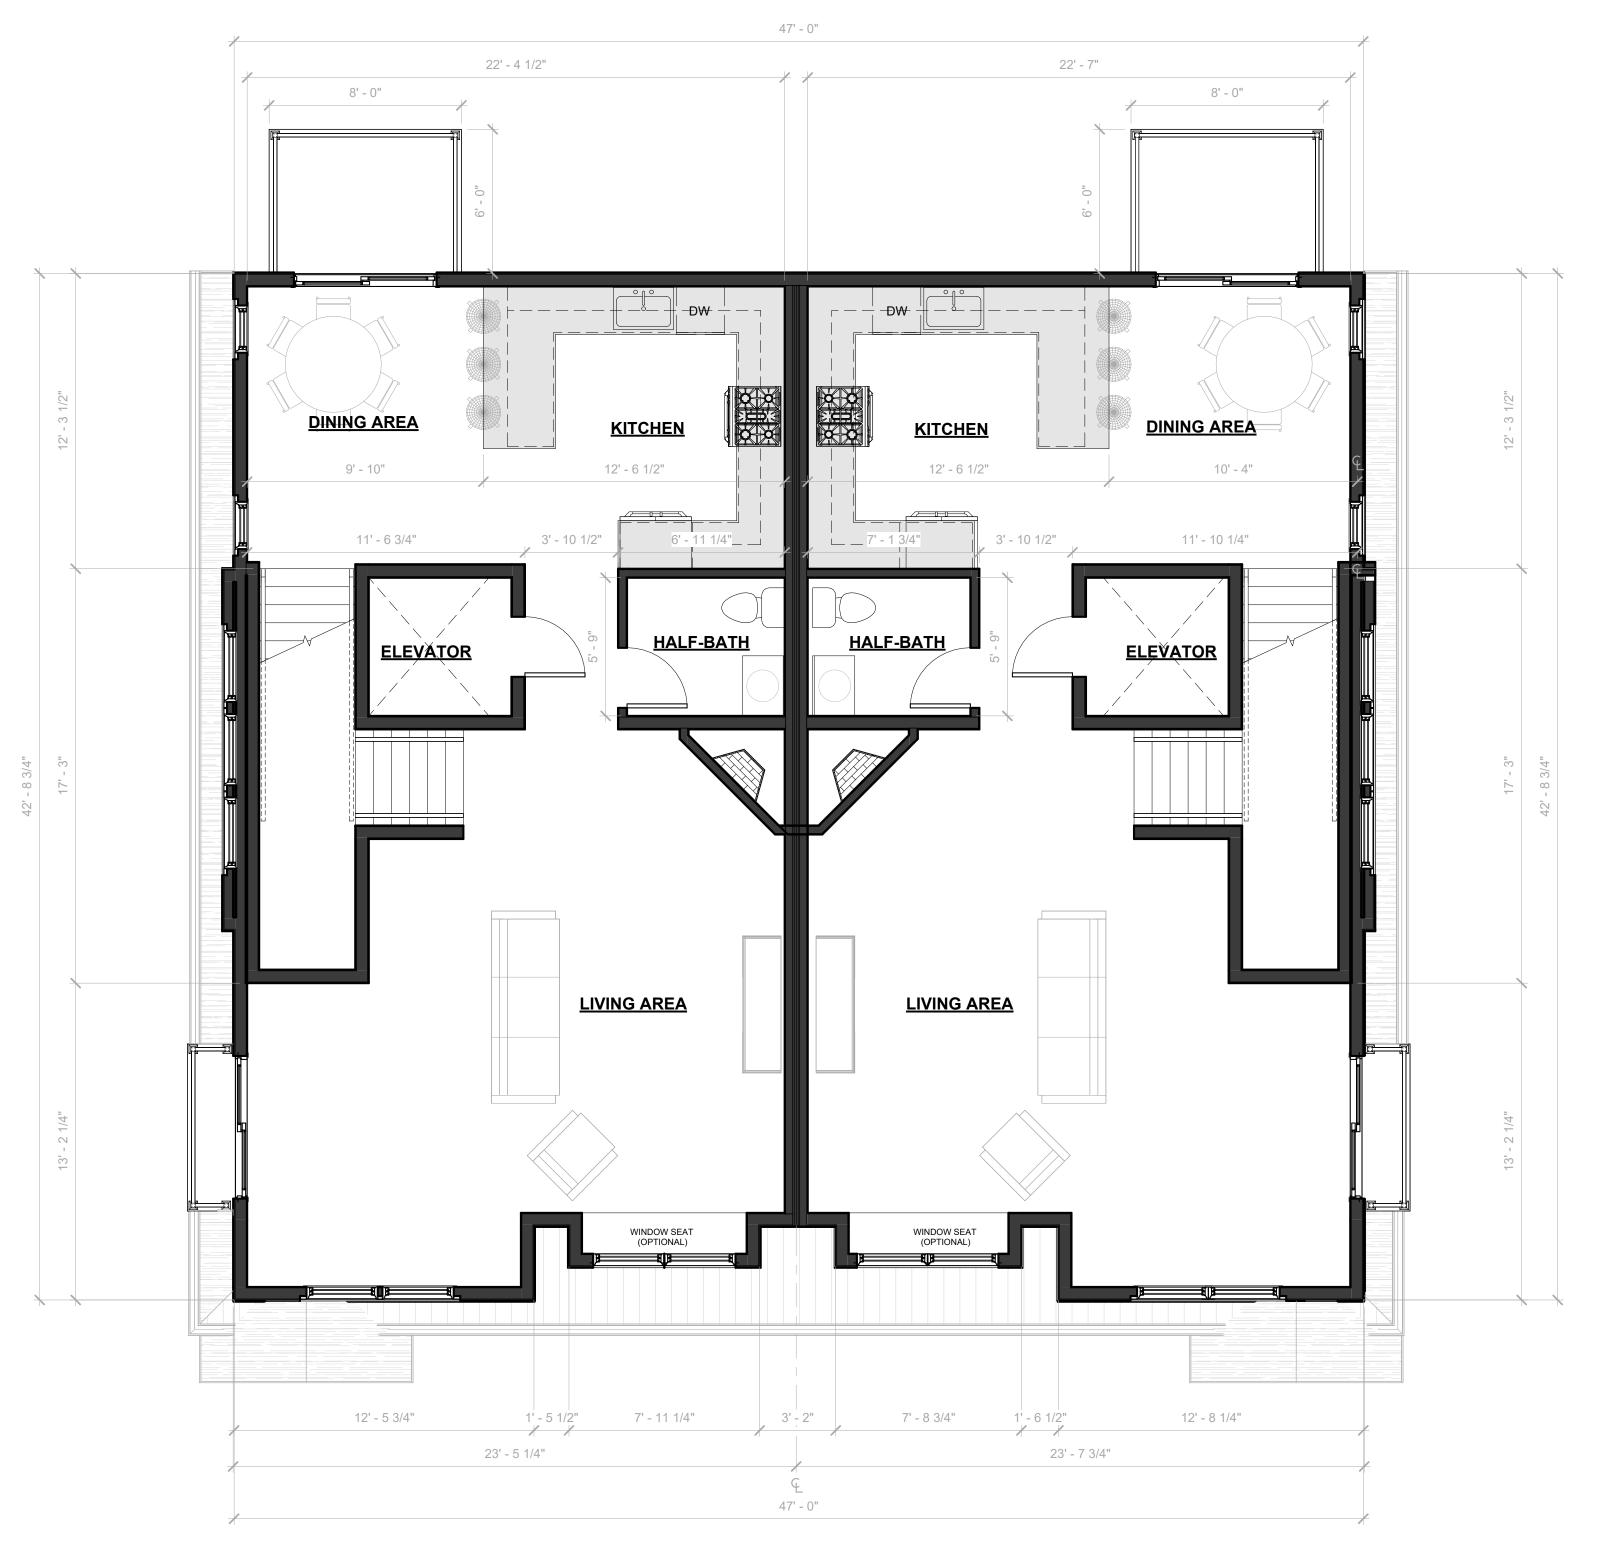

| DRAWN BY    | PD / SLS |
|-------------|----------|
| CHECKED_BY  | PD       |
| PROJECT NO. | 2023.060 |

TITLE, SITE PLAN, RENDERING

SHEET NAME

A-001 SHEET NUMBER

1 PROPOSED GROUND FLOOR PLAN SCALE: 1/4" = 1'-0"