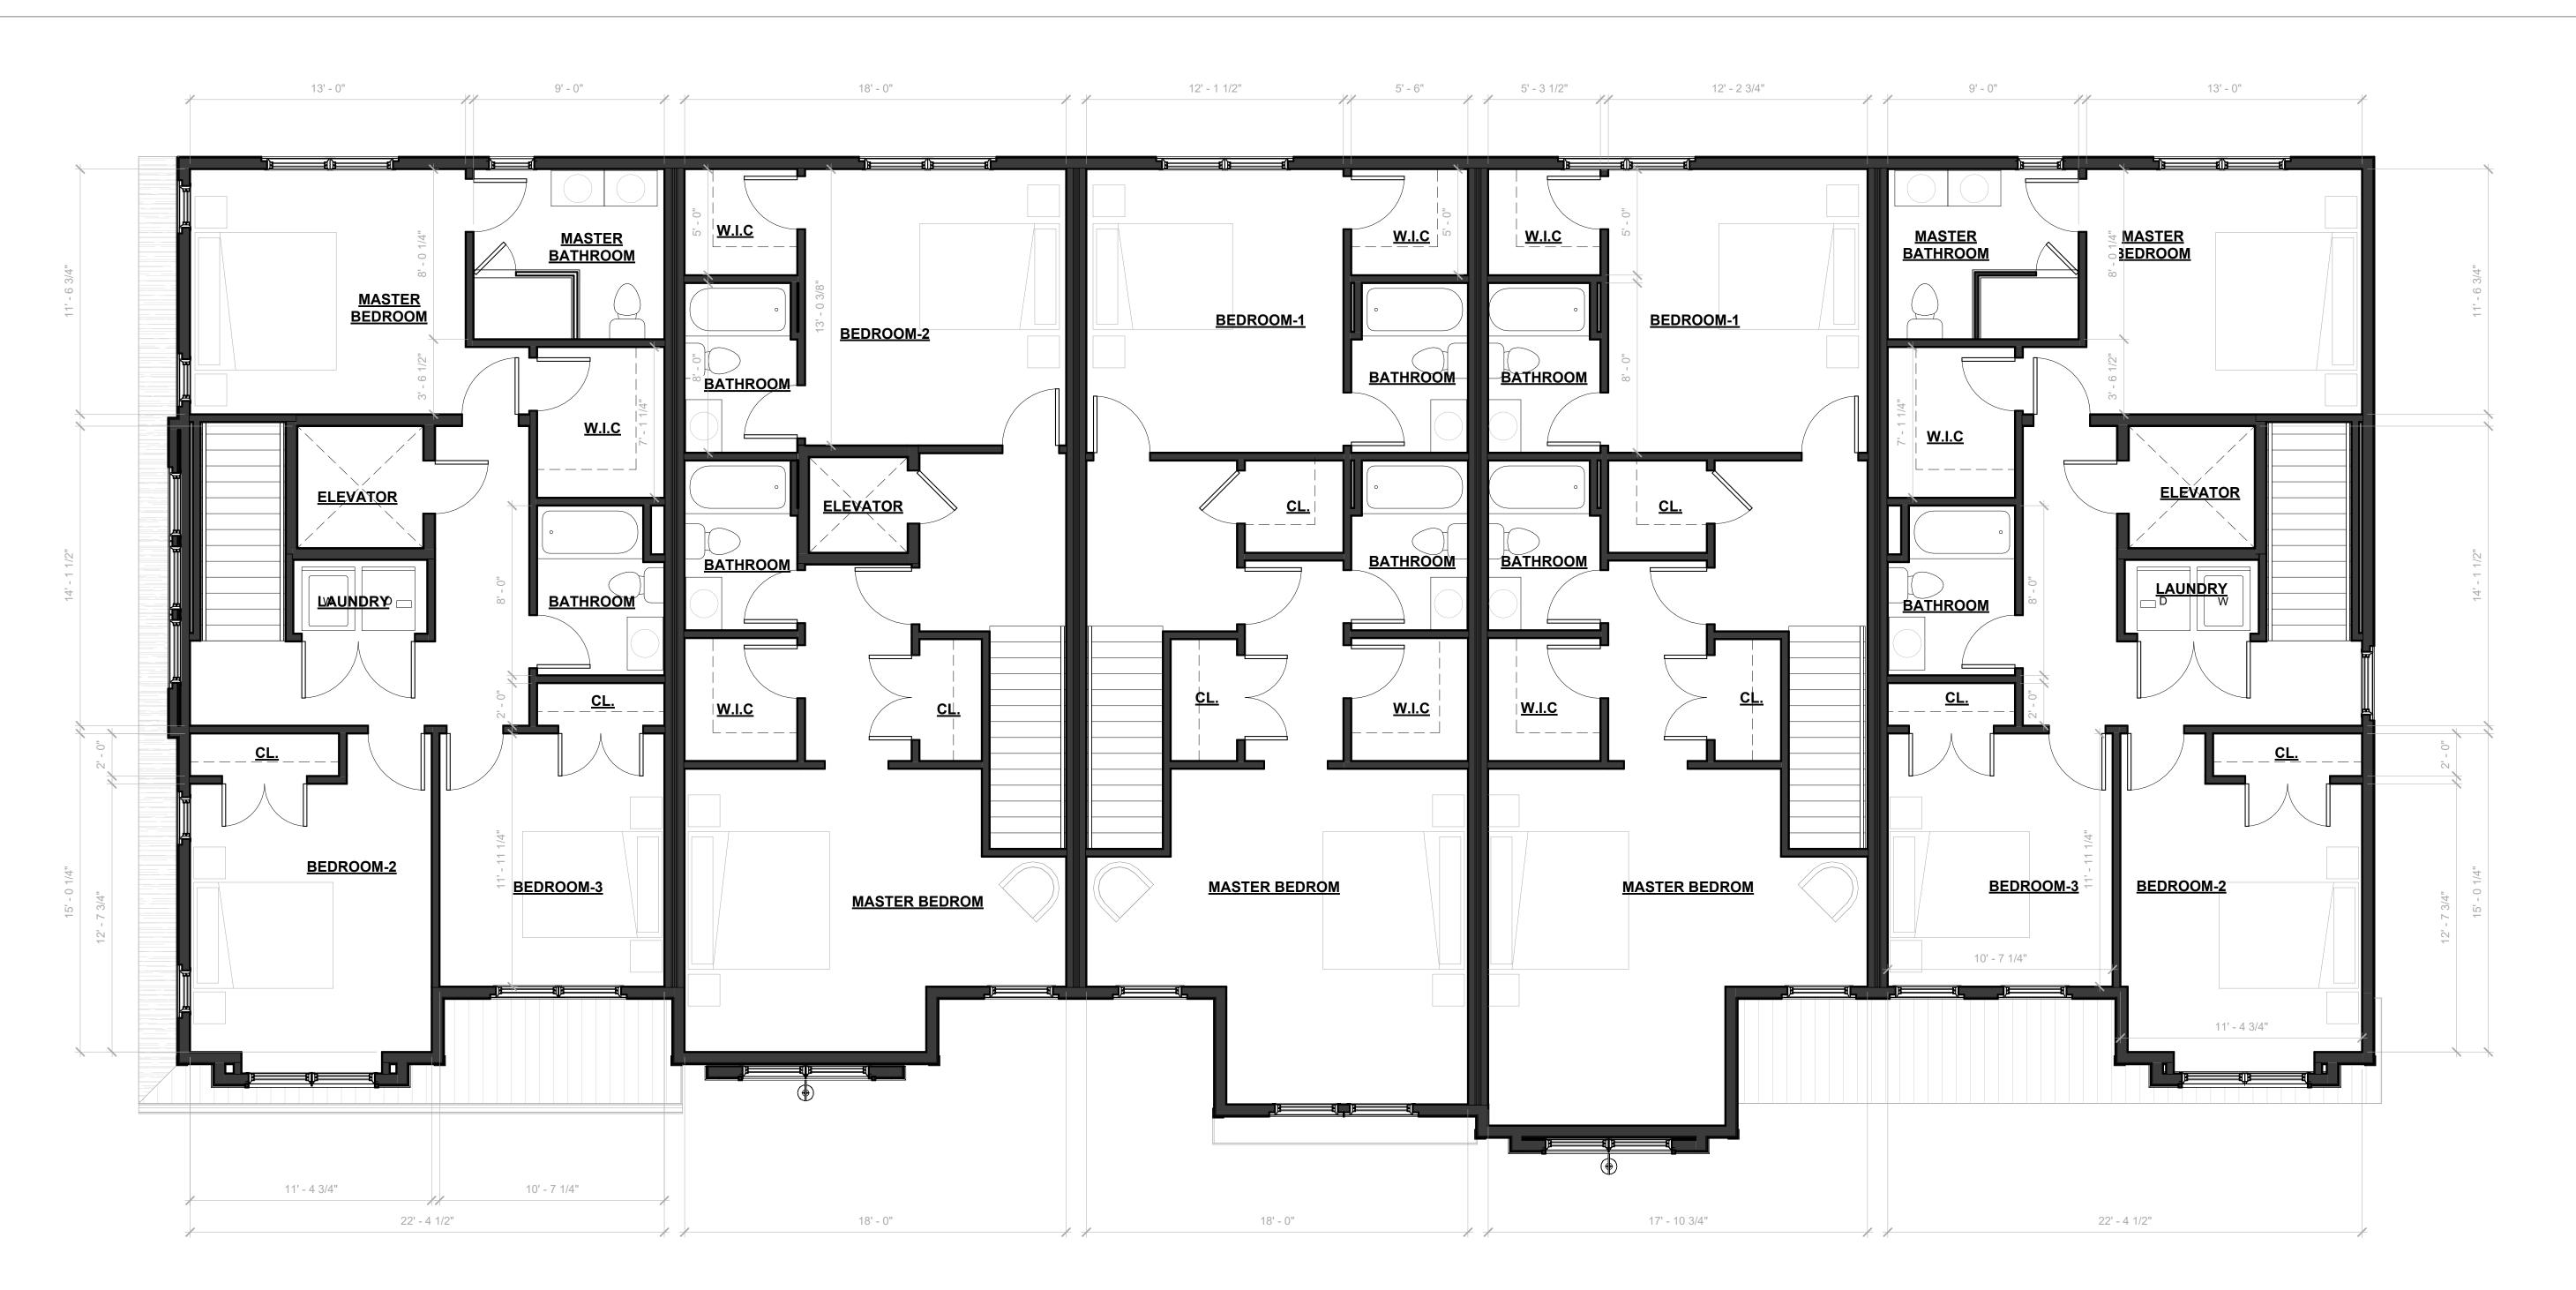

08 998 2422 f 908 741 4160

PAULO I M DANTAS PA

www.dantascarrete.com

PAULO J. M. DANTAS, RA Al017704

THESE DRAWINGS AND PARTS THEREOF ARE THE
EXCLUSIVE PROPERTY OF
DANTASCARRETE architecture, IIc
THIS DOCUMENT AND THE INFORMATION THAT IT
CONTAINS MAY NOT BE REPRODUCED OR USED FOR
ANY
OTHER PROJECT OTHER THAN THE SPECIFIC PROJECT
FOR WHICH IS WAS PREPARED. THESE DRAWINGS
CANNOT BE
REPRODUCED WITHOUT THE EXPRESSED WRITTEN
PERMISSION FROM

DANTASCARRETE architecture, Ilc





(5)-NEW MULTI-FAMILY DWELLINGS

> J. TAN & M. TOG, LLC.

BLOCK: 457, LOT: 8 & 9 549-545A LEXINGTON AVENUE CRANFORD TOWNSHIP, UNION COUNTY, NEW JERSEY 07016

| DRAWN BY    | PD / SLS |
|-------------|----------|
| CHECKED BY  | PD       |
| PROJECT NO. | 2023.060 |

PROPOSED SECOND FLOOR PLAN -BUILDING-2

SHEET NAME



1 PROPOSED THIRD FLOOR PLAN
SCALE: 1/4" = 1'-0"







PAULO J. M. DANTAS, RA Al017704

THESE DRAWINGS AND PARTS THEREOF ARE THE
EXCLUSIVE PROPERTY OF
DANTASCARRETE architecture, Ilc
THIS DOCUMENT AND THE INFORMATION THAT IT
CONTAINS MAY NOT BE REPRODUCED OR USED FOR
ANY
OTHER PROJECT OTHER THAN THE SPECIFIC PROJECT
FOR WHICH IS WAS PREPARED. THESE DRAWINGS
CANNOT BE
REPRODUCED WITHOUT THE EXPRESSED WRITTEN

PERMISSION FROM DANTASCARRETE architecture, Ilc



## (5)-NEW MULTI-FAMILY DWELLINGS

ISSUE FOR RECORD

J. TAN & M. TOG,

BLOCK: 457, LOT: 8 & 9 549-545A LEXINGTON AVENUE CRANFORD TOWNSHIP, UNION COUNTY, NEW JERSEY 07016

LLC.

| DRAWN BY    | PD / SLS |
|-------------|----------|
| CHECKED BY  | PD       |
| PROJECT NO. | 2023.060 |
|             |          |

PROPOSED THIRD FLOOR P