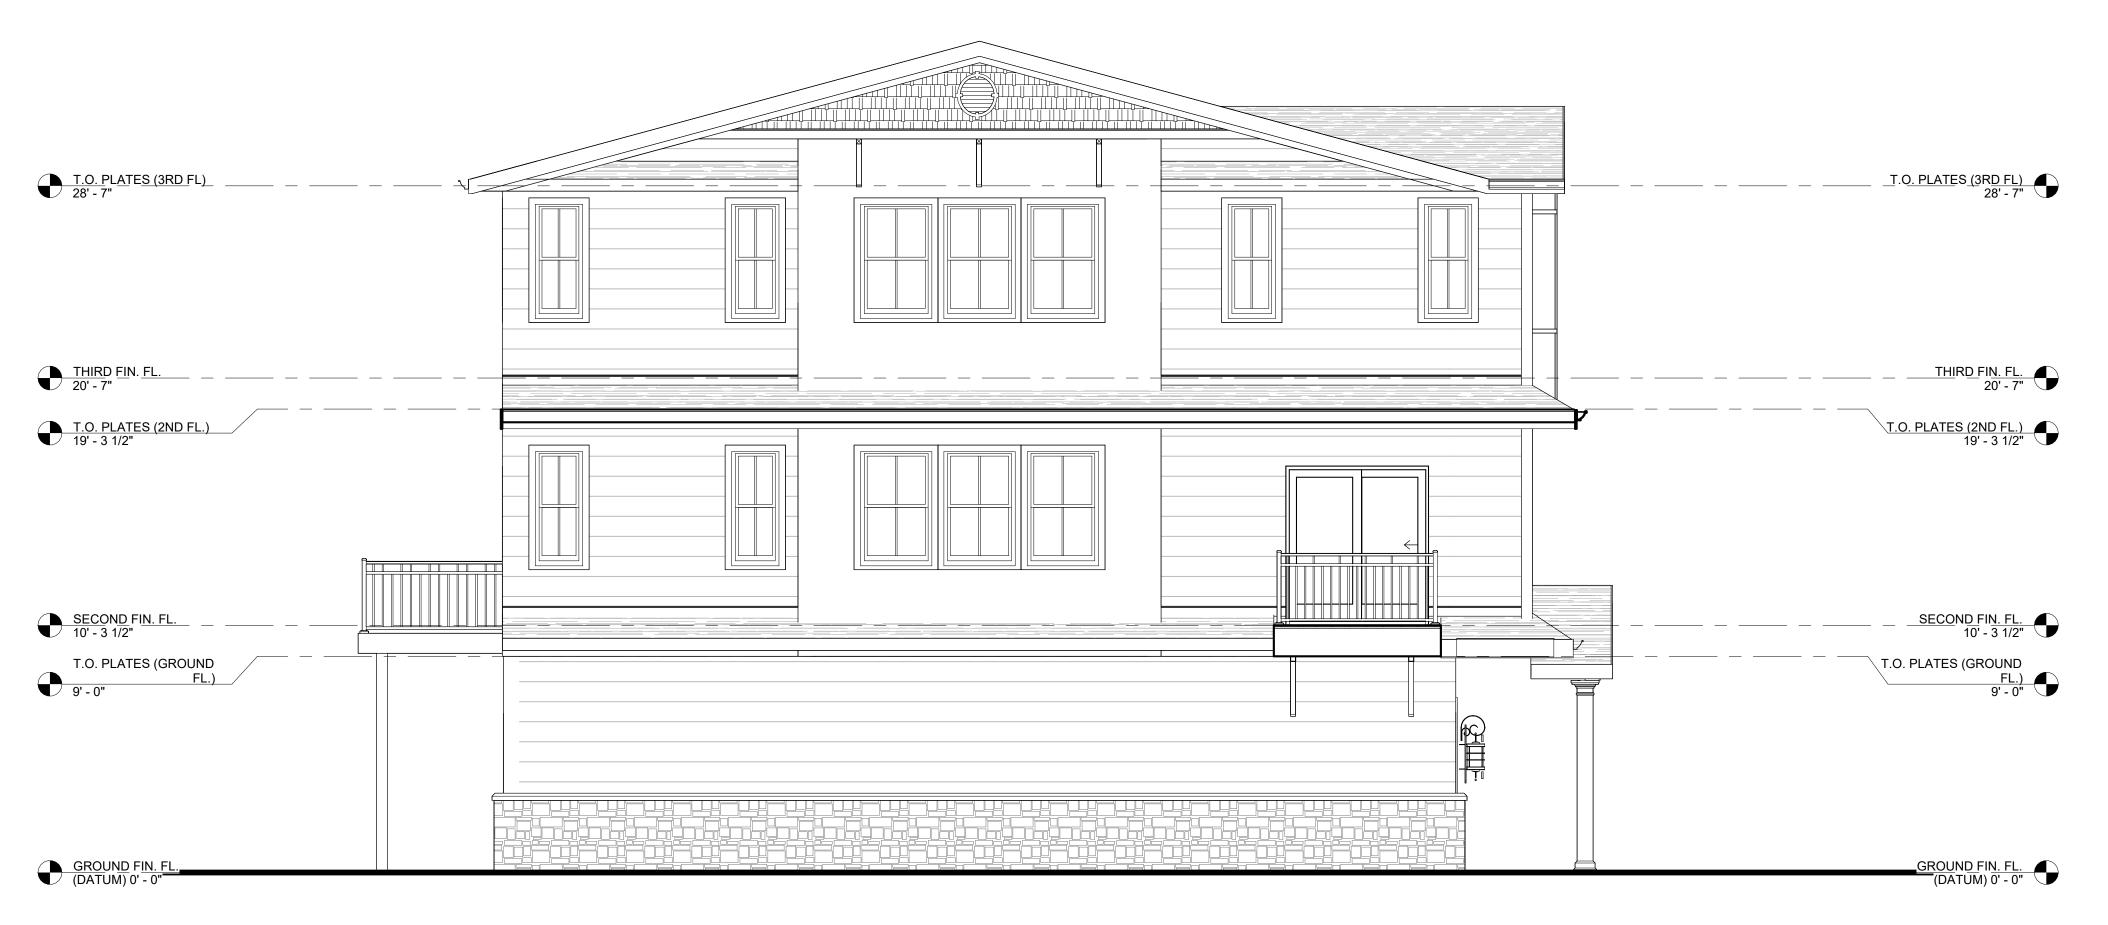

DRAWN BY PD / SLS

CHECKED BY PD

PROJECT NO. 2023.060

FRONT & REAR ELEVATIONS -BUILDING-1

SHEET NAME

DANTAS CARRETE architecture

427 CHESTNUT STREET, SUITE 302 UNION, NEW JERSEY 07083 p 908 998 2422 f 908 741 4160 www.dantascarrete.com

> J. TAN & M. TOG, LLC.

BLOCK: 457, LOT: 8 & 9 549-545A LEXINGTON AVENUE CRANFORD TOWNSHIP, UNION COUNTY, NEW JERSEY 07016

PD / SLS PROJECT NO. 2023.060

PROPOSED SIDE **REAR ELEVATIONS -BUILDING-1** 

SHEET NAME