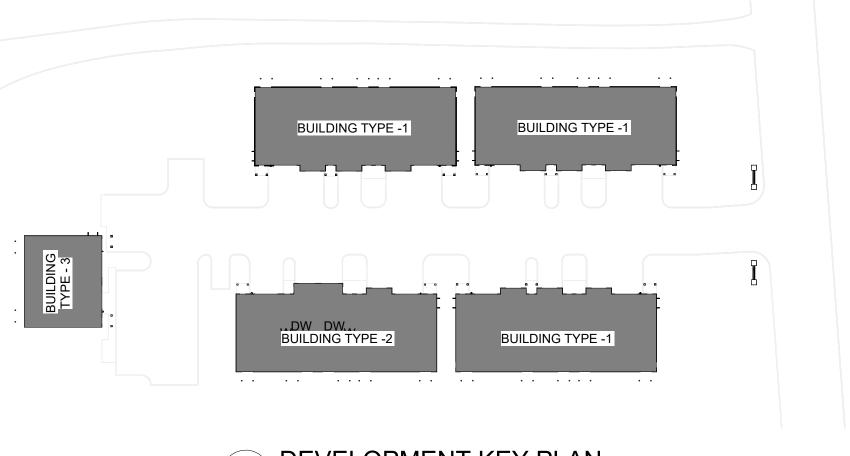

2 DEVELOPMENT KEY PLAN N.T.S.

DANTAS CARRETE architecture

427 CHESTNUT STREET, SUITE 302
UNION, NEW JERSEY 07083
p 908 998 2422 f 908 741 4160

PAULO I M DANTAS RA

www.dantascarrete.com

PAULO J. M. DANTAS, RA Al017704

A-111 SHEET NUMBER

PROPOSED GROUND FLOOR PLAN

SCALE: 1/4" = 1'-0"

2 DEVELOPMENT KEY PLAN N.T.S.

DANTAS CARRETE architecture 427 CHESTNUT STREET, SUITE 302 UNION, NEW JERSEY 07083 p 908 998 2422 f 908 741 4160

PROPOSED GROUND FLOOR PLAN -BUILDING-3

SHEET NAME

A-300 SHEET NUMBER

PROPOSED SECOND FLOOR PLAN

SCALE: 1/4" = 1'-0"

2 DEVELOPMENT KEY PLAN N.T.S.

DANTAS CARRETE architecture

427 CHESTNUT STREET, SUITE 302 UNION, NEW JERSEY 07083 p 908 998 2422 f 908 741 4160 www.dantascarrete.com

PROPOSED SECOND FLOOR PLAN -**BUILDING-3** 

SHEET NAME

A-301 SHEET NUMBER

PROPOSED THIRD FLOOR PLAN

SCALE: 1/4" = 1'-0"

2 DEVELOPMENT KEY PLAN N.T.S.

DANTAS CARRETE architecture

427 CHESTNUT STREET, SUITE 302 UNION, NEW JERSEY 07083 p 908 998 2422 f 908 741 4160 www.dantascarrete.com