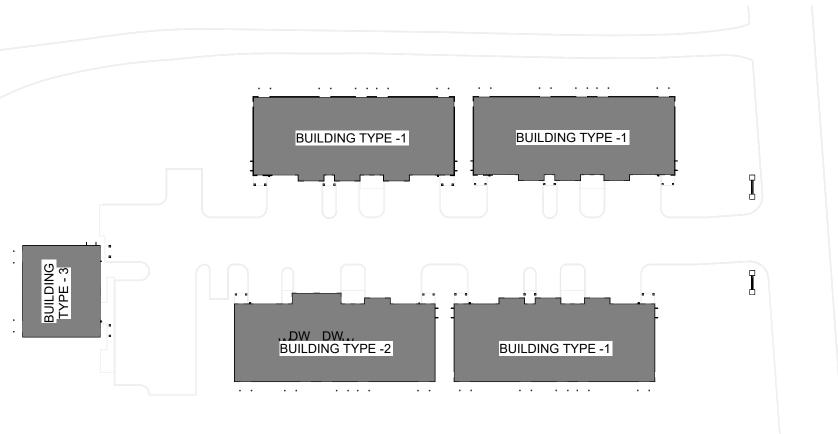

2 DEVELOPMENT KEY PLAN N.T.S.

DANTAS CARRETE architecture

427 CHESTNUT STREET, SUITE 302
UNION, NEW JERSEY 07083
p 908 998 2422 f 908 741 4160

PAULO I M DANTAS RA

www.dantascarrete.com

PAULO J. M. DANTAS, RA Al017704

PROPOSED GROUND FLOOR PLAN -BUILDING-3

SHEET NAME

A-300 SHEET NUMBER

PROPOSED SECOND FLOOR PLAN

SCALE: 1/4" = 1'-0"

2 DEVELOPMENT KEY PLAN N.T.S.

DANTAS CARRETE architecture

427 CHESTNUT STREET, SUITE 302 UNION, NEW JERSEY 07083 p 908 998 2422 f 908 741 4160 www.dantascarrete.com