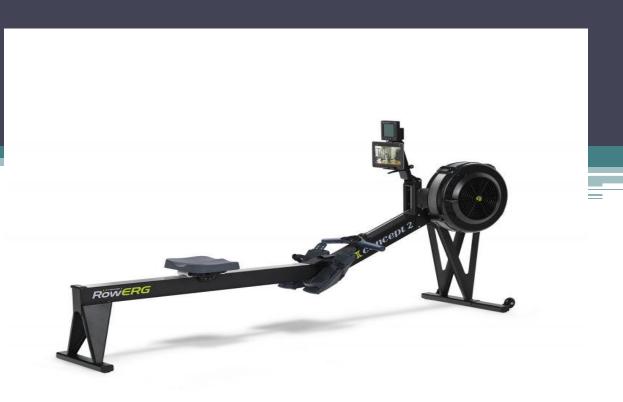

## Cranford Family Center YMCA Located @ Centennial Ave

Fitness Center Equipment

#### Cardio Equipment

- 7 Treadmills
- 4 Ellipticals
- 2 Ellipticals with Incline
- 1 PowerMill
- 3 Recumbent Bikes
- 3 Upright Bikes
- 1 Rower
- All with personal TV's (except Rower)

# Life Fitness Integrity Treadmill with 24" TV



# Life Fitness Integrity Elliptical with 16" TV



### Precor EFX 865 Crosstrainer with 10" TV



## Life Fitness PowerMill with 16" TV



## Life Fitness Integrity Recumbent Bike with 16" TV



Life Fitness
Integrity Upright Bike with 16" TV

#### Concept2 Rower



#### Selectorized Equipment

- 10 Pieces of Selectorized Equipment
- Target all major muscle groups
- Blue Upholstery/White Frames

### Life Fitness Insignia Series Lower Body



### Life Fitness Insignia Series Upper Body & Core









#### Keiser Upper Body Circuit

- 5 Keiser pieces of equipment targeting major upper body muscle groups
- Easy to use
- Great for beginners
- Uses air pressure, easy on joints
- Popular with teens/athletes

#### Keiser - Upper Body Circuit



#### Free Weights

- Light Dumbbells, Storage, TRX
- Multi Jungle Station & Cables
- Perimeter Half Rack
- Leg Press
- Smith Press
- Hack Squat
- Flat Bench with safety spotters
- Dumbbell Rack

Life Fitness
Synergy180
TRX, Dumbbells,
Storage



#### Multi Jungle Station & Cables



#### Perimeter Half Racks



###