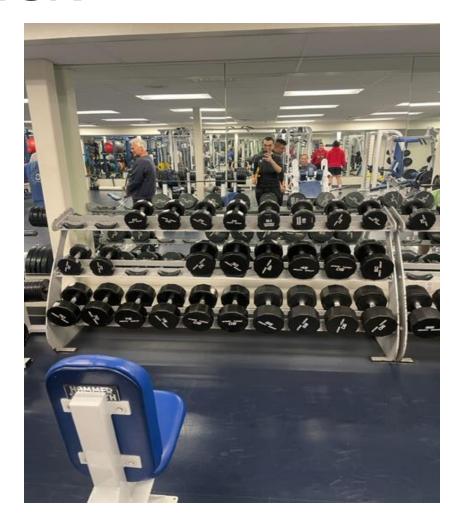

itness Insignia Series Lower Body



### Life Fitness Insignia Series Upper Body & Core









#### Keiser Upper Body Circuit

- 5 Keiser pieces of equipment targeting major upper body muscle groups
- Easy to use
- Great for beginners
- Uses air pressure, easy on joints
- Popular with teens/athletes

#### Keiser - Upper Body Circuit



#### Free Weights

- Light Dumbbells, Storage, TRX
- Multi Jungle Station & Cables
- Perimeter Half Rack
- Leg Press
- Smith Press
- Hack Squat
- Flat Bench with safety spotters
- Dumbbell Rack

Life Fitness
Synergy180
TRX, Dumbbells,
Storage



#### Multi Jungle Station & Cables



#### Perimeter Half Racks



#### Perimeter Half Racks





#### Hammer Strength Leg Press



#### **Smith Press**



#### Hack Squat



#### Flat Bench



#### Dumbbell Rack



#### Other Equipment

- Mats
- Foam Rollers
- Bands
- Kettlebells
- Balance Discs
- Bosus
- Stability Balls
- Medicine Balls
- & More

#### **End Goal**

Modern equipment to serve all ages and populations from teens to active adults, beginners to advanced exercisers