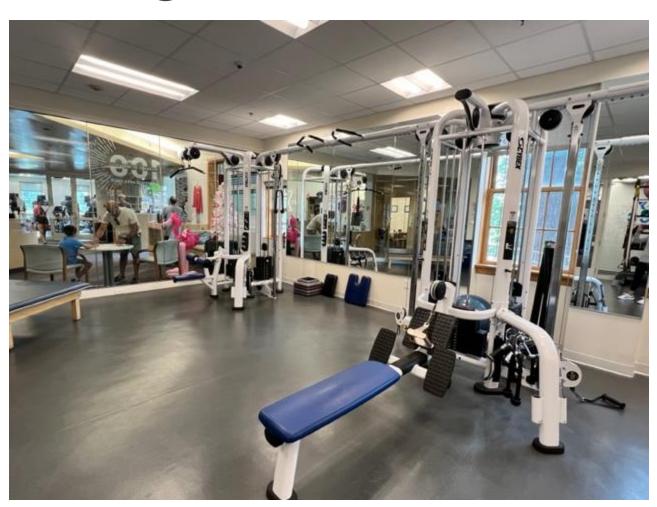

#### Selectorized Equipment

- 10 Pieces of Selectorized Equipment
- Target all major muscle groups
- Blue Upholstery/White Frames

### Life Fitness Insignia Series Lower Body

### Life Fitness Insignia Series Upper Body & Core