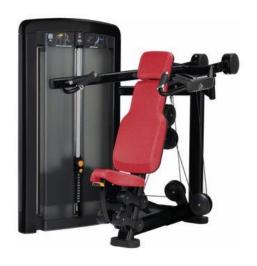

er YMCA Located @ Centennial Ave

Fitness Center Equipment

#### Cardio Equipment

- 7 Treadmills
- 4 Ellipticals
- 2 Ellipticals with Incline
- 1 PowerMill
- 3 Recumbent Bikes
- 3 Upright Bikes
- 1 Rower
- All with personal TV's (except Rower)

# Life Fitness Integrity Treadmill with 24" TV



# Life Fitness Integrity Elliptical with 16" TV



### Precor EFX 865 Crosstrainer with 10" TV



## Life Fitness PowerMill with 16" TV



## Life Fitness Integrity Recumbent Bike with 16" TV



Life Fitness
Integrity Upright Bike with 16" TV

#### Concept2 Rower



#### Selectorized Equipment

- 10 Pieces of Selectorized Equipment
- Target all major muscle groups
- Blue Upholstery/White Frames

### Life Fitness Insignia Series Lower Body



### Life Fitness Insignia Series Upper Body & Core









#### Keiser Upper Body Circuit

- 5 Keiser pieces of equipment targeting major upper body muscle groups
- Easy to use
- Great for beginners
- Uses air pressure, easy on joints
- Popular with teens/athletes

#### Keiser - Upper Body Circuit



#### Free Weights

- Light Dumbbells, Storage, TRX
- Multi Jungle Station & Cables
- Perimeter Half Rack
- Leg Press
- Smith Press
- Hack Squat
- Flat Bench with safety spotters
- Dumbbell Rack

Life Fitness
Synergy180
TRX, Dumbbells,
Storage



#### Multi Jungle Station & Cables



#### Perimeter Half Racks



#### Perimeter Half Racks





#### Hammer Strength Leg Press



#### **Smith Press**



#### Hack Squat



#### Flat Bench



#### Dumbbell Rack



#### Other Equipment

- Mats
- Foam Rollers
- Bands
- Kettlebells
- Balance Discs
- Bosus
- S