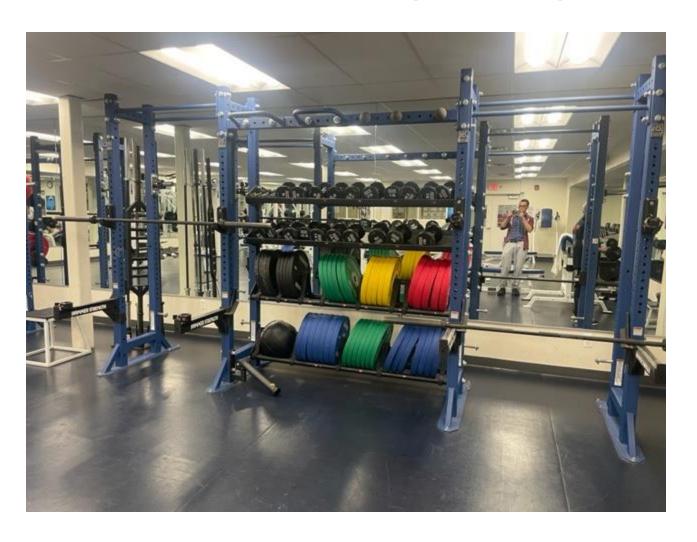

wer



#### Selectorized Equipment

- 10 Pieces of Selectorized Equipment
- Target all major muscle groups
- Blue Upholstery/White Frames

### Life Fitness Insignia Series Lower Body



### Life Fitness Insignia Series Upper Body & Core









#### Keiser Upper Body Circuit

- 5 Keiser pieces of equipment targeting major upper body muscle groups
- Easy to use
- Great for beginners
- Uses air pressure, easy on joints
- Popular with teens/athletes

#### Keiser - Upper Body Circuit



#### Free Weights

- Light Dumbbells, Storage, TRX
- Multi Jungle Station & Cables
- Perimeter Half Rack
- Leg Press
- Smith Press
- Hack Squat
- Flat Bench with safety spotters
- Dumbbell Rack

Life Fitness
Synergy180
TRX, Dumbbells,
Storage



#### Multi Jungle Station & Cables



#### Perimeter Half Racks



#### Perimeter Half Racks





#### Hammer Strength Leg Press



#### **Smith Press**



#### Hack Squat



#### Flat Bench



#### Dumbbell Rack



#### Other Equipment

- Mats
- Foam Rollers
- Bands
- Kettlebells
- Balance Discs
- Bosus
- Stability Balls
- Medicine Balls
- & More

#### **End Goal**

Modern equipment to serve all ages and populations from teens to active adults, beginners to advanced exercisers