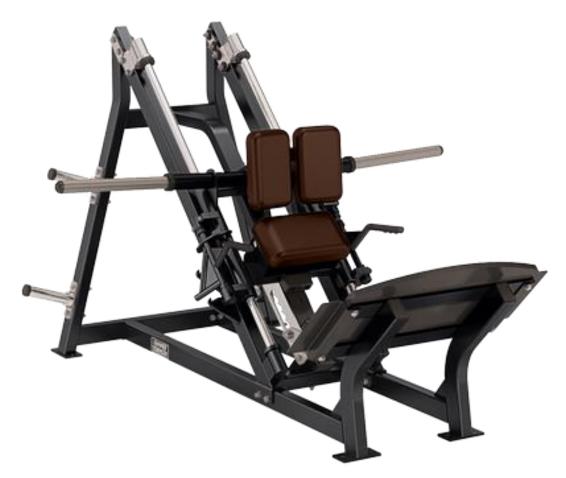

Blue Upholstery/White Frames

### Life Fitness Insignia Series Lower Body



### Life Fitness Insignia Series Upper Body & Core









#### Keiser Upper Body Circuit

- 5 Keiser pieces of equipment targeting major upper body muscle groups
- Easy to use
- Great for beginners
- Uses air pressure, easy on joints
- Popular with teens/athletes

#### Keiser - Upper Body Circuit



#### Free Weights

- Light Dumbbells, Storage, TRX
- Multi Jungle Station & Cables
- Perimeter Half Rack
- Leg Press
- Smith Press
- Hack Squat
- Flat Bench with safety spotters
- Dumbbell Rack

Life Fitness
Synergy180
TRX, Dumbbells,
Storage



#### Multi Jungle Station & Cables



#### Perimeter Half Racks



#### Perimeter Half Racks





#### Hammer Strength Leg Press



#### **Smith Press**



#### Hack Squat



#### Flat Bench



#### Dumbbell Rack



#### Other Equipment

- Mats
- Foam Rollers
- Bands
- Kettlebells
- Balance Discs
- Bosus
- Stability Balls
- Medicine Balls
- & More

#### **End Goal**

Modern equipment to serve all ages and populations from teens to active adults, beginners to advanced exercisers