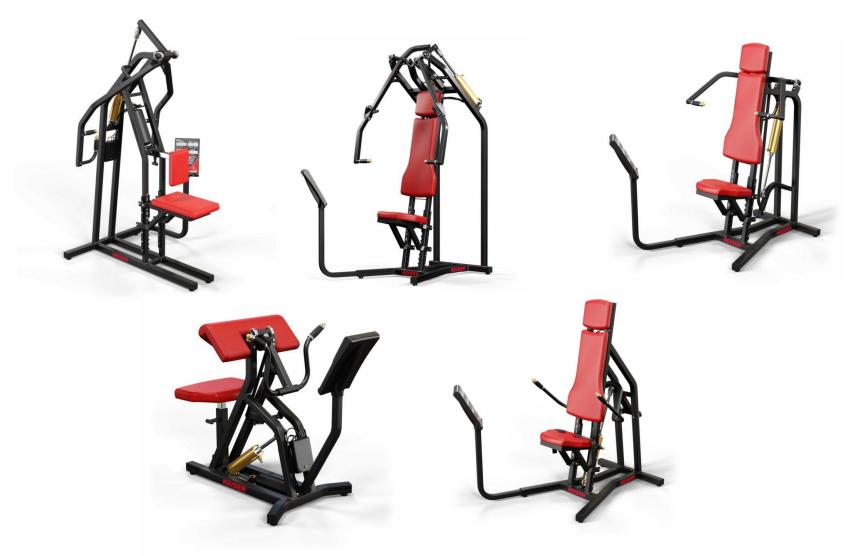

#### Keiser Upper Body Circuit

- 5 Keiser pieces of equipment targeting major upper body muscle groups
- Easy to use
- Great for beginners
- Uses air pressure, easy on joints
- Popular with teens/athletes

#### Keiser - Upper Body Circuit