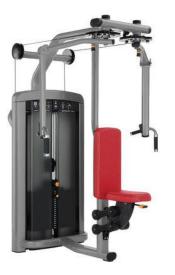

nter YMCA Located @ Centennial Ave

Fitness Center Equipment

#### Cardio Equipment

- 7 Treadmills
- 4 Ellipticals
- 2 Ellipticals with Incline
- 1 PowerMill
- 3 Recumbent Bikes
- 3 Upright Bikes
- 1 Rower
- All with personal TV's (except Rower)

# Life Fitness Integrity Treadmill with 24" TV



# Life Fitness Integrity Elliptical with 16" TV



### Precor EFX 865 Crosstrainer with 10" TV



## Life Fitness PowerMill with 16" TV



## Life Fitness Integrity Recumbent Bike with 16" TV



Life Fitness
Integrity Upright Bike with 16" TV

#### Concept2 Rower



#### Selectorized Equipment

- 10 Pieces of Selectorized Equipment
- Target all major muscle groups
- Blue Upholstery/White Frames

### Life Fitness Insignia Series Lower Body



### Life Fitness Insignia Series Upper Body & Core









#### Keiser Upper Body Circuit

- 5 Keiser pieces of equipment targeting major upper body muscle groups
- Easy to use
- Great for beginners
- Uses air pressure, easy on joints
- Popular with teens/athletes

#### Keiser - Upper Body Circuit



#### Free Weights

- Light Dumbbells, Storage, TRX
- Multi Jungle Station & Cables
- Perimeter Half Rack
- Leg Press
- Smith Press
- Hack Squat
- Flat Bench with safety spotters
- Dumbbell Rack

Life Fitness
Synergy180
TRX, Dumbbells,
Storage



#### Multi Jungle Station & Cables



#### Perimeter Half Racks



#### Perimeter Half Racks





#### Hammer Strength Leg Press



#### **Smith Press**



#### Hack Squat



#### Flat Bench



#### Dumbbell Rack



#### Other Equipment

- Mats
- Foam Rollers
- Bands
- Kettlebells
- Balance Discs
- Bosus
-