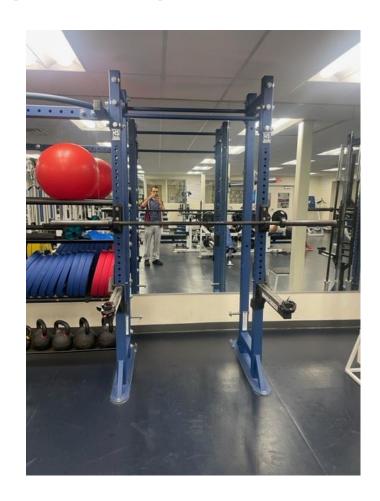

ent

- 10 Pieces of Selectorized Equipment
- Target all major muscle groups
- Blue Upholstery/White Frames

### Life Fitness Insignia Series Lower Body



### Life Fitness Insignia Series Upper Body & Core









#### Keiser Upper Body Circuit

- 5 Keiser pieces of equipment targeting major upper body muscle groups
- Easy to use
- Great for beginners
- Uses air pressure, easy on joints
- Popular with teens/athletes

#### Keiser - Upper Body Circuit



#### Free Weights

- Light Dumbbells, Storage, TRX
- Multi Jungle Station & Cables
- Perimeter Half Rack
- Leg Press
- Smith Press
- Hack Squat
- Flat Bench with safety spotters
- Dumbbell Rack

Life Fitness
Synergy180
TRX, Dumbbells,
Storage



#### Multi Jungle Station & Cables



#### Perimeter Half Racks



#### Perimeter Half Racks





#### Hammer Strength Leg Press



#### **Smith Press**



#### Hack Squat



#### Flat Bench



#### Dumbbell Rack



#### Other Equipment

- Mats
- Foam Rollers
- Bands
- Kettlebells
- Balance Discs
- Bosus
- Stability Balls
- Medicine Balls
- & More

#### **End Goal**

Modern equipment to serve all ages and populations from teens to active adults, beginners to advanced exercisers