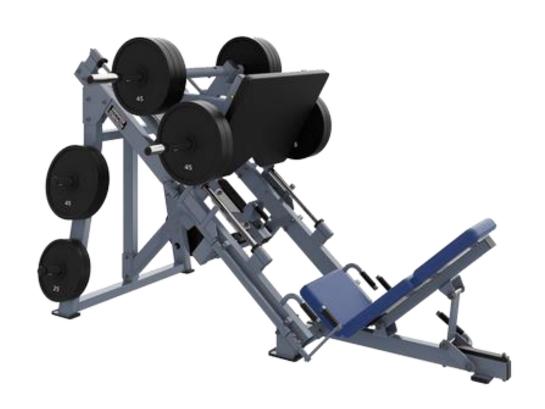

quipment
- Target all major muscle groups
- Blue Upholstery/White Frames

### Life Fitness Insignia Series Lower Body



### Life Fitness Insignia Series Upper Body & Core









#### Keiser Upper Body Circuit

- 5 Keiser pieces of equipment targeting major upper body muscle groups
- Easy to use
- Great for beginners
- Uses air pressure, easy on joints
- Popular with teens/athletes

#### Keiser - Upper Body Circuit



#### Free Weights

- Light Dumbbells, Storage, TRX
- Multi Jungle Station & Cables
- Perimeter Half Rack
- Leg Press
- Smith Press
- Hack Squat
- Flat Bench with safety spotters
- Dumbbell Rack

Life Fitness
Synergy180
TRX, Dumbbells,
Storage



#### Multi Jungle Station & Cables



#### Perimeter Half Racks



#### Perimeter Half Racks





#### Hammer Strength Leg Press



#### **Smith Press**



#### Hack Squat



#### Flat Bench



#### Dumbbell Rack



#### Other Equipment

- Mats
- Foam Rollers
- Bands
- Kettlebells
- Balance Discs
- Bosus
- Stability Balls
- Medicine Balls
- & More

#### **End Goal**

Modern equipment to serve all ages and populations from teens to active adults, beginners to advanced exercisers