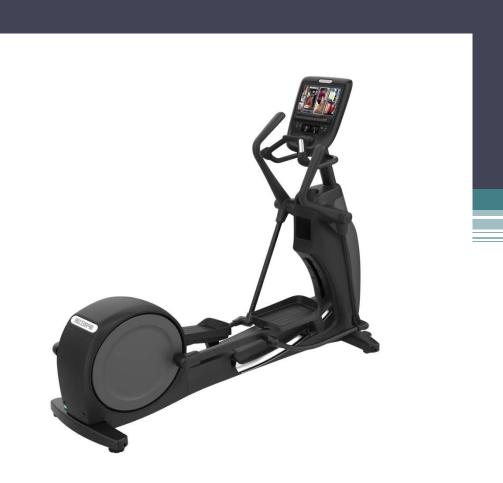

## Cranford Family Center YMCA Located @ Centennial Ave

Fitness Center Equipment

#### Cardio Equipment

- 7 Treadmills
- 4 Ellipticals
- 2 Ellipticals with Incline
- 1 PowerMill
- 3 Recumbent Bikes
- 3 Upright Bikes
- 1 Rower
- All with personal TV's (except Rower)

# Life Fitness Integrity Treadmill with 24" TV



# Life Fitness Integrity Elliptical with 16" TV



### Precor EFX 865 Crosstrainer with 10" TV



## Life Fitness PowerMill with 16" TV



## Life Fitness Integrity Recumbent Bike with 16" TV



Life Fitness
Integrity Upright Bike with 16" TV

#### Concept2 Rower



#### Selectorized Equipment

- 10 Pieces of Selectorized Equipment
- Target all major muscle groups
- Blue Upholstery/White Frames

### Life Fitness Insignia Series Lower Body



### Life Fitness Insignia Series Upper Body & Core









#### Keiser Upper Body Circuit

- 5 Keiser pieces of equipment targeting major upper body muscle groups
- Easy to use
- Great for beginners
- Uses air pressure, easy on joints
- Popular with teens/athletes

#### Keiser - Upper Body Circuit



#### Free Weights

- Light Dumbbells, Storage, TRX
- Multi Jungle Station & Cables
- Perimeter Half Rack
- Leg Press
- Smith Press
- Hack Squat
- F