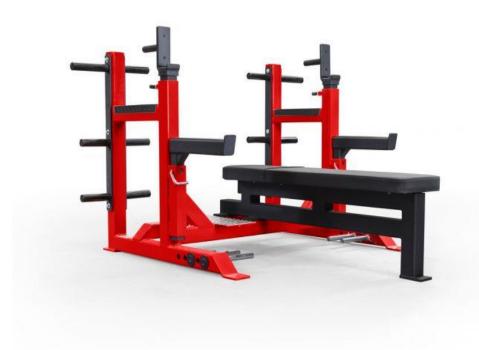

ite Frames

### Life Fitness Insignia Series Lower Body



### Life Fitness Insignia Series Upper Body & Core









#### Keiser Upper Body Circuit

- 5 Keiser pieces of equipment targeting major upper body muscle groups
- Easy to use
- Great for beginners
- Uses air pressure, easy on joints
- Popular with teens/athletes

#### Keiser - Upper Body Circuit



#### Free Weights

- Light Dumbbells, Storage, TRX
- Multi Jungle Station & Cables
- Perimeter Half Rack
- Leg Press
- Smith Press
- Hack Squat
- Flat Bench with safety spotters
- Dumbbell Rack

Life Fitness
Synergy180
TRX, Dumbbells,
Storage



#### Multi Jungle Station & Cables



#### Perimeter Half Racks



#### Perimeter Half Racks





#### Hammer Strength Leg Press



#### **Smith Press**



#### Hack Squat



#### Flat Bench



#### Dumbbell Rack



#### Other Equipment

- Mats
- Foam Rollers
- Bands
- Kettlebells
- Balance Discs
- Bosus
- Stability Balls
- Medicine Balls
- & More

#### **End Goal**

Modern equipment to serve all ages and populations from teens to active adults, beginners to advanced exercisers