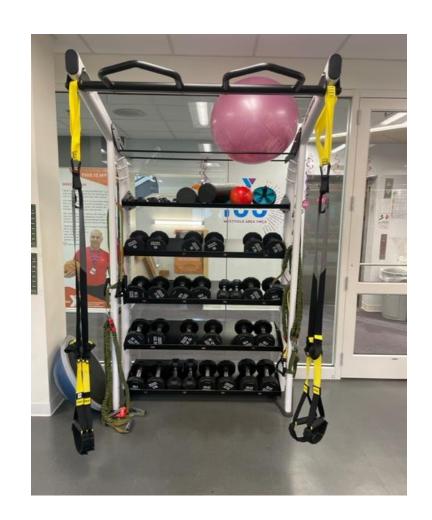

#### Free Weights

- Light Dumbbells, Storage, TRX
- Multi Jungle Station & Cables
- Perimeter Half Rack
- Leg Press
- Smith Press
- Hack Squat
- Flat Bench with safety spotters
- Dumbbell Rack

Life Fitness
Synergy180
TRX, Dumbbells,
Storage