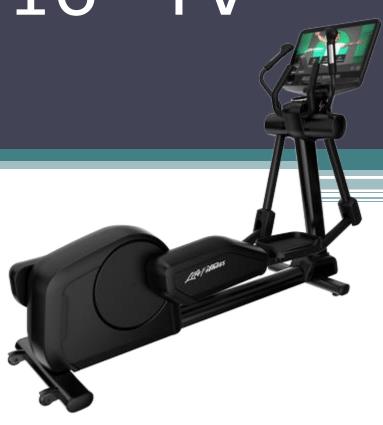

## Cranford Family Center YMCA Located @ Centennial Ave

Fitness Center Equipment

#### Cardio Equipment

- 7 Treadmills
- 4 Ellipticals
- 2 Ellipticals with Incline
- 1 PowerMill
- 3 Recumbent Bikes
- 3 Upright Bikes
- 1 Rower
- All with personal TV's (except Rower)

# Life Fitness Integrity Treadmill with 24" TV



# Life Fitness Integrity Elliptical with 16" TV



### Precor EFX 865 Crosstrainer with 10" TV



## Life Fitness PowerMill with 16" TV



## Life Fitness Integrity Recumbent Bike with 16" TV



Life Fitness
Integrity Upright Bike with 16" TV

#### Concept2 Rower



#### Selectorized Equipment

- 10 Pieces of Selectorized Equipment
- Target all major muscle groups
- Blue Upholstery/White Frames

### Life Fitness Insignia Series Lower Body



### Life Fitness Insignia Series Upper Body & Core









#### Keiser Upper Body Circuit

- 5 Keiser pieces of equipment targeting major upper body muscle groups
- Easy to use
- Great for beginners
- Uses air pressure, easy on joints
- Popular with teens/athletes

#### Keiser - Upper Body Circuit



#### Free Weights

- Light Dumbbells, Storage, TRX
- Multi Jungle Station & Cables
- Perimeter Half