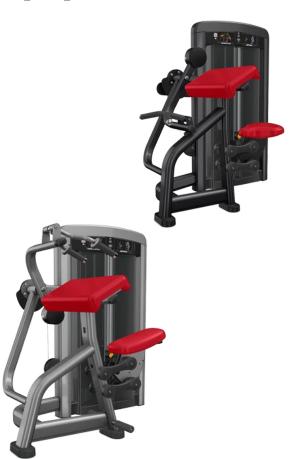

y Center YMCA Located @ Centennial Ave

Fitness Center Equipment

#### Cardio Equipment

- 7 Treadmills
- 4 Ellipticals
- 2 Ellipticals with Incline
- 1 PowerMill
- 3 Recumbent Bikes
- 3 Upright Bikes
- 1 Rower
- All with personal TV's (except Rower)

# Life Fitness Integrity Treadmill with 24" TV



# Life Fitness Integrity Elliptical with 16" TV



### Precor EFX 865 Crosstrainer with 10" TV



## Life Fitness PowerMill with 16" TV



## Life Fitness Integrity Recumbent Bike with 16" TV



Life Fitness
Integrity Upright Bike with 16" TV

#### Concept2 Rower



#### Selectorized Equipment

- 10 Pieces of Selectorized Equipment
- Target all major muscle groups
- Blue Upholstery/White Frames

### Life Fitness Insignia Series Lower Body



### Life Fitness Insignia Series Upper Body & Core









#### Keiser Upper Body Circuit

- 5 Keiser pieces of equipment targeting major upper body muscle groups
- Easy to use
- Great for beginners
- Uses air pressure, easy on joints
- Popular with teens/athletes

#### Keiser - Upper Body Circuit



#### Free Weights

- Light Dumbbells, Storage, TRX
- Multi Jungle Station & Cables
- Perimeter Half Rack
- Leg Press
- Smith Press
- Hack Squat
- Flat Bench with safety spotters
- Dumbbell Rack

Life Fitness
Synergy180
TRX, Dumbbells,
Storage



#### Multi Jungle Station & Cables



#### Perimeter Half Racks



#### Perimeter Half Racks





#### Hammer Strength Leg Press



#### **Smith Press**



#### Hack Squat



#### Flat Bench



#### Dumbbell Rack



#### Other Equipment

- Mats
- Foam Rollers
- Bands
- Kettlebells
- Balance Discs
- Bos