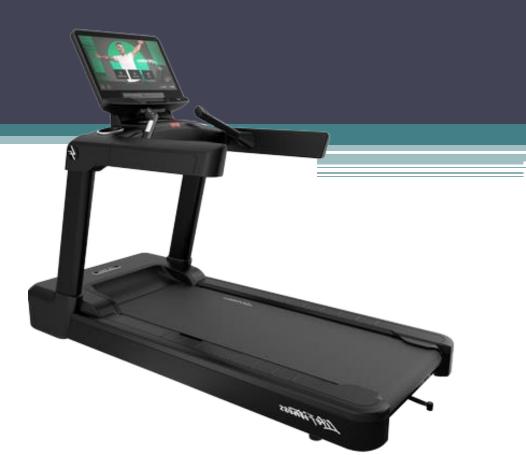

## Cranford Family Center YMCA Located @ Centennial Ave

Fitness Center Equipment

#### Cardio Equipment

- 7 Treadmills
- 4 Ellipticals
- 2 Ellipticals with Incline
- 1 PowerMill
- 3 Recumbent Bikes
- 3 Upright Bikes
- 1 Rower
- All with personal TV's (except Rower)

# Life Fitness Integrity Treadmill with 24" TV



# Life Fitness Integrity Elliptical with 16" TV



### Precor EFX 865 Crosstrainer with 10" TV



## Life Fitness PowerMill with 16" TV



## Life Fitness Integrity Recumbent Bike with 16" TV



Life Fitness
Integrity Upright Bike with 16" TV

#### Concept2 Rower



#### Selectorized Equipment

- 10 Pieces of Selectorized Equipment
- Target all major muscle groups
- Blue Upholstery/White Frames

### Life Fitness Insignia Series Lower Body



### Life Fitness Insignia Series Upper Body & Core









#### Keiser Upper Body Circuit

- 5 Keiser pieces of equipment targeting major upper body muscle groups
- Easy to use
- Great for beginners
- Uses air pressure, easy on joints
- Popular with teens/athletes

#### Keiser - Upper Body Circuit



#### Free Weights

- Light Dumbbells, Storage, TR