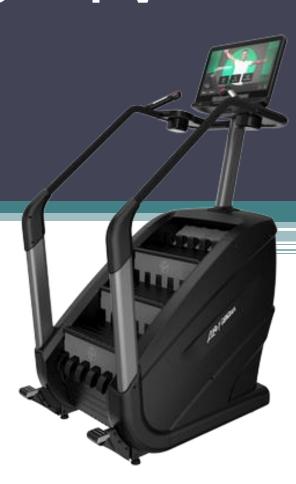

## Cranford Family Center YMCA Located @ Centennial Ave

Fitness Center Equipment

#### Cardio Equipment

- 7 Treadmills
- 4 Ellipticals
- 2 Ellipticals with Incline
- 1 PowerMill
- 3 Recumbent Bikes
- 3 Upright Bikes
- 1 Rower
- All with personal TV's (except Rower)

# Life Fitness Integrity Treadmill with 24" TV



# Life Fitness Integrity Elliptical with 16" TV



### Precor EFX 865 Crosstrainer with 10" TV



## Life Fitness PowerMill with 16" TV



## Life Fitness Integrity Recumbent Bike with 16" TV



Life Fitness
Integrity Upright Bike with 16" TV

#### Concept2 Rower



#### Selectorized Equipment

- 10 Pieces of Selectorized Equipment
- Target all major muscle groups
- Blue Upholstery/White Frames

### Life Fitness Insignia Series Lower Body



### Life Fitness Insignia Series Upper Body & Core









#### Keiser Upper Body Circuit

- 5 Keiser pieces of equipment targeting major upper body muscle groups
- Easy to use
- Great for beginners
- Uses air pressure, easy on joints
- Popular with teens/athletes

#### Keiser - Upper Body Circuit



#### Free Weights

- Light Dumbbells, Storage, TRX
- Multi Jungle Station & Cables
- Perimeter Half Rack
- Leg Press
- Smith Press
- Hack Squat
- Flat Bench with safety spotters
- Dumbbell