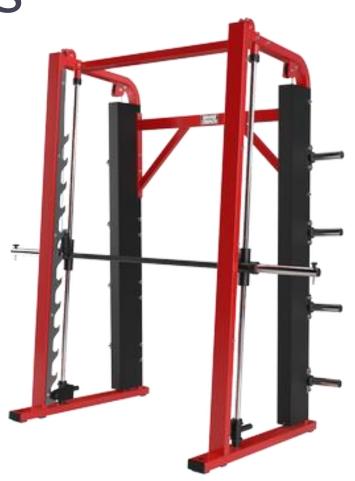

jor muscle groups
- Blue Upholstery/White Frames

### Life Fitness Insignia Series Lower Body



### Life Fitness Insignia Series Upper Body & Core









#### Keiser Upper Body Circuit

- 5 Keiser pieces of equipment targeting major upper body muscle groups
- Easy to use
- Great for beginners
- Uses air pressure, easy on joints
- Popular with teens/athletes

#### Keiser - Upper Body Circuit



#### Free Weights

- Light Dumbbells, Storage, TRX
- Multi Jungle Station & Cables
- Perimeter Half Rack
- Leg Press
- Smith Press
- Hack Squat
- Flat Bench with safety spotters
- Dumbbell Rack

Life Fitness
Synergy180
TRX, Dumbbells,
Storage



#### Multi Jungle Station & Cables



#### Perimeter Half Racks



#### Perimeter Half Racks





#### Hammer Strength Leg Press



#### **Smith Press**



#### Hack Squat



#### Flat Bench



#### Dumbbell Rack



#### Other Equipment

- Mats
- Foam Rollers
- Bands
- Kettlebells
- Balance Discs
- Bosus
- Stability Balls
- Medicine Balls
- & More

#### **End Goal**

Modern equipment to serve all ages and populations from teens to active adults, beginners to advanced exercisers