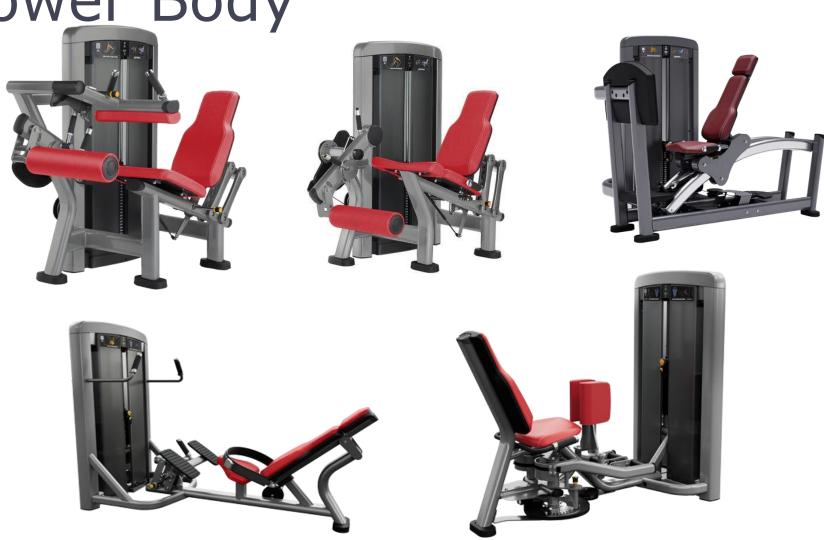

## Cranford Family Center YMCA Located @ Centennial Ave

Fitness Center Equipment

#### Cardio Equipment

- 7 Treadmills
- 4 Ellipticals
- 2 Ellipticals with Incline
- 1 PowerMill
- 3 Recumbent Bikes
- 3 Upright Bikes
- 1 Rower
- All with personal TV's (except Rower)

# Life Fitness Integrity Treadmill with 24" TV



# Life Fitness Integrity Elliptical with 16" TV



### Precor EFX 865 Crosstrainer with 10" TV



## Life Fitness PowerMill with 16" TV



## Life Fitness Integrity Recumbent Bike with 16" TV



Life Fitness
Integrity Upright Bike with 16" TV

#### Concept2 Rower



#### Selectorized Equipment

- 10 Pieces of Selectorized Equipment
- Target all major muscle groups
- Blue Upholstery/White Frames

### Life Fitness Insignia Series Lower Body



### Life Fitness Insignia Series Upper Body & Core









#### Keiser Upper Body Circuit

- 5 Keiser pieces of equipment targeting major upper body muscle groups
- Easy to use
- Great for beginners
- Uses air pressure, easy on joints
- Popular with teens/athletes

#### Keiser - Upper Body Circuit



#### Free Weights

- Light Dumbbells, Storage, TRX
- Multi Jungle Station & Cables
- Perimeter Half Rack
- Leg Press
- Smith Press
- Hack Squat
- Flat Bench with safety spotters
- Dumbbell Rack

Life Fitness
Synergy180
TRX, Dumbbells,
Storage



#### Multi Jungle Station & Cables



#### Perimeter Half Racks



#### Perimeter Half Racks





#### Hammer Strength Leg Press



#### **Smith Press**



#### Hack Squat



#### Flat Bench



#### Dumbbell Rack



#### Other Equipment

- Mats
- Fo