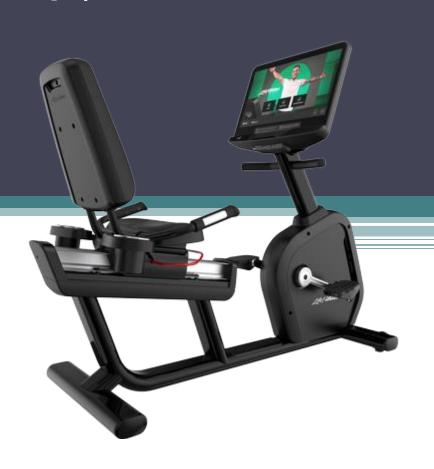

## Life Fitness Integrity Recumbent Bike with 16" TV

Life Fitness
Integrity Upright Bike with 16" TV