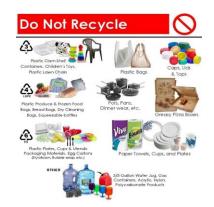

## Quick Information:

- **▶** We <u>ONLY</u> collect recyclables: Plastics #1, #2, #5, Glass, Aluminum, Cardboard Boxes (flattened and tied with nothing in between), Newspapers, Magazines, Soft Covered Books, Junk mail.
- Packaging paper is acceptable but needs to be cut (legal size) and placed in the bin (covered if rain/snow/wind).
- **▶** Packaging peanuts, all Styrofoam of any kind/color, Shredded paper, and all Plastic bags of any kind/color are NOT Acceptable.
- ⇒ Giordano Company Inc. does not provide bins; therefore, we recommend Blue bins of 32 gallons min 64 gallons max.
- We recommend placing the bins out the night before or before 6am on the day of collections at curb side.
- Giordano Company Inc. and the town of Cranford is not responsible for any bins smaller than 32 gallons if damaged.
- Giordano Company Inc. requires Proof of Damage made by our staff via Video to be reimbursed if your 32 gallons 64 gallons bin were to get damaged.
- Video can be sent to service@gogreengiordano.com and we will respond upon completion of investigation