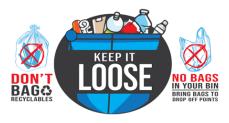

## Quick Information:

- **▶** We <u>ONLY</u> collect recyclables: Plastics #1, #2, #5, Glass, Aluminum, Cardboard Boxes (flattened and tied with nothing in between), Newspapers, Magazines, Soft Covered Books, Junk mail.
- Packaging paper is acceptable but needs to be cut (legal size) and placed in the bin (covered if rain/snow/wind).
- **▶** Packaging peanuts, all Styrofoam of any kind/color, Shredded paper, and all Plastic bags of any kind/color are NOT Acceptable.
- ⇒ Giordano Company Inc. does not provide bins; therefore, we recommend Blue bins of 32 gallons min 64 gallons max.
- We recommend placing the bins out the night before or before 6am on the day of collections at curb side.
- Giordano Company Inc. and the town of Cranford is not responsible for any bins smaller than 32 gallons if damaged.
- Giordano Company Inc. requires Proof of Damage made by our staff via Video to be reimbursed if your 32 gallons 64 gallons bin were to get damaged.
- Video can be sent to service@gogreengiordano.com and we will respond upon completion of investigation