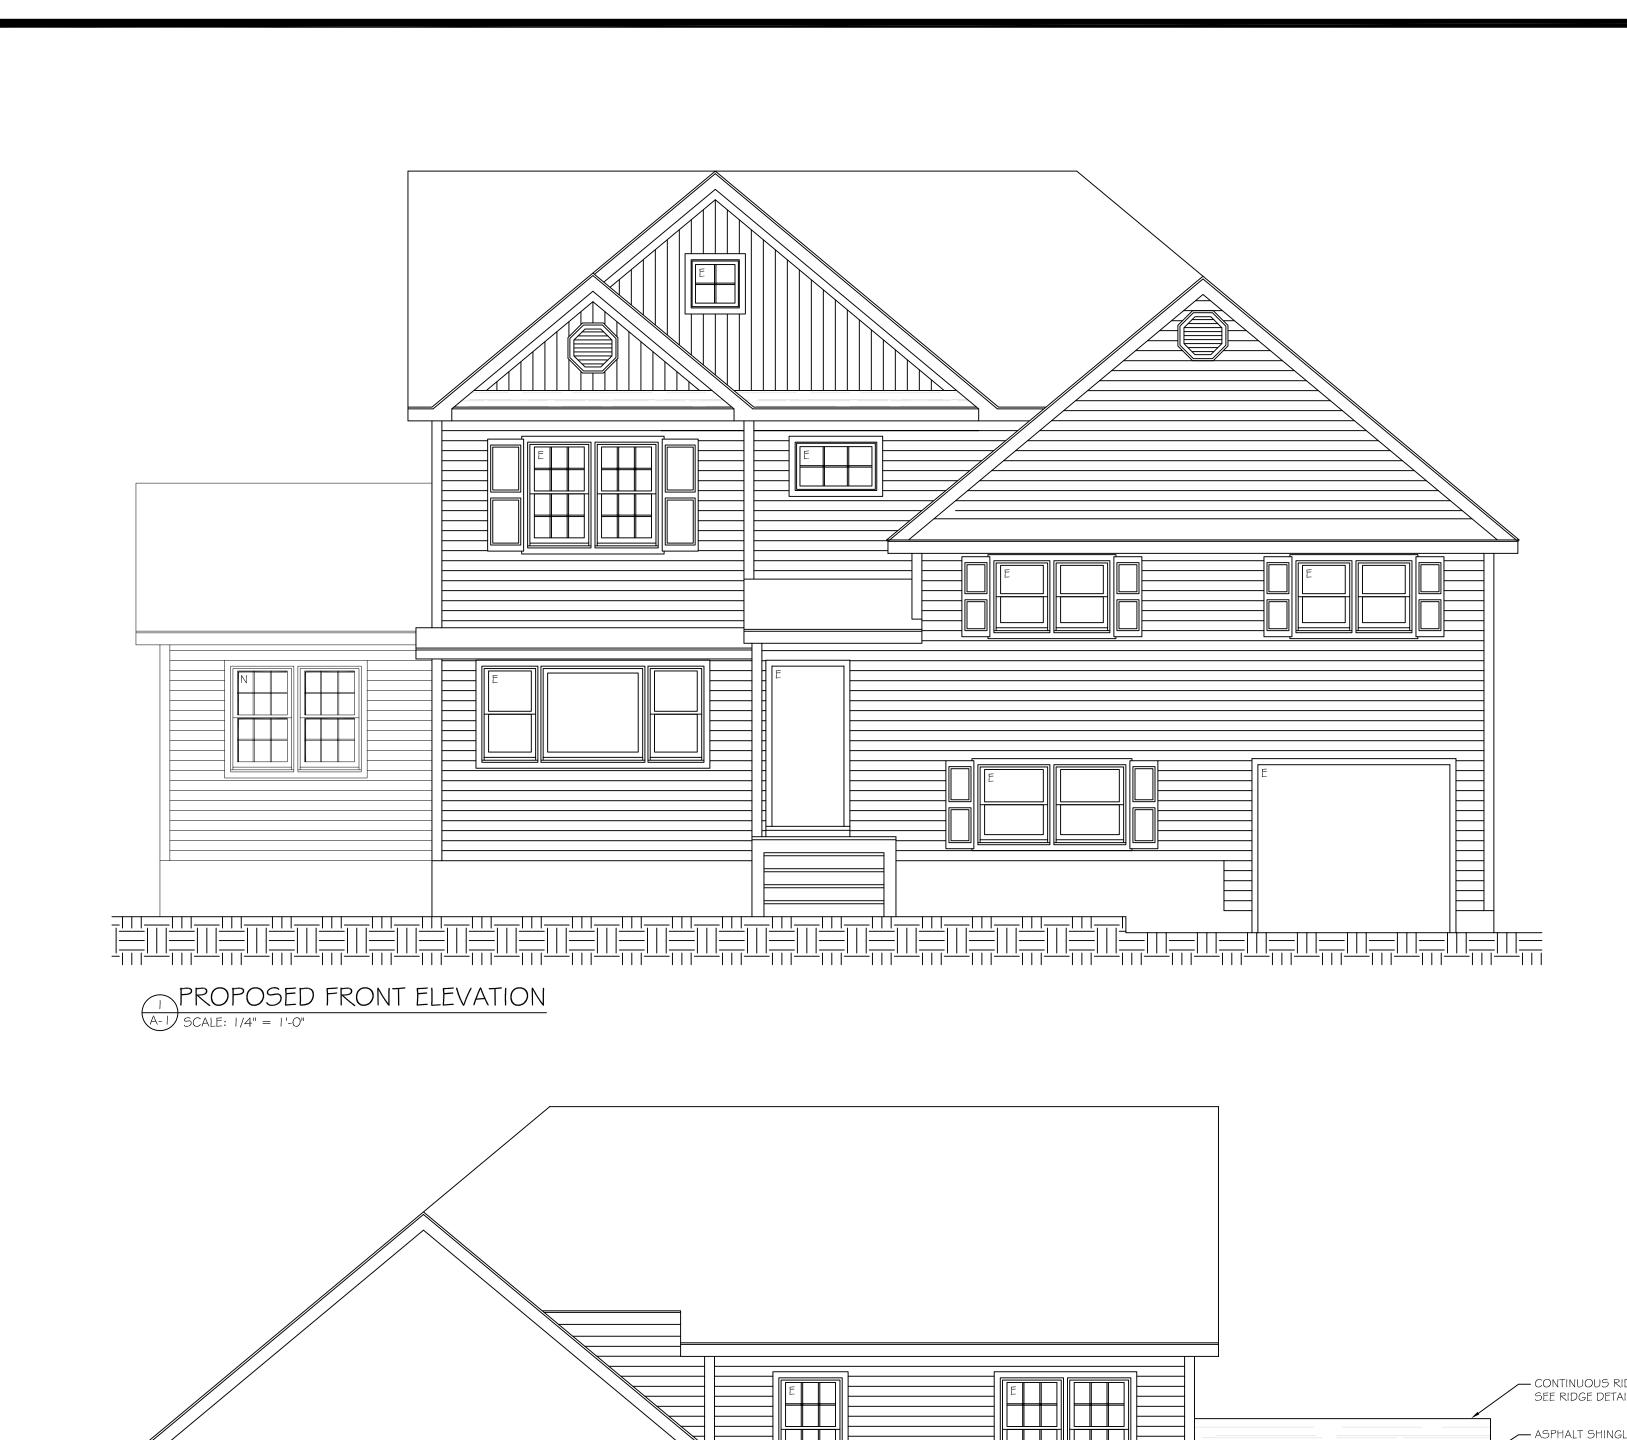

## ELEVATION NOTES:

NEW 'ANDERSEN 400 SERIES' WINDOWS - STYLE BY OWNER - INSTALL PER MANUFACTURER'S SPECIFICATIONS - SEE ELEVATIONS FOR LITE PATTERNS - TYPICAL HEAD HEIGHT FOR WINDOWS TO BE 6'-8"

NEW ASPHALT SHINGLE ROOF OVER 5/8" EXTERIOR GRADE PLYWOOD - INSTALL PER MANUFACTURER'S SPECIFICATIONS

NEW PAINTED BEADBOARD SOFFITS (TYP. AT ALL OVERHANGS) - COLOR AND STYLE BY OWNER

NEW 'AZEK' FASCIAS AND FRIEZE - COLOR AND STYLE BY OWNER

NEW 'AZEK' FASCIAS AND FRIEZE - COLOR AND STYLE BY OWNER

NEW 'AZEK' RAKE BOARDS, TRIM, AND CASING - COLOR AND STYLE BY OWNER