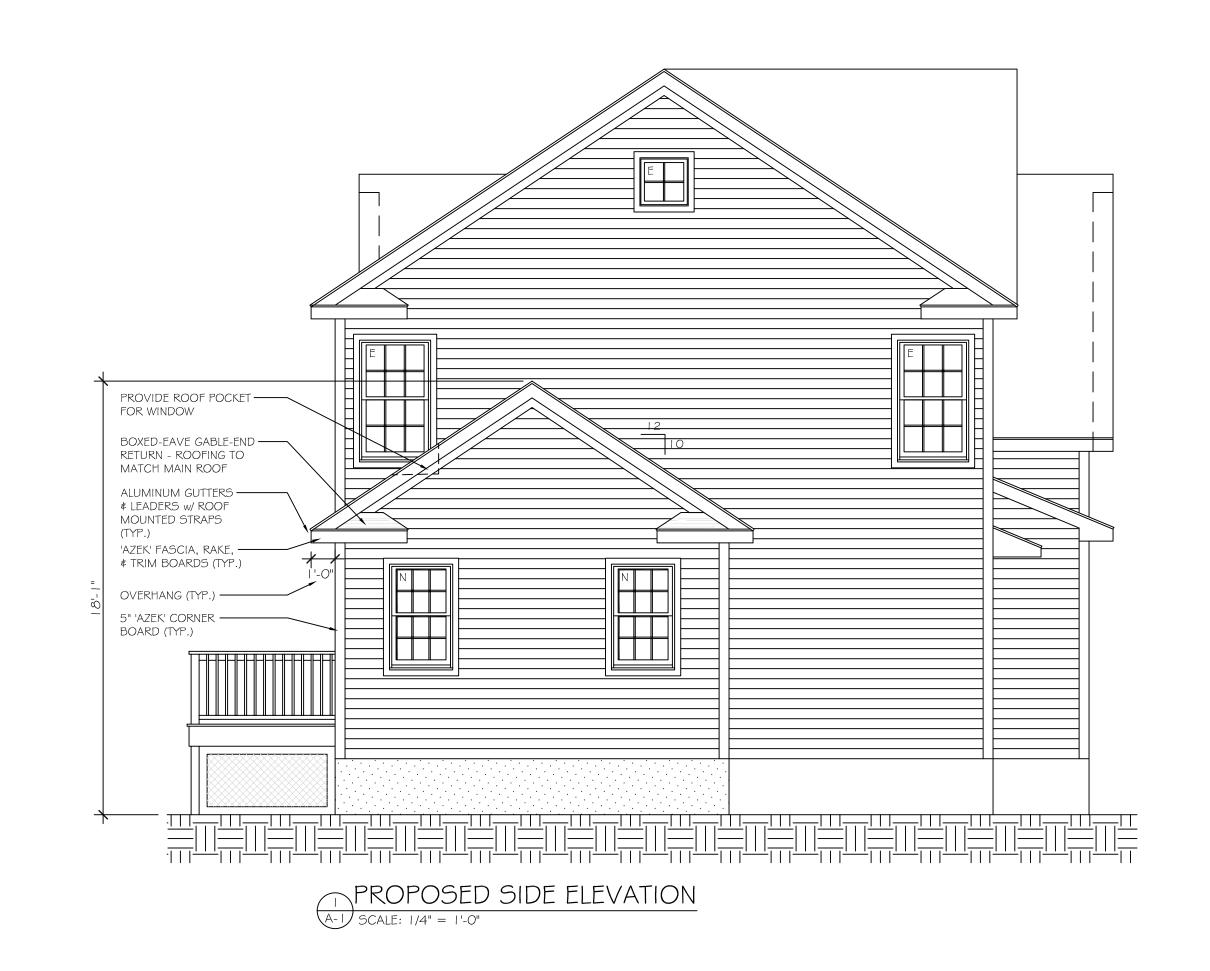

## ELEVATION NOTES:

NEW 'ANDERSEN 400 SERIES' WINDOWS - STYLE BY OWNER - INSTALL PER MANUFACTURER'S SPECIFICATIONS - SEE ELEVATIONS FOR LITE PATTERNS - TYPICAL HEAD HEIGHT FOR WINDOWS TO BE 6'-8"

NEW ASPHALT SHINGLE ROOF OVER 5/8" EXTERIOR GRADE PLYWOOD - INSTALL PER MANUFACTURER'S SPECIFICATIONS

NEW PAINTED BEADBOARD SOFFITS (TYP. AT ALL OVERHANGS) - COLOR AND STYLE BY OWNER

NEW 'AZEK' FASCIAS AND FRIEZE - COLOR AND STYLE BY OWNER

NEW 'AZEK' FASCIAS AND FRIEZE - COLOR AND STYLE BY OWNER

NEW 'AZEK' RAKE BOARDS, TRIM, AND CASING - COLOR AND STYLE BY OWNER