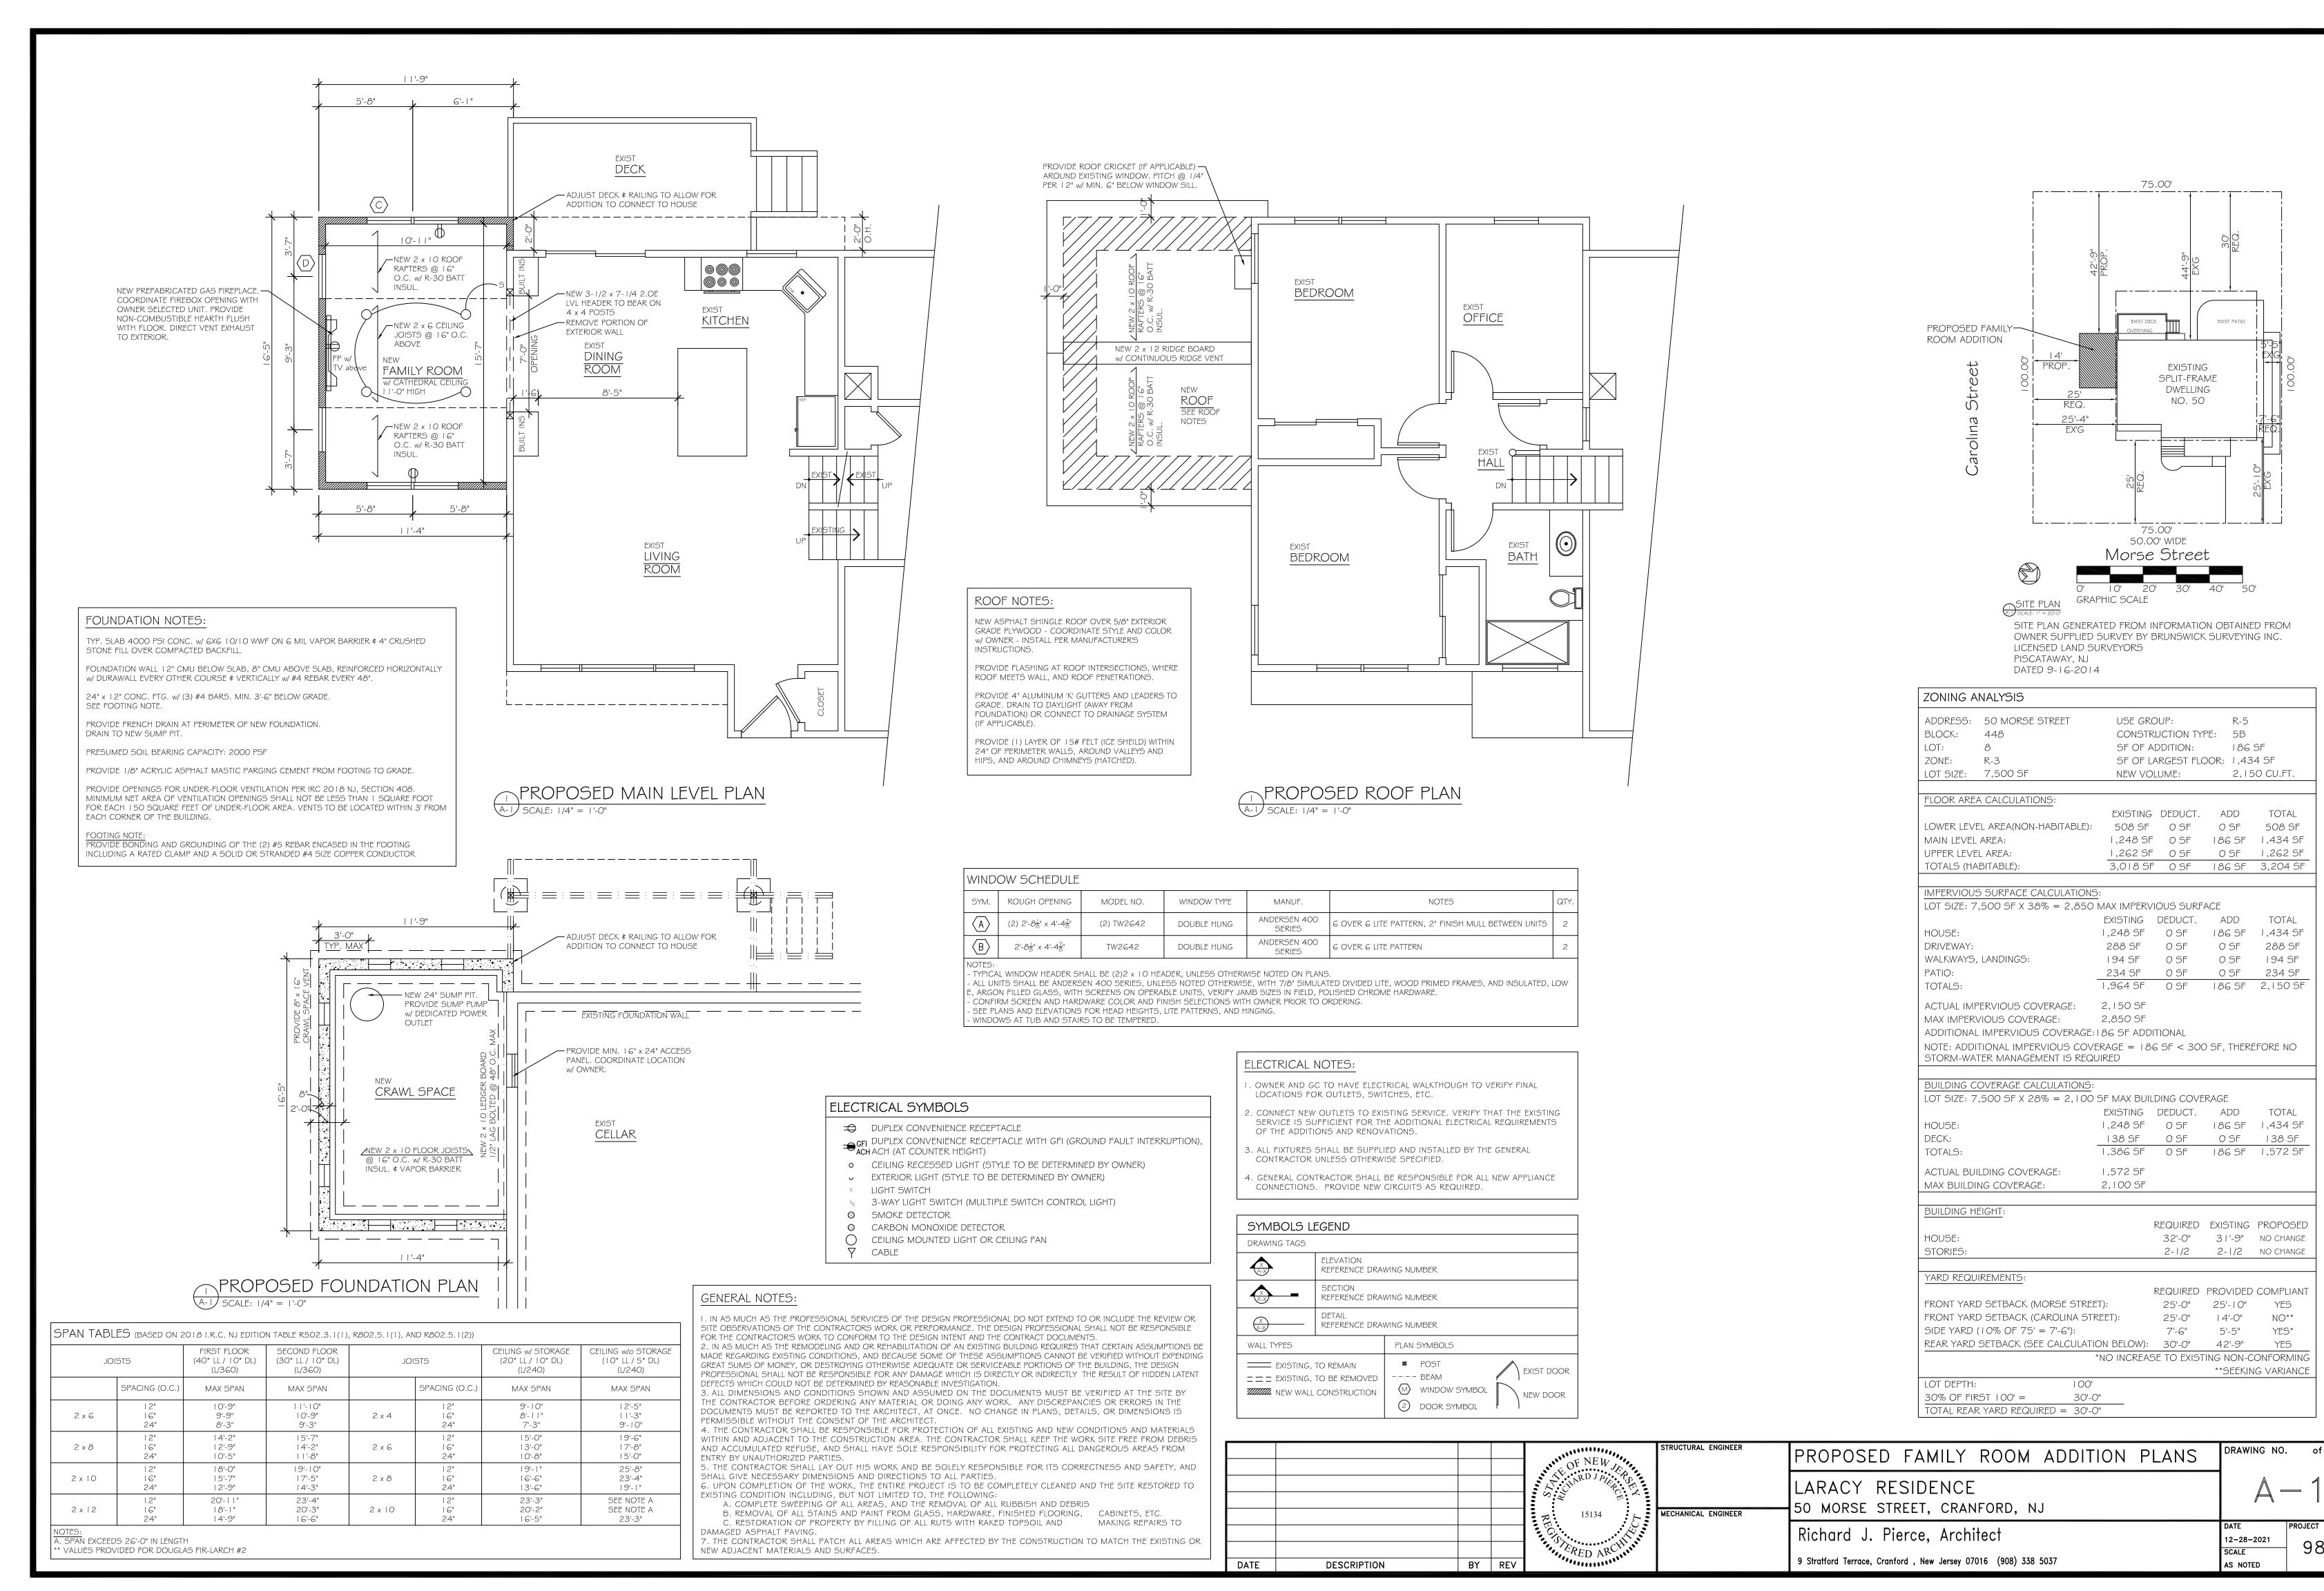

## ELEVATION NOTES:

NEW 'ANDERSEN 400 SERIES' WINDOWS - STYLE BY OWNER - INSTALL PER MANUFACTURER'S SPECIFICATIONS - SEE ELEVATIONS FOR LITE PATTERNS - TYPICAL HEAD HEIGHT FOR WINDOWS TO BE 6'-8"

NEW ASPHALT SHINGLE ROOF OVER 5/8" EXTERIOR GRADE PLYWOOD - INSTALL PER MANUFACTURER'S SPECIFICATIONS

NEW PAINTED BEADBOARD SOFFITS (TYP. AT ALL OVERHANGS) - COLOR AND STYLE BY OWNER

NEW 'AZEK' FASCIAS AND FRIEZE - COLOR AND STYLE BY OWNER

NEW 'AZEK' FASCIAS AND FRIEZE - COLOR AND STYLE BY OWNER

NEW 'AZEK' RAKE BOARDS, TRIM, AND CASING - COLOR AND STYLE BY OWNER