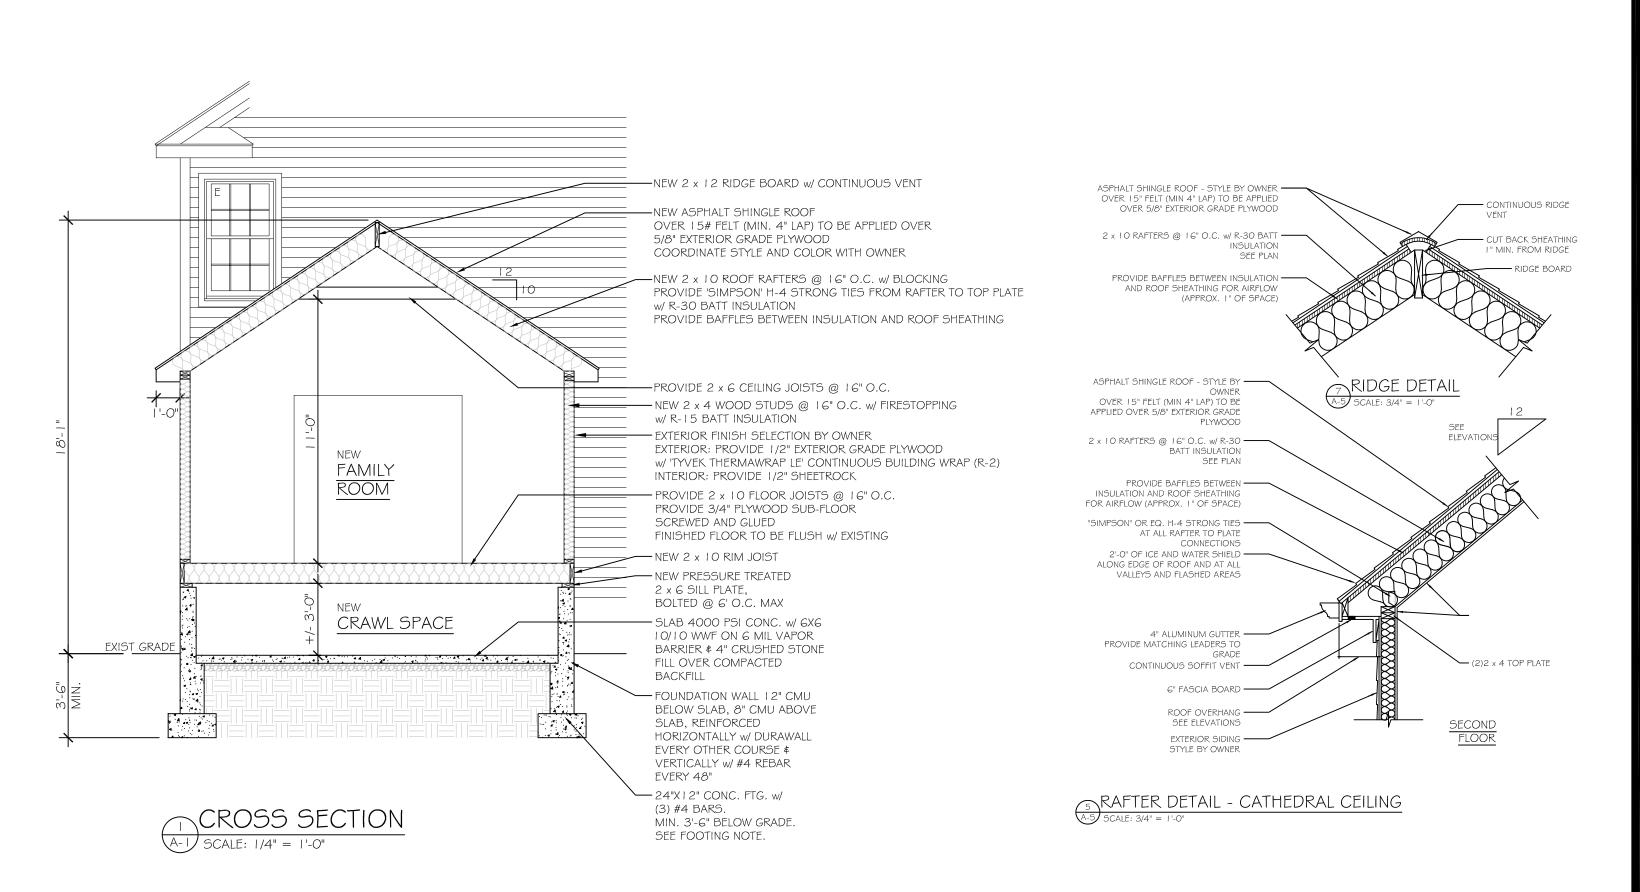

## ELEVATION NOTES:

NEW 'ANDERSEN 400 SERIES' WINDOWS - STYLE BY OWNER - INSTALL PER MANUFACTURER'S SPECIFICATIONS - SEE ELEVATIONS FOR LITE PATTERNS - TYPICAL HEAD HEIGHT FOR WINDOWS TO BE 6'-8"

NEW ASPHALT SHINGLE ROOF OVER 5/8" EXTERIOR GRADE PLYWOOD - INSTALL PER MANUFACTURER'S SPECIFICATIONS

NEW PAINTED BEADBOARD SOFFITS (TYP. AT ALL OVERHANGS) - COLOR AND STYLE BY OWNER

NEW 'AZEK' FASCIAS AND FRIEZE - COLOR AND STYLE BY OWNER

NEW 'AZEK' FASCIAS AND FRIEZE - COLOR AND STYLE BY OWNER

NEW 'AZEK' RAKE BOARDS, TRIM, AND CASING - COLOR AND STYLE BY OWNER