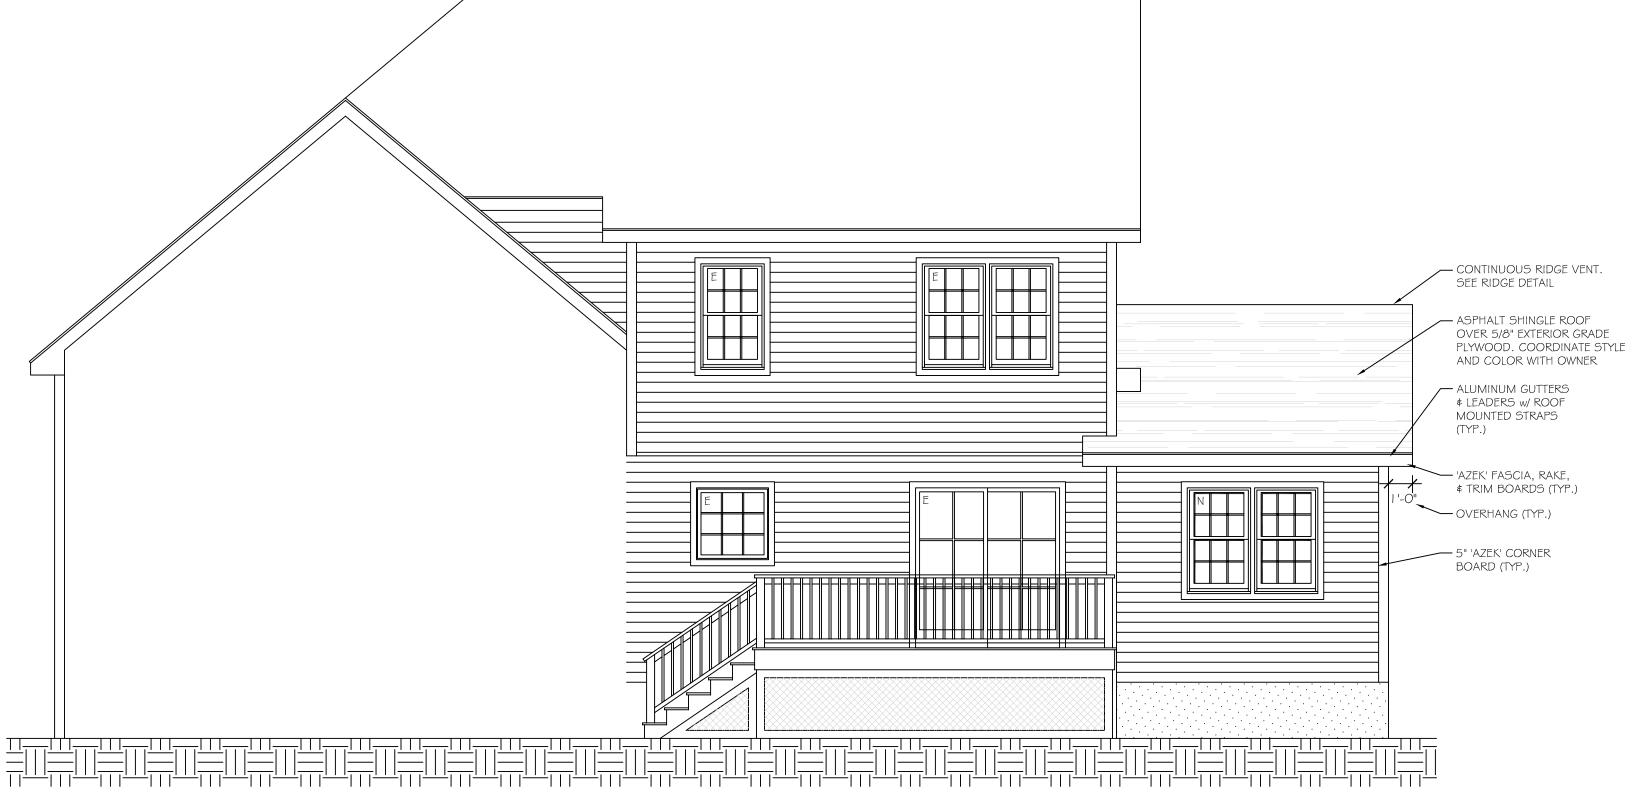

PROJECT NO.

PROPOSED REAR ELEVATION

SCALE: 1/4" = 1'-0"

## ELEVATION NOTES:

NEW 'ANDERSEN 400 SERIES' WINDOWS - STYLE BY OWNER - INSTALL PER MANUFACTURER'S SPECIFICATIONS - SEE ELEVATIONS FOR LITE PATTERNS - TYPICAL HEAD HEIGHT FOR WINDOWS TO BE 6'-8"

NEW ASPHALT SHINGLE ROOF OVER 5/8" EXTERIOR GRADE PLYWOOD - INSTALL PER MANUFACTURER'S SPECIFICATIONS

NEW PAINTED BEADBOARD SOFFITS (TYP. AT ALL OVERHANGS) - COLOR AND STYLE BY OWNER

NEW 'AZEK' FASCIAS AND FRIEZE - COLOR AND STYLE BY OWNER

NEW 'AZEK' FASCIAS AND FRIEZE - COLOR AND STYLE BY OWNER

NEW 'AZEK' RAKE BOARDS, TRIM, AND CASING - COLOR AND STYLE BY OWNER