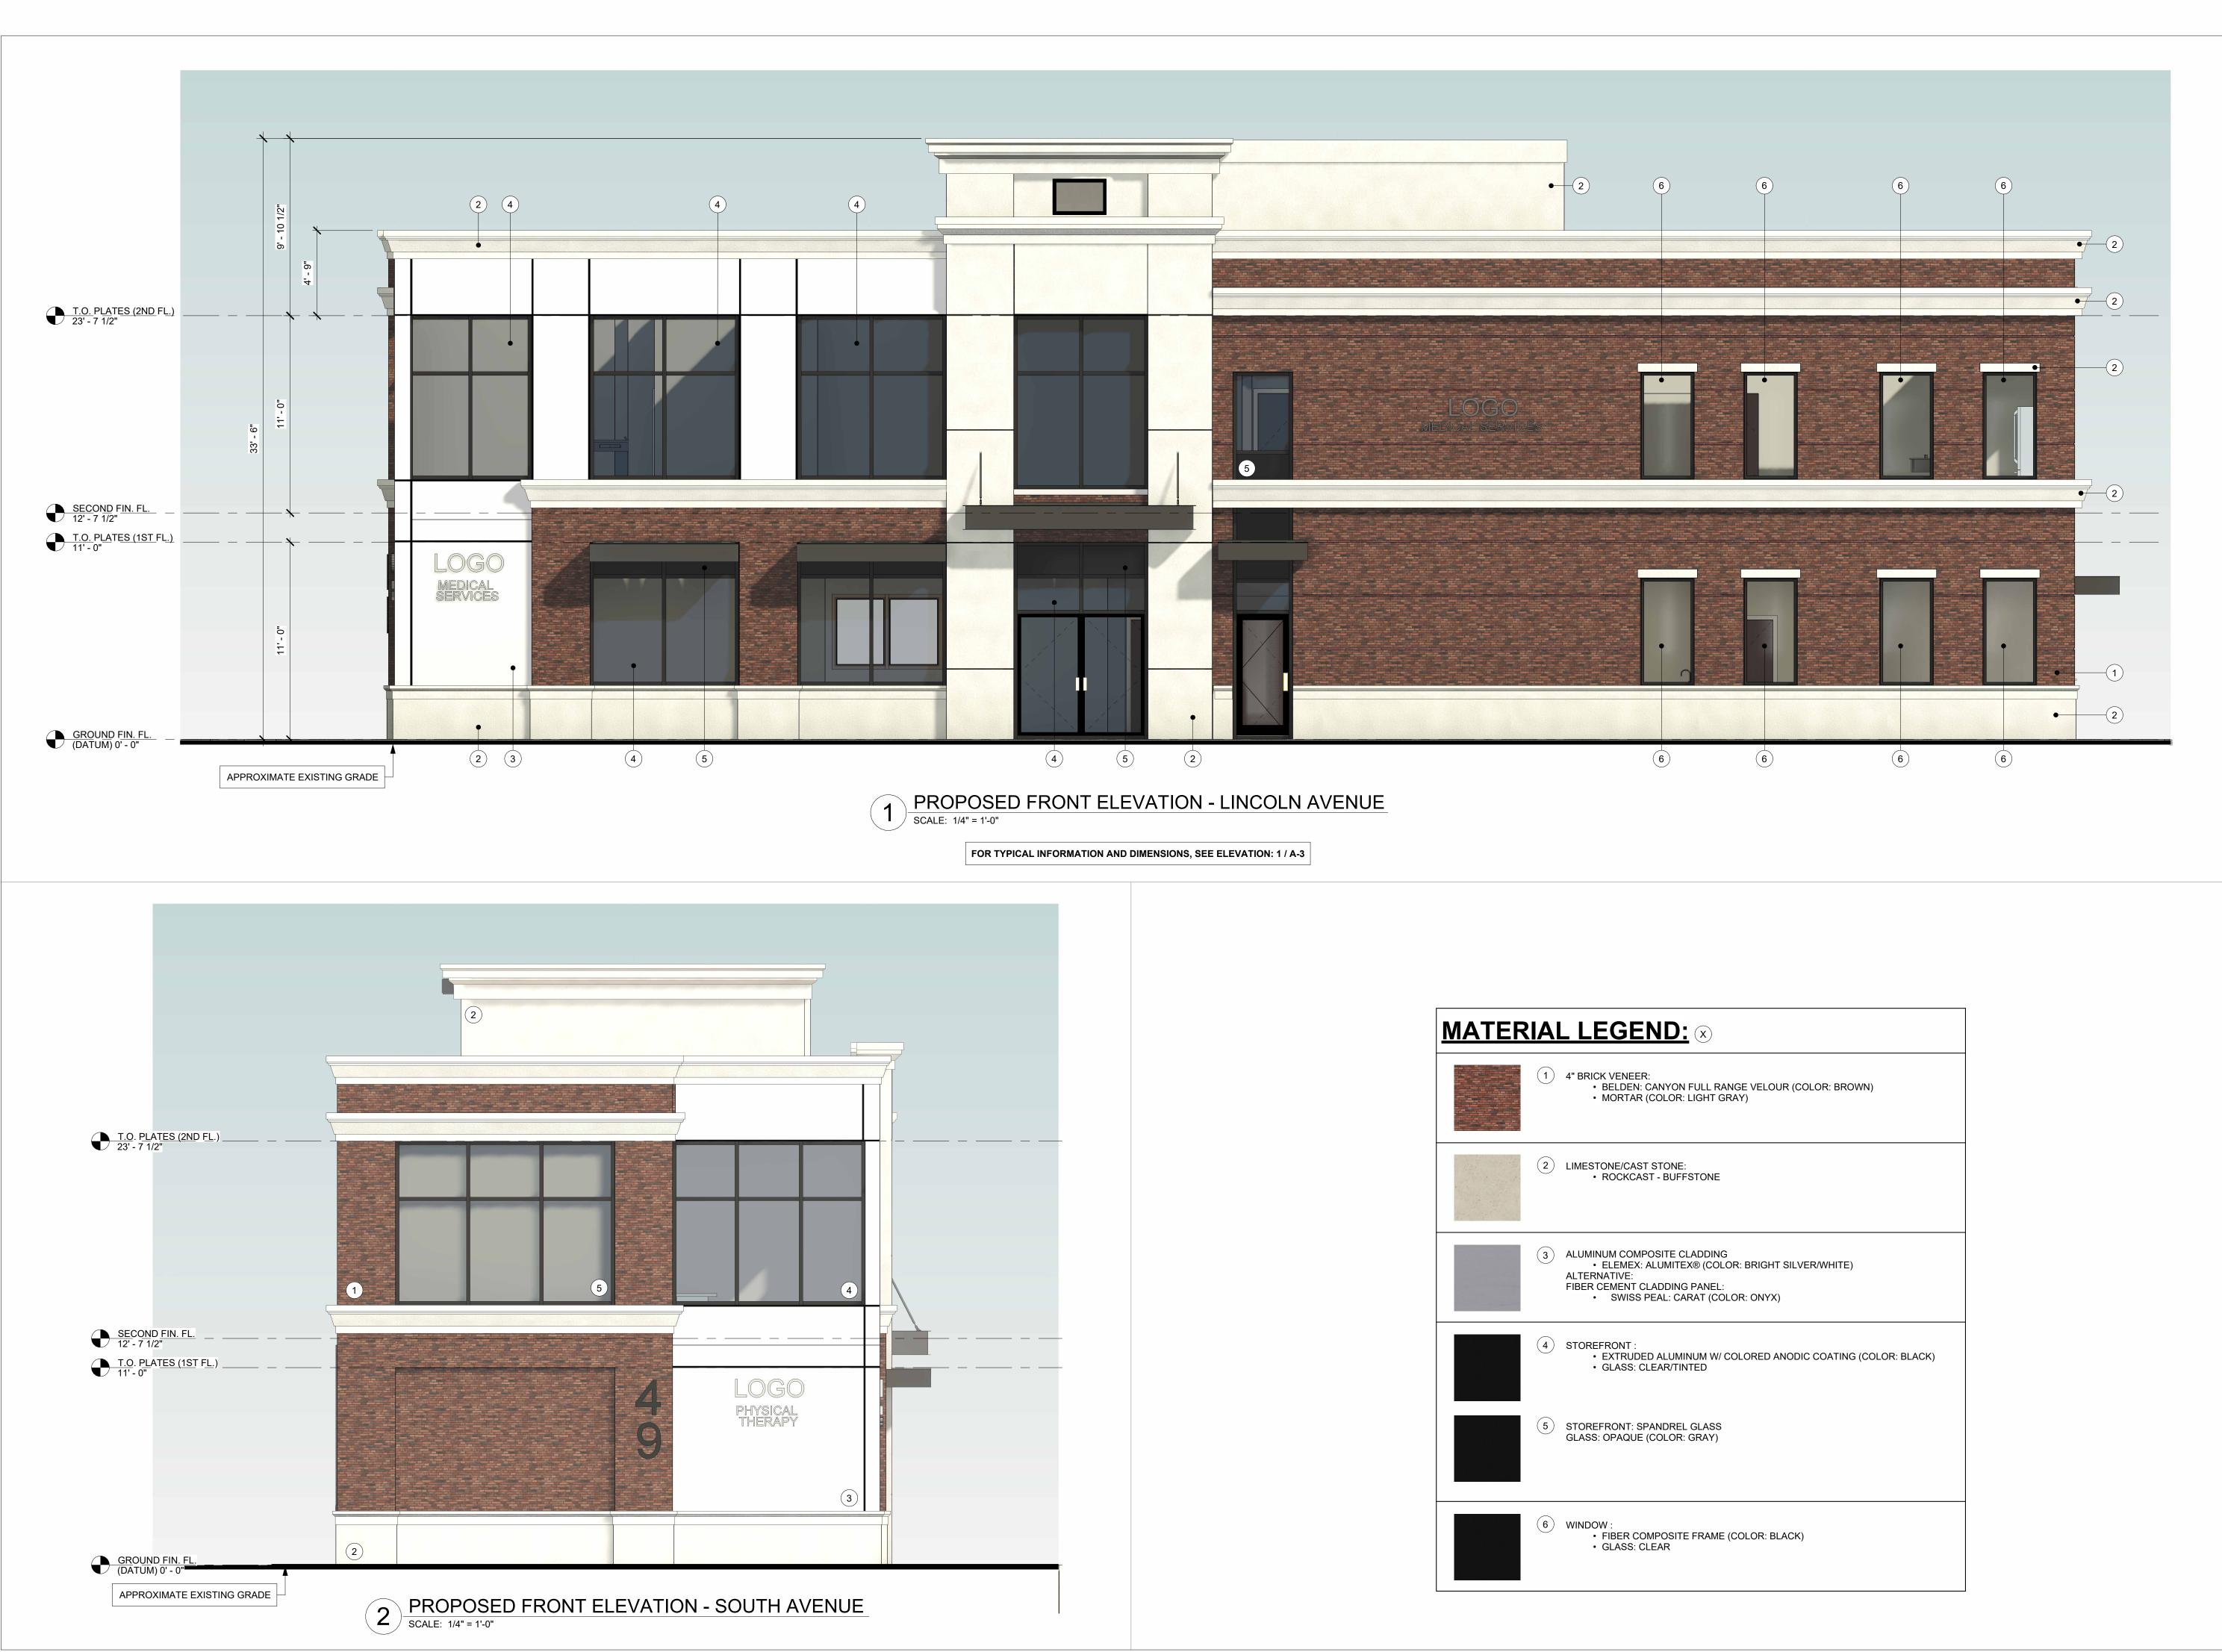

|                                                   |   |   |                                                                                      |                                                                                                                                     |                                                                                                                                                             | _          |
|---------------------------------------------------|---|---|--------------------------------------------------------------------------------------|-------------------------------------------------------------------------------------------------------------------------------------|-------------------------------------------------------------------------------------------------------------------------------------------------------------|------------|
|                                                   |   |   | DAN                                                                                  | TAS <b>(</b><br>rchite                                                                                                              | CARRETE                                                                                                                                                     | Vi min 100 |
|                                                   |   |   | (                                                                                    | C                                                                                                                                   | С                                                                                                                                                           |            |
|                                                   |   |   | 101NU<br>p 809 q                                                                     | N, NEW J<br>28 2422                                                                                                                 | TREET, SUITE 302<br>ERSEY 07083<br>f 908 741 4160<br>carrete.com                                                                                            |            |
|                                                   | 3 |   | PAUL                                                                                 | O J. M. I<br>Al017                                                                                                                  | Dantas, ra<br>2704                                                                                                                                          |            |
|                                                   |   |   | E<br>DAN<br>THIS DOCUM<br>CONTAINS MA'<br>OTHER PROJEC<br>FOR WHICH IS<br>REPRODUCED | EXCLUSIVE PF<br>ITASCARRETI<br>IENT AND THE<br>Y NOT BE REF<br>AN<br>T OTHER THA<br>WAS PREPA<br>CANNC<br>O WITHOUT TH<br>PERMISSIC | E architecture, IIC<br>E INFORMATION THAT IT<br>RODUCED OR USED FOR<br>Y<br>NN THE SPECIFIC PROJECT<br>RED. THESE DRAWINGS<br>IT BE<br>IE EXPRESSED WRITTEN |            |
|                                                   |   |   |                                                                                      |                                                                                                                                     |                                                                                                                                                             | _          |
|                                                   |   |   |                                                                                      |                                                                                                                                     |                                                                                                                                                             |            |
|                                                   |   |   | Date F                                                                               | Rev #                                                                                                                               | Description                                                                                                                                                 |            |
|                                                   |   |   |                                                                                      |                                                                                                                                     | RECORD                                                                                                                                                      |            |
|                                                   |   |   |                                                                                      |                                                                                                                                     |                                                                                                                                                             |            |
|                                                   |   |   |                                                                                      |                                                                                                                                     |                                                                                                                                                             |            |
|                                                   |   |   |                                                                                      |                                                                                                                                     |                                                                                                                                                             |            |
|                                                   |   |   | 2022.10.21 E<br>2022.09.19 E<br>2022.06.13 E                                         |                                                                                                                                     | mission                                                                                                                                                     |            |
|                                                   |   | _ | 2022.02.25 E                                                                         |                                                                                                                                     | mission<br>Description                                                                                                                                      |            |
|                                                   |   |   | IS                                                                                   | SUE FOR                                                                                                                             | RECORD                                                                                                                                                      |            |
| RANGE VELOUR (COLOR: BROWN)<br><sup>-</sup> GRAY) |   |   |                                                                                      |                                                                                                                                     | OFFICE                                                                                                                                                      |            |
| E                                                 |   |   |                                                                                      | REA                                                                                                                                 | L ESTATI<br>GS, LLC                                                                                                                                         | Ξ          |
| NG<br>OLOR: BRIGHT SILVER/WHITE)                  |   |   | 49 SC                                                                                | DUTH AV                                                                                                                             | '3, LOT: 1<br>ENUE WEST                                                                                                                                     |            |
| EL:<br>COLOR: ONYX)                               |   |   | UNION CO                                                                             | UNTY, NE                                                                                                                            | CRANFORD,<br>EW JERSEY 07016                                                                                                                                |            |
| V/ COLORED ANODIC COATING (COLOR: BLACK)          |   |   | DRAWN BY<br>CHECKED B<br>PROJECT NO                                                  |                                                                                                                                     | PD / SLS<br>PD<br>2021.050                                                                                                                                  |            |
| SS<br>()                                          |   |   | ELEV                                                                                 | ATIC                                                                                                                                | ED REAR<br>N & SIDE<br>ATION                                                                                                                                |            |
| ME (COLOR: BLACK)                                 |   |   |                                                                                      | _                                                                                                                                   |                                                                                                                                                             |            |
|                                                   |   |   | SHEET NAMI                                                                           | =                                                                                                                                   | A-4                                                                                                                                                         | _          |
|                                                   |   |   | SHEET NUM                                                                            | BER                                                                                                                                 | / <b>\-</b> +                                                                                                                                               |            |