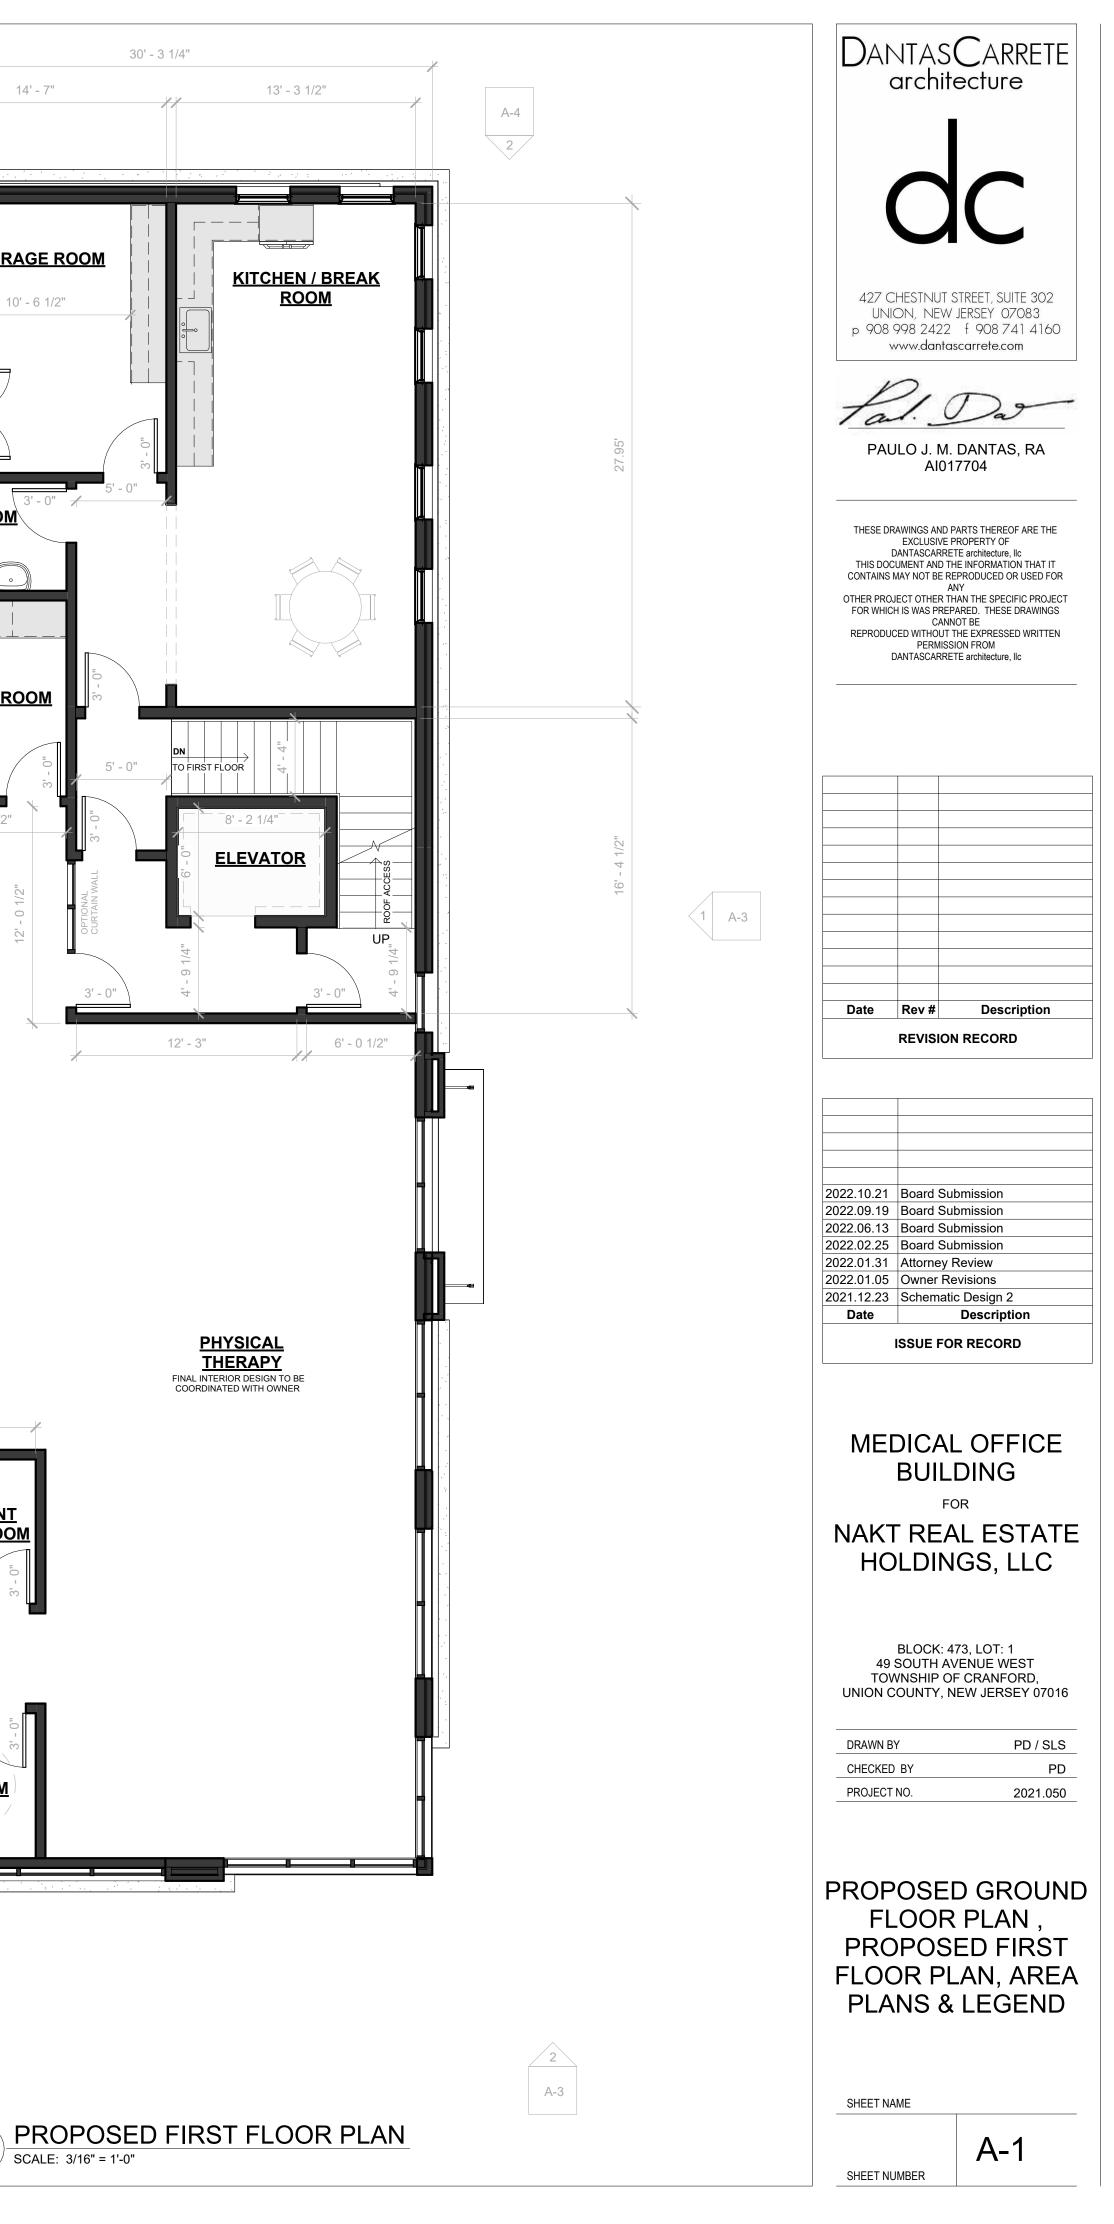

|                                                                                                                                                  | arch                                                                                                                                                 | SCARRETE<br>itecture