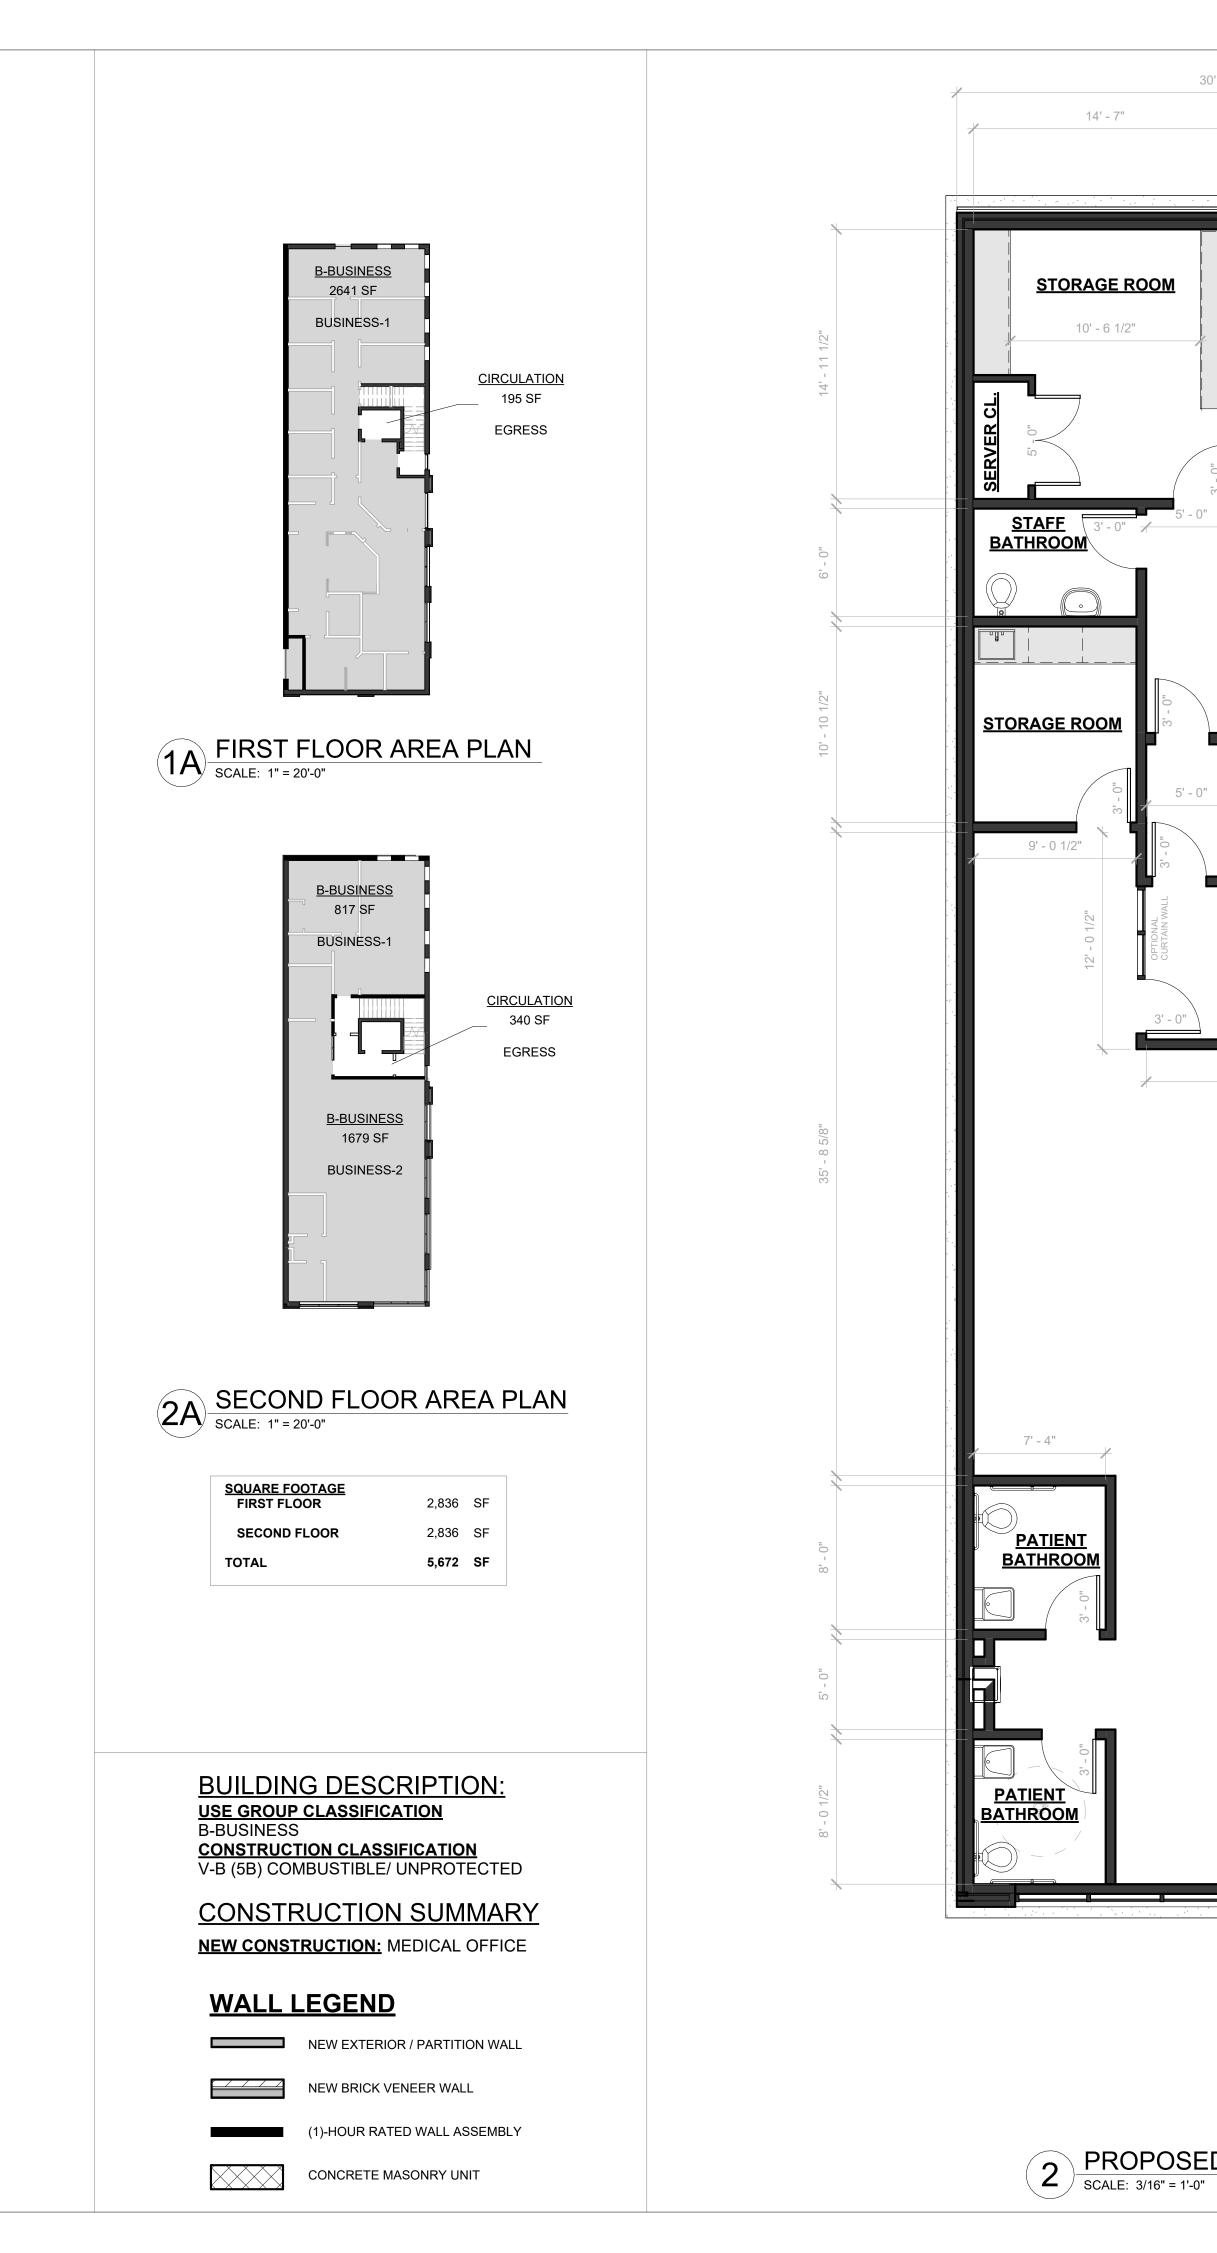

|                                                                                                                                                  | arch                                                                                                                                                 | SCARRETE<br>itecture