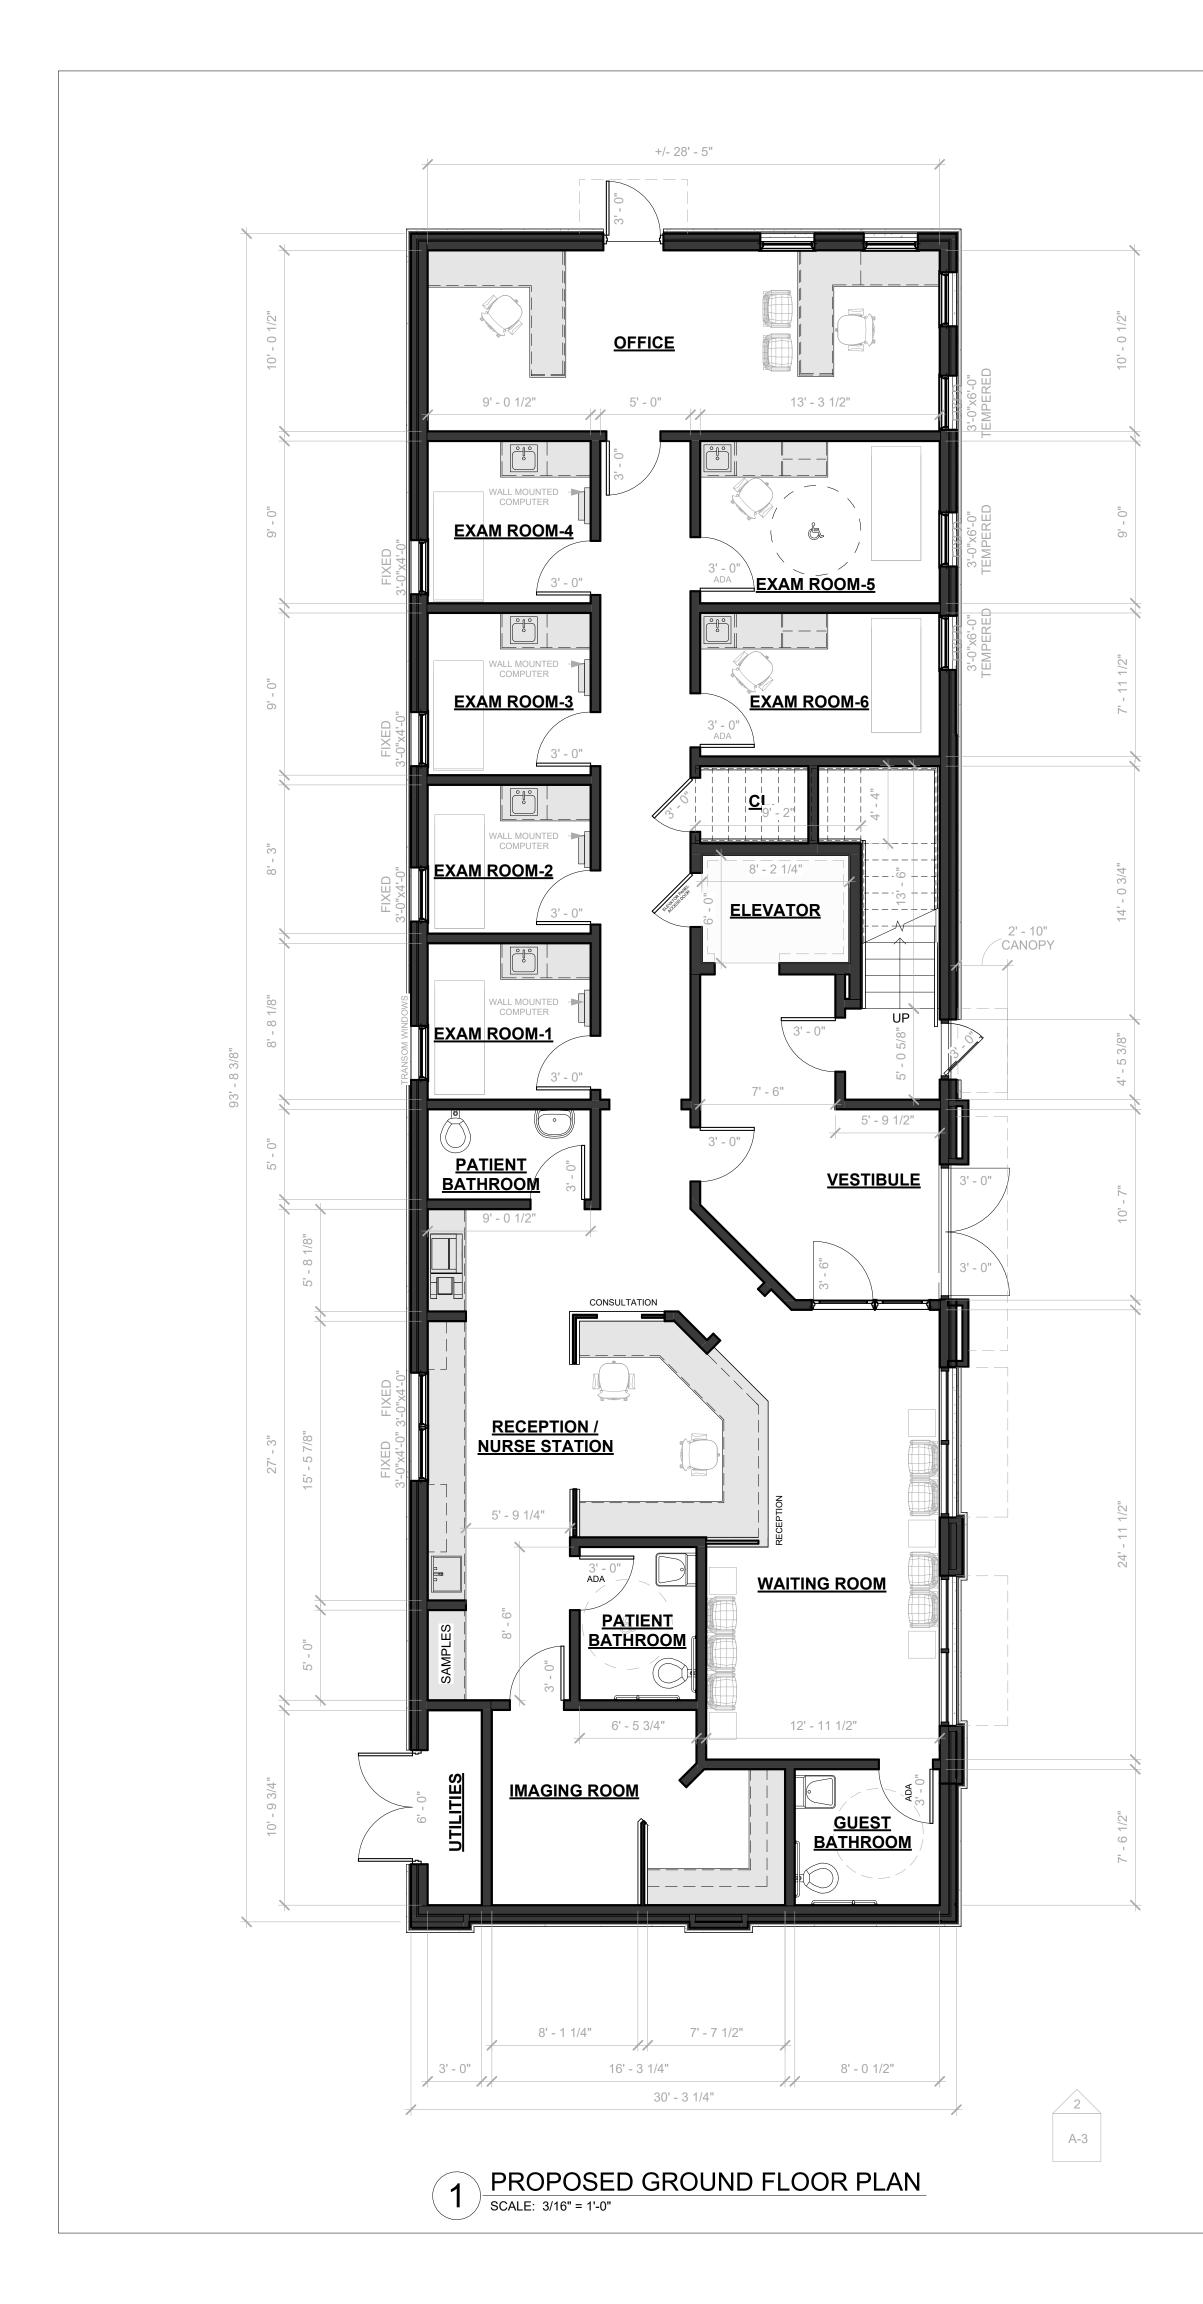

|                                                                                                                                                  | arch                                                                                                                                                 | SCARRETE<br>itecture