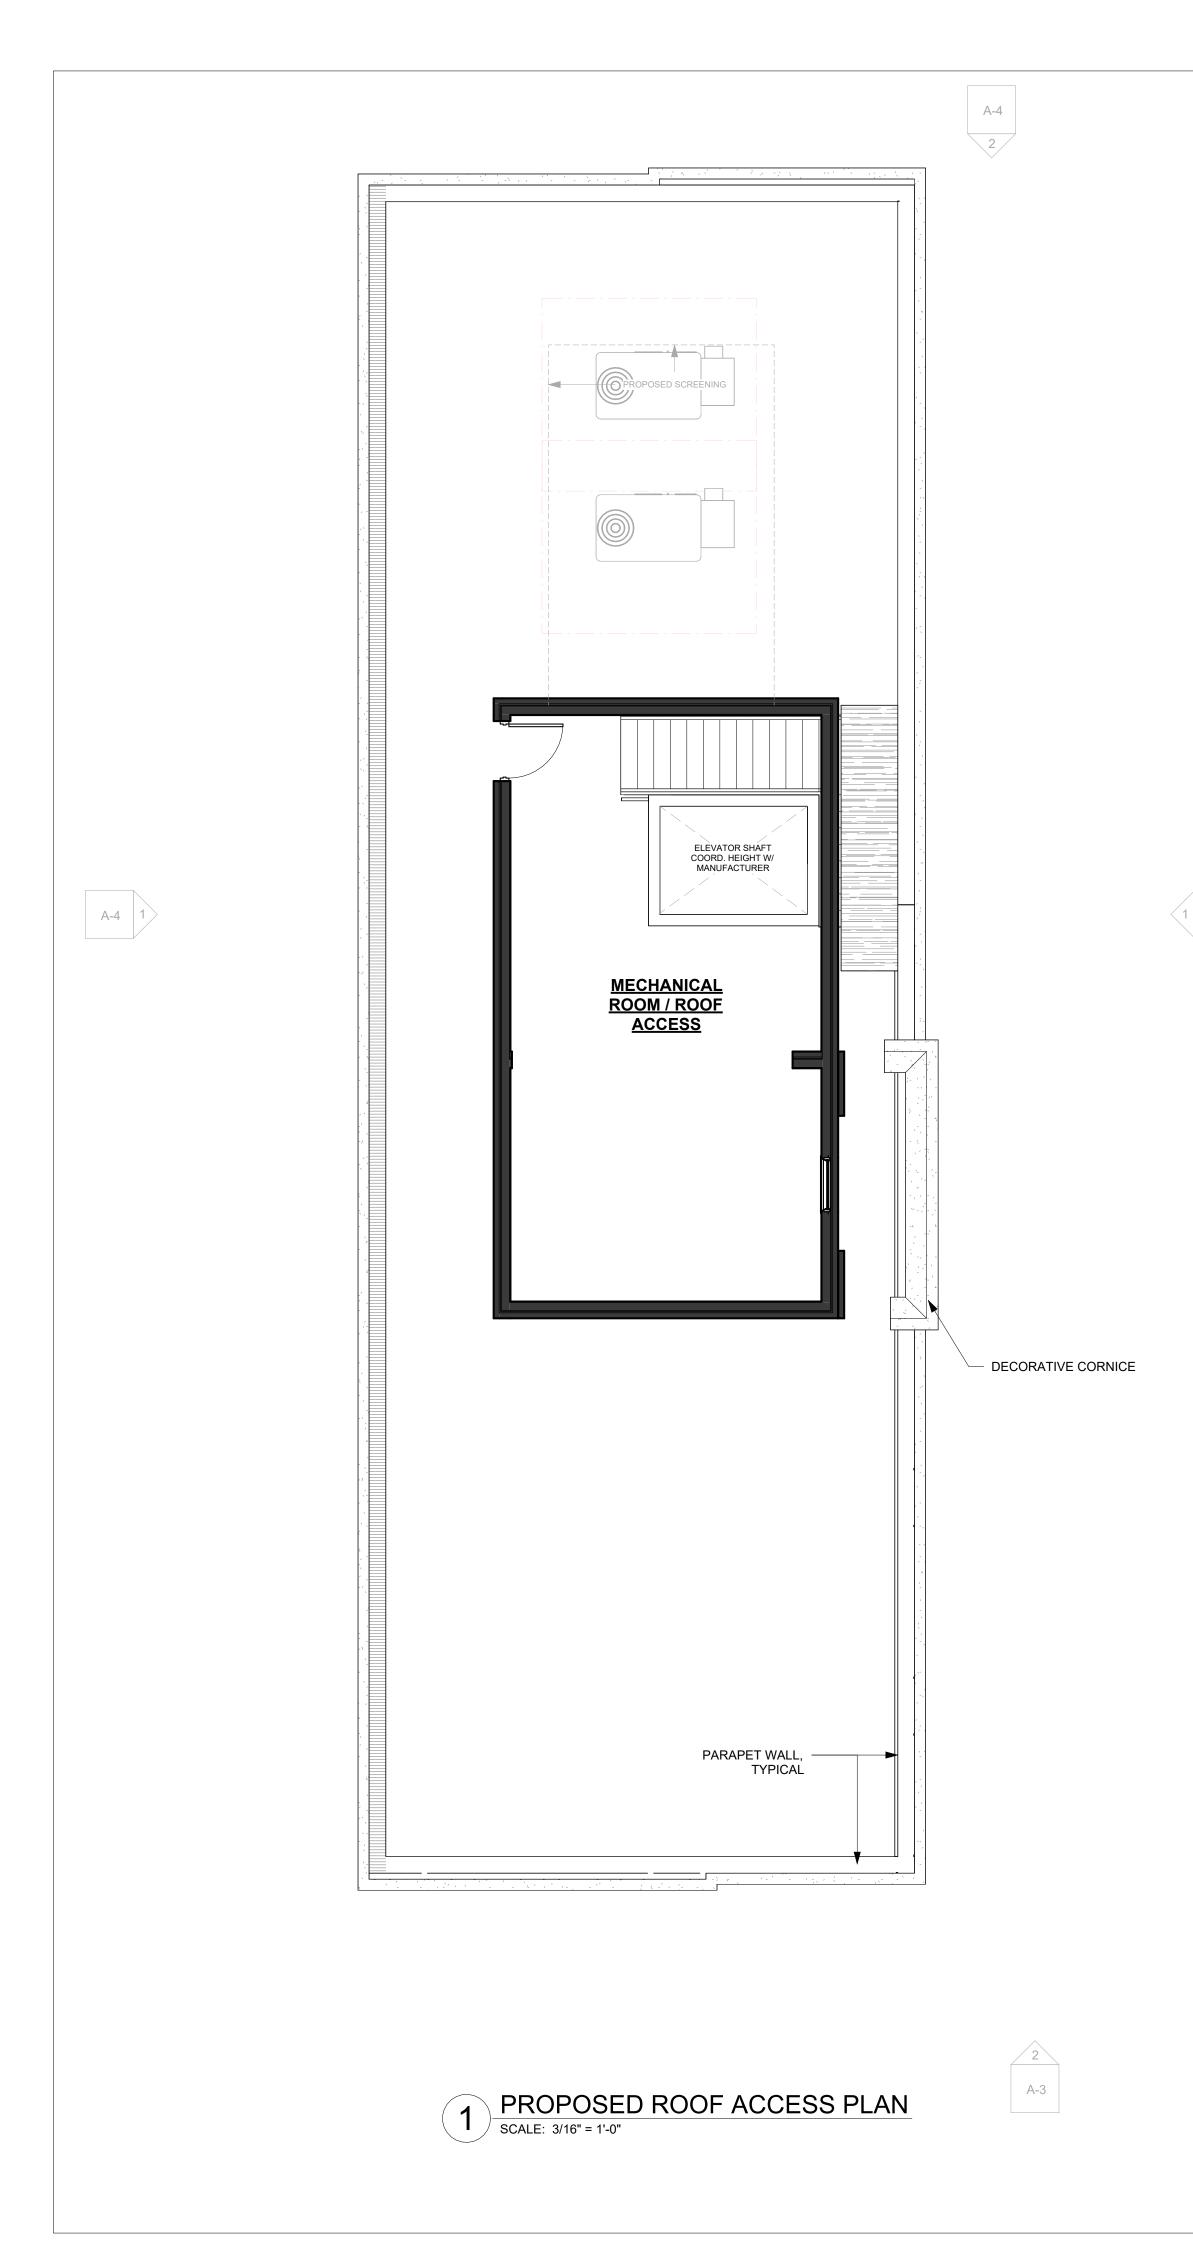

|                                                                                                                                                  | arch                                                                                                                                                 | SCARRETE<br>itecture