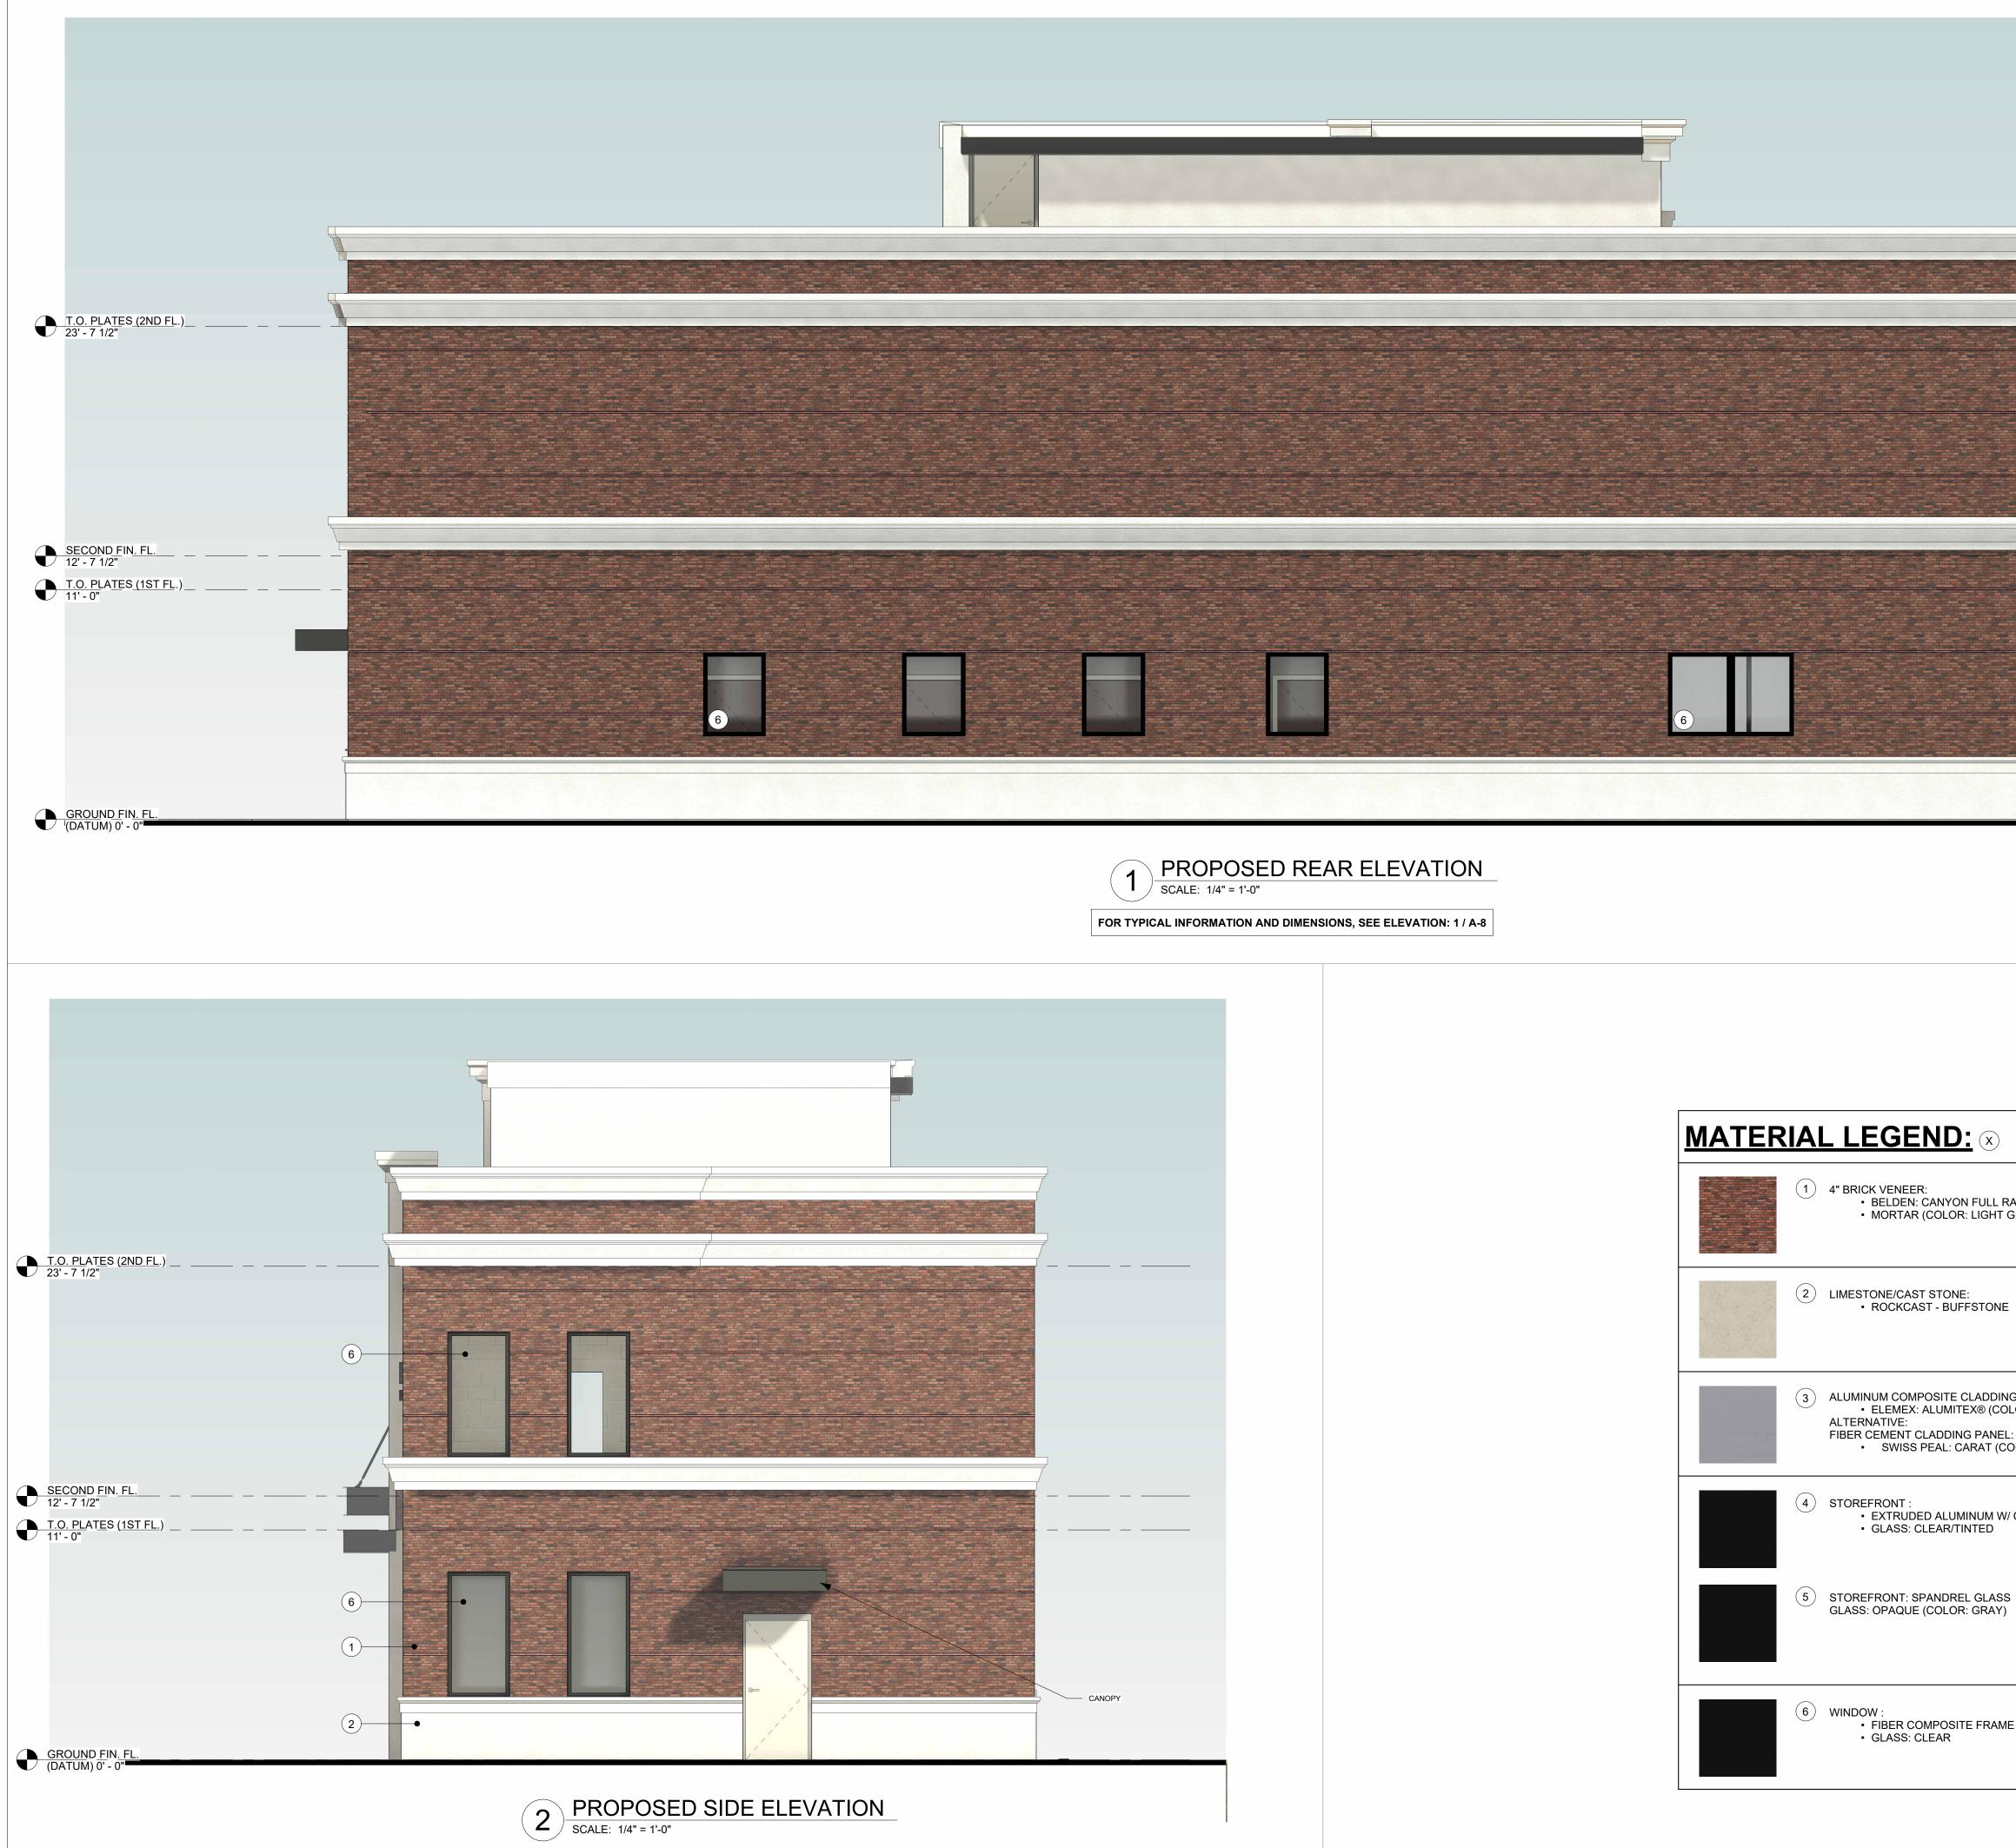

|                                                   |   |   |                                                                                      |                                                                                                                                     |                                                                                                                                                             | _          |
|---------------------------------------------------|---|---|--------------------------------------------------------------------------------------|-------------------------------------------------------------------------------------------------------------------------------------|-------------------------------------------------------------------------------------------------------------------------------------------------------------|------------|
|                                                   |   |   | DAN                                                                                  | TAS <b>(</b><br>rchite                                                                                                              | CARRETE                                                                                                                                                     | Vi min 100 |
|                                                   |   |   | (                                                                                    | C                                                                                                                                   | С                                                                                                                                                           |            |
|                                                   |   |   | 101NU<br>p 809 q                                                                     | N, NEW J<br>28 2422                                                                                                                 | TREET, SUITE 302<br>ERSEY 07083<br>f 908 741 4160<br>carrete.com                                                                                            |            |
|                                                   | 3 |   | PAUL                                                                                 | O J. M. I<br>Al017                                                                                                                  | Dantas, ra<br>2704                                                                                                                                          |            |
|                                                   |   |   | E<br>DAN<br>THIS DOCUM<br>CONTAINS MA'<br>OTHER PROJEC<br>FOR WHICH IS<br>REPRODUCED | EXCLUSIVE PF<br>ITASCARRETI<br>IENT AND THE<br>Y NOT BE REF<br>AN<br>T OTHER THA<br>WAS PREPA<br>CANNC<br>O WITHOUT TH<br>PERMISSIC | E architecture, IIC<br>E INFORMATION THAT IT<br>RODUCED OR USED FOR<br>Y<br>NN THE SPECIFIC PROJECT<br>RED. THESE DRAWINGS<br>IT BE<br>IE EXPRESSED WRITTEN |            |
|                                                   |   |   |                                                                                      |                                                                                                                                     |                                                                                                                                                             | _          |
|                                                   |   |   |                                                                                      |                                                                                                                                     |                                                                                                                                                             |            |
|                                                   |   |   | Date F                                                                               | Rev #                                                                                                                               | Description                                                                                                                                                 |            |
|                                                   |   |   |                                                                                      |                                                                                                                                     | RECORD                                                                                                                                                      |            |
|                                                   |   |   |                                                                                      |                                                                                                                                     |                                                                                                                                                             |            |
|                                                   |   |   |                                                                                      |                                                                                                                                     |                                                                                                                                                             |            |
|                                                   |   |   |                                                                                      |                                                                                                                                     |                                                                                                                                                             |            |
|                                                   |   |   | 2022.10.21 E<br>2022.09.19 E<br>2022.06.13 E                                         |                                                                                                                                     | mission                                                                                                                                                     |            |
|                                                   |   | _ | 2022.02.25 E                                                                         |                                                                                                                                     | mission<br>Description                                                                                                                                      |            |
|                                                   |   |   | IS                                                                                   | SUE FOR                                                                                                                             | RECORD                                                                                                                                                      |            |
| RANGE VELOUR (COLOR: BROWN)<br><sup>-</sup> GRAY) |   |   |                                                                                      |                                                                                                                                     | OFFICE                                                                                                                                                      |            |
| E                                                 |   |   |                                                                                      | REA                                                                                                                                 | L ESTATI<br>GS, LLC                                                                                                                                         | Ξ          |
| NG<br>OLOR: BRIGHT SILVER/WHITE)                  |   |   | 49 SC                                                                                | DUTH AV                                                                                                                             | '3, LOT: 1<br>ENUE WEST                                                                                                                                     |            |
| EL:<br>COLOR: ONYX)                               |   |   | UNION CO                                                                             | UNTY, NE                                                                                                                            | CRANFORD,<br>EW JERSEY 07016                                                                                                                                |            |
| V/ COLORED ANODIC COATING (COLOR: BLACK)          |   |   | DRAWN BY<br>CHECKED B<br>PROJECT NO                                                  |                                                                                                                                     | PD / SLS<br>PD<br>2021.050                                                                                                                                  |            |
| SS<br>()                                          |   |   | ELEV                                                                                 | ATIC                                                                                                                                | ED REAR<br>N & SIDE<br>ATION                                                                                                                                |            |
| ME (COLOR: BLACK)                                 |   |   |                                                                                      | _                                                                                                                                   |                                                                                                                                                             |            |
|                                                   |   |   | SHEET NAMI                                                                           | =                                                                                                                                   | A-4                                                                                                                                                         | _          |
|                                                   |   |   | SHEET NUM                                                                            | BER                                                                                                                                 | / <b>\-</b> +                                                                                                                                               |            |