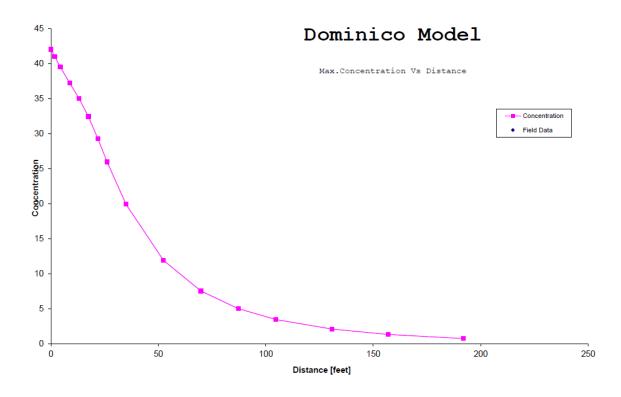

Case Inventory Document Version 1.4 02/23/17

| AOC ID | AOC Type                                                                                  | AOC Description                                                                        | Confirmed<br>Contamination | AOC Status                  | Status Date | Incident#                        | DEP AOC Number | Contaminated<br>Media | Contaminants of<br>Concern | Additional<br>Contaminants of<br>Concern | Additional<br>Contaminants of<br>Concern | Applicable<br>Remediation<br>Standard                                              | Exposure<br>Route | Additional<br>Exposure<br>Route | RA Type    | Additional<br>RA Type | Additional<br>RA Type | Was an Order of<br>Magnitude<br>Evaluation<br>Conducted? | Activity                                                                                                                                                                                                                                                                                                                                                                                |
|--------|-------------------------------------------------------------------------------------------|----------------------------------------------------------------------------------------|----------------------------|-----------------------------|-------------|----------------------------------|----------------|-----------------------|----------------------------|------------------------------------------|------------------------------------------|------------------------------------------------------------------------------------|-------------------|---------------------------------|------------|-----------------------|-----------------------|----------------------------------------------------------|-----------------------------------------------------------------------------------------------------------------------------------------------------------------------------------------------------------------------------------------------------------------------------------------------------------------------------------------------------------------------------------------|
| AOC 1  | Storage tank and appurtenance - State or Federal Regulated underground storage tank       | Three former 8,000 gallon UST(E1,E2,E3) former dispenser slands, and associated piping | Yes                        | RAR                         | 6/9/2020    | 92-06-08-0953, 05-<br>03-03-1418 |                | Mixed Media           | vo                         |                                          |                                          | Soil Cleanup Criteria<br>(MIST have RAW<br>approved for AOC<br>prior to 12/2/2008) | Ground Water      |                                 | Excavation | Dual phase extraction |                       | Yes                                                      | Jacob B 1922. The investigation was initiated when pertoration hydrocarbon-impacted soils were detected during a USPEA Reveal Deep Subsurface investigation, however on surface were collected. The New Jersey Department of Environmental Protection PsiLOEP) was notified and incident #82.06.06.06.06.06.00.00.00.00.00.00.00.00.                                                    |
| AOC 2  | Storage tank and appurtenance -<br>Unregulated underground storage tank                   | One former unregulated 1,000-gallon fuel oil UST( vicinity of fomer dispenser island)  | No                         | SI                          | 2/21/2014   |                                  |                | None                  | EPH                        |                                          |                                          | Soil Cleanup Criteria<br>(MUST have RAW<br>approved for AOC<br>prior to 12/2/2008) |                   |                                 |            |                       |                       |                                                          | April 21, 1995: One unregulated 1,000-gallon fuel oil UST was discovered and removed from the subsurface.<br>Post escavation soil samplese (PSES through PESE) were collected. All targeted compound concentrations were<br>reported below NIDEP 9RS. No further remedial investigation was required and a RIR was submitted to the<br>NIDEP on 2/21/2014.                              |
| AOC 3  | Storage tank and appurtenance - State<br>or Federal Regulated underground<br>storage tank | One former 1,000 gallon waste oil UST                                                  | No                         | RAO-A (Unrestricted<br>Use) | 7/9/2014    |                                  |                | None                  | EPH                        |                                          |                                          | Soil Cleanup Criteria<br>(MUST have RAW<br>approved for AOC<br>prior to 12/2/2008) |                   |                                 |            |                       |                       |                                                          | On January 24, 2014, One 1,000 gallon waste oil UST was removed. Post excavation soil samples, WO1,WO2,WO3 were collected and anlayzed for EPH. All results were ND. An unrestricted RAO was issued for this AOC on July 9, 2014.                                                                                                                                                       |
| AOC 4  | Storage tank and appurtenance -<br>Unregulated underground storage tank                   | One former 1,000 gallon fuel oil UST(adjacent to site building)                        | No                         | RAO-A (Unrestricted<br>Use) | 7/9/2014    |                                  |                | None                  |                            |                                          |                                          | Soil Cleanup Criteria<br>(MUST have RAW<br>approved for AOC<br>prior to 12/2/2008) |                   |                                 |            |                       |                       |                                                          | One 1,000-gallon fuel oil UST was removed from the subsurface. Post-excavation<br>soil samples (For, FO2, and FOP) were collected and analyzed for EPH. Analytical results reported all total<br>EPH concentrations as ND. An Unrestricted AOC specific RAO was issued by the LSRP on July 9, 2014. No<br>further remediation is required at this time.                                 |
| AOC 5  | Storage tank and appurtenance -<br>Unregulated underground storage tank                   | One former 1,000 gallon fuel oil UST(adjeacent to site building)                       | No                         | RAO-A (Unrestricted<br>Use) | 7/9/2014    |                                  |                | None                  | ЕРН                        |                                          |                                          | Soil Cleanup Criteria<br>(MUST have RAW<br>approved for AOC<br>prior to 12/2/2008) |                   |                                 |            |                       |                       |                                                          | On January 20, 2014, the UST was removed in preparation for the remedial excanation. Post-removal soil<br>analytical results reported all targeted compound concentrations as either ND, or below the applicable IGWSSL,<br>RDCSR3, and NRDCSR3.  On July 9, 2014, an Unrestricted Use RAO was issued for this AOC; No further investigation is warranted for this<br>AOC at this time. |