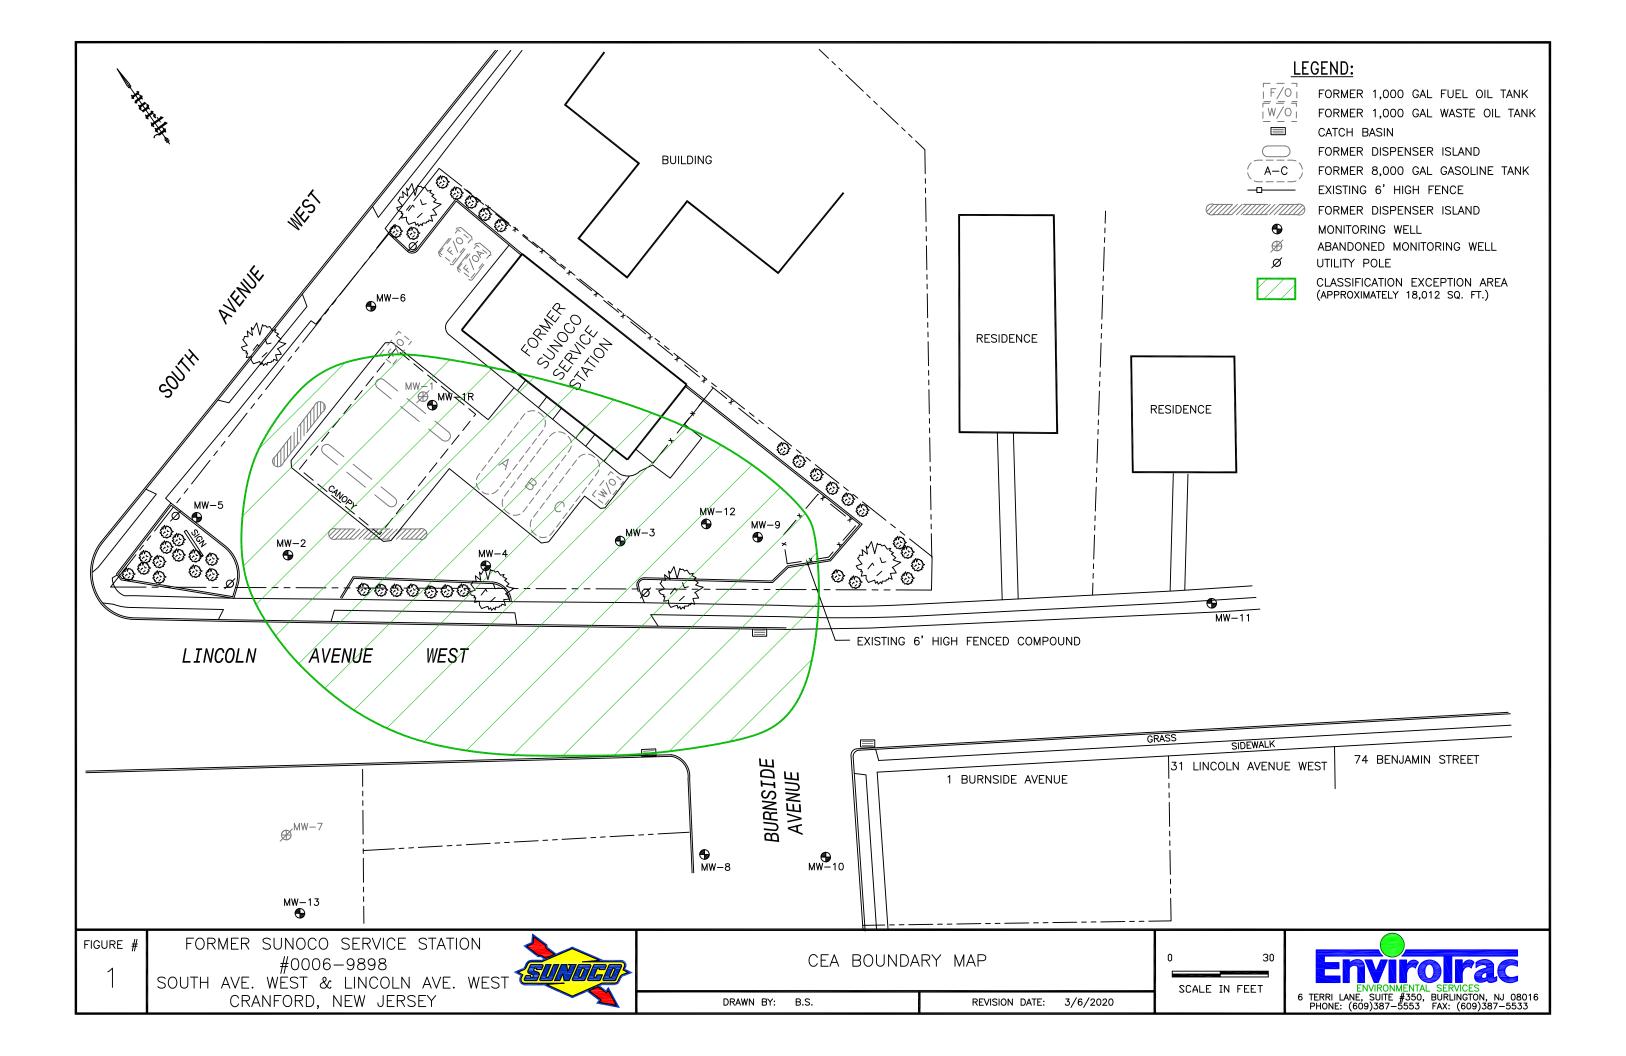

Former Sunoco Service Station # 0006-9898 49 South Avenue West & Lincoln Avenue West

Cranford, Union County, NJ

NJDEP Incident #s 92-0608-0953 and 05-03-03-1418

**SRP PI # 016450** 

Case Inventory Document Version 1.4 02/23/17

| AOC ID | AOC Type                                                                                  | AOC Description                                                                        | Confirmed<br>Contamination | AOC Status                  | Status Date | Incident#                        | DEP AOC Number | Contaminated<br>Media | Contaminants of<br>Concern | Additional<br>Contaminants of<br>Concern | Additional<br>Contaminants of<br>Concern | Applicable<br>Remediation<br>Standard                                              | Exposure<br>Route | Additional<br>Exposure<br>Route | RA Type    | Additional<br>RA Type | Additional<br>RA Type | Was an Order of<br>Magnitude<br>Evaluation<br>Conducted? | Activity                                                                                                                                                                                                                                                                                                                                                                                |
|--------|-------------------------------------------------------------------------------------------|----------------------------------------------------------------------------------------|----------------------------|-----------------------------|-------------|----------------------------------|----------------|-----------------------|----------------------------|------------------------------------------|------------------------------------------|------------------------------------------------------------------------------------|-------------------|---------------------------------|------------|-----------------------|-----------------------|----------------------------------------------------------|-----------------------------------------------------------------------------------------------------------------------------------------------------------------------------------------------------------------------------------------------------------------------------------------------------------------------------------------------------------------------------------------|
| AOC 1  | Storage tank and appurtenance - State or Federal Regulated underground storage tank       | Three former 8,000 gallon UST(E1,E2,E3) former dispenser slands, and associated piping | Yes                        | RAR                         | 6/9/2020    | 92-06-08-0953, 05-<br>03-03-1418 |                | Mixed Media           | vo                         |                                          |                                          | Soil Cleanup Criteria<br>(MIST have RAW<br>approved for AOC<br>prior to 12/2/2008) | Ground Water      |                                 | Excavation | Dual phase extraction |                       | Yes                                                      | Jacob B 1922. The investigation was initiated when pertoration hydrocarbon-impacted soils were detected during a USPEA Reveal Deep Subsurface investigation, however on surface were collected. The New Jersey Department of Environmental Protection PsiLOEP) was notified and incident #82.06.06.06.06.06.00.00.00.00.00.00.00.00.                                                    |
| AOC 2  | Storage tank and appurtenance -<br>Unregulated underground storage tank                   | One former unregulated 1,000-gallon fuel oil UST( vicinity of fomer dispenser island)  | No                         | SI                          | 2/21/2014   |                                  |                | None                  | EPH                        |                                          |                                          | Soil Cleanup Criteria<br>(MUST have RAW<br>approved for AOC<br>prior to 12/2/2008) |                   |                                 |            |                       |                       |                                                          | April 21, 1995: One unregulated 1,000-gallon fuel oil UST was discovered and removed from the subsurface.<br>Post escavation soil samplese (PSES through PESE) were collected. All targeted compound concentrations were<br>reported below NIDEP 9RS. No further remedial investigation was required and a RIR was submitted to the<br>NIDEP on 2/21/2014.                              |
| AOC 3  | Storage tank and appurtenance - State<br>or Federal Regulated underground<br>storage tank | One former 1,000 gallon waste oil UST                                                  | No                         | RAO-A (Unrestricted<br>Use) | 7/9/2014    |                                  |                | None                  | EPH                        |                                          |                                          | Soil Cleanup Criteria<br>(MUST have RAW<br>approved for AOC<br>prior to 12/2/2008) |                   |                                 |            |                       |                       |                                                          | On January 24, 2014, One 1,000 gallon waste oil UST was removed. Post excavation soil samples, WO1,WO2,WO3 were collected and anlayzed for EPH. All results were ND. An unrestricted RAO was issued for this AOC on July 9, 2014.                                                                                                                                                       |
| AOC 4  | Storage tank and appurtenance -<br>Unregulated underground storage tank                   | One former 1,000 gallon fuel oil UST(adjacent to site building)                        | No                         | RAO-A (Unrestricted<br>Use) | 7/9/2014    |                                  |                | None                  |                            |                                          |                                          | Soil Cleanup Criteria<br>(MUST have RAW<br>approved for AOC<br>prior to 12/2/2008) |                   |                                 |            |                       |                       |                                                          | One 1,000-gallon fuel oil UST was removed from the subsurface. Post-excavation<br>soil samples (For, FO2, and FOP) were collected and analyzed for EPH. Analytical results reported all total<br>EPH concentrations as ND. An Unrestricted AOC specific RAO was issued by the LSRP on July 9, 2014. No<br>further remediation is required at this time.                                 |
| AOC 5  | Storage tank and appurtenance -<br>Unregulated underground storage tank                   | One former 1,000 gallon fuel oil UST(adjeacent to site building)                       | No                         | RAO-A (Unrestricted<br>Use) | 7/9/2014    |                                  |                | None                  | ЕРН                        |                                          |                                          | Soil Cleanup Criteria<br>(MUST have RAW<br>approved for AOC<br>prior to 12/2/2008) |                   |                                 |            |                       |                       |                                                          | On January 20, 2014, the UST was removed in preparation for the remedial excanation. Post-removal soil<br>analytical results reported all targeted compound concentrations as either ND, or below the applicable IGWSSL,<br>RDCSR3, and NRDCSR3.  On July 9, 2014, an Unrestricted Use RAO was issued for this AOC; No further investigation is warranted for this<br>AOC at this time. |