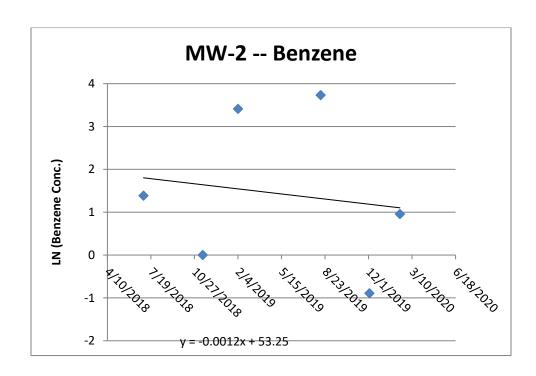

Case Inventory Document Version 1.4 02/23/17

| AOC ID | AOC Type                                                                                  | AOC Description                                                                        | Confirmed<br>Contamination | AOC Status                  | Status Date | Incident#                        | DEP AOC Number | Contaminated<br>Media | Contaminants of<br>Concern | Additional<br>Contaminants of<br>Concern | Additional<br>Contaminants of<br>Concern | Applicable<br>Remediation<br>Standard                                              | Exposure<br>Route | Additional<br>Exposure<br>Route | RA Type    | Additional<br>RA Type | Additional<br>RA Type | Was an Order of<br>Magnitude<br>Evaluation<br>Conducted? | Activity                                                                                                                                                                                                                                                                                                                                                                                |
|--------|-------------------------------------------------------------------------------------------|----------------------------------------------------------------------------------------|----------------------------|-----------------------------|-------------|----------------------------------|----------------|-----------------------|----------------------------|------------------------------------------|------------------------------------------|------------------------------------------------------------------------------------|-------------------|---------------------------------|------------|-----------------------|-----------------------|----------------------------------------------------------|-----------------------------------------------------------------------------------------------------------------------------------------------------------------------------------------------------------------------------------------------------------------------------------------------------------------------------------------------------------------------------------------|
| AOC 1  | Storage tank and appurtenance - State or Federal Regulated underground storage tank       | Three former 8,000 gallon UST(E1,E2,E3) former dispenser slands, and associated piping | Yes                        | RAR                         | 6/9/2020    | 92-06-08-0953, 05-<br>03-03-1418 |                | Mixed Media           | vo                         |                                          |                                          | Soil Cleanup Criteria<br>(MIST have RAW<br>approved for AOC<br>prior to 12/2/2008) | Ground Water      |                                 | Excavation | Dual phase extraction |                       | Yes                                                      | Jacob B 1922. The investigation was initiated when pertoration hydrocarbon-impacted soils were detected during a USPEA Reveal Deep Subsurface investigation, however on surface were collected. The New Jersey Department of Environmental Protection PsiLOEP) was notified and incident #82.06.06.06.06.06.00.00.00.00.00.00.00.00.                                                    |
| AOC 2  | Storage tank and appurtenance -<br>Unregulated underground storage tank                   | One former unregulated 1,000-gallon fuel oil UST( vicinity of fomer dispenser island)  | No                         | SI                          | 2/21/2014   |                                  |                | None                  | EPH                        |                                          |                                          | Soil Cleanup Criteria<br>(MUST have RAW<br>approved for AOC<br>prior to 12/2/2008) |                   |                                 |            |                       |                       |                                                          | April 21, 1995: One unregulated 1,000-gallon fuel oil UST was discovered and removed from the subsurface.<br>Post escavation soil samplese (PSES through PESE) were collected. All targeted compound concentrations were<br>reported below NIDEP 9RS. No further remedial investigation was required and a RIR was submitted to the<br>NIDEP on 2/21/2014.                              |
| AOC 3  | Storage tank and appurtenance - State<br>or Federal Regulated underground<br>storage tank | One former 1,000 gallon waste oil UST                                                  | No                         | RAO-A (Unrestricted<br>Use) | 7/9/2014    |                                  |                | None                  | EPH                        |                                          |                                          | Soil Cleanup Criteria<br>(MUST have RAW<br>approved for AOC<br>prior to 12/2/2008) |                   |                                 |            |                       |                       |                                                          | On January 24, 2014, One 1,000 gallon waste oil UST was removed. Post excavation soil samples, WO1,WO2,WO3 were collected and anlayzed for EPH. All results were ND. An unrestricted RAO was issued for this AOC on July 9, 2014.                                                                                                                                                       |
| AOC 4  | Storage tank and appurtenance -<br>Unregulated underground storage tank                   | One former 1,000 gallon fuel oil UST(adjacent to site building)                        | No                         | RAO-A (Unrestricted<br>Use) | 7/9/2014    |                                  |                | None                  |                            |                                          |                                          | Soil Cleanup Criteria<br>(MUST have RAW<br>approved for AOC<br>prior to 12/2/2008) |                   |                                 |            |                       |                       |                                                          | One 1,000-gallon fuel oil UST was removed from the subsurface. Post-excavation<br>soil samples (For, FO2, and FOP) were collected and analyzed for EPH. Analytical results reported all total<br>EPH concentrations as ND. An Unrestricted AOC specific RAO was issued by the LSRP on July 9, 2014. No<br>further remediation is required at this time.                                 |
| AOC 5  | Storage tank and appurtenance -<br>Unregulated underground storage tank                   | One former 1,000 gallon fuel oil UST(adjeacent to site building)                       | No                         | RAO-A (Unrestricted<br>Use) | 7/9/2014    |                                  |                | None                  | ЕРН                        |                                          |                                          | Soil Cleanup Criteria<br>(MUST have RAW<br>approved for AOC<br>prior to 12/2/2008) |                   |                                 |            |                       |                       |                                                          | On January 20, 2014, the UST was removed in preparation for the remedial excanation. Post-removal soil<br>analytical results reported all targeted compound concentrations as either ND, or below the applicable IGWSSL,<br>RDCSR3, and NRDCSR3.  On July 9, 2014, an Unrestricted Use RAO was issued for this AOC; No further investigation is warranted for this<br>AOC at this time. |