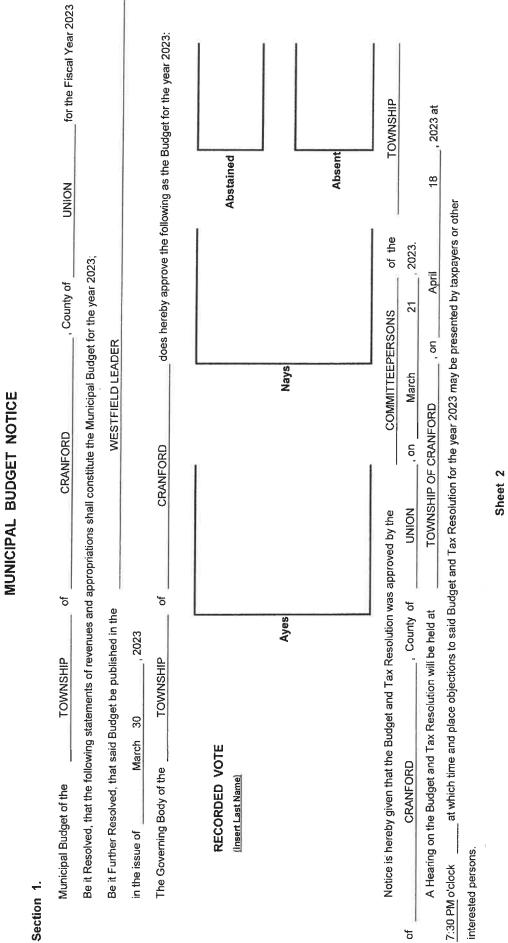

### **RECORDED VOTE**

### INTRODUCED

ADOPTED

Brian Andrews Jason Gareis Terrence Curran Kathleen Miller Prunty Gina Black

Notice is hereby given that the Cranford Municipal Budget was approved by the Township Committee of the Township of Cranford, County of Union, on March 21, 2023. A hearing on said Budget will be held at the Cranford Municipal Building on April 18, 2023 at 7:30 p.m. at which time and place objections to said Budget for the year 2023 may be presented by Township of Cranford taxpayers or other interested persons.

Certified to be a true copy of a resolution adopted by the Township Committee of the Township of Cranford at a meeting held March 21, 2023.

Patricia Donahue, RMC Township Clerk

Dated: \_\_\_\_\_