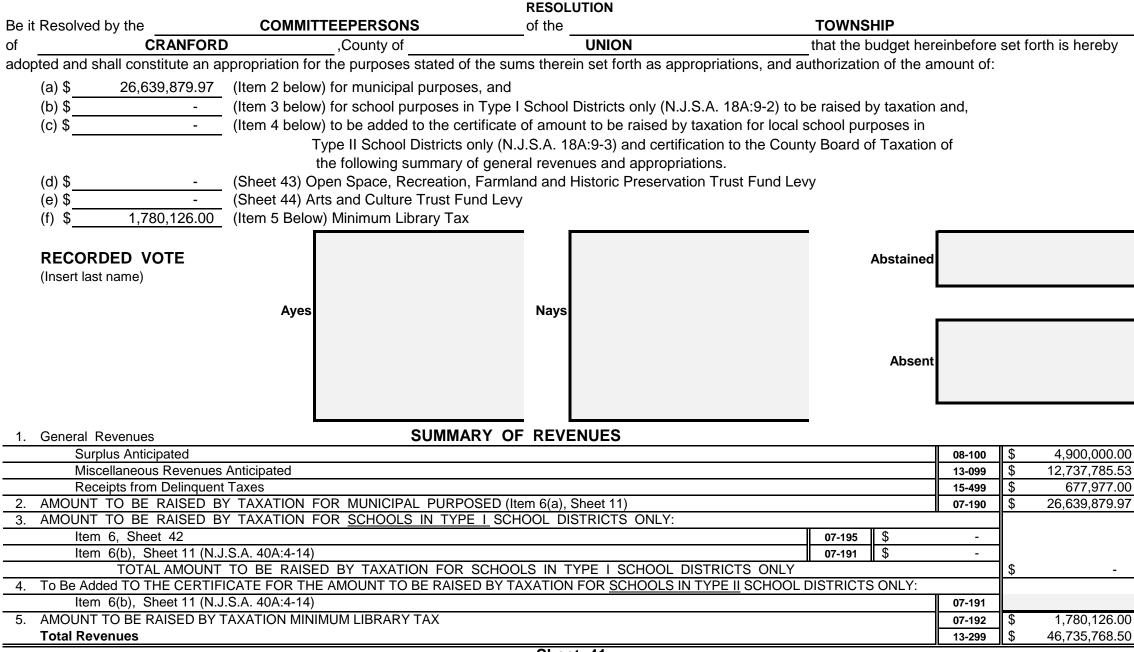

## **RESOLUTION NO. 2024-154**

**BE IT RESOLVED,** that anticipated Township 2024 revenues, which amount to \$46,735,768.50, as indicated on Sheet 11 on the Introduced Township Budget;

**BE IT RESOLVED**, that anticipated Township 2024 appropriations, which amount to \$46,735,768.50, as indicated on Sheet 30 on the Introduced Township Budget;

**BE IT RESOLVED**, that these indicated statements of revenues and appropriations shall constitute the municipal budget for year 2024;

**NOW, THEREFORE, BE IT RESOLVED** that the governing body of the Township of Cranford does hereby approve the attached Township Budget for the year 2024;

## SUMMARY OF CURRENT FUND SECTION OF APPROVED BUDGET

|                                                                             |                     |                                                               | YEAR 2024     |
|-----------------------------------------------------------------------------|---------------------|---------------------------------------------------------------|---------------|
| General Appropriations For: (Reference to item and sheet number should be o | omitted in adv      | rertised budget)                                              | xxxxxxxxxxx   |
| 1. Appropriations within "CAPS" -                                           |                     |                                                               | xxxxxxxxxxx   |
| (a) Municipal Purposes {(Item H-1, Sheet 19)(N.J.S.A. 40A:4-45.2)}          |                     |                                                               | 34,122,231.40 |
| 2. Appropriations excluded from "CAPS" -                                    |                     |                                                               | xxxxxxxxxxx   |
| (a) Municipal Purposes {(Item H-2, Sheet 28)(N.J.S.A. 40A:4-53.3 as a       | mended)}            |                                                               | 11,413,537.10 |
| (b) Local District School Purposes in Municipal Budget (Item K, Sheet       | 29)                 |                                                               | -             |
| Total General Appropriations excluded from "CAPS" (Item O,                  | Sheet 29)           | _                                                             | 11,413,537.10 |
| 3. Reserve for Uncollected Taxes (Item M, Sheet 29) Based on Estimated      | 98.95%              | Percent of Tax Collections                                    | 1,200,000.00  |
|                                                                             |                     | Building Aid Allowance 2024 - \$                              |               |
| 4. Total General Appropriations (Item 9, Sheet 29)                          |                     | for Schools-State Aid 2023 - \$                               | 46,735,768.50 |
| 5. Less: Anticipated Revenues Other Than Current Property Tax (Item 5, Shee | et 11) (i.e. Surplu | s, Miscellaneous Revenues and Receipts from Delinquent Taxes) | 18,315,762.53 |
| 6. Difference: Amount to be Raised by Taxes for Support of Municipal Budget | (as follows)        |                                                               | xxxxxxxxxxxx  |
| (a) Local Tax for Municipal Purposes Including Reserve for U                | ncollected Ta       | xes (Item 6(a), Sheet 11)                                     | 26,639,879.97 |
| (b) Addition to Local District School Tax (Item 6(b), Sheet 11)             |                     |                                                               | -             |
| (c) Minimum Library Tax                                                     |                     |                                                               | 1,780,126.00  |
|                                                                             |                     |                                                               |               |
|                                                                             |                     |                                                               |               |
|                                                                             |                     |                                                               |               |
|                                                                             |                     |                                                               |               |