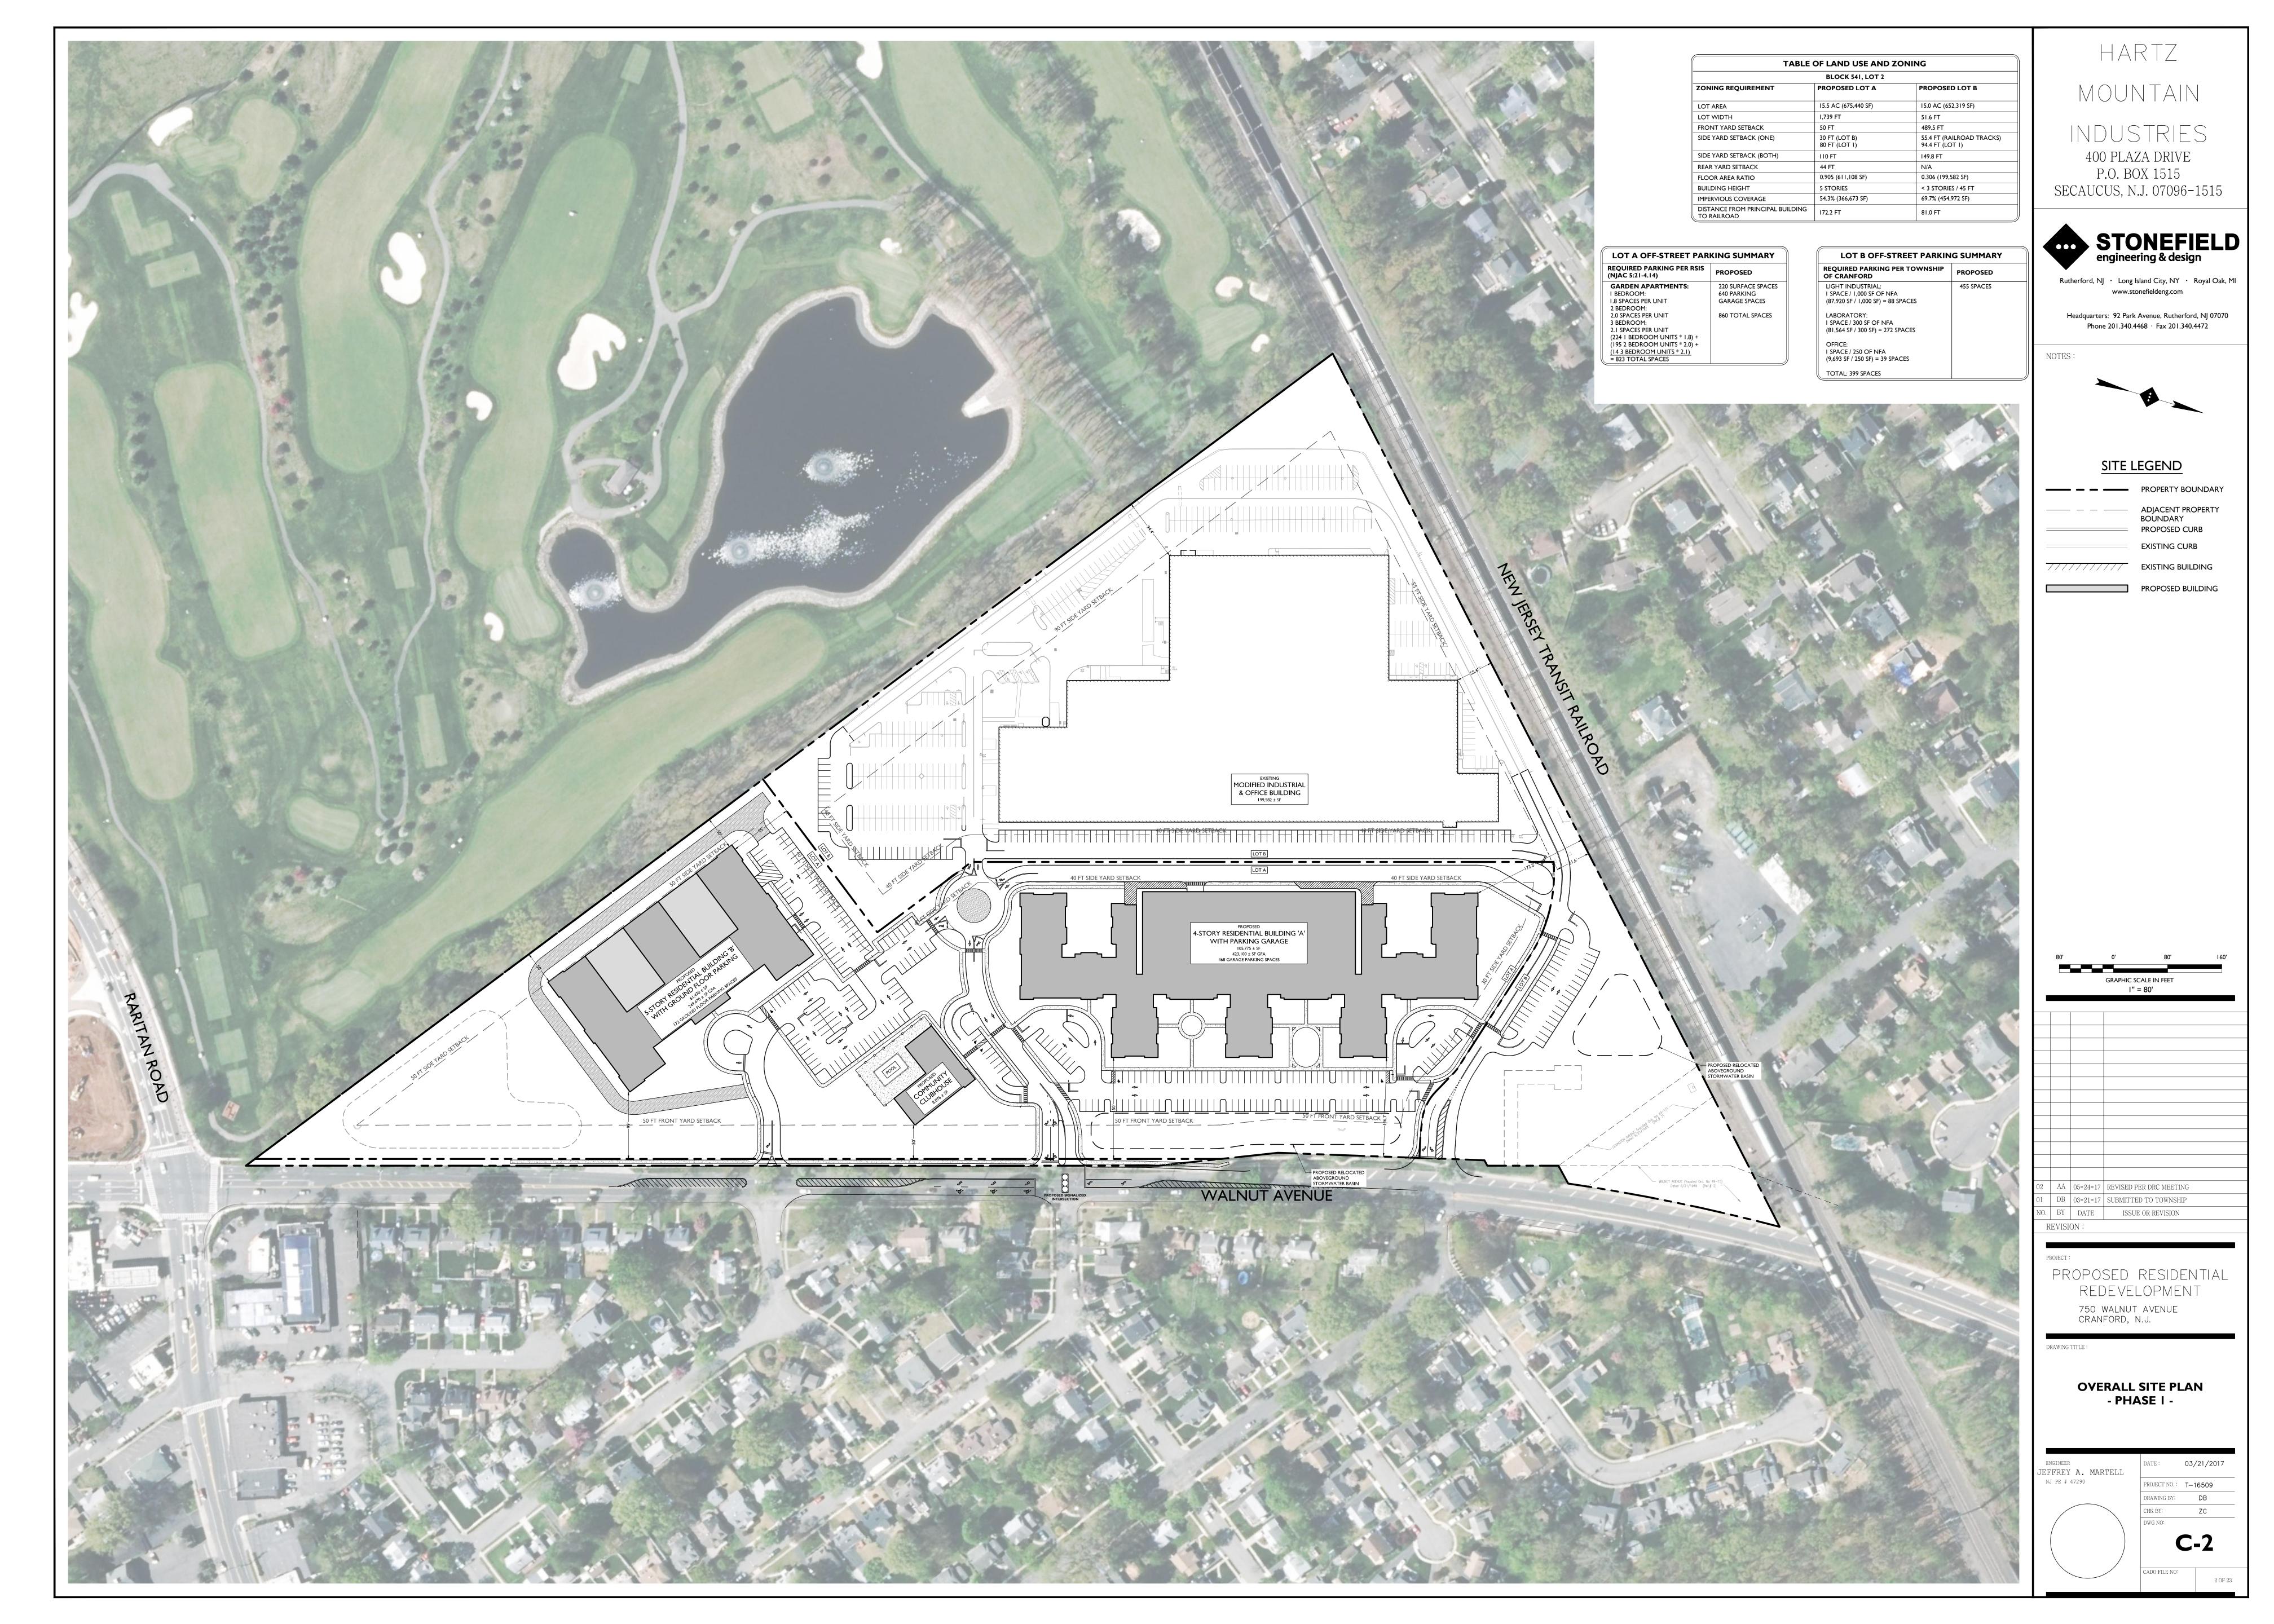

# HARTZ MOUNTAIN INDUSTRIES, INC. PROPOSED RESIDENTIAL REDEVELOPMENT PLAN

BLOCK 541, LOT 2 750 WALNUT AVENUE TOWNSHIP OF CRANFORD UNION COUNTY, NEW JERSEY

**ZONE ZONE** PROJECT SITE (BLOCK 541) ZONE C-3 WALNUT AVENUE L:1 | L:2 | L:4 | L:5 | L:6 | L:7 | L:8 | L:9 | L:10 | L:12 BLOCK 577 **BLOCK 542 BLOCK 576** 

HARTZ MOUNTAIN INDUSTRIES

400 PLAZA DRIVE P.O. BOX 1515 SECAUCUS, N.J. 07096-1515

REDEVELOPMEN1 750 WALNUT AVENUE CRANFORD, N.J.

**COVER SHEET** 