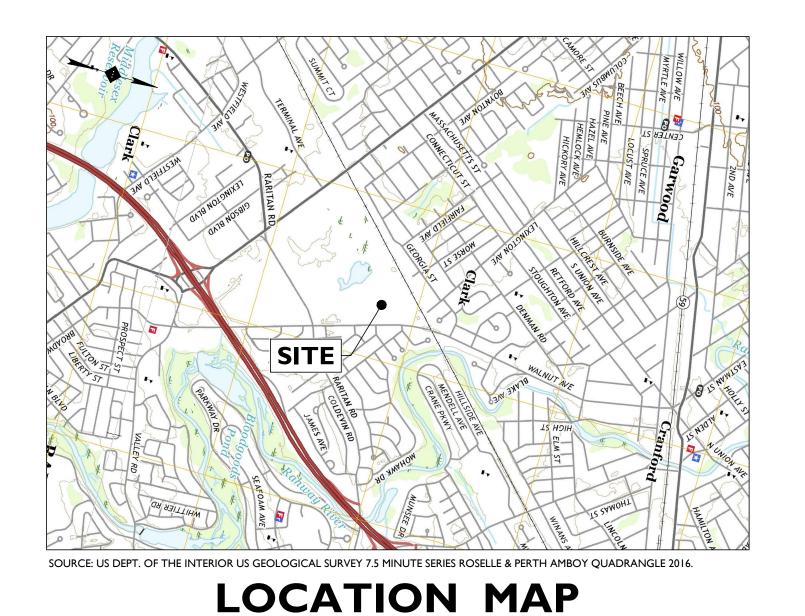

#### **PLAN REFERENCE MATERIALS:**

- I. THIS PLAN SET REFERENCES THE FOLLOWING DOCUMENTS INCLUDING, BUT NOT LIMITED TO: BOUNDARY & TOPOGRAPHIC SURVEY, PREPARED BY
- CONTROL LAYOUTS, INC.
- ARCHITECTURAL PLANS PERPARED BY MINNO & WASKO ARCHITECTS AND PLANNERS, DATED 02/06/2017.
- AERIAL MAP FROM GOOGLE EARTH PRO IMAGERY, DATED NOVEMBER 16, 2016.
- LOCATION MAP OBTAINED FROM THE US DEPT. OF THE INTERIOR US GEOLOGICAL SURVEY 7.5 MINUTE **SERIES ROSELLE & PERTH AMBOY QUADRANGLE 2016.**