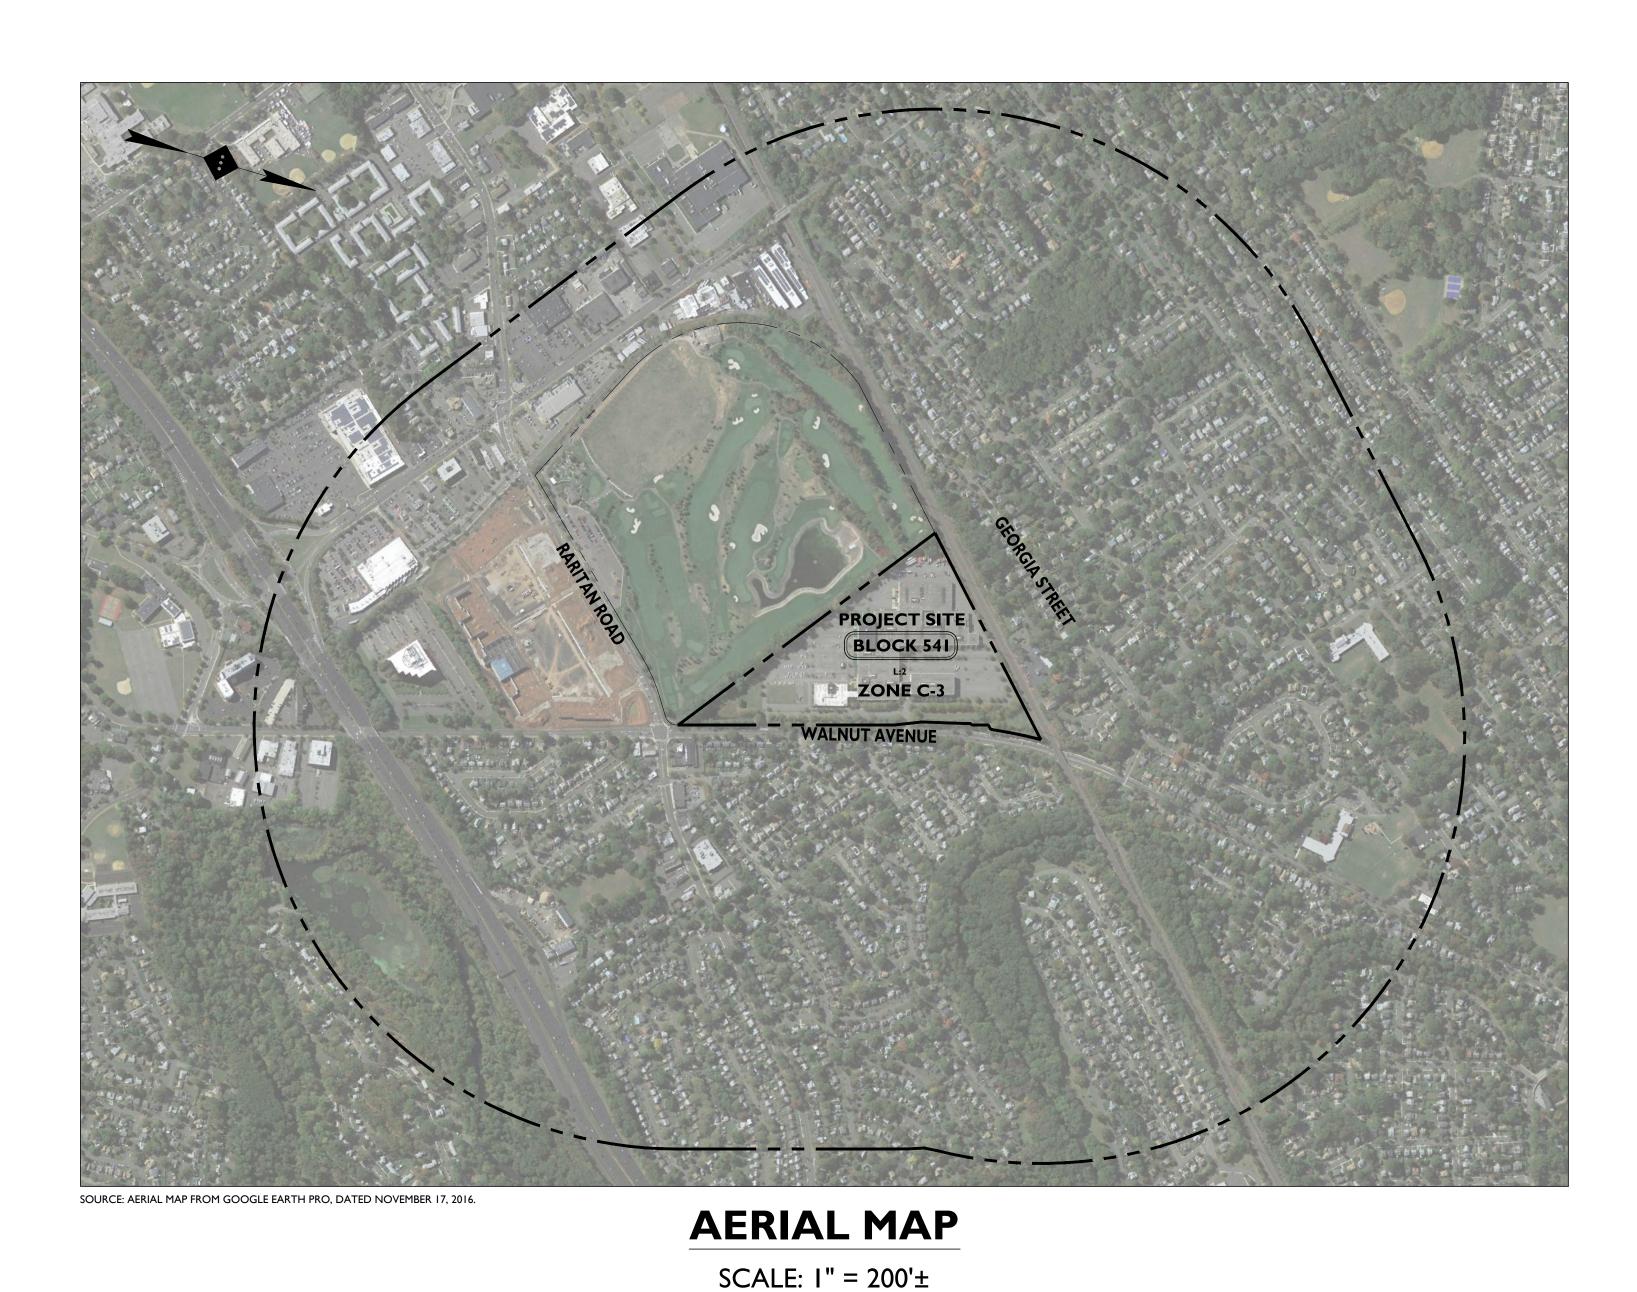

# HARTZ MOUNTAIN INDUSTRIES, INC. PROPOSED RESIDENTIAL REDEVELOPMENT PLAN

BLOCK 541, LOT 2 750 WALNUT AVENUE TOWNSHIP OF CRANFORD UNION COUNTY, NEW JERSEY

**ZONE ZONE** PROJECT SITE (BLOCK 541) ZONE C-3 WALNUT AVENUE L:1 | L:2 | L:4 | L:5 | L:6 | L:7 | L:8 | L:9 | L:10 | L:12 BLOCK 577 **BLOCK 542 BLOCK 576** 

**KEY MAP** SCALE: I" = 200'±

CONSTRUCTION.

PLANS PREPARED BY:

Long Island City, NY · Royal Oak, MI www.stonefieldeng.com

Headquarters: 92 Park Avenue, Rutherford, NJ 07070 Phone 201.340.4468 · Fax 201.340.4472

#### **PLAN REFERENCE MATERIALS:**

- I. THIS PLAN SET REFERENCES THE FOLLOWING DOCUMENTS INCLUDING, BUT NOT LIMITED TO: BOUNDARY & TOPOGRAPHIC SURVEY, PREPARED BY
- CONTROL LAYOUTS, INC.
- ARCHITECTURAL PLANS PERPARED BY MINNO & WASKO ARCHITECTS AND PLANNERS, DATED 02/06/2017.
- AERIAL MAP FROM GOOGLE EARTH PRO IMAGERY, DATED NOVEMBER 16, 2016.
- LOCATION MAP OBTAINED FROM THE US DEPT. OF THE INTERIOR US GEOLOGICAL SURVEY 7.5 MINUTE **SERIES ROSELLE & PERTH AMBOY QUADRANGLE 2016.**