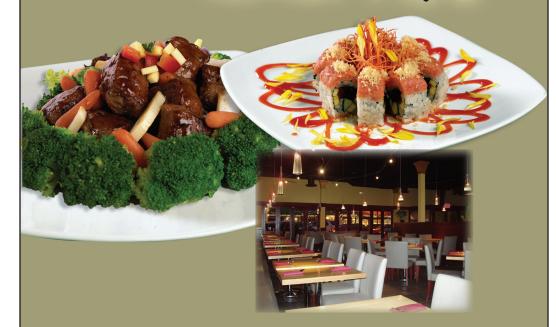

# Old City Cafe & Grill

Old City Cafe & Grill is located in the heart of downtown Cranford. We offer a variety of traditional Lebanese and Mediterranean fare in a comfortable and relaxed atmosphere.

#### **OLD CITY MIX**

(Dinner for 2 served with garden salad and rice) - 39.95

The holy grail of all our platters, this sampler contains the following kebabs:

Kafta, Shish Tawook, Shish Kebab, Lamb Chops, and Shawarma. Accompanied by both rice and salad, tahini and garlic sauces.

20 North Union Avenue • Cranford, New Jersey 07016

908-276-2701 www.oldcitycafeandgrill.com

Hours:

Sunday - Thursday: 11:30am to 9:00pm • Friday & Saturday: 11:30am to 9:30pm

Free Delivery (In our delivery zones)