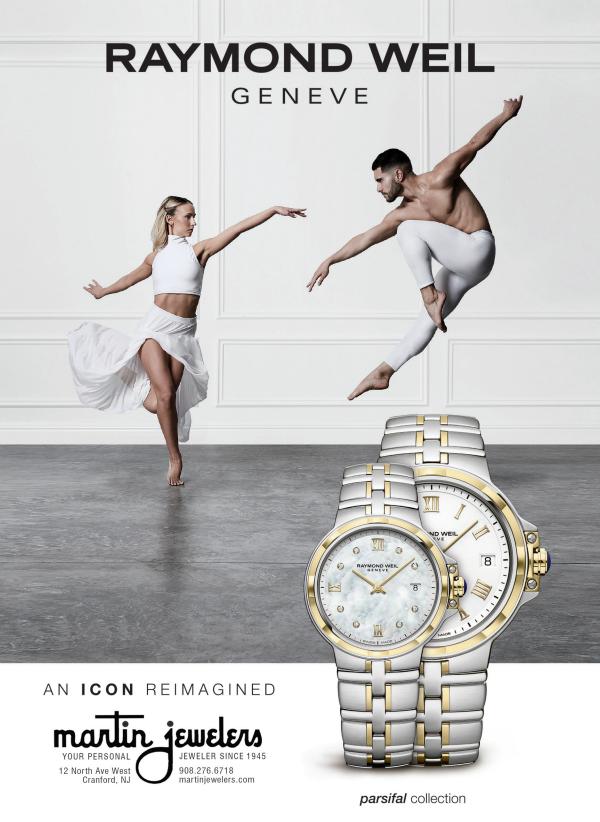

# GREAT GIFT IDEAS ALL YEAR LONG! Holiday Hours Open Sundays in December 11 am - 4pm

Celtic Cross by Solvar, available in gold and silver

Cleopatra Collection powered by the heartbeat

Infinity Collection

Diamond and Emerald Claddagh Ring -Starting at \$49

Bar Pendent - **Starting at \*35** (Engraveable)

Thinking about purchasing a lab grown diamond? Talk to the expert. We're here to help!

20% OFF

## any purchase of \$50 or more

Cannot be combined with any other offer. Not valid on repairs and special order items. One coupon per customer. Expires 12/31/2018 **Golden Touch Jewelers** 

27 North Union Ave. • Cranford 908-272-4326