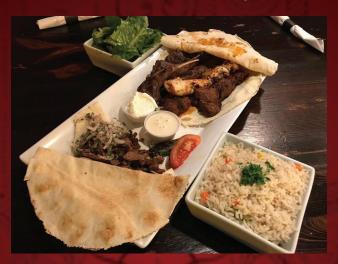

# Old City Cafe & Grill

Old City Cafe & Grill is located in the heart of downtown Cranford. We offer a variety of traditional Lebanese and Mediterranean fare in a comfortable and relaxed atmosphere.

#### **OLD CITY MIX**

(Dinner for 2 served with garden salad and rice) - 39.95

The holy grail of all our platters, this sampler contains the following kebabs:

Kafta, Shish Tawook, Shish Kebab, Lamb Chops, and Shawarma. Accompanied by both rice and salad, tahini and garlic sauces.