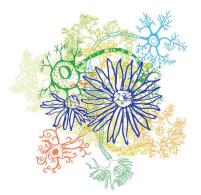

# "Let's Make Music!"

Art will also be a focus of downtown this summer, as students will work with artist Ben Volta on creating a permanent art display at the train station.
4th, 5th and 6th graders will help Ben bring his "Neuron Garden" concept to life, and the artwork will eventually be etched into glass on the train platform.